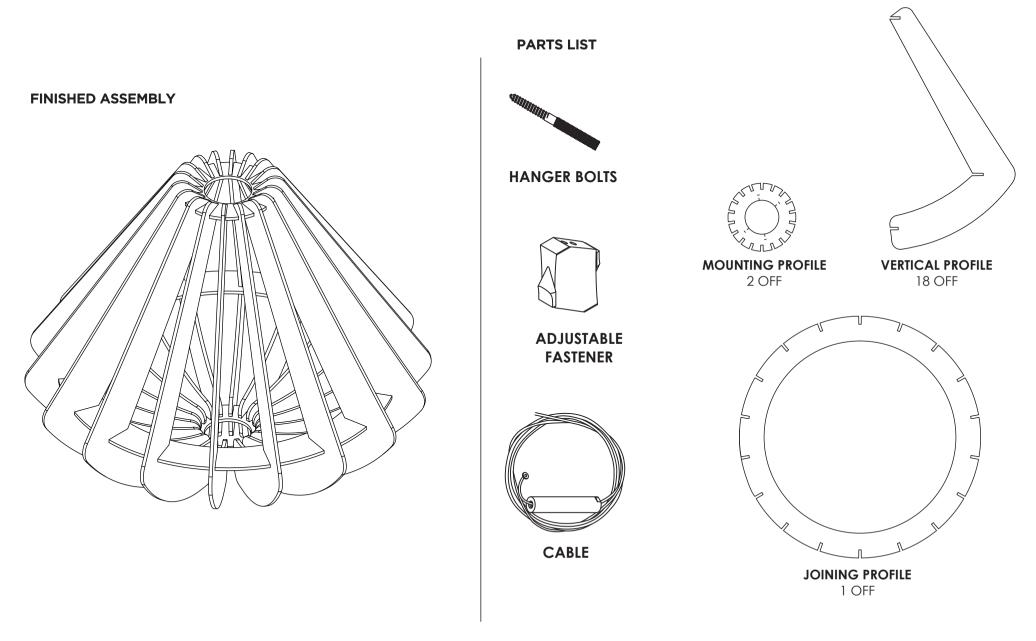

## Zintra Cloud Blanchard Installation Instructions





## Zintra Cloud Blanchard Installation Instructions



Assemble cloud profiles as shown.

STEP 2



**Cloud Assembly Complete** 

## Zintra Cloud Blanchard Installation Instructions



DC

INTERIOR SOLUTIONS

Place cloud assembly up to ceiling in desired location. Mark position of **2** x through holes which correspond to the center of each "set" of mounting slits on the mounting profile. Test that hole position is correct by temporarily suspending cloud on wires as shown in STEP 7 & 8.



Install the 1/4"-20 hanger bolts to the substrate. The supplied hanger bolts are intended for use in wood only. For other substrates the installer will need to source the appropriate hardware.

STEP 5



Feed swaged wire through tip of 'wire adjuster' (as shown). Push button (shown in grey) to adjust