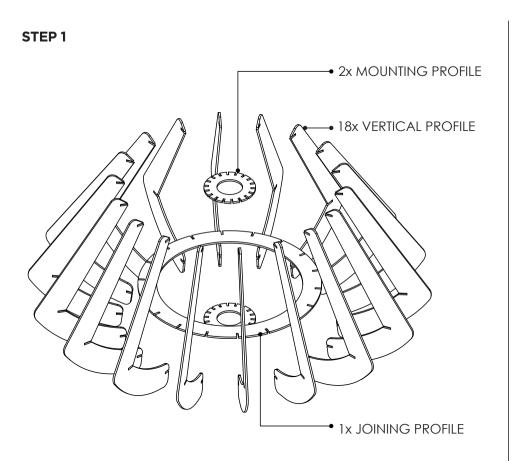

## Zintra Cloud Blanchard Installation Instructions

Assemble cloud profiles as shown.

STEP 2

**Cloud Assembly Complete** 