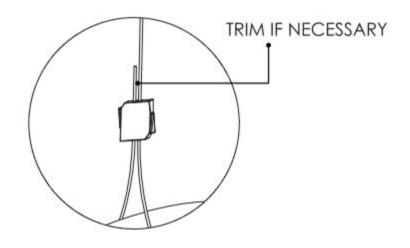

## Zintra Cloud Blanchard Installation Instructions

Re-adjust wire length as explained in STEP 5 until cloud hangs level. Note, there are 2 orientation options as shown below. STEP 8

Once the Cloud is properly suspended, trim the excess cable. The cable is adjustable by depressing tab on appropriate side.