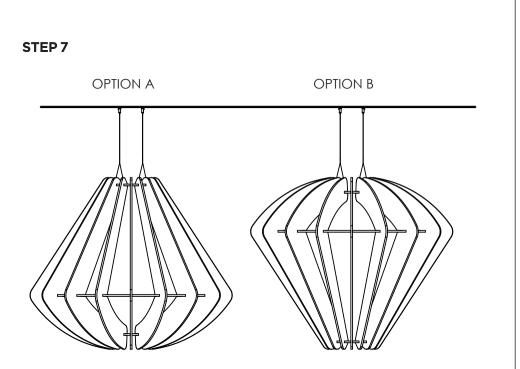

## Zintra Cloud Blanchard Installation Instructions

Re-adjust wire length as explained in STEP 5 until cloud hangs level. Note, there are 2 orientation options as shown below. STEP 8

Once the Cloud is properly suspended, trim the excess cable. The cable is adjustable by depressing tab on appropriate side.