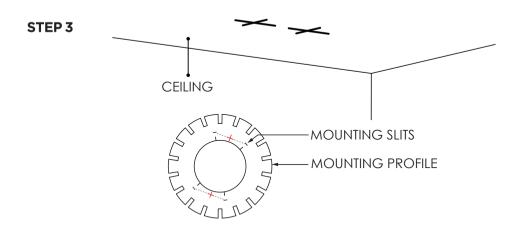

## Zintra Cloud Blanchard Installation Instructions

DC

INTERIOR SOLUTIONS

Place cloud assembly up to ceiling in desired location. Mark position of **2** x through holes which correspond to the center of each "set" of mounting slits on the mounting profile. Test that hole position is correct by temporarily suspending cloud on wires as shown in STEP 7 & 8.