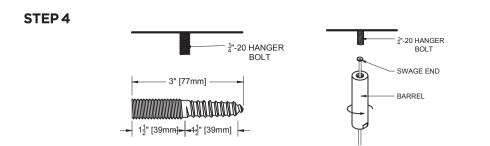

Install the 1/4"-20 hanger bolts to the substrate. The supplied hanger bolts are intended for use in wood only. For other substrates the installer will need to source the appropriate hardware.

STEP 5

Feed swaged wire through tip of 'wire adjuster' (as shown). Push button (shown in grey) to adjust wire length. Release the button to lock in place.