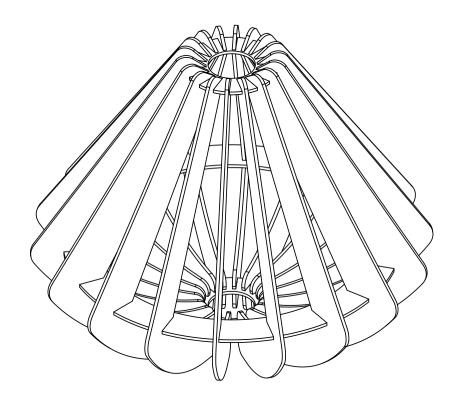

## Zintra Cloud Blanchard Installation Instructions

Assemble cloud profiles as shown.

STEP 2

**Cloud Assembly Complete** 