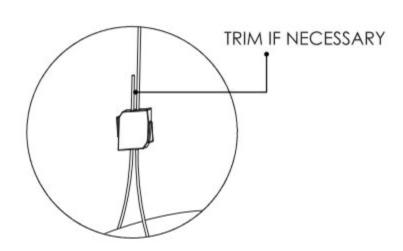

# Zintra Clochette Installation Instructions

Re-adjust wire length as explained in STEP 5 until cloud hangs level.

STEP8

Once the Cloud is properly suspended, trim the excess cable. The cable is adjustable by depressing tab on appropriate side.