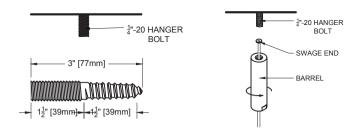

#### STEP 4

Install the 1/4"-20 hanger bolts to the substrate. The supplied hanger bolts are intended for use in wood only. For other substrates the installer will need to source the appropriate hardware.

### STEP 5

Feed swaged wire through tip of 'wire adjuster' (as shown). Push button (shown in grey) to adjust wire length. Release the button to lock in place.