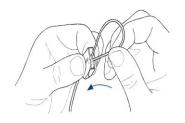

#### STEP 6

Insert the plain end of the cable through one side of the adjustable fastener. Loop the wire through the hole in the mounting profile and around the edge of the mounting profile at the predetermined locations. Re-insert the plain end of the cable through the remaining side of the adjustable fastener.