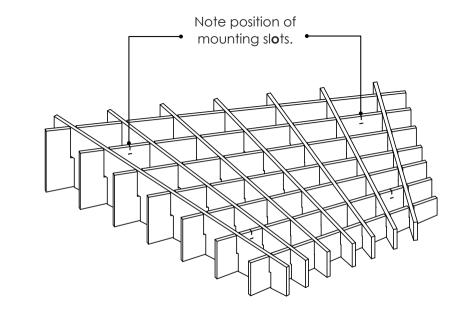

#### STEP 3

Place cloud assembly up to ceiling in desired location. Mark position of 2 x through holes which correspond to the center of each "set" of mounting slits on the mounting profile. Test that hole position is correct by temporarily suspending cloud on wires as shown in STEP 7 & 8.