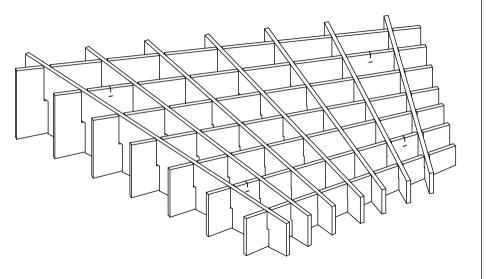

# Zintra Clochette

## **Installation Instructions**

**FINISHED ASSEMBLY** 







# Zintra Clochette

## **Installation Instructions**

## STEP 1



Assemble cloud profiles via mounting slots.

## STEP 2



**Cloud Assembly Complete** 



## Zintra Clochette

## **Installation Instructions**

#### STEP 3



Place cloud assembly up to ceiling in desired location. Mark position of 2 x through holes which correspond to the center of each "set" of mounting slits on the mounting profile. Test that hole position is correct by temporarily suspending cloud on wires as shown in STEP 7 & 8.

#### STEP 4



Install the 1/4"-20 hanger bolts to the substrate. The supplied hanger bolts are intended for use in wood only. For other substrates the installer will need to source the appropriate hardware.

### STEP 5



Feed swaged wire through tip of 'wire adjuster' (as shown). Push