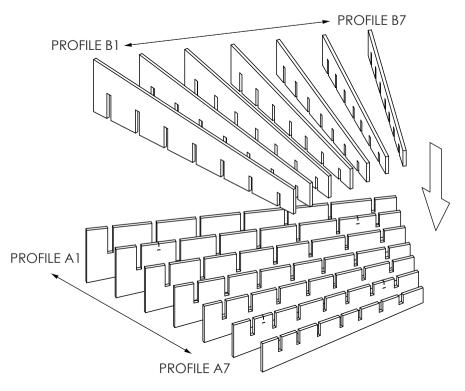

## STEP 1

Assemble cloud profiles via mounting slots.

## STEP 2

**Cloud Assembly Complete** 