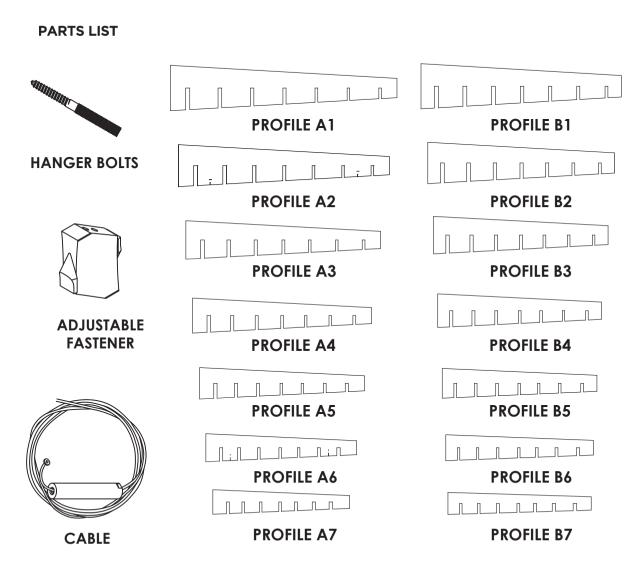

# Zintra Clochette

## **Installation Instructions**

**FINISHED ASSEMBLY** 







# Zintra Clochette

## **Installation Instructions**

## STEP 1



Assemble cloud profiles via mounting slots.

## STEP 2



**Cloud Assembly Complete** 



## Zintra Clochette

## **Installation Instructions**

#### STEP 3



Place cloud assembly up to ceiling in desired location. Mark position of 2 x through holes which correspond to the center of each "set" of mounting slits on the mounting profile. Test that hole position is correct by temporarily suspending cloud on wires as shown in STEP 7 & 8.

#### STEP 4



Install the 1/4"-20 hanger bolts to the substrate. The supplied hanger bolts are intended for use in wood only. For other substrates the installer will need to source the appropriate hardware.

### STEP 5



Feed swaged wire through tip of 'wire adjuster' (as shown). Push b