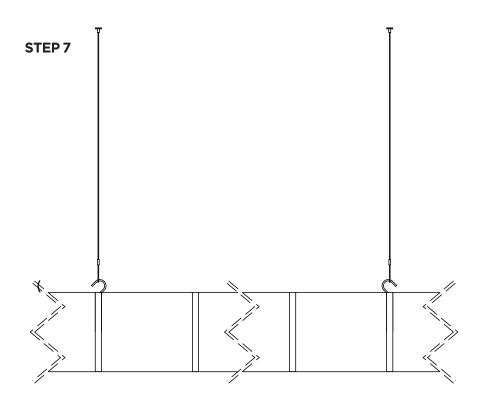

#### STEP 3

Place cloud assembly up to ceiling in desired location. Mark position of 2 x through holes which correspond to the center of each "set" of mounting slits on the mounting profile. Test that hole position is correct by temporarily suspending cloud on wires as shown in STEP 7 & 8.

# Zintra Clochette Installation Instructions

Re-adjust wire length as explained in STEP 5 until cloud hangs level.

STEP8

Once the Cloud is properly suspended, trim the excess cable. The cable is adjustable by depressing tab on appropriate side.