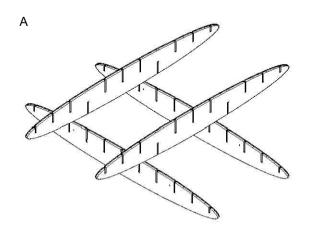

# Zintra Cloud Yoofoe Large Installation Instructions

**PARTS LIST** 

FINISHED ASSEMBLY

| (1) BLADE 7  |
|--------------|
| (2) BLADE 8  |
| (2) BLADE 9  |
| (2) BLADE 10 |
| (2) BLADE 11 |
| (1) BLADE 12 |