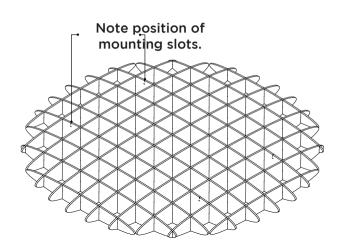

## Zintra Cloud Yoofoe Large Installation Instructions

DC

INTERIOR SOLUTIONS

Place cloud assembly up to ceiling in desired location. Mark position of **2** x through holes which correspond to the center of each "set" of mounting slits on the mounting profile. Test that hole position is correct by temporarily suspending cloud on wires as shown in STEP 7 & 8.