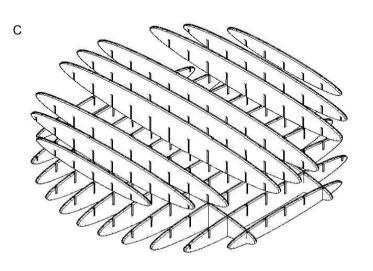

# Zintra Cloud Yoofoe Large Installation Instructions

**PARTS LIST** 

FINISHED ASSEMBLY

| (1) BLADE 7  |
|--------------|
| (2) BLADE 8  |
| (2) BLADE 9  |
| (2) BLADE 10 |
| (2) BLADE 11 |
| (1) BLADE 12 |