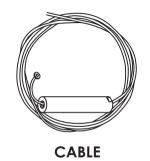

**STEP 5** 

Feed swaged wire through tip of 'wire adjuster' (as shown). Push button (shown in grey) to adjust wire length. Release the button to lock in place.

#### STEP 6

Insert the plain end of the cable through one side of the adjustable fastener. Loop the wire through the hole in the mounting profile and around the edge of the mounting profile at the predetermined locations. Re-insert the plain end of the cable through the remaining side of the adjustable fastener.

DC

INTERIOR SOLUTIONS

STEP 8

Once the Cloud is properly suspended, trim the excess cable. The cable is adjustable by depressing tab on appropriate side.