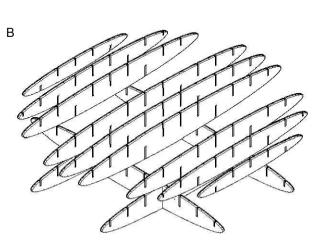

# Zintra Cloud Yoofoe Large Installation Instructions

**PARTS LIST** 

FINISHED ASSEMBLY

| (1) BLADE 7  |
|--------------|
| (2) BLADE 8  |
| (2) BLADE 9  |
| (2) BLADE 10 |
| (2) BLADE 11 |
| (1) BLADE 12 |