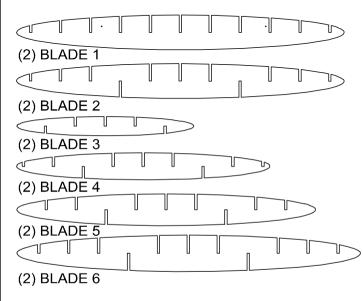

# Zintra Cloud Yoofoe Large Installation Instructions

**PARTS LIST** 

FINISHED ASSEMBLY

| (1) BLADE 7  |
|--------------|
| (2) BLADE 8  |
| (2) BLADE 9  |
| (2) BLADE 10 |
| (2) BLADE 11 |
| (1) BLADE 12 |