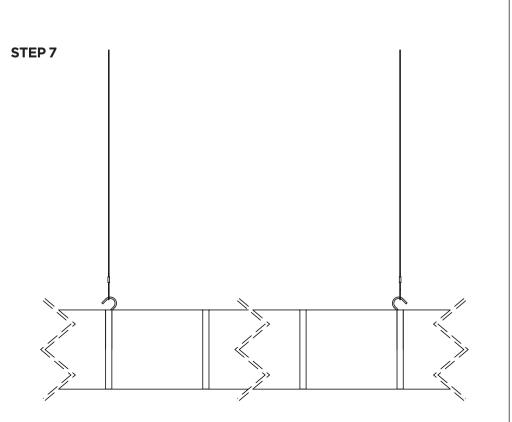

#### STEP 6

Insert the plain end of the cable through one side of the adjustable fastener. Loop the wire through the hole in the mounting profile and around the edge of the mounting profile at the predetermined locations. Re-insert the plain end of the cable through the remaining side of the adjustable fastener.

#### Zintra Cloud Yoofoe Large Installation Instructions

Re-adjust wire length as explained in STEP 5 until you are satisfied with the hanging height.

\*Please note, above linework is representative only. Your cloud may not be depicted.