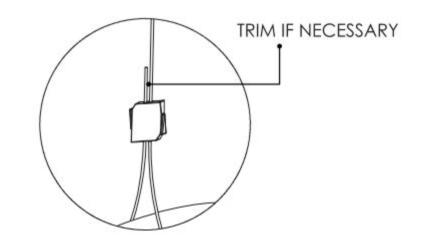

DC

INTERIOR SOLUTIONS

STEP 8

Once the Cloud is properly suspended, trim the excess cable. The cable is adjustable by depressing tab on appropriate side.