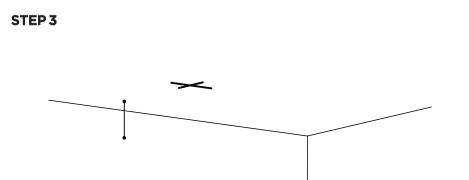

## Zintra Cloud Yoofoe Large Installation Instructions

DC

INTERIOR SOLUTIONS

Place cloud assembly up to ceiling in desired location. Mark position of **2** x through holes which correspond to the center of each "set" of mounting slits on the mounting profile. Test that hole position is correct by temporarily suspending cloud on wires as shown in STEP 7 & 8.