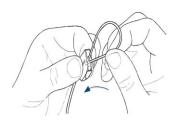

#### STEP 6

Insert the plain end of the cable through one side of the adjustable fastener. Loop the wire through the hole in the mounting profile and around the edge of the mounting profile at the predetermined locations. Re-insert the plain end of the cable through the remaining side of the adjustable fastener.