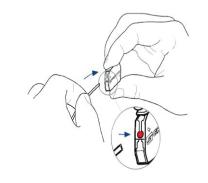

#### STEP 6

Insert the plain end of the cable through one side of the adjustable fastener. Loop the wire through the hole in the mounting profile and around the edge of the mounting profile at the predetermined locations. Re-insert the plain end of the cable through the remaining side of the adjustable fastener.