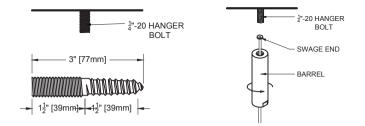

#### STEP 4

Install the 1/4"-20 hanger bolts to the substrate. The supplied hanger bolts are intended for use in wood only. For other substrates the installer will need to source the appropriate hardware.

**STEP 5** 

Feed swaged wire through tip of 'wire adjuster' (as shown). Push button (shown in grey) to adjust wire length. Release the button to lock in place.