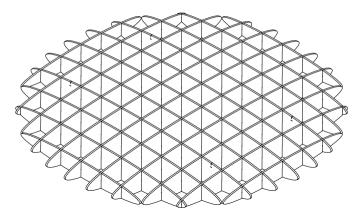

# Zintra Cloud Yoofoe Large Installation Instructions

**PARTS LIST** 

FINISHED ASSEMBLY

| (1) BLADE 7  |
|--------------|
| (2) BLADE 8  |
| (2) BLADE 9  |
| (2) BLADE 10 |
| (2) BLADE 11 |
| (1) BLADE 12 |