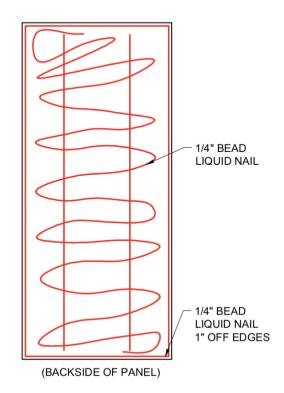

First apply a bead around the entire perimeter of the BACK of the panel. Place the bead to be no more than 1" in from the perimeter at any point.

Next, apply a zig zag or diagonal pattern of additional adhesive across the central sections of the panel, within the perimeter bead. See the images on the next page for guidance.