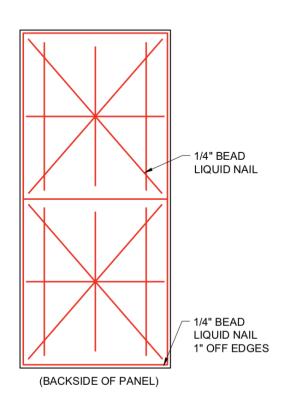

First apply a bead around the entire perimeter of the BACK of the panel. Place the bead to be no more than 1" in from the perimeter at any point.

Next, apply a zig zag or diagonal pattern of additional adhesive across the central sections of the panel, within the perimeter bead. See the images on the next page for guidance.