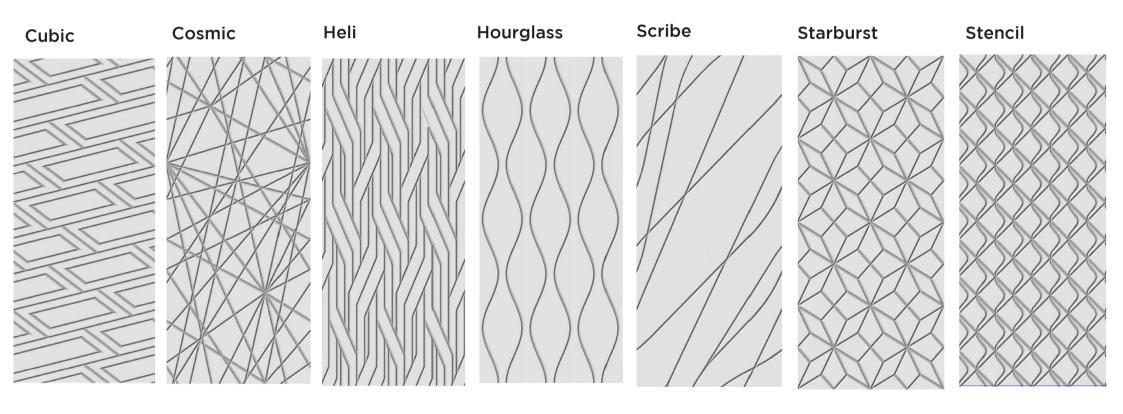

## Zintra Acoustic Sculpted 1/2" Sheets Installation Instructions

Pattern Schematics 47 1/2" wide x 108" high sheets

Note: Pattern matches should be taken into consideration when installing