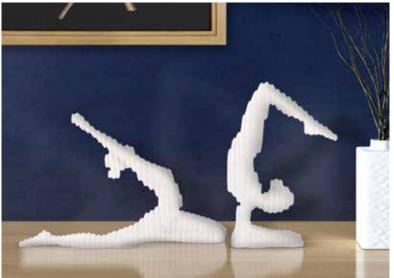

nemone Bouquet #MHE92405





▲ That's Total Miss H Wall Art #MHE92411



▲ Havley The Geo Interpreted Wall Art Scene 1 #MHE12398



▲ Hedren Wall Sculpture #MHE35353



# Alternative Wall Decor

Our alternative wall decor collection offers a unique selection of wall sculptures, framed art, textured designs, and more. These pieces go beyond traditional wall art, adding depth, dimension, and personality to any space.





### Accessories

Our Accessory Collection features an eclectic mix of materials, textures and finishes to provide the



- ▲ Glacier Bay Layered Cylindrical Glass Bottle-Short #MHE44104
- ▲ Glacier Bay Layered Cylindrical Glass Vase-Tall #MHE44105
- ▲ Glacier Bay Rounded Edged Cylindrical Vase- Short #MHE44106
- ▲ Glacier Bay Rounded Edged Cylindrical Vase-Tall #MHE44107



▲ Yin Pigeon Yoga Pose #MHE12354 ▲ Yin Scorpion Yoga Pose #MHE12357

#### Texture

A combination of materials with a focus on texture adds dimension, depth, and interest to accent your style.



▲ Walford Abstract Vase #MHE290002



▲ Haru Short Vase in Black #MHE12346 ▲ Haru Tall Vase in Black #MHE12347



▲ Berken Round Sculpture #MHE35372



# Shape Using shapes is a great way to add interest, movement, and depth to your decor.

- ▲ Lamu Abstract Sculpture #MHE41127
- ▲ Meru Abstract Sculpture #MHE41128



▲ Constant Airial Flow Sculpture #MHE35376



- ▲ Emerald Crystalized Glass Vase- Small #MHE44126
- ▲ Emerald Crystalized Glass Vase- Medium #MHE44124
- ▲ Emerald Crystalized Glass Vase- Large #MHE44125



▲ Obrey Twisted Vase- Short #MHE290015 ▲ Obrey Twisted Vase- Tall #MHE290014