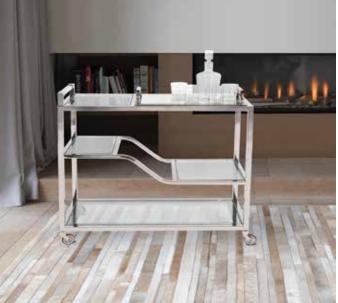

▲ Rounded Bollack Tray Dining Table #MHE210006

▲ Maurizio Beverage Trolley #MHE58069