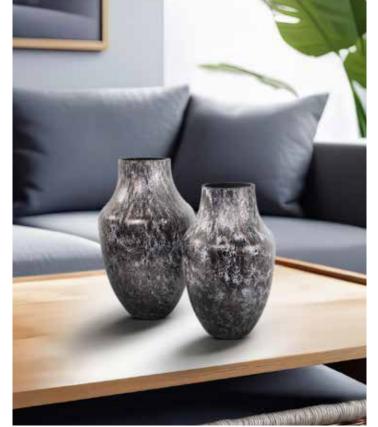

- ▲ Emerald Crystalized Glass Vase- Small #MHE44126
- ▲ Emerald Crystalized Glass Vase- Medium #MHE44124
- ▲ Emerald Crystalized Glass Vase- Large #MHE44125

▲ Obrey Twisted Vase- Short #MHE290015 ▲ Obrey Twisted Vase- Tall #MHE290014