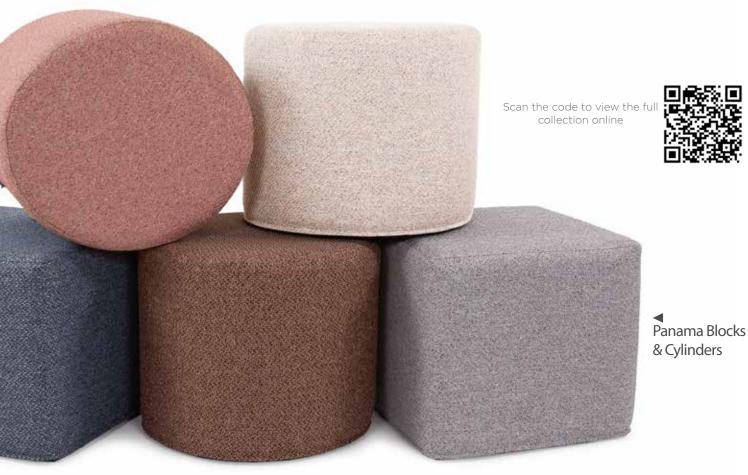

#### Pouf Collection

Available in 3 styles and dozens of fabric options, our Pouf Collection is a great addition to any decor. They work as a foot rest or extra seating and are over stuffed for long-lasting, maximum comfort.

▲ Square Pouf - 20"w x 20"d x 18"h

Scan the code to view the full collection online

▲ Patio Universal Round Ottoman Dune Sand #MHEQ132-1349

▲ 24" Patio Pillow Dune Sand #MHEQ3-1349

▲ Syros Blocks & Cylinders Collection