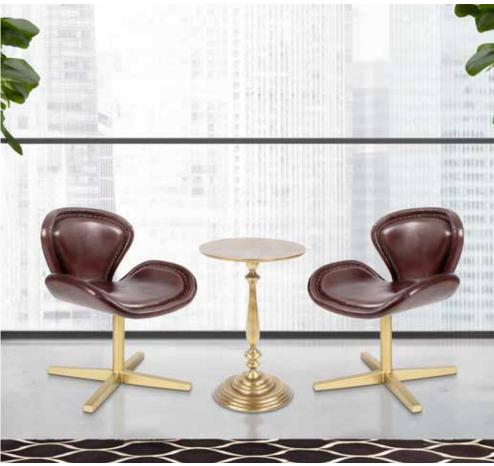

## Accent Tables

Many of our tables have origins in the architecture of the industrial age, artfully combining metal, glass, acrylic and mirror.

▲ Micca Bistro Table #MHE81033

▲ Patrizia Drink Table #MHE51440