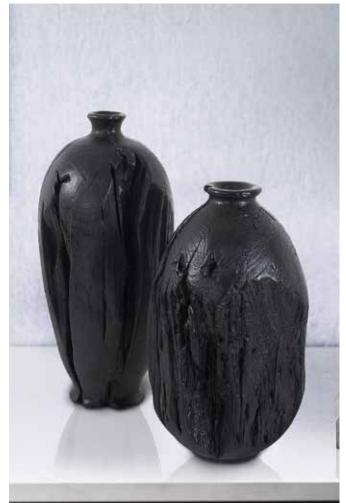

#### Texture

A combination of materials with a focus on texture adds dimension, depth, and interest to accent your style.

▲ Walford Abstract Vase #MHE290002

▲ Haru Short Vase in Black #MHE12346 ▲ Haru Tall Vase in Black #MHE12347