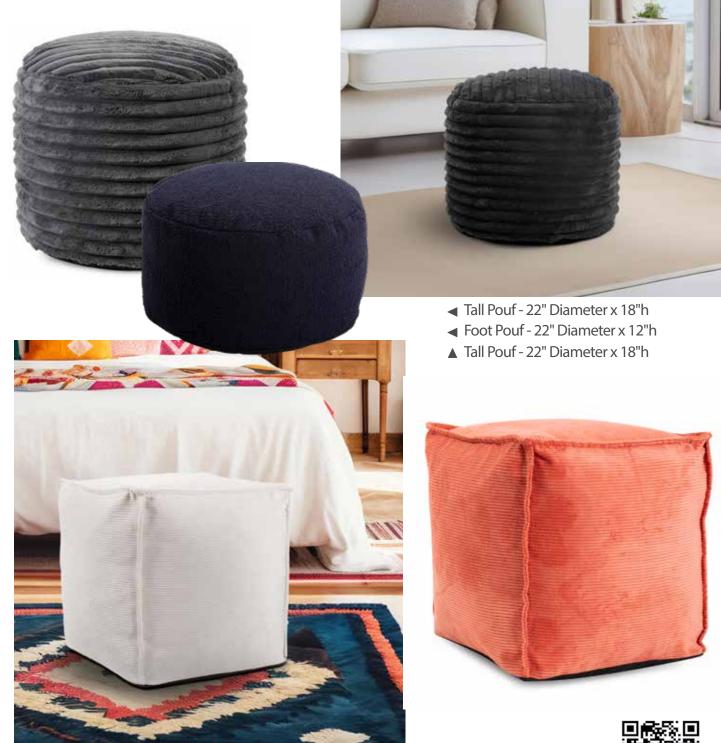

#### Pouf Collection

Available in 3 styles and dozens of fabric options, our Pouf Collection is a great addition to any decor. They work as a foot rest or extra seating and are over stuffed for long-lasting, maximum comfort.

▲ Square Pouf - 20"w x 20"d x 18"h

Scan the code to view the full collection online

▲ Patio Universal Round Ottoman Dune Sand #MHEQ132-1349

▲ 24" Patio Pillow Dune Sand #MHEQ3-1349

▲ Syros Blocks & Cylinders Collection