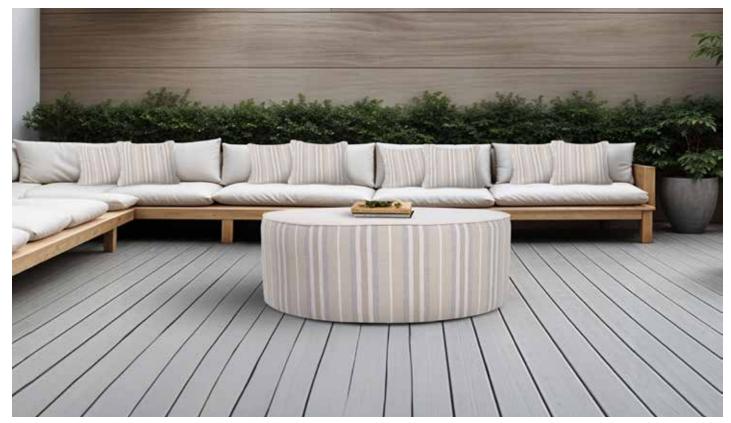

#### Pouf Collection

Available in 3 styles and dozens of fabric options, our Pouf Collection is a great addition to any decor. They work as a foot rest or extra seating and are over stuffed for long-lasting, maximum comfort.

▲ Square Pouf - 20"w x 20"d x 18"h

Scan the code to view the full collection online

▲ Patio Universal Round Ottoman Dune Sand #MHEQ132-1349

▲ 24" Patio Pillow Dune Sand #MHEQ3-1349

▲ Syros Blocks & Cylinders Collection