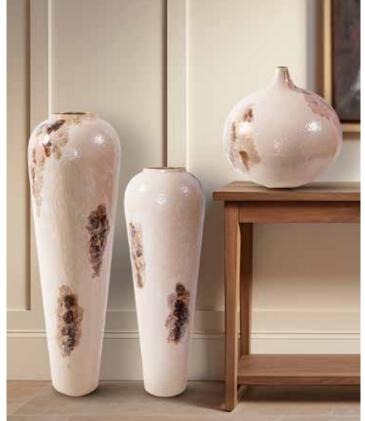

▲ Rapsie Black and White Vase-Short #MHE290006

▲ Capri Stripe Flared Glass Vase- Large #MHE51419

▲ Zynsky Art Glass in Deep Mocha Brown-Short #MHE44102 ▲ Zynsky Art Glass in Deep Mocha Brown-Tall #MHE44103