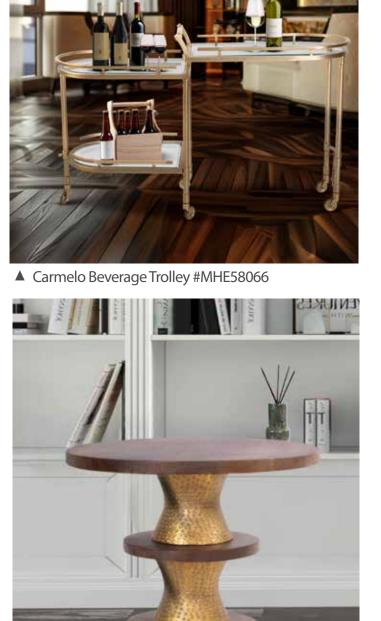

▲ Rounded Bollack Tray Dining Table #MHE210006

▲ Maurizio Beverage Trolley #MHE58069