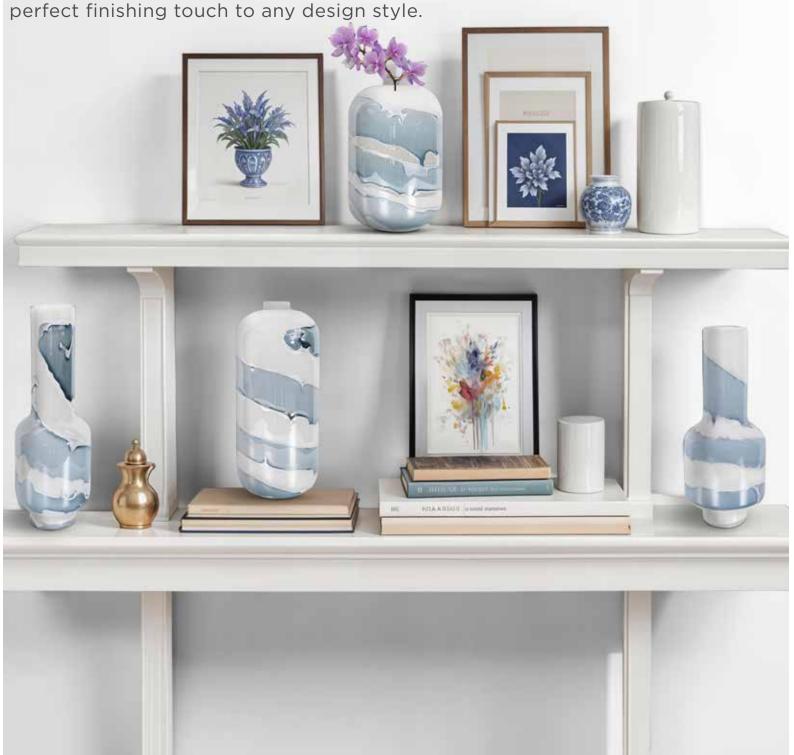

### Accessories

Our Accessory Collection features an eclectic mix of materials, textures and finishes to provide the

- ▲ Glacier Bay Layered Cylindrical Glass Bottle-Short #MHE44104
- ▲ Glacier Bay Layered Cylindrical Glass Vase-Tall #MHE44105
- ▲ Glacier Bay Rounded Edged Cylindrical Vase- Short #MHE44106
- ▲ Glacier Bay Rounded Edged Cylindrical Vase-Tall #MHE44107