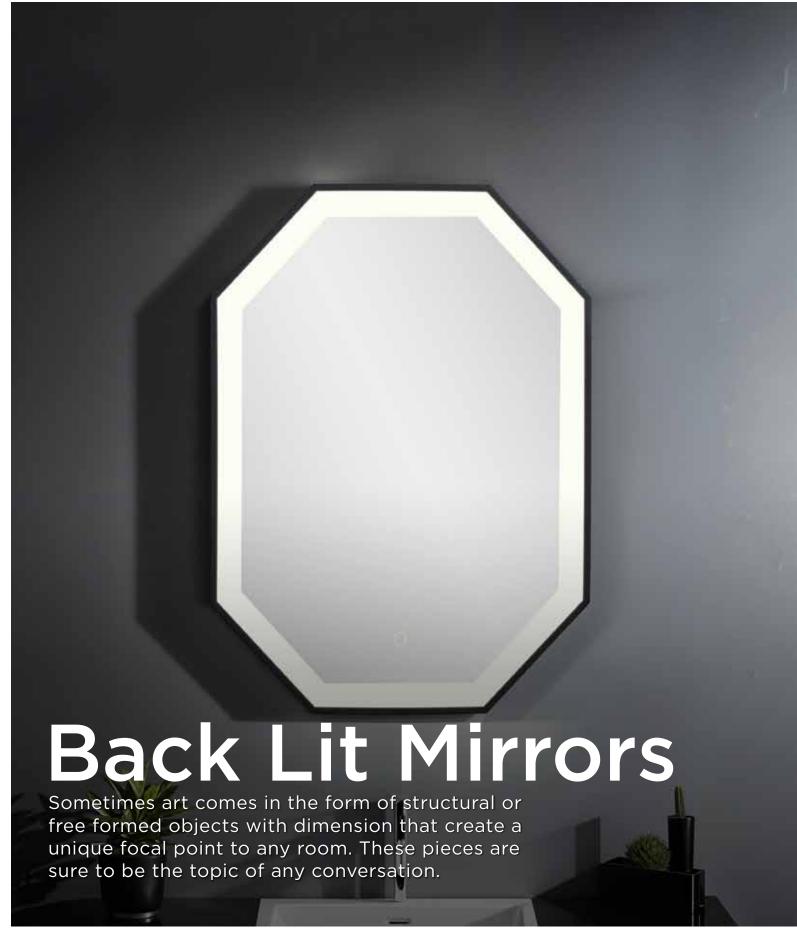

tainment pieces.



▲ Shearer Credenza with Inlaid Bone #MHE45032



▲ Graves Bar Trolley #MHE58044



▲ Brancusi Cast Aluminum Drink Table #MHE23050









▲ Robin Baron Mattia Round Drink Table #MHE240001



## Accent

Our Accent Chairs combine wood, metal, and leather in dramatic silhouettes that deliver on both fashion and comfort.



Scan the code to view the full collection online



▲ Newcastle Leather Chair #MHE59027



▲ Hobart Leather Chair #MHE59028



▲ Bantry Armchair #MHE27035





▼ Mirror on Mirror Pedestal #MHE11144

### Pedestals

Our large array of pedestals offer the perfect place to display art, a plant, or to simply rest a drink!



▲ Nero Lacquered Contemporary Display Pedestals #MHE150022 & #MHE150029



▲ Round Stainless Steel & Acrylic Side Table #MHE58026









▲ Hunter #MHE98331 ▲ Orion #MHE98338



▲ Vanessa #MHE98329

Scan the code to view the collection online



▲ A Rain Soaked Frenchmen Street Wall Art #MHE92420



▲ Celebration of Life #MHE92399



▲ French Blush Anemone Bouquet #MHE92405





▲ That's Total Miss H Wall Art #MHE92411



▲ Havley The Geo Interpreted Wall Art Scene 1 #MHE12398



▲ Hedren Wall Sculpture #MHE35353



# Alternative Wall Decor

Our alternative wall decor collection offers a unique selection of wall sculptures, framed art, textured designs, and more. These pieces go beyond traditional wall art, adding depth, dimension, and personality to any space.





### Accessories

Our Accessory Collection features an eclectic mix of materials, textures and finishes to provide the



- ▲ Glacier Bay Layered Cylindrical