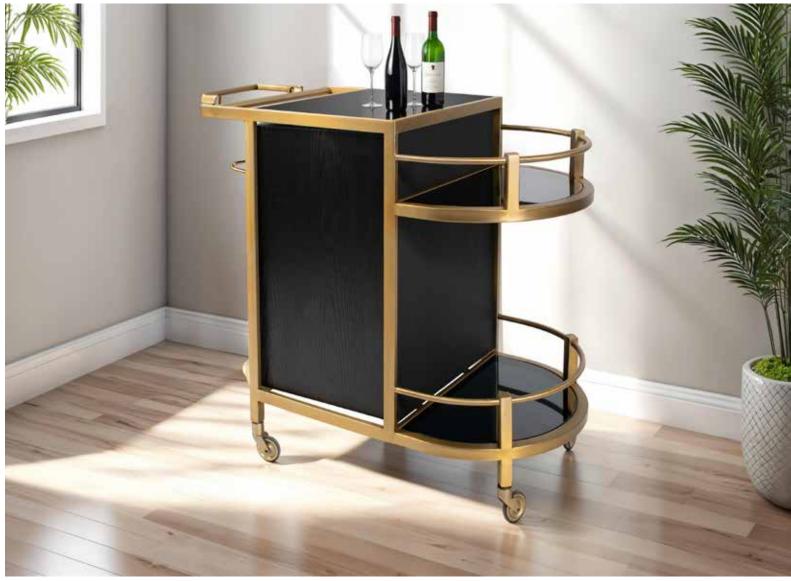

▲ Rounded Bollack Tray Dining Table #MHE210006

▲ Maurizio Beverage Trolley #MHE58069