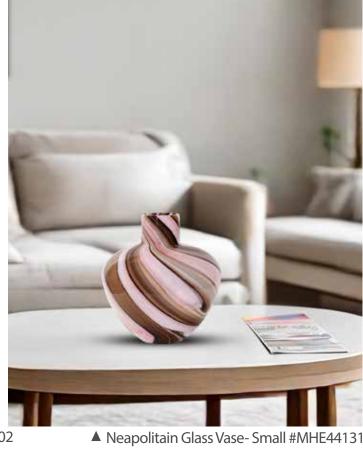

- ▲ Emerald Crystalized Glass Vase- Small #MHE44126
- ▲ Emerald Crystalized Glass Vase- Medium #MHE44124
- ▲ Emerald Crystalized Glass Vase- Large #MHE44125

▲ Obrey Twisted Vase- Short #MHE290015 ▲ Obrey Twisted Vase- Tall #MHE290014