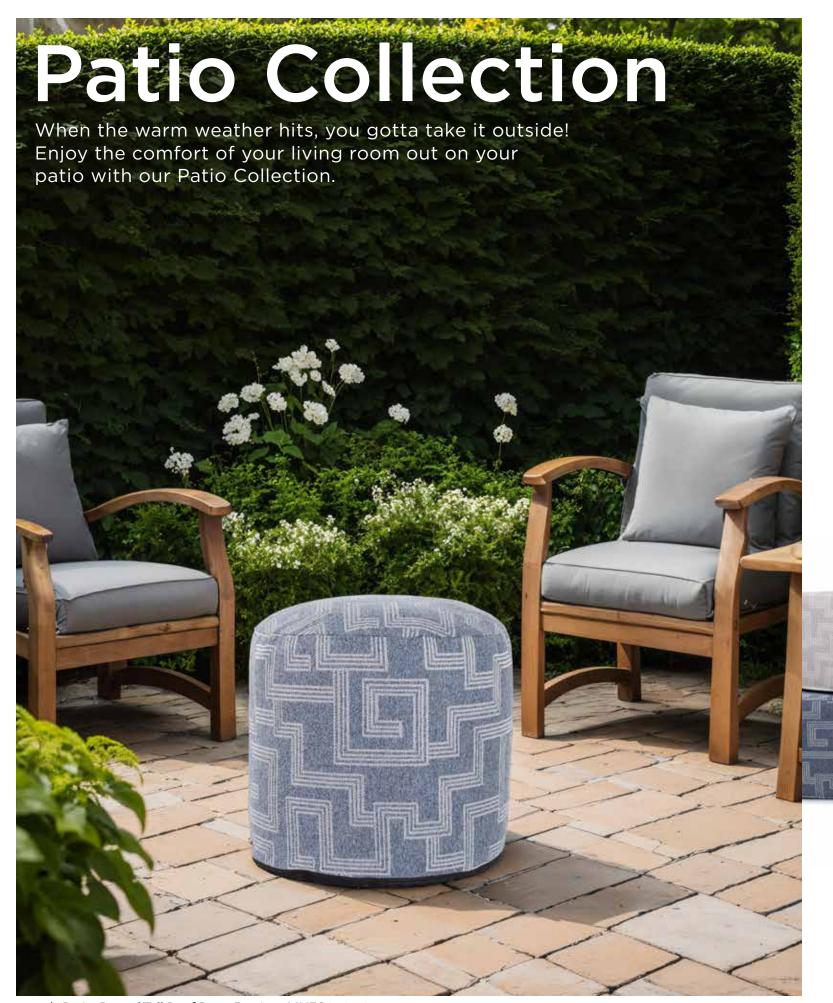

#### Pouf Collection

Available in 3 styles and dozens of fabric options, our Pouf Collection is a great addition to any decor. They work as a foot rest or extra seating and are over stuffed for long-lasting, maximum comfort.

▲ Square Pouf - 20"w x 20"d x 18"h

Scan the code to view the full collection online

▲ Patio Universal Round Ottoman Dune Sand #MHEQ132-1349

▲ 24" Patio Pillow Dune Sand #MHEQ3-1349

▲ Syros Blocks & Cylinders Collection