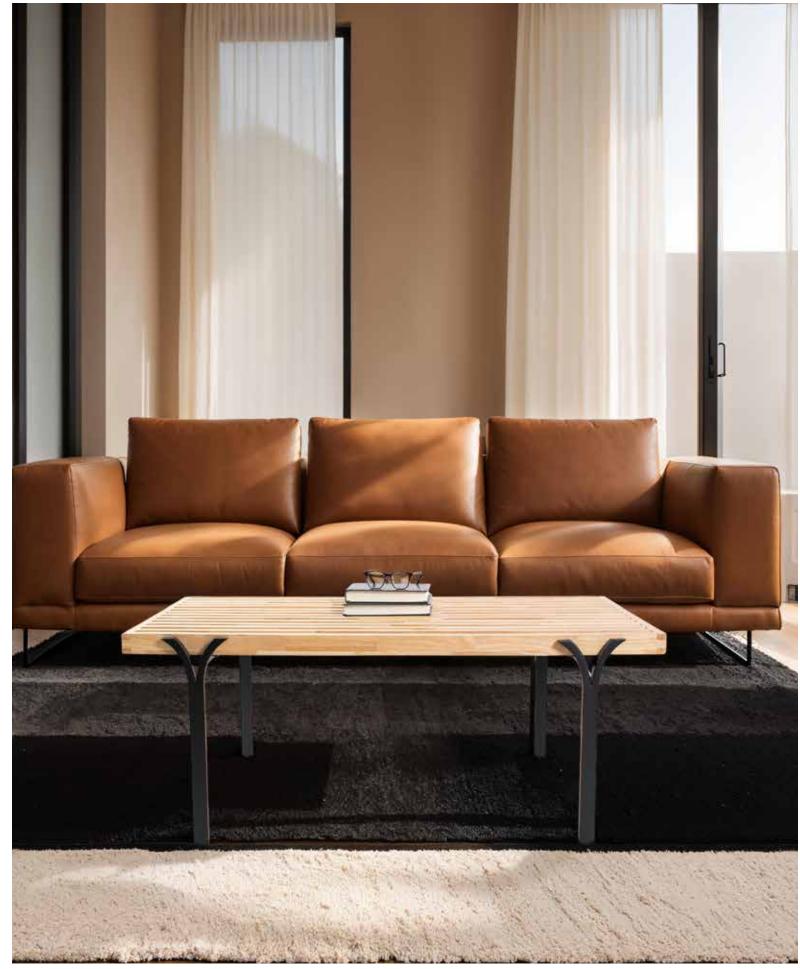

▲ Regina Mirror #MHE11106

▲ Sullivan Collection #MHE180006

▲ Cannon Slatted Coffee Table #MHE170064