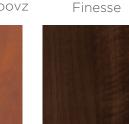

### **FINISHES**

Noce Secchia

Driftwood

Concrete Groovz

Medium Cherry

Medium Walnut

Weathered Oak

Dark Walnut