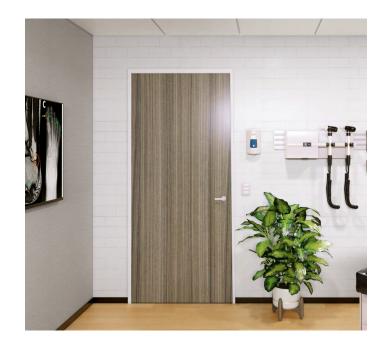

## Door Skins

# **Product Specification**

### **PRODUCT FEATURES**

**Sheet Size** 48" Wide x 84" Long

Construction .013 PVC film

**Stock Collection** Always available when you need it.

High Impact Finish Quality durability for high-traffic areas.