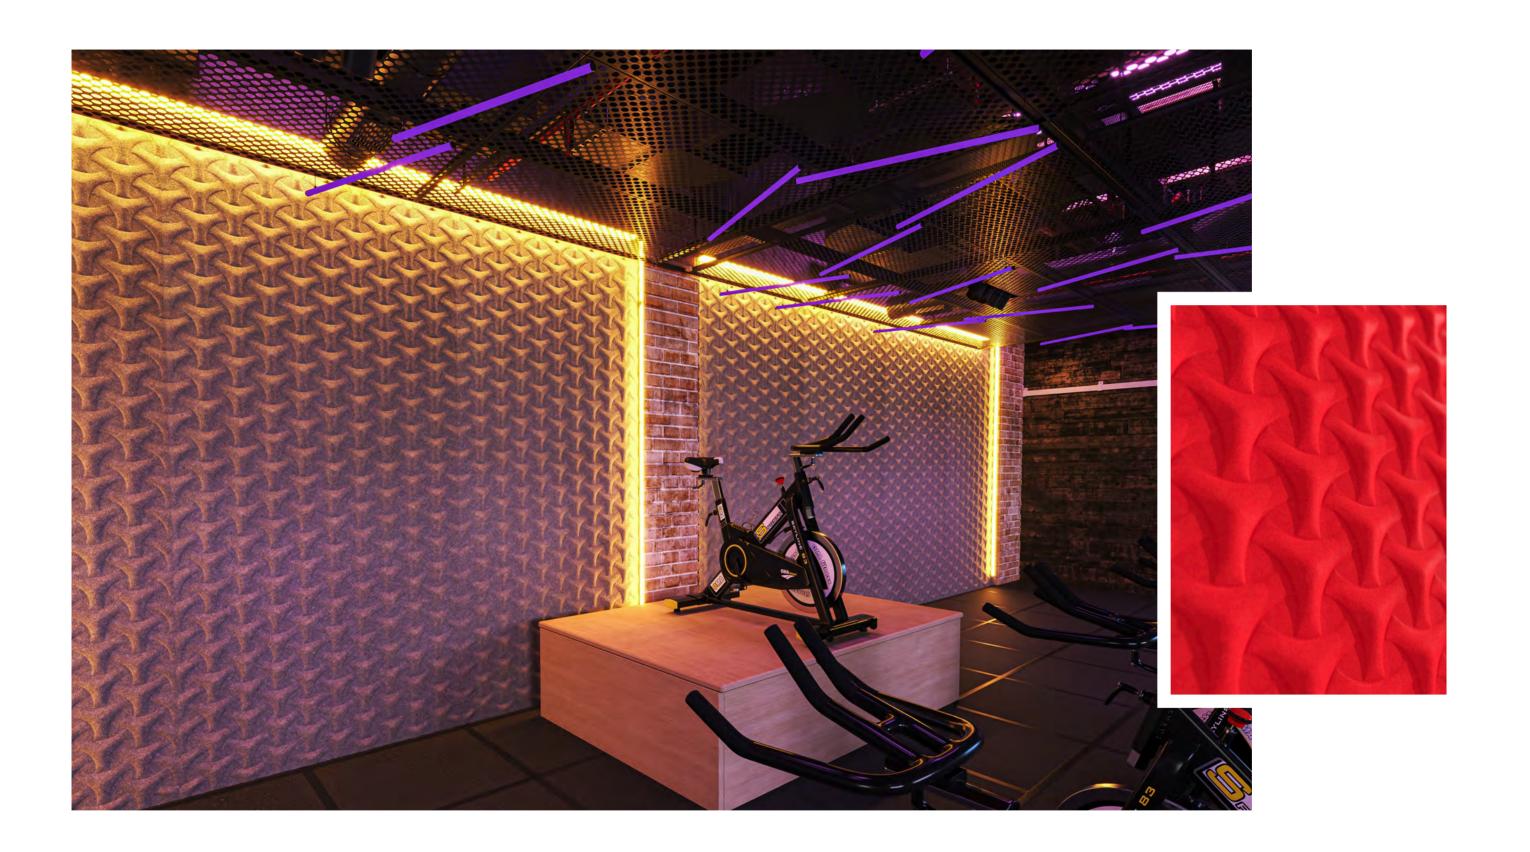

Zintra Embossed adds a luxurious feel to Zintra's extensive range of acoustic solutions. Ideal for spaces that not only need noise absorption, but also a sumptuous design element only possible through tactile, three-dimensional surfaces.

Zintra's heather adds warmth to what can often be cold, hard spaces, while consistent patterns progressively match across sheets so there is a seamless design that's easy to install as either large panels or ceilings tiles. Welcome to Zintra Embossed. Design driven acoustics that don't cost the earth.

Zintra Embossed is available in 24 colors and 4 wood effects. The 10 new designs can be applied to 108" (2745mm) x 44" (1118mm) wall panels and 24" (610mm) x 24" (610mm) ceiling tiles.

It makes Zintra Embossed perfect for bars and restaurants, retail stores, transit lounges, open plan offices or meeting rooms.