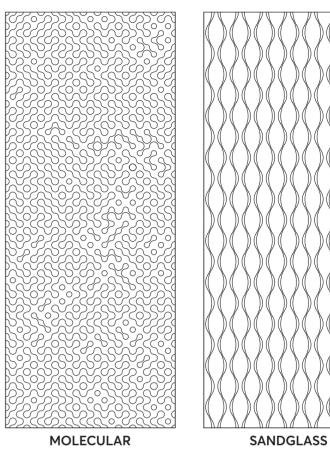

Zintra Embossed adds a luxurious feel to Zintra's extensive range of acoustic solutions. Ideal for spaces that not only need noise absorption, but also a sumptuous design element only possible through tactile, three-dimensional surfaces.

Zintra's heather adds warmth to what can often be cold, hard spaces, while consistent patterns progressively match across sheets so there is a seamless design that's easy to install as either large panels or ceilings tiles. Welcome to Zintra Embossed. Design driven acoustics that don't cost the earth.

Zintra Embossed is available in 24 colors and 4 wood effects. The 10 new designs can be applied to 108" (2745mm) x 44" (1118mm) wall panels and 24" (610mm) x 24" (610mm) ceiling tiles.

It makes Zintra Embossed perfect for bars and restaurants, retail stores, transit lounges, open plan offices or meeting rooms.