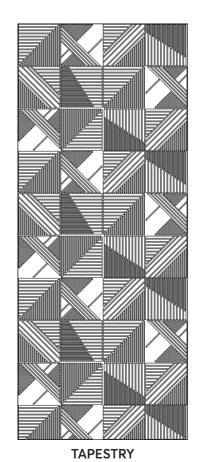

Zintra Embossed adds a luxurious feel to Zintra's extensive range of acoustic solutions. Ideal for spaces that not only need noise absorption, but also a sumptuous design element only possible through tactile, three-dimensional surfaces.

Zintra's heather adds warmth to what can often be cold, hard spaces, while consistent patterns progressively match across sheets so there is a seamless design that's easy to install as either large panels or ceilings tiles. Welcome to Zintra Embossed. Design driven acoustics that don't cost the earth.

Zintra Embossed is available in 24 colors and 4 wood effects. The 10 new designs can be applied to 108" (2745mm) x 44" (1118mm) wall panels and 24" (610mm) x 24" (610mm) ceiling tiles.

It makes Zintra Embossed perfect for bars and restaurants, retail stores, transit lounges, open plan offices or meeting rooms.