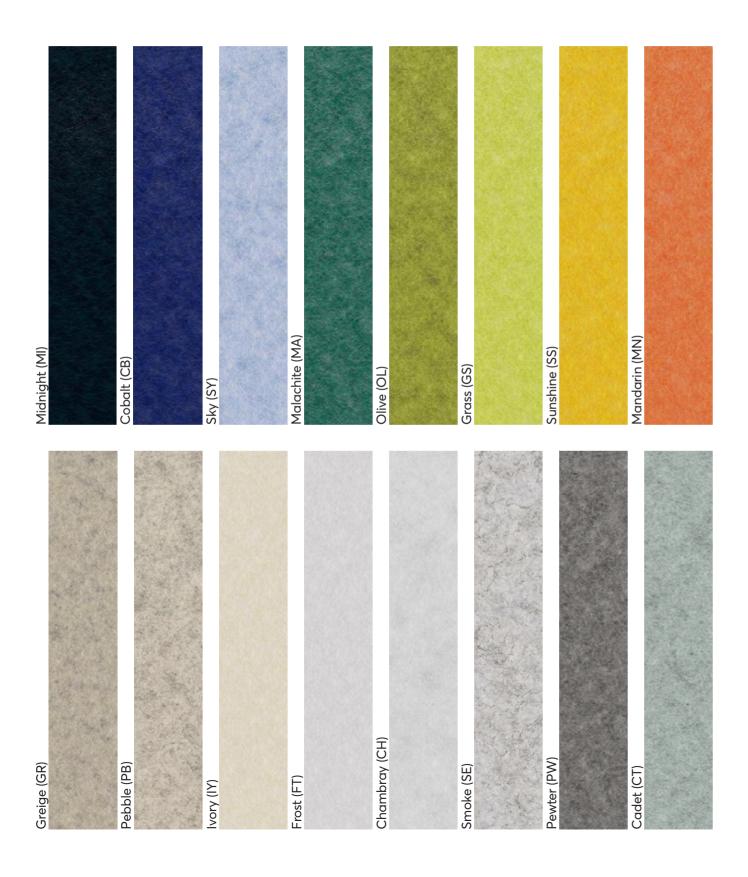

Zintra Embossed is available in 24 colors and 4 wood effects. The 10 new designs can be applied to 108" (2745mm) x 44" (1118mm) wall panels and 24" (610mm) x 24" (610mm) ceiling tiles.

It makes Zintra Embossed perfect for bars and restaurants, retail stores, transit lounges, open plan offices or meeting rooms.