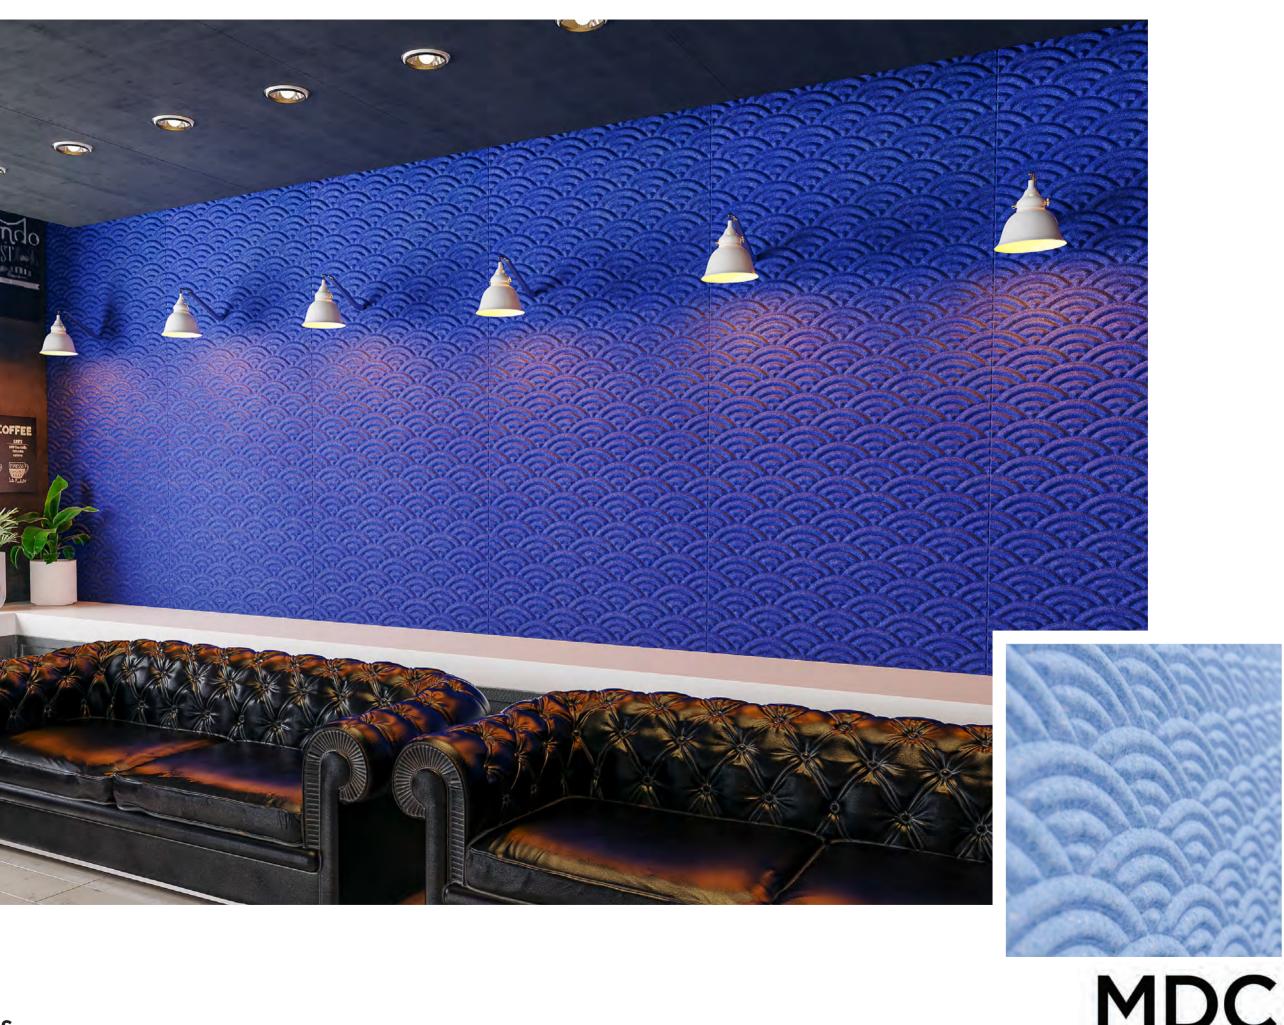

Zintra Embossed adds a luxurious feel to Zintra's extensive range of acoustic solutions. Ideal for spaces that not only need noise absorption, but also a sumptuous design element only possible through tactile, three-dimensional surfaces.

Zintra's heather adds warmth to what can often be cold, hard spaces, while consistent patterns progressively match across sheets so there is a seamless design that's easy to install as either large panels or ceilings tiles. Welcome to Zintra Embossed. Design driven acoustics that don't cost the earth.

Zintra Embossed is available in 24 colors and 4 wood effects. The 10 new designs can be applied to 108" (2745mm) x 44" (1118mm) wall panels and 24" (610mm) x 24" (610mm) ceiling tiles.

It makes Zintra Embossed perfect for bars and restaurants, retail stores, transit lounges, open plan offices or meeting rooms.