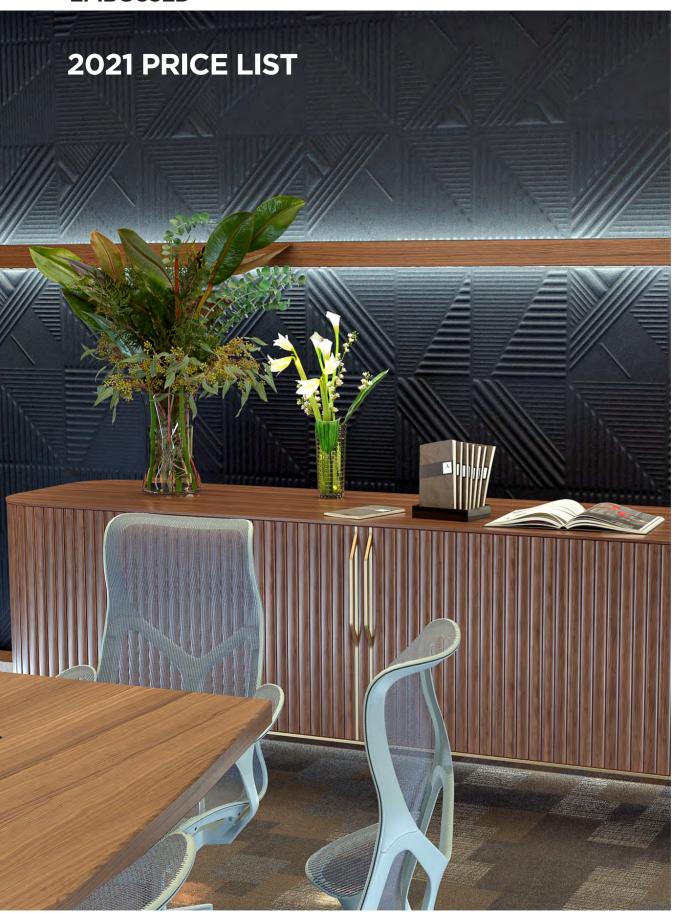

Zintra Embossed adds a luxurious feel to Zintra's extensive range of acoustic solutions. Ideal for spaces that not only need noise absorption, but also a sumptuous design element only possible through tactile, three-dimensional surfaces.

Zintra's heather adds warmth to what can often be cold, hard spaces, while consistent patterns progressively match across sheets so there is a seamless design that's easy to install as either large panels or ceilings tiles. Welcome to Zintra Embossed. Design driven acoustics that don't cost the earth.

Zintra Embossed is available in 24 colors and 4 wood effects. The 10 new designs can be applied to 108" (2745mm) x 44" (1118mm) wall panels and 24" (610mm) x 24" (610mm) ceiling tiles.

It makes Zintra Embossed perfect for bars and restaurants, retail stores, transit lounges, open plan offices or meeting rooms.