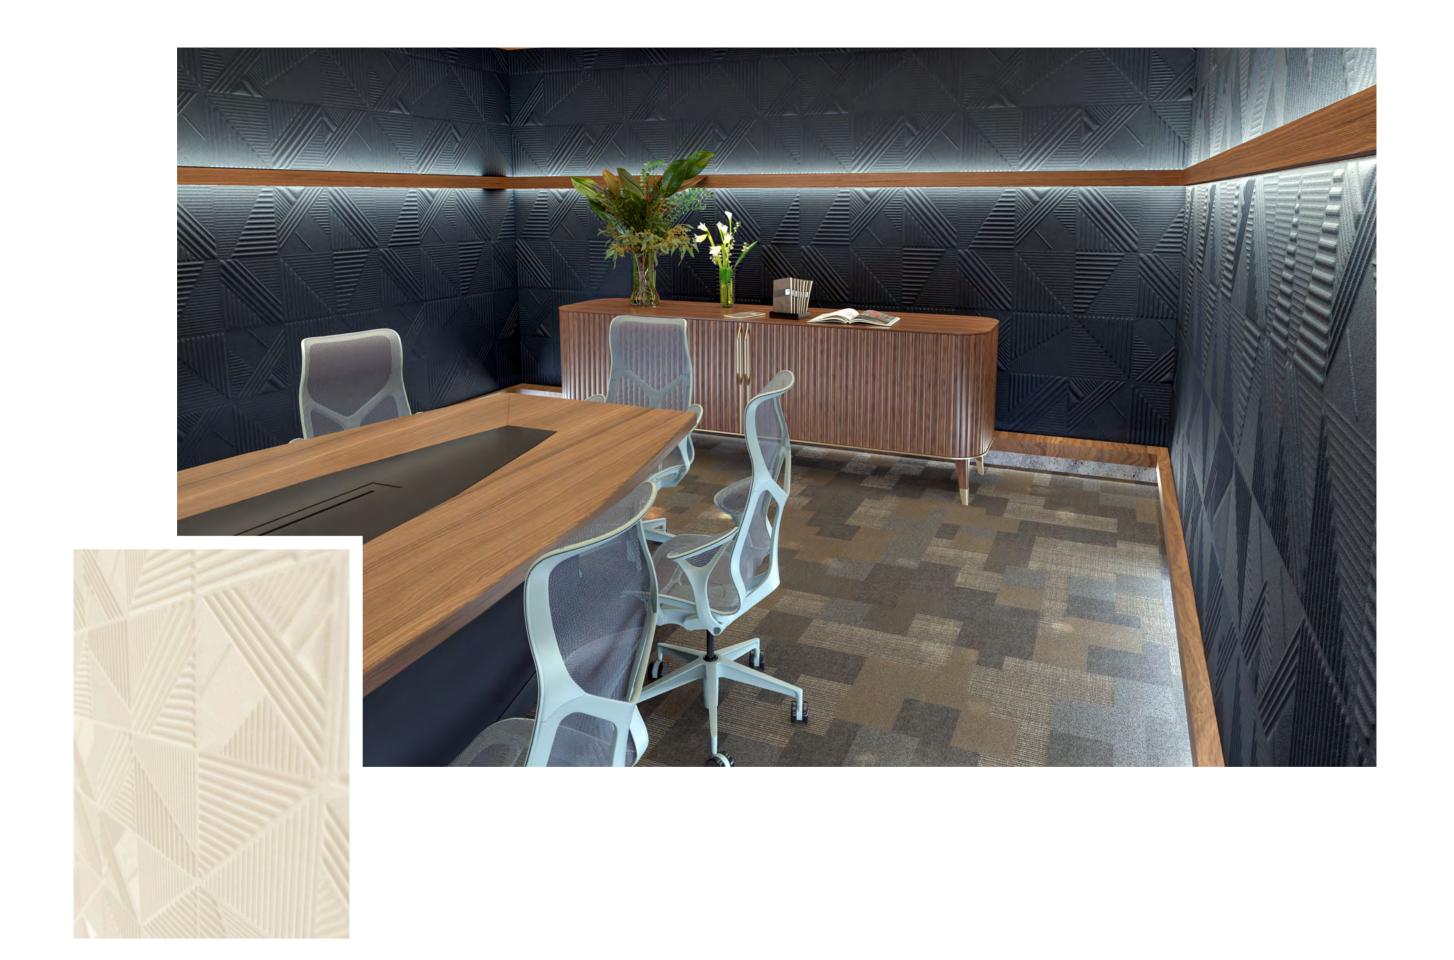

Zintra Embossed adds a luxurious feel to Zintra's extensive range of acoustic solutions. Ideal for spaces that not only need noise absorption, but also a sumptuous design element only possible through tactile, three-dimensional surfaces.

Zintra Embossed is available in 24 colors and 4 wood effects. The 10 new designs can be applied to 108" (2745mm) x 44" (1118mm) wall panels and 24" (610mm) x 24" (610mm) ceiling tiles.

It makes Zintra Embossed perfect for bars and restaurants, retail stores, transit lounges, open plan offices or meeting rooms.