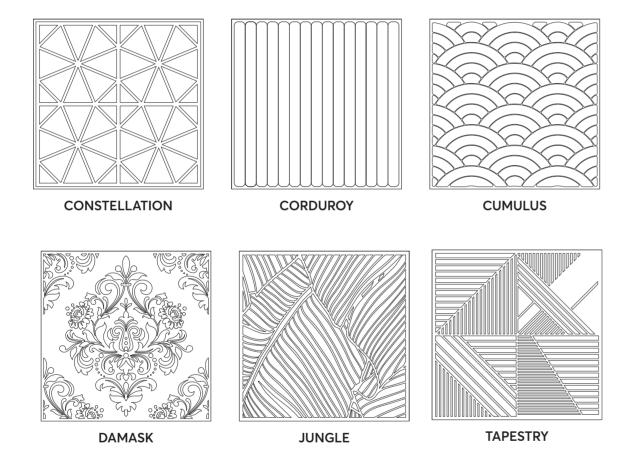

Zintra Embossed adds a luxurious feel to Zintra's extensive range of acoustic solutions. Ideal for spaces that not only need noise absorption, but also a sumptuous design element only possible through tactile, three-dimensional surfaces.

Zintra's heather adds warmth to what can often be cold, hard spaces, while consistent patterns progressively match across sheets so there is a seamless design that's easy to install as either large panels or ceilings tiles. Welcome to Zintra Embossed. Design driven acoustics that don't cost the earth.

Zintra Embossed is available in 24 colors and 4 wood effects. The 10 new designs can be applied to 108" (2745mm) x 44" (1118mm) wall panels and 24" (610mm) x 24" (610mm) ceiling tiles.

It makes Zintra Embossed perfect for bars and restaurants, retail stores, transit lounges, open plan offices or meeting rooms.