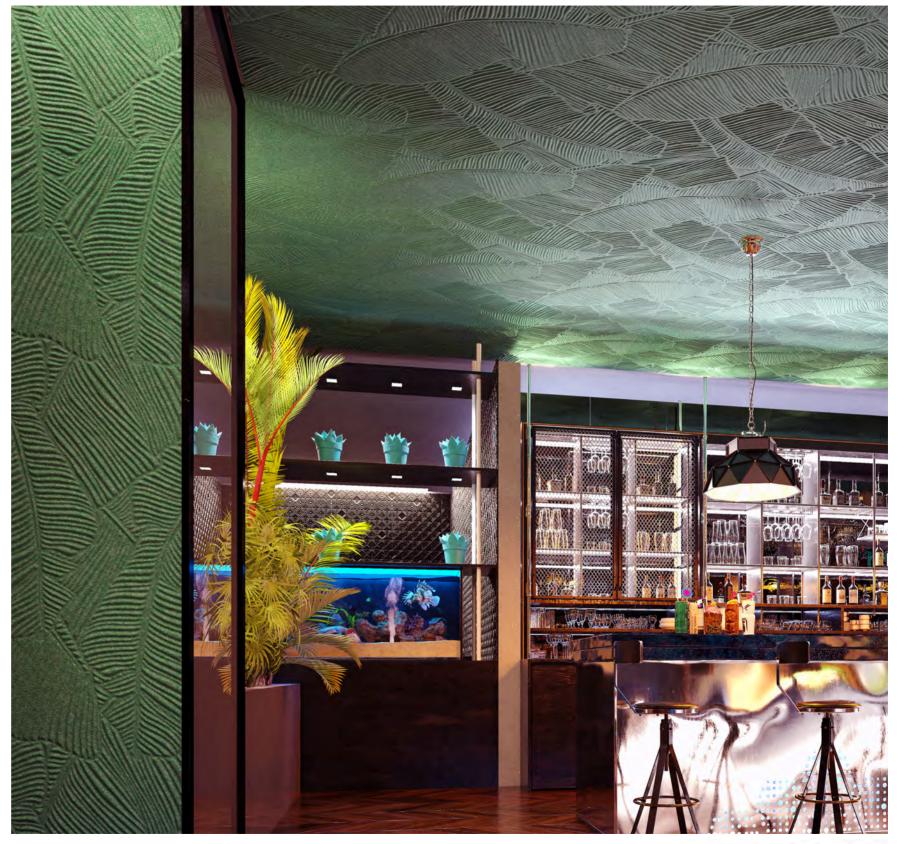

Zintra Embossed adds a luxurious feel to Zintra's extensive range of acoustic solutions. Ideal for spaces that not only need noise absorption, but also a sumptuous design element only possible through tactile, three-dimensional surfaces.

Zintra's heather adds warmth to what can often be cold, hard spaces, while consistent patterns progressively match across sheets so there is a seamless design that's easy to install as either large panels or ceilings tiles. Welcome to Zintra Embossed. Design driven acoustics that don't cost the earth.

Zintra Embossed is available in 24 colors and 4 wood effects. The 10 new designs can be applied to 108" (2745mm) x 44" (1118mm) wall panels and 24" (610mm) x 24" (610mm) ceiling tiles.

It makes Zintra Embossed perfect for bars and restaurants, retail stores, transit lounges, open plan offices or meeting rooms.