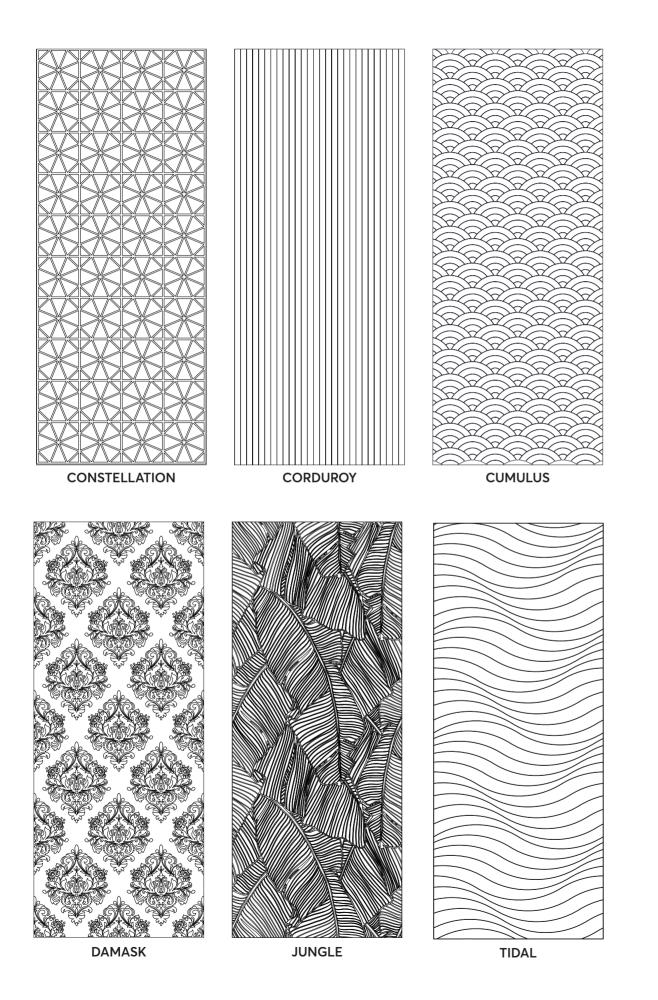

Zintra Embossed is available in 24 colors and 4 wood effects. The 10 new designs can be applied to 108" (2745mm) x 44" (1118mm) wall panels and 24" (610mm) x 24" (610mm) ceiling tiles.

It makes Zintra Embossed perfect for bars and restaurants, retail stores, transit lounges, open plan offices or meeting rooms.