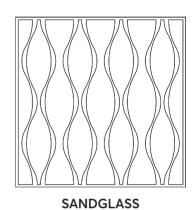

Zintra Embossed is available in 24 colors and 4 wood effects. The 10 new designs can be applied to 108" (2745mm) x 44" (1118mm) wall panels and 24" (610mm) x 24" (610mm) ceiling tiles.

It makes Zintra Embossed perfect for bars and restaurants, retail stores, transit lounges, open plan offices or meeting rooms.