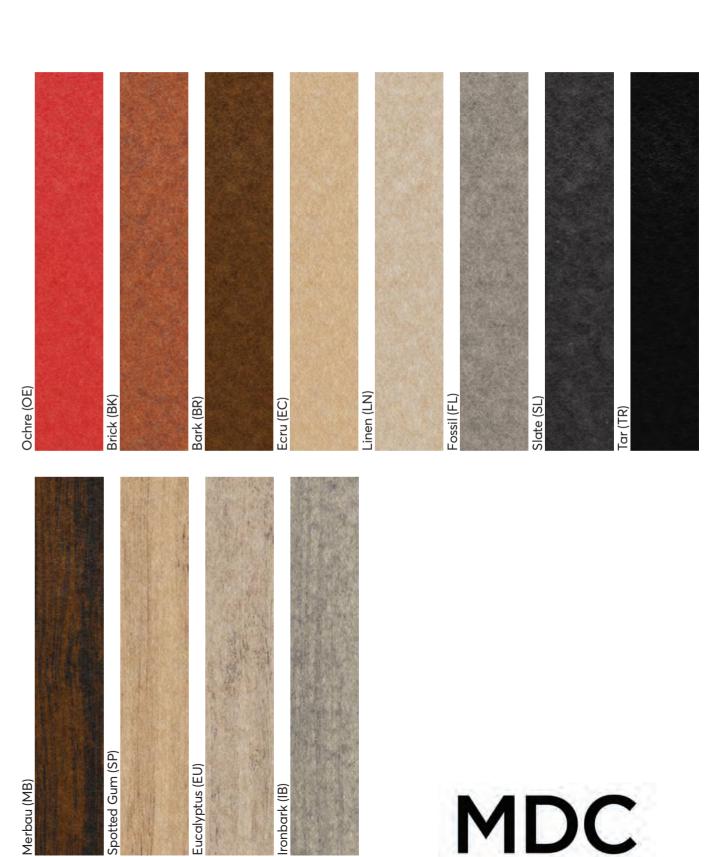

Zintra Embossed is available in 24 colors and 4 wood effects. The 10 new designs can be applied to 108" (2745mm) x 44" (1118mm) wall panels and 24" (610mm) x 24" (610mm) ceiling tiles.

It makes Zintra Embossed perfect for bars and restaurants, retail stores, transit lounges, open plan offices or meeting rooms.