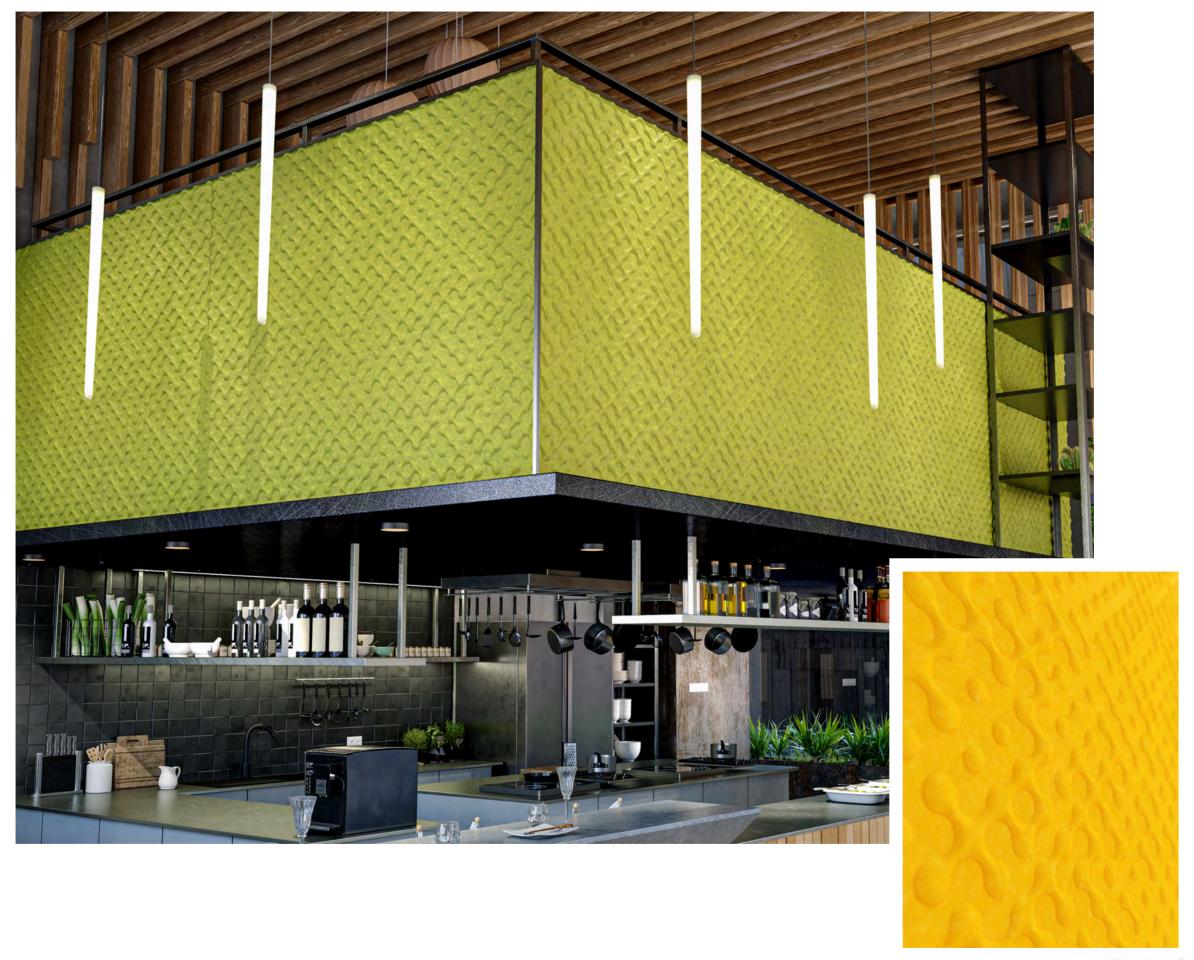

Zintra Embossed adds a luxurious feel to Zintra's extensive range of acoustic solutions. Ideal for spaces that not only need noise absorption, but also a sumptuous design element only possible through tactile, three-dimensional surfaces.

Zintra's heather adds warmth to what can often be cold, hard spaces, while consistent patterns progressively match across sheets so there is a seamless design that's easy to install as either large panels or ceilings tiles. Welcome to Zintra Embossed. Design driven acoustics that don't cost the earth.

Zintra Embossed is available in 24 colors and 4 wood effects. The 10 new designs can be applied to 108" (2745mm) x 44" (1118mm) wall panels and 24" (610mm) x 24" (610mm) ceiling tiles.

It makes Zintra Embossed perfect for bars and restaurants, retail stores, transit lounges, open plan offices or meeting rooms.