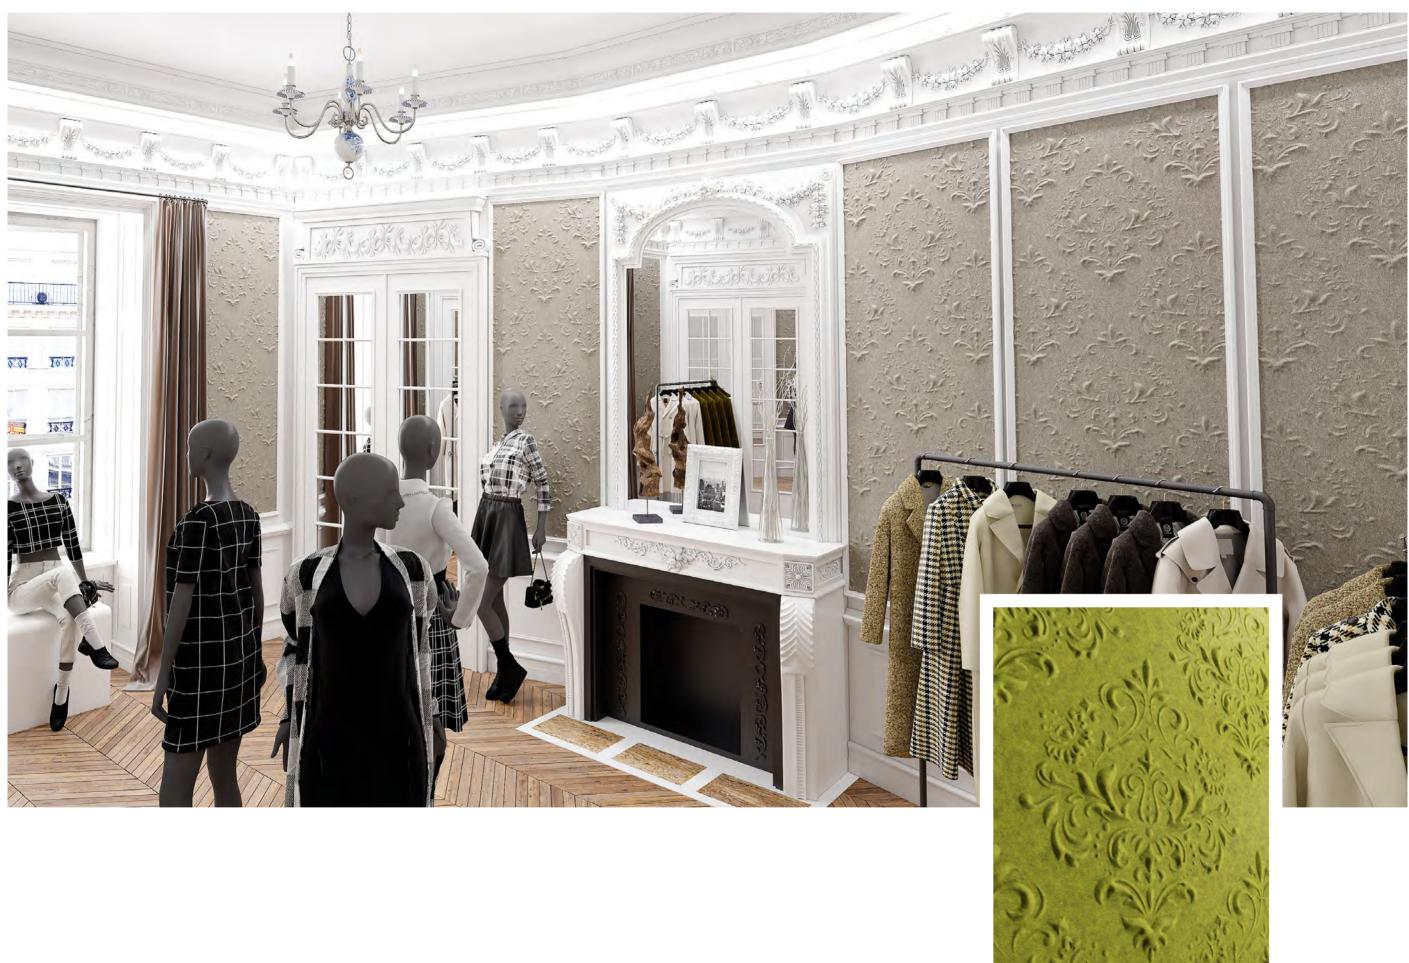

Zintra Embossed adds a luxurious feel to Zintra's extensive range of acoustic solutions. Ideal for spaces that not only need noise absorption, but also a sumptuous design element only possible through tactile, three-dimensional surfaces.

Zintra's heather adds warmth to what can often be cold, hard spaces, while consistent patterns progressively match across sheets so there is a seamless design that's easy to install as either large panels or ceilings tiles. Welcome to Zintra Embossed. Design driven acoustics that don't cost the earth.

Zintra Embossed is available in 24 colors and 4 wood effects. The 10 new designs can be applied to 108" (2745mm) x 44" (1118mm) wall panels and 24" (610mm) x 24" (610mm) ceiling tiles.

It makes Zintra Embossed perfect for bars and restaurants, retail stores, transit lounges, open plan offices or meeting rooms.