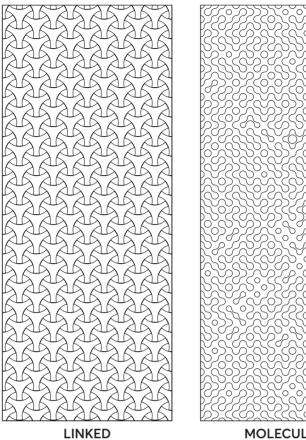

Zintra Embossed is available in 24 colors and 4 wood effects. The 10 new designs can be applied to 108" (2745mm) x 44" (1118mm) wall panels and 24" (610mm) x 24" (610mm) ceiling tiles.

It makes Zintra Embossed perfect for bars and restaurants, retail stores, transit lounges, open plan offices or meeting rooms.