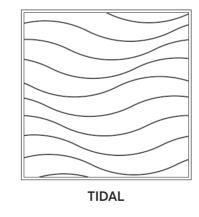

Zintra Embossed is available in 24 colors and 4 wood effects. The 10 new designs can be applied to 108" (2745mm) x 44" (1118mm) wall panels and 24" (610mm) x 24" (610mm) ceiling tiles.

It makes Zintra Embossed perfect for bars and restaurants, retail stores, transit lounges, open plan offices or meeting rooms.