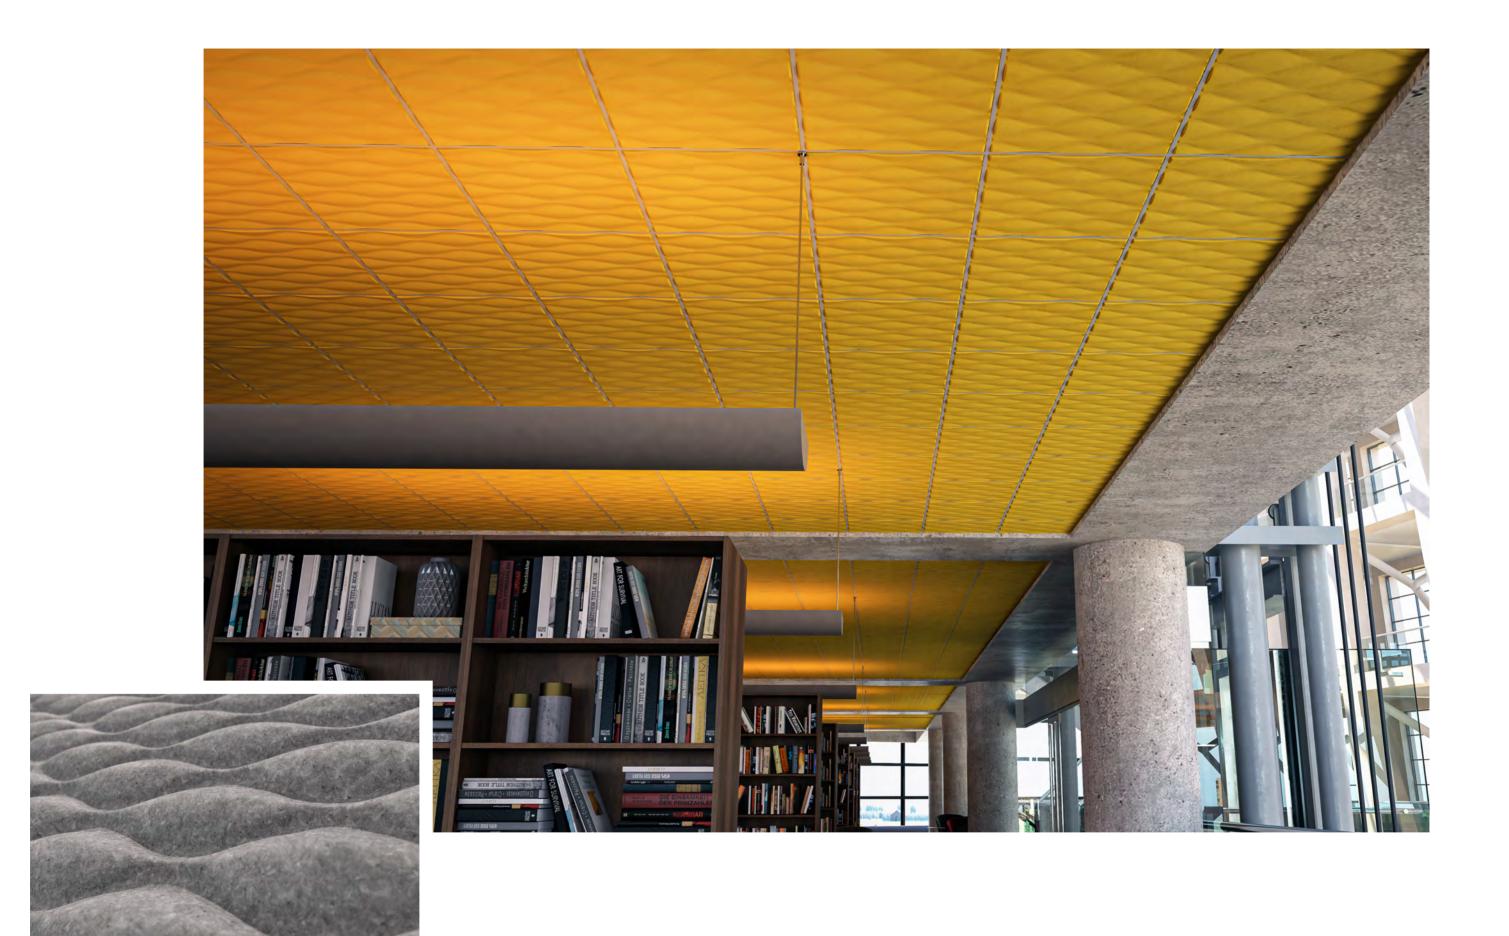

Zintra Embossed adds a luxurious feel to Zintra's extensive range of acoustic solutions. Ideal for spaces that not only need noise absorption, but also a sumptuous design element only possible through tactile, three-dimensional surfaces.

Zintra's heather adds warmth to what can often be cold, hard spaces, while consistent patterns progressively match across sheets so there is a seamless design that's easy to install as either large panels or ceilings tiles. Welcome to Zintra Embossed. Design driven acoustics that don't cost the earth.

Zintra Embossed is available in 24 colors and 4 wood effects. The 10 new designs can be applied to 108" (2745mm) x 44" (1118mm) wall panels and 24" (610mm) x 24" (610mm) ceiling tiles.

It makes Zintra Embossed perfect for bars and restaurants, retail stores, transit lounges, open plan offices or meeting rooms.