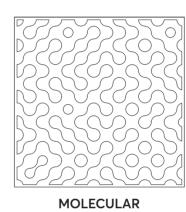

Zintra Embossed is available in 24 colors and 4 wood effects. The 10 new designs can be applied to 108" (2745mm) x 44" (1118mm) wall panels and 24" (610mm) x 24" (610mm) ceiling tiles.

It makes Zintra Embossed perfect for bars and restaurants, retail stores, transit lounges, open plan offices or meeting rooms.