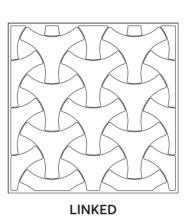

Zintra Embossed is available in 24 colors and 4 wood effects. The 10 new designs can be applied to 108" (2745mm) x 44" (1118mm) wall panels and 24" (610mm) x 24" (610mm) ceiling tiles.

It makes Zintra Embossed perfect for bars and restaurants, retail stores, transit lounges, open plan offices or meeting rooms.