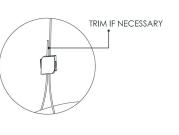

#### STEP 5

ONCE THE BAFFLE IS PROPERLY SUSPENDED AND LEVEL IS CHECKED USING A SPIRIT LEVEL, ENSURE THE CABLE TENSION IS ALL EQUAL AND NO BOWING IS OCCURRING

TRIM THE EXCESS WIRE WITH WIRE CUTTERS

NOTE: WIRE IS INDEFINITELY ADJUST-ABLE BY DEPRESSING TAB ON APPROPRIATE SIDE