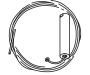

# PARTS AND HARDWARE

(3 PER BAFFLE) CABLES WITH SWAGED END, AND BARREL

(3 PER BAFFLE) 1/4" - 20 HANGER BOLT (FOR USE WITH WOOD SUBSTRATE ONLY)

(3 PER BAFFLE) ADJUSTABLE FASTENER

(QTY AS PER ORDER) ZINTRA BAFFLE

### STEP 3

A. IDENTIFY THE THREADED END OF THE BARREL AND THE SWAGE END OF THE WIRE.

B. INSERT THE PLAIN END OF THE SUPPLIED WIRE THROUGH THE LARGE THREADED END OF THE BARREL UNTIL THE SWAGE END IS SEATED IN THE BARREL.

C. ATTACH THE THREADED END OF THE BARREL TO 1 / 4"-20 HANGER BOLT.