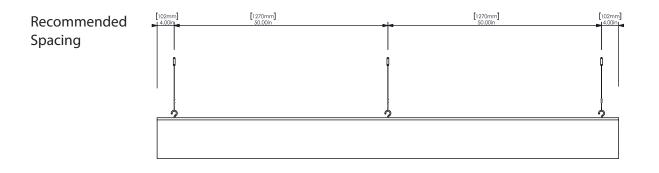

# PARTS AND HARDWARE

(3 PER BAFFLE) CABLES WITH SWAGED END, AND BARREL



(3 PER BAFFLE) 1/4" - 20 HANGER BOLT (FOR USE WITH WOOD SUBSTRATE ONLY)

(3 PER BAFFLE) ADJUSTABLE FASTENER



(QTY AS PER ORDER) ZINTRA BAFFLE

(3 PER BAFFLE) CUP HOOK

(1 PER BAFFLE) PVC EXTRUSION





# **INSTALLATION INSTRUCTIONS**

STEP 1

STARTING FROM ONE END PUSH THE PVC CHANNEL ONTO THE TOP EDGE OF THE BAFFLE.



### STEP 2

MARK HANGER LOCATION ON CHANNEL CORRESPONDING TO AVAILABLE HANGING LOCATIONS IN CEILING. NOTE: CABLES MUST HANG PLUMB.

PREDRILL AND SCREW CUP HOOKS INTO CHANNEL AT THESE LOCATIONS



### STEP 3

AFTER IDENTIFYING EACH CORRESPONDING POINT ON THE CEILING SUBSTRATE TO THE POINTS MARKED IN STEP 2, DRILL AND ATTACH 1/4"-20 DOUBLE SIDED HANGER BOLT TO SUBSTRATE (SUPPLIED FOR WOOD ANCHORING ONLY). FOR ALL OTHER SUBSTRATES, STUDS/ANCHORS MUST BE SOURCED BY THE INSTALLER.

REFER TO WORKSHOP DRAWING FOR CORRECT BAFFLE SPACING.





### STEP 3

A. IDENTIFY THE THREADED END OF THE BARREL AND THE SWAGE END OF THE WIRE.

B. INSERT THE PLAIN END OF THE SUPPLIED WIRE THROUGH THE LARGE THREADED END OF THE BARREL UNTIL THE SWAGE END IS SEATED IN THE BARREL.

C. ATTACH THE THREADED END OF THE BARREL TO 1 / 4"-20 HANGER BOLT.



#### STEP 4

A. INSERT THE PLAIN END OF THE SUPPLIED WIRE THROUGH ONE SIDE OF THE ADJUSTABLE FASTENER

B. REINSERT THE PLAIN END OF THE WIRE INTO THE REMAINING