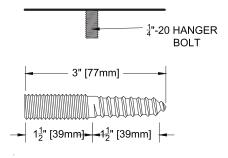

### STEP 3

AFTER IDENTIFYING EACH CORRESPONDING POINT ON THE CEILING SUBSTRATE TO THE POINTS MARKED IN STEP 2, DRILL AND ATTACH 1/4"-20 DOUBLE SIDED HANGER BOLT TO SUBSTRATE (SUPPLIED FOR WOOD ANCHORING ONLY). FOR ALL OTHER SUBSTRATES, STUDS/ANCHORS MUST BE SOURCED BY THE INSTALLER.

C. ATTACH THE THREADED END OF THE BARREL TO 1 / 4"-20 HANGER BOLT.