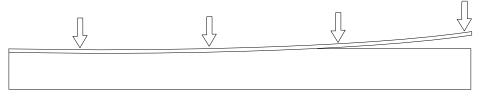

#### STEP 5

ONCE THE BAFFLE IS PROPERLY SUSPENDED AND LEVEL IS CHECKED USING A SPIRIT LEVEL, ENSURE THE CABLE TENSION IS ALL EQUAL AND NO BOWING IS OCCURRING

TRIM THE EXCESS WIRE WITH WIRE CUTTERS

NOTE: WIRE IS INDEFINITELY ADJUST-ABLE BY DEPRESSING TAB ON APPROPRIATE SIDE