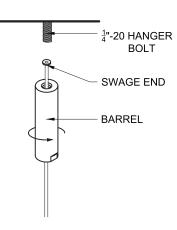

### STEP 3

A. IDENTIFY THE THREADED END OF THE BARREL AND THE SWAGE END OF THE WIRE.

B. INSERT THE PLAIN END OF THE SUPPLIED WIRE THROUGH THE LARGE THREADED END OF THE BARREL UNTIL THE SWAGE END IS SEATED IN THE BARREL.

C. ATTACH THE THREADED END OF THE BARREL TO 1 / 4"-20 HANGER BOLT.