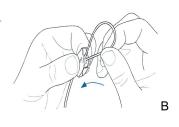

#### STEP 4

A. INSERT THE PLAIN END OF THE SUPPLIED WIRE THROUGH ONE SIDE OF THE ADJUSTABLE FASTENER

B. REINSERT THE PLAIN END OF THE WIRE INTO THE REMAINING SIDE OF THE ADJUSTABLE FASTENER AND ADJUST TO MAKE A LOOP

C. HANG THE BAFFLES BY THE CUP HOOKS THROUGH THE LOOPS CREATED