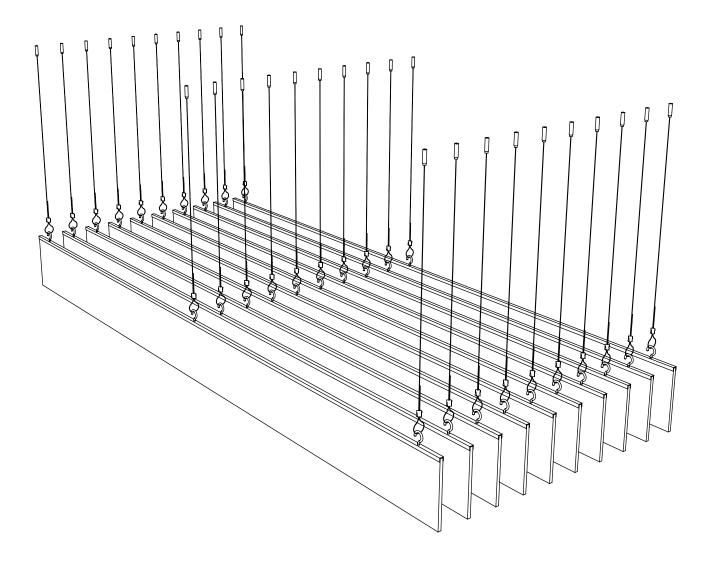

# PARTS AND HARDWARE

(3 PER BAFFLE) CABLES WITH SWAGED END, AND BARREL

(3 PER BAFFLE) 1/4" - 20 HANGER BOLT (FOR USE WITH WOOD SUBSTRATE ONLY)

(3 PER BAFFLE) ADJUSTABLE FASTENER

(QTY AS PER ORDER) ZINTRA BAFFLE

(3 PER BAFFLE) CUP HOOK

(1 PER BAFFLE) PVC EXTRUSION

REFER TO WORKSHOP DRAWING FOR CORRECT BAFFLE SPACING.