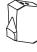

# PARTS AND HARDWARE

(3 PER BAFFLE) CABLES WITH SWAGED END, AND BARREL

(3 PER BAFFLE) 1/4" - 20 HANGER BOLT (FOR USE WITH WOOD SUBSTRATE ONLY)

(3 PER BAFFLE) ADJUSTABLE FASTENER

(QTY AS PER ORDER) ZINTRA BAFFLE

### STEP 2

MARK HANGER LOCATION ON CHANNEL CORRESPONDING TO AVAILABLE HANGING LOCATIONS IN CEILING. NOTE: CABLES MUST HANG PLUMB.

PREDRILL AND SCREW CUP HOOKS INTO CHANNEL AT THESE LOCATIONS

C. HANG THE BAFFLES BY THE CUP HOOKS THROUGH THE LOOPS CREATED