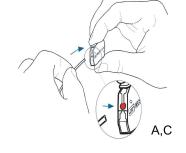

### STEP 3

A. IDENTIFY THE THREADED END OF THE BARREL AND THE SWAGE END OF THE WIRE.

B. INSERT THE PLAIN END OF THE SUPPLIED WIRE THROUGH THE LARGE THREADED END OF THE BARREL UNTIL THE SWAGE END IS SEATED IN THE BARREL.

C. ATTACH THE THREADED END OF THE BARREL TO 1 / 4"-20 HANGER BOLT.