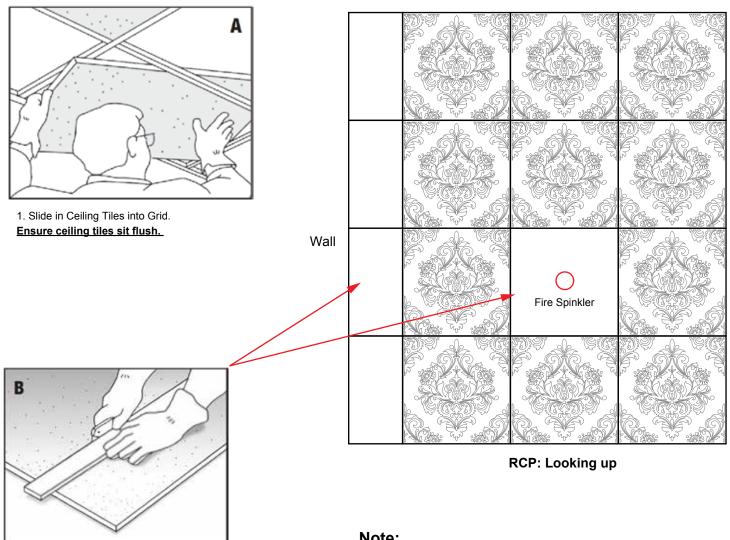

# **INSTALLATION INSTRUCTIONS**

2. Measure grid opening and any fire spinkler's, lights, speakers and ceiling protrusions.

Mark with pencil and cut 0.5" Zintra to fit in. use either knife or jigsaw with bosch knife blade

#### Note:

Plain 1/2" zintra panels are available for trimmed tiles (against walls), or where services penetrate.