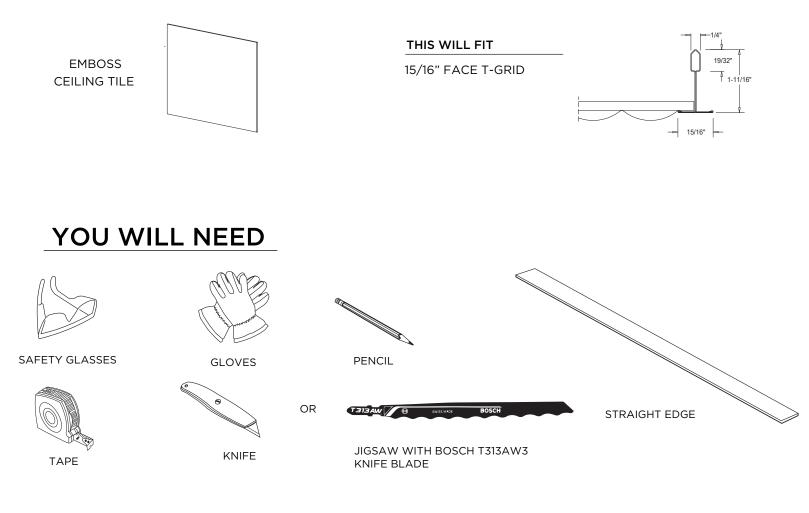

### PARTS AND HARDWARE

# **INSTALLATION INSTRUCTIONS**

2. Measure grid opening and any fire spinkler's, lights, speakers and ceiling protrusions.

Mark with pencil and cut 0.5" Zintra to fit in. use either knife or jigsaw with bosch knife blade