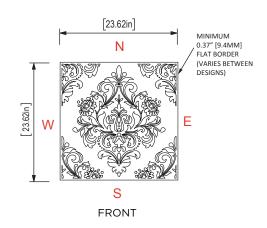

## MEASUREMENTS

| CEILING TILES | SIZE            |
|---------------|-----------------|
| CONSTELLATION | 23.62" x 23.62" |
| CORDUROY      | 23.62" x 23.62" |
| CUMULUS       | 23.62" x 23.62" |
| DAMASK        | 23.62" x 23.62" |
| JUNGLE        | 23.62" x 23.62" |
| LINKED        | 23.62" x 23.62" |
| MOLECULAR     | 23.62" x 23.62" |
| SANDGLASS     | 23.62" x 23.62" |
| TAPESTRY      | 23.62" x 23.62" |
| TIDAL         | 23.62" x 23.62" |

**Note:** ceiling grid is not included. Ensure Zintra emboss ceiling tiles will fit the specified ceiling grid based on measurements above