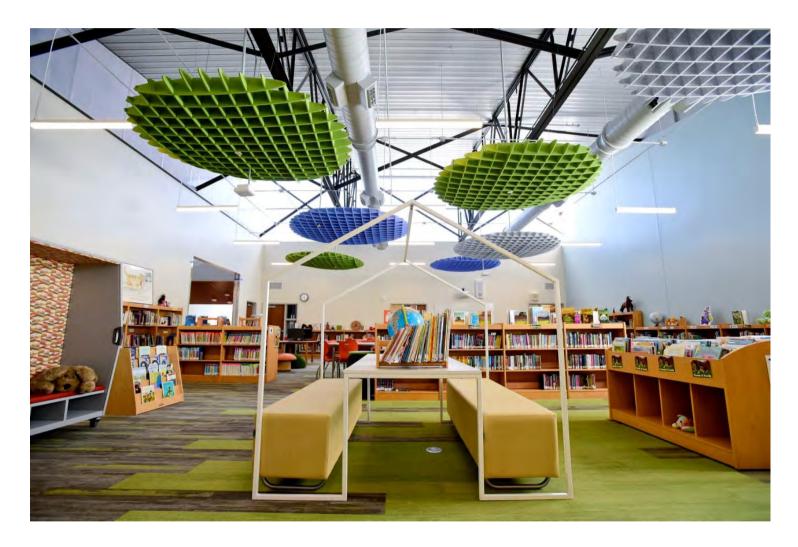

# ZINTRA ACOUSTIC

Noise has detrimental effects upon students' performance at school, including reduced memory, motivation, and reading ability. These distractions are known to cause annoyance, irritation and fatigue. Reducing noise fosters learning and creativity.

Zintra Acoustic Solutions offer a variety of design options that provide exceptional noise reduction without compromising design aesthetics.