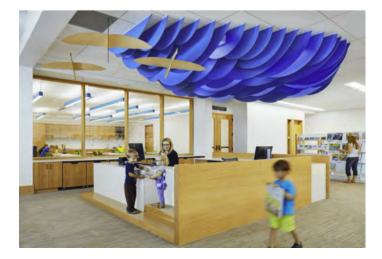

# ZINTRA ACOUSTIC

Noise has detrimental effects upon students' performance at school, including reduced memory, motivation, and reading ability. These distractions are known to cause annoyance, irritation and fatigue. Reducing noise fosters learning and creativity.

Zintra Acoustic Solutions offer a variety of design options that provide exceptional noise reduction without compromising design aesthetics.