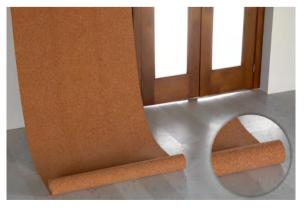

# TACKABLE ACCESSORIES

Cork is a truly renewable resource, made from the regenerating bark of the oak tree. The unique qualities of cork make it not only a great tackable surface, but an effective acoustic and decorative wall finish as well.

# TACKABLE ACCESSORIES

Linoleum Cork Wallcovering is the ideal material for pin boards, notice boards and all other surfaces where ideas and information are exchanged.

# **Linoleum Cork Attributes**

- All natural tackable solutions
- Resilient and flexible
- Hygienic and bacteriostatic
- Long lasting, timeless and strong
- Self Healing
- Natural and renewable raw materials. A combination of oxidized linseed oil, rosin