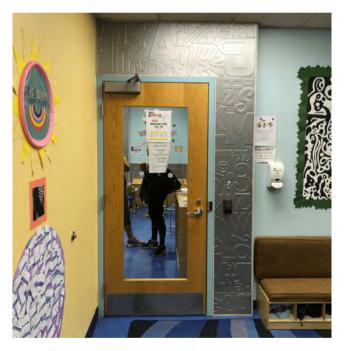

# DIMENSION WALLS & CEILINGS

Textured, decorative, impact resistant, wall and ceiling panels add visual interest combined with disinfecting and ease of maintenance within your education space

Dimension Walls panels are available in an endless array of textures and colors. Panels can be applied to flat or curved surfaces, walls, columns, ceilings, and more. Lower-profile textures in solid colors provide maximum durability for high traffic areas.

# **Dimension Walls Attributes**