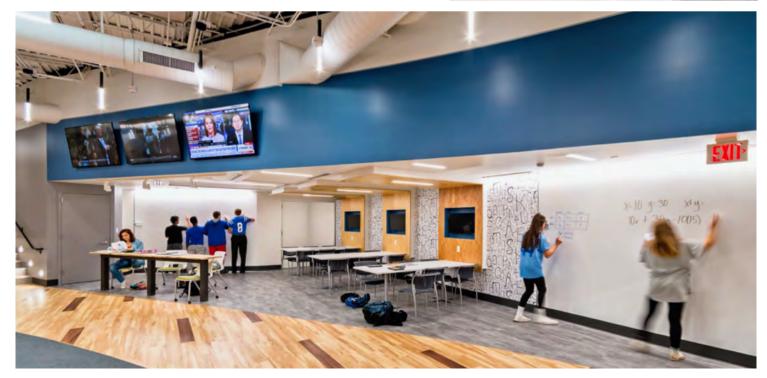

# INSPIRING ENVIRONMENTS

MDC understands the importance of creating a learning environment that inspires both students and faculty. Studies have proven that the selections of certain interior finishes can accelerate the learning process.

Interior designers in this field realize the right colors and patterns have the ability to deinstitutionalize educational facilities and balance their design concepts with the unique functional requirements of these environments.

# ZINTRA ACOUSTIC

Noise has detrimental effects upon students' performance at school, including reduced memory, motivation, and reading ability. These distractions are known to cause annoyance, irritation and fatigue. Reducing noise fosters learning and creativity.

Zintra Acoustic Solutions offer a variety of design options that provide exceptional noise reduction without compromising design aesthetics.

# SOCIAL DISTANCING

Add a safe division to educational spaces with our selection of social distancing options - ranging from benching units, desk dividers, sliding screens, and freestanding units.

Each available in a series of colors, shapes, and sizes, these acoustic dividers offer students an elevated sense of separation and privacy. For added safety, each of these space dividing solutions meets CDC requirements for disinfecting in educational facilities.