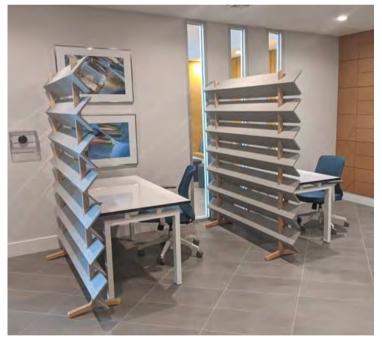

# ZINTRA ACOUSTIC

Noise has detrimental effects upon students' performance at school, including reduced memory, motivation, and reading ability. These distractions are known to cause annoyance, irritation and fatigue. Reducing noise fosters learning and creativity.

Zintra Acoustic Solutions offer a variety of design options that provide exceptional noise reduction without compromising design aesthetics.