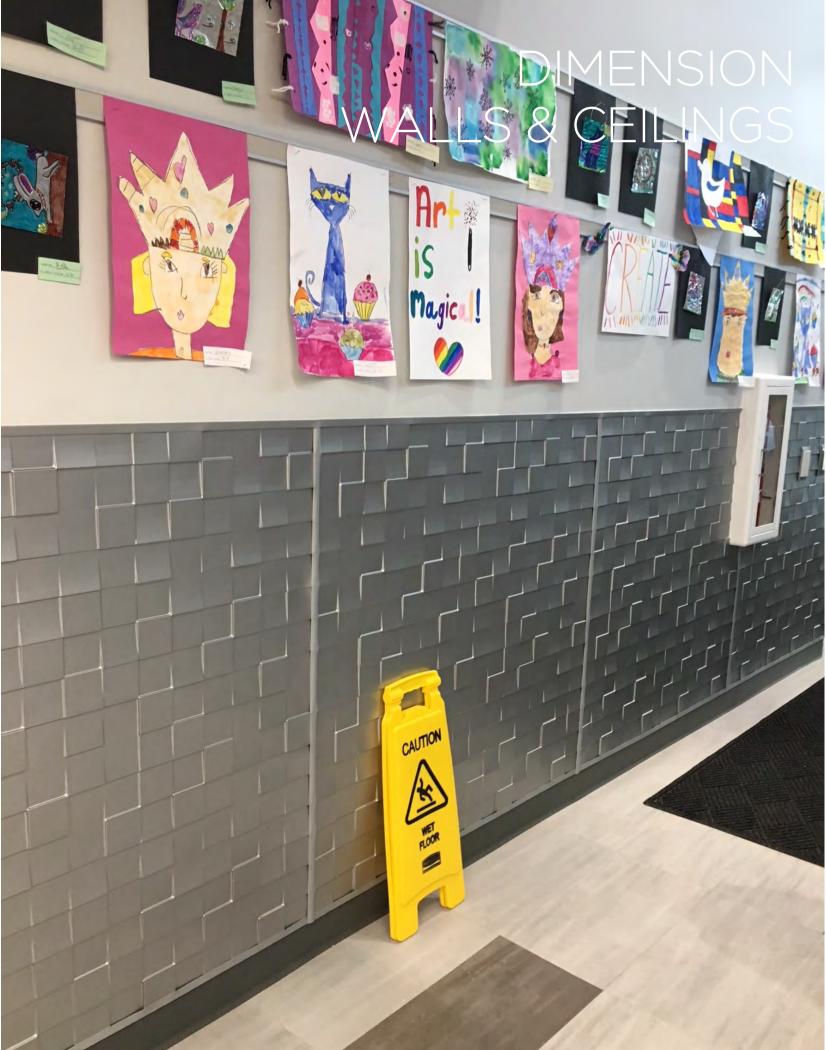

# DIMENSION WALLS & CEILINGS

Textured, decorative, impact resistant, wall and ceiling panels add visual interest combined with disinfecting and ease of maintenance within your education space

Dimension Walls panels are available in an endless array of textures and colors. Panels can be applied to flat or curved surfaces, walls, columns, ceilings, and more. Lower-profile textures in solid colors provide maximum durability for high traffic areas.

# **Dimension Walls Attributes**

# Durability

Impact, chemical, & stain resistant

# Safety

Easy to clean and disinfect with hospital grade cleaners

# Aesthetics

Thousands of combinations of finish, color, and texture

# Flexible

Lightweight and flexible for ease of shipping, handing, and installation

# Impact Resistant

Low profile textures in solid colors can withstand repeated contact and abrasion in heavy traffic areas.