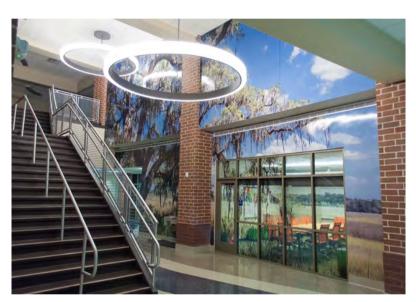

# DIMENSION WALLS & CEILINGS

Textured, decorative, impact resistant, wall and ceiling panels add visual interest combined with disinfecting and ease of maintenance within your education space

Dimension Walls panels are available in an endless array of textures and colors. Panels can be applied to flat or curved surfaces, walls, columns, ceilings, and more. Lower-profile textures in solid colors provide maximum durability for high traffic areas.