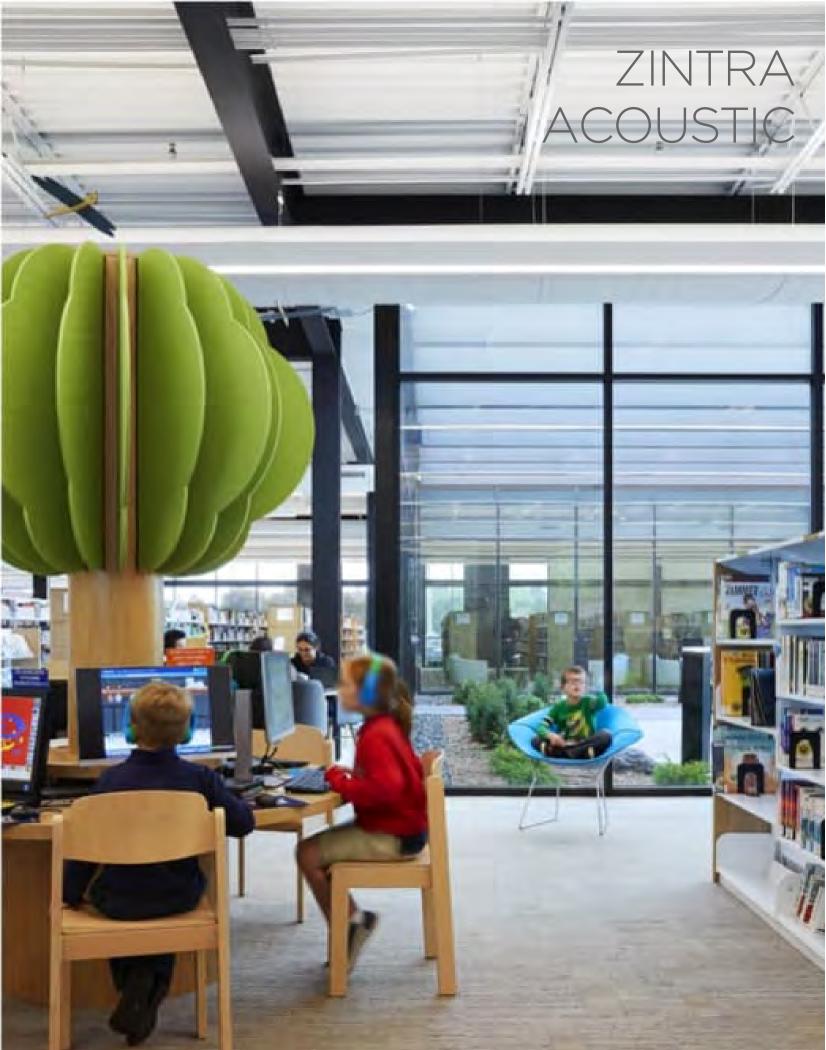

# ZINTRA ACOUSTIC

Noise has detrimental effects upon students' performance at school, including reduced memory, motivation, and reading ability. These distractions are known to cause annoyance, irritation and fatigue. Reducing noise fosters learning and creativity.

Zintra Acoustic Solutions offer a variety of design options that provide exceptional noise reduction without compromising design aesthetics.