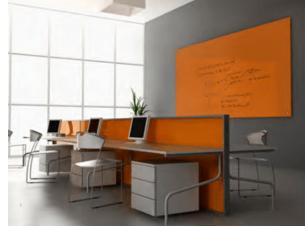

# DRY ERASE GLASS

Modernize Learning Spaces. Glass boards provide a clean, sophisticated take on the standard communication board lending a fresh, current feel to any space.

### Aesthetics

Available in 8 colors across numerous standard board sizes as well as custom sizes and shapes