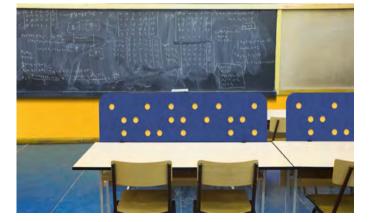

# SOCIAL DISTANCING

Add a safe division to educational spaces with our selection of social distancing options - ranging from benching units, desk dividers, sliding screens, and freestanding units.

Each available in a series of colors, shapes, and sizes, these acoustic dividers offer students an elevated sense of separation and privacy. For added safety, each of these space dividing solutions meets CDC requirements for disinfecting in educational facilities.

# **Social Distancing Attributes**

# Versatile

Easy to reconfigure, these acoustic systems provide division of space