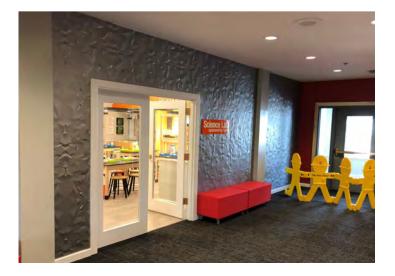

# ZINTRA ACOUSTIC

Noise has detrimental effects upon students' performance at school, including reduced memory, motivation, and reading ability. These distractions are known to cause annoyance, irritation and fatigue. Reducing noise fosters learning and creativity.

Zintra Acoustic Solutions offer a variety of design options that provide exceptional noise reduction without compromising design aesthetics.

# DIMENSION WALLS & CEILINGS

Textured, decorative, impact resistant, wall and ceiling panels add visual interest combined with disinfecting and ease of maintenance within your education space

Dimension Walls panels are available in an endless array of textures and colors. Panels can be applied to flat or curved surfaces, walls, columns, ceilings, and more. Lower-profile textures in solid colors provide maximum durability for high traffic areas.