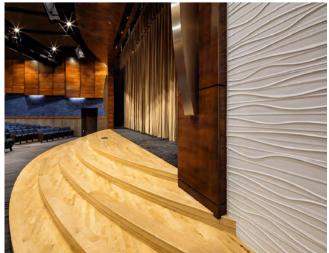

# DIMENSION WALLS & CEILINGS

Textured, decorative, impact resistant, wall and ceiling panels add visual interest combined with disinfecting and ease of maintenance within your education space

Dimension Walls panels are available in an endless array of textures and colors. Panels can be applied to flat or curved surfaces, walls, columns, ceilings, and more. Lower-profile textures in solid colors provide maximum durability for high traffic areas.

# **Dimension Walls Attributes**

# Aesthetics

Thousands of combinations of finish, color, and texture