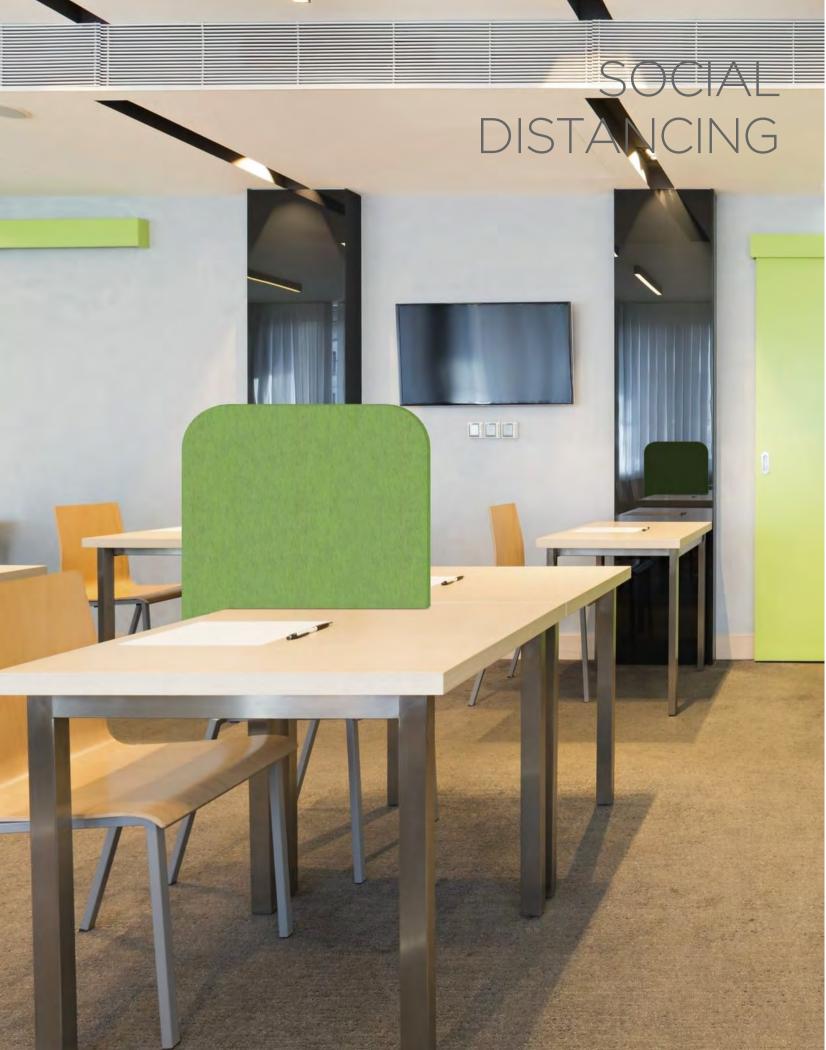

# SOCIAL DISTANCING

Add a safe division to educational spaces with our selection of social distancing options - ranging from benching units, desk dividers, sliding screens, and freestanding units.

Each available in a series of colors, shapes, and sizes, these acoustic dividers offer students an elevated sense of separation and privacy. For added safety, each of these space dividing solutions meets CDC requirements for disinfecting in educational facilities.

# **Social Distancing Attributes**

# Versatile

Easy to reconfigure, these acoustic systems provide division of space

# **Toolless Asembly**

Engineered for ease of assembly on-site, without any tools

# Noise Reduction

Acoustic NRC ratings of 0.65 - 0.95

# Safety

Disinfect with 10% bleach / 90% water solution in accordance with the CDC

# Low VOCs

Indoor Air Quality provides improved environments for learning.