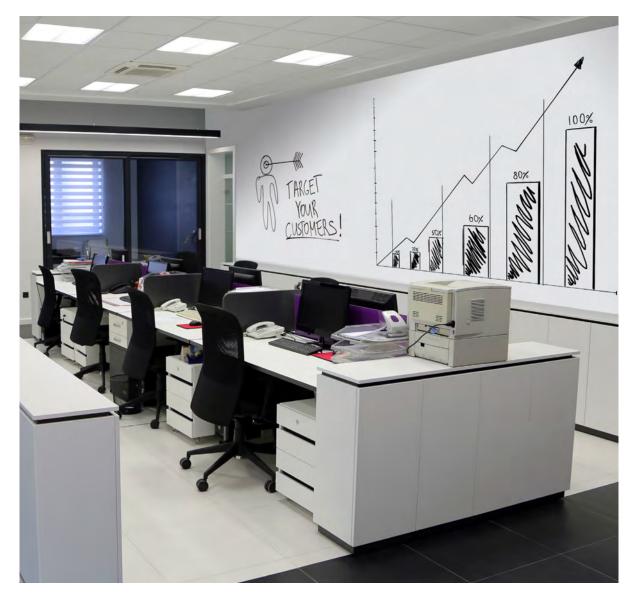

# DRY ERASE WALLCOVERING

Limitless possibilities for collaborative communication. MDC dry erase wallcoverings install horizontally to cover a wall, entire room, columns, curved surfaces and more.

#### Advantages of Dry Erase Wallcovering

- Available in standard, low gloss, magnetic and projection dry erase
- Can be installed horizontally without seams
- ADA Compliant as floor to ceiling application
- Uniform dry erase surface
- Cost Effective / Low Maintenance
- Low Volatile Organic Compound (VOC)
- 10 Year Warranty
- Made in the USA