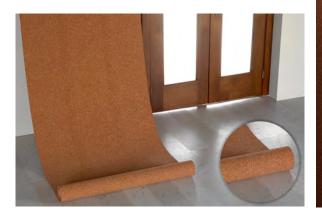

### LINOLEUM CORK WALLCOVERING

Linoleum Cork Wallcovering is the ideal material for pin boards, notice boards and all other surfaces where ideas and information are exchanged.

#### Advantages of Linoleum Cork -

- All natural tackable solutions
- Resilient and flexible
- Hygienic and bacteriostatic
- Long lasting, timeless and strong
- Self Healing
- Natural and renewable raw materials. A combination of oxidized linseed oil. rosin

#### **SPECIFICATIONS**

| Width:       | 48"                          |
|--------------|------------------------------|
| Thickness:   | 1/4"                         |
| Roll Length: | 90 lineal feet (approximate) |
| Backing:     | Jute                         |