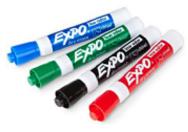

#### **Dry Erase All Surfaces**

Expo low odor dry erase markers. 4 pack - Black, Red, Blue, Green Microfiber dry erase cloths -5 pack