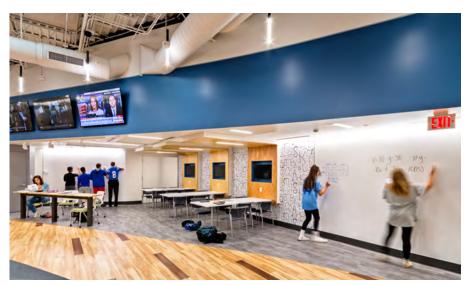

# DRY ERASE WALLCOVERING

Limitless possibilities for collaborative communication. MDC dry erase wallcoverings install horizontally to cover a wall, entire room, columns, curved surfaces and more.

#### Advantages of Dry Erase Wallcovering

- Available in standard, low gloss, magnetic and projection dry erase
- Can be installed horizontally without seams
- ADA Compliant as floor to ceiling application
- Uniform dry erase surface
- Cost Effective / Low Maintenance
- Low Volatile Organic Compound (VOC)
- 10 Year Warranty
- Made in the USA