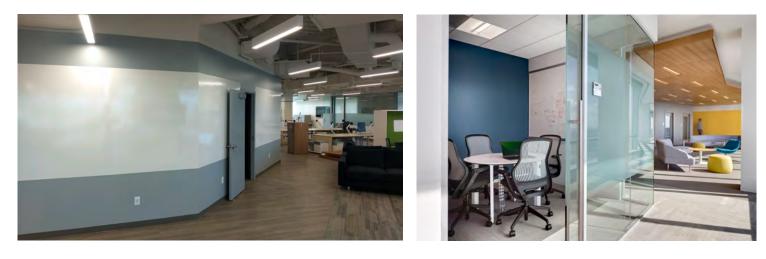

# DRY ERASE WALLCOVERING

Limitless possibilities for collaborative communication. MDC dry erase wallcoverings install horizontally to cover a wall, entire room, columns, curved surfaces and more.

#### Advantages of Dry Erase Wallcovering

- Available in standard, low gloss, magnetic and projection dry erase
- Can be installed horizontally without seams
- ADA Compliant as floor to ceiling application
- Uniform dry erase surface
- Cost Effective / Low Maintenance
- Low Volatile Organic Compound (VOC)
- 10 Year Warranty
- Made in the USA