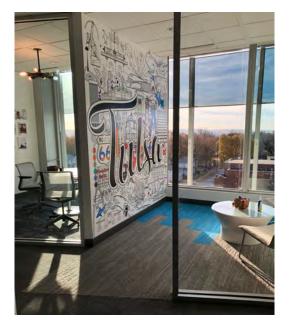

# DRY ERASE WALLCOVERING

Limitless possibilities for collaborative communication. MDC dry erase wallcoverings install horizontally to cover a wall, entire room, columns, curved surfaces and more.

#### Advantages of Dry Erase Wallcovering

- Available in standard, low gloss, magnetic and projection dry erase
- Can be installed horizontally without seams
- ADA Compliant as floor to ceiling application
- Uniform dry erase surface
- Cost Effective / Low Maintenance
- Low Volatile Organic Compound (VOC)
- 10 Year Warranty
- Made in the USA