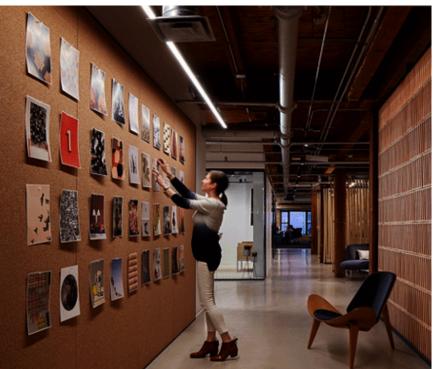

### NATURAL CORK WALLCOVERING

Cork is a truly renewable resource, made from the regenerating bark of the oak tree. The unique qualities of cork make it not only a great tackable surface, but an effective acoustic and decorative wall finish as well.

#### Advantages of Cork Wallcovering

- 100% natural cork, 1/4" thick
- LEED Compliant MRc6 Rapidly
  Renewable Material
- LEED Compliant MRc7 FSC Certified
- Biodegradable