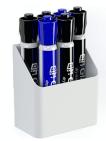

#### **Dry Erase Magnetic Glass**

Magnetic Marker Holder. Stores 8 dry erase markers Magnetic Marker Tray. Holds 4 dry erase markers for quick easy access

Magnetic Eraser with black felt. Includes three refill pads Aluminum Magnetic Marker Tray