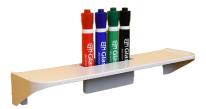

#### **Dry Erase Magnetic Glass**

Magnetic Marker Holder. Stores 8 dry erase markers Magnetic Marker Tray. Holds 4 dry erase markers for quick easy access

Magnetic Eraser with black felt. Includes three refill pads Aluminum Magnetic Marker Tray