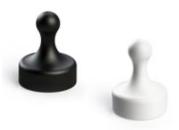

7/8" diameter Neodymium button magnets. Black or White 7/8" diameter Neodymium pawn magnets. Black or White