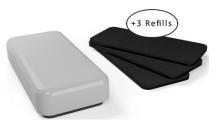

#### **Dry Erase Magnetic Glass**

Magnetic Marker Holder. Stores 8 dry erase markers Magnetic Marker Tray. Holds 4 dry erase markers for quick easy access

Magnetic Eraser with black felt. Includes three refill pads Aluminum Magnetic Marker Tray