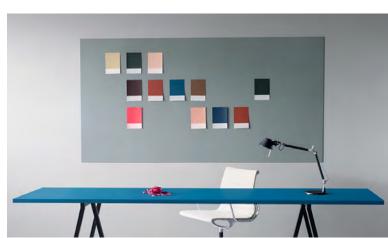

### DRY ERASE GLASS

Modernize Functional Spaces. This clean, sophisticated take on the standard communication board lends a fresh, current feel to any space.

#### Advantages of Dry Erase Glass

- Highest performing dry erase surface
- 1/4" Low iron glass for maximum clarity
- Tempered Glass, over four times stronger than traditional glass
- Lifetime Warranty
- Multiple mounting options with Z-Clips or Standoffs
- Steel backing option allows for magnetic surface
- Available in multiple standard size boards or custom sizes and shapes
- Made in the USA

#### Standard Color Options