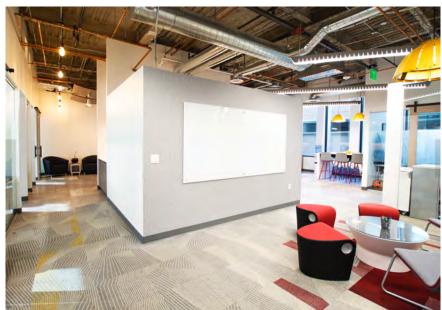

### DRY ERASE GLASS

Modernize Functional Spaces. This clean, sophisticated take on the standard communication board lends a fresh, current feel to any space.

#### Advantages of Dry Erase Glass

- Highest performing dry erase surface
- 1/4" Low iron glass for maximum clarity
- Tempered Glass, over four times stronger than traditional glass
- Lifetime Warranty
- Multiple mounting options with Z-Clips or Standoffs
- Steel backing option allows for magnetic surface
- Available in multiple standard size boards or custom sizes and shapes
- Made in the USA