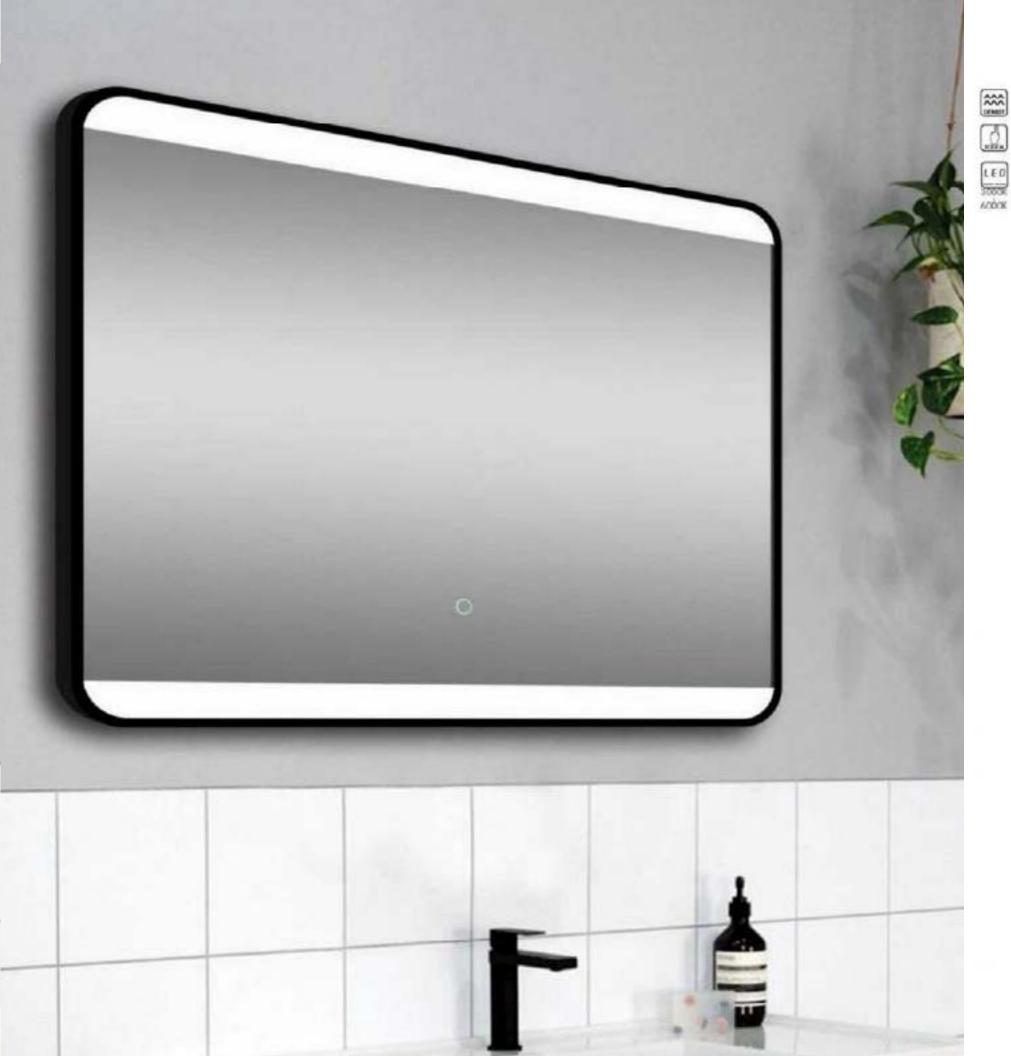

# HEATHER

Size: 32 w x 24h Backlit bathroom mirror with black aluminum frame.

### MAGGIE

Size 32wx 24h

Modern design with a sleek aluminum frame, available in front and back options. Frame colors include black, gold, white, and silver.