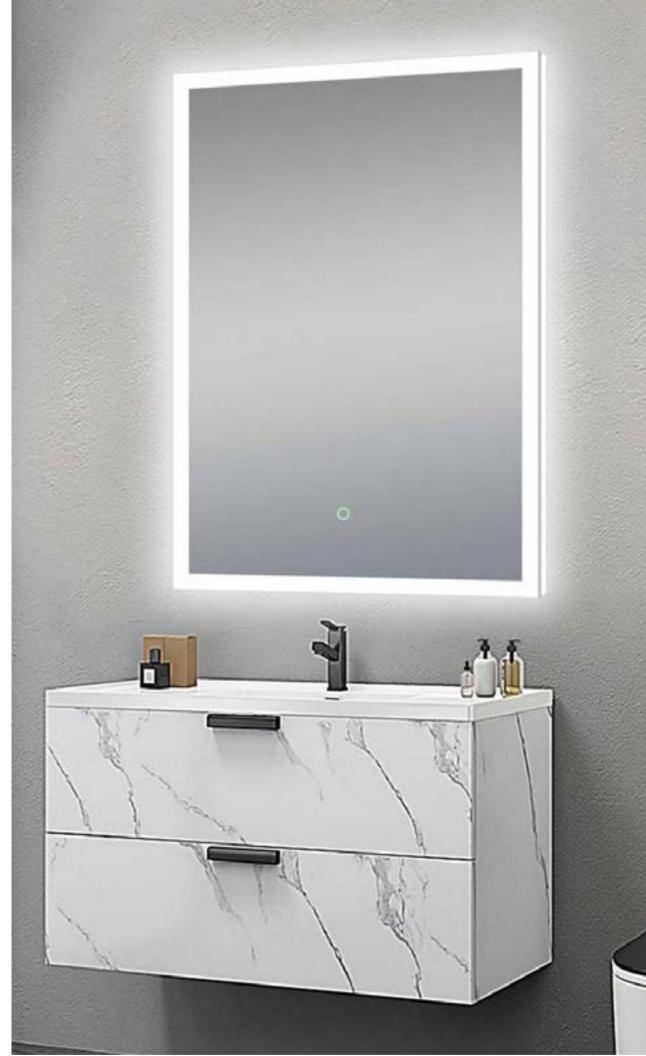

## MONICA

Size: 24w x 32h

Elegant design with acrylic lighting all around, the Monica model will be a beautiful choice for your bathroom design. With a touch sensor switch and dimming function, it makes your daily life much more convenient.