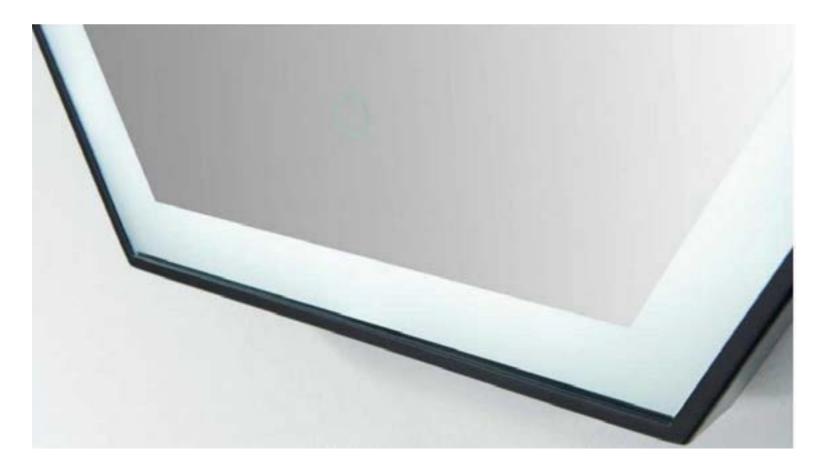

# BONITA

Size: 24w x 32h Un•ique hexagonal appearance design Styhsh and beautiful