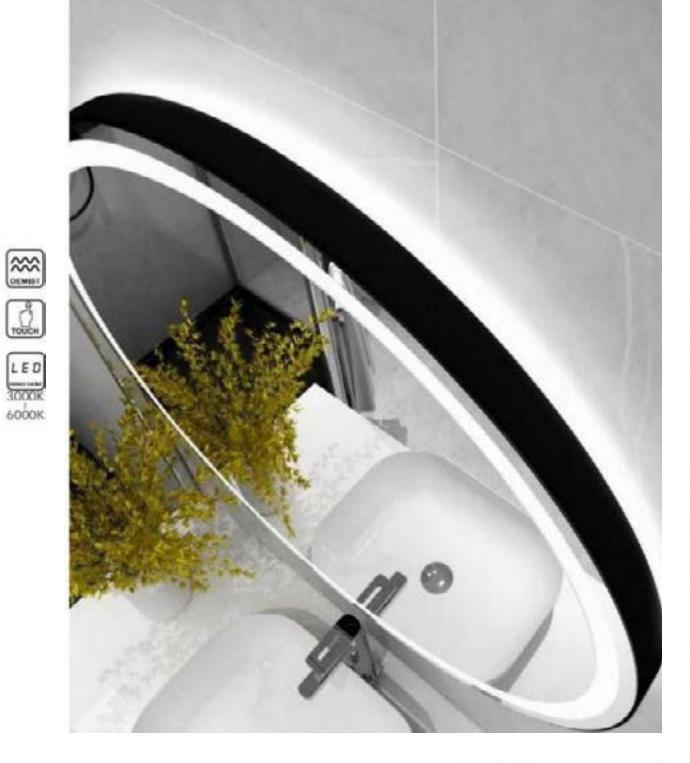

### Size: 32w x 28h

Introducing a contemporary, round illuminated bathroom mirror, perfectly complementing the Frame furniture collection. This sleek mirror features adjustable LED brightness and integrated temperaturechanging technology, ensuring optimal lighting for your daily routines. Enhanced with an integrated defogger pad, it promises a clear view even in steamy conditions. Complete with a slim metal surround, this mirror exudes a minimalist charm.