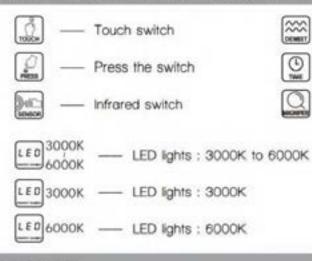

### Single Touch Switch

O / 🎯 / 🗖

Click the touch = ON / OFF the LED light Double click touch = Changing LED color Keep touch = Changing LED brightness "When the lamp with heating film is turned on automatically

### Double Touch Switch

Click the touch = ON/OFF Heating pad

### Three Touch Switch

Click the touch = ON / OFF the LED light

Click the touch = ON/OFF Heating pad

Click the touch = Changing LED color Keep touch = Changing LED brightness

### Optional features of mirrors

Digital LED clock

Liquid Crystal Display

Bluetooth Speaker

Magnifying Mirror

Shaver socket

USB charger

Other switch

MDC INTERIOR SOLUTIONS

|   | _ | Heating film switch |
|---|---|---------------------|
| ] | - | Time                |
| ] |   | A magnifying glass  |
|   |   |                     |