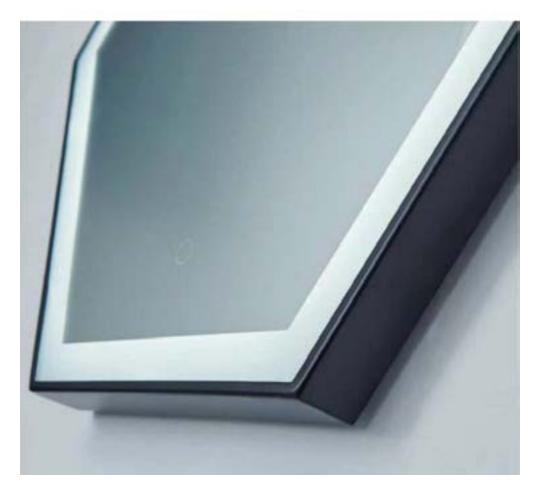

# BONITA

Size: 24w x 32h Un•ique hexagonal appearance design Styhsh and beautiful