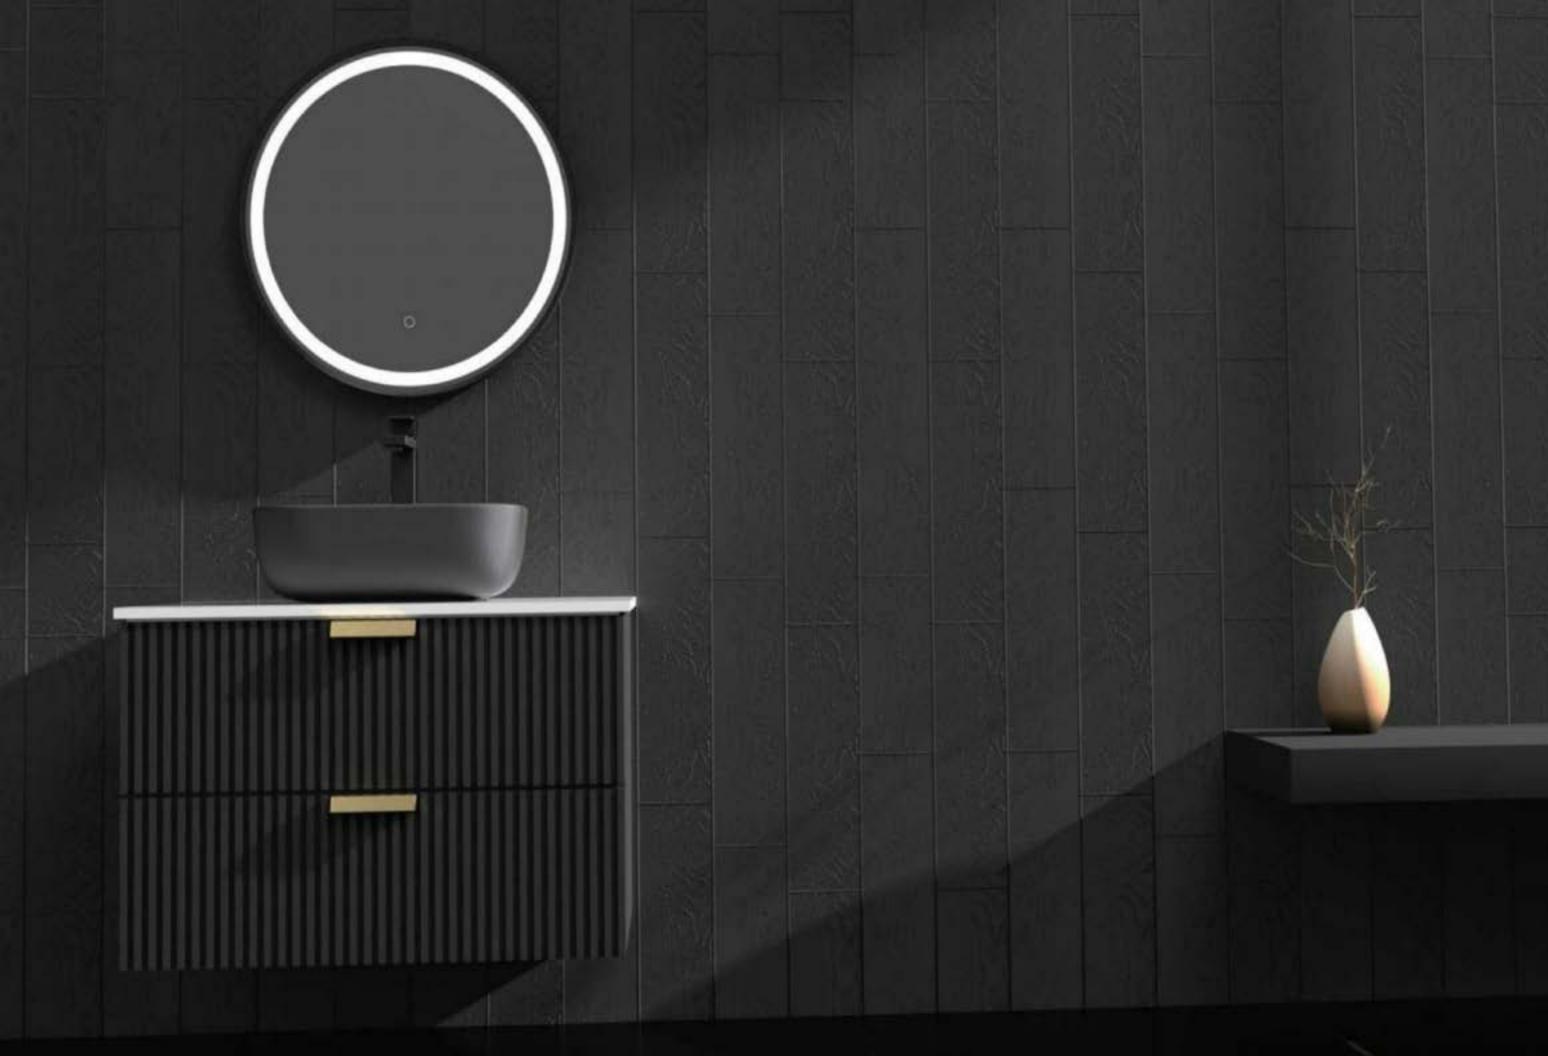

# VANESSA

Size: D32

Circular illuminated bathroom mirror, featuring adjustable LED brightness and integrated light temperature-changing technology. The integrated thermal defogging pad ensures a clear view without interruptions from steam, perfect for maintaining a minimalist look.