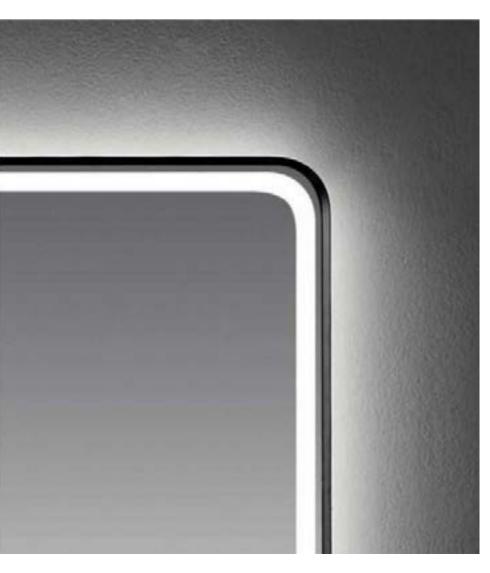

### Size: 24w x 32h

A perfect fusion of minimalism and luxury that adds a sophisticated touch to your bathroom. With its slim metal surround, this design not only exudes elegance but also offers a wealth of practical features, making it ideal for the modern bathroom.