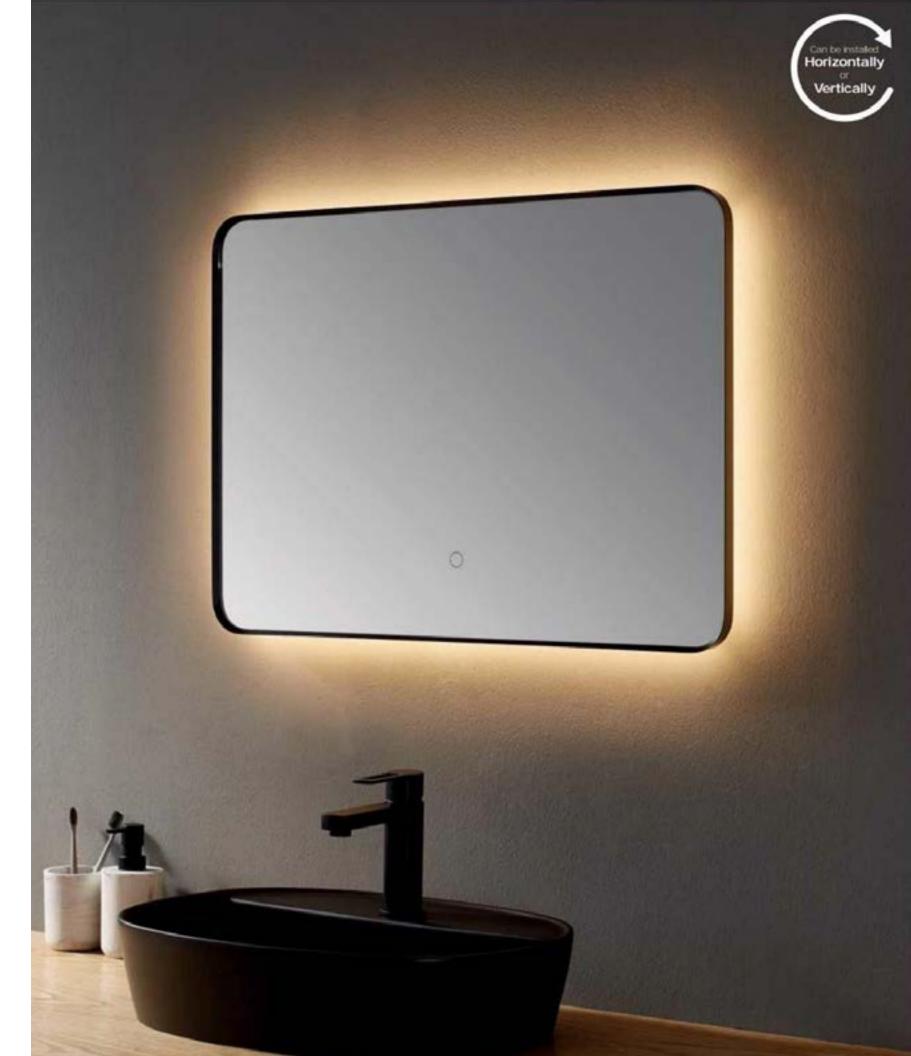

truction, it's the perfect illuminated mirror for long-lasting use.



# CAROLINE







Size: 24w x 32h

The ideal fusion of interior and exterior elements infuses your bathroom or living room with a distinct ambiance of light.





### Size: 32w x 28h

Introducing a contemporary, round illuminated bathroom mirror, perfectly complementing the Frame furniture collection. This sleek mirror features adjustable LED brightness and integrated temperaturechanging technology, ensuring optimal lighting for your daily routines. Enhanced with an integrated defogger pad, it promises a clear view even in steamy conditions. Complete with a slim metal surround, this mirror exudes a minimalist charm.





### CALLISTA

# HEATHER



Size: 32 w x 24h Backlit bathroom mirror with black aluminum frame.











### MAGGIE

Size 32wx 24h

Modern design with a sleek aluminum frame, available in front and back options. Frame colors include black, gold, white, and silver.







# VANESSA

Size: D32

Circular illuminated bathroom mirror, featuring adjustable LED brightness and integrated light temperature-changing technology. The integrated thermal defogging pad ensures a clear view without interruptions from steam, perfect for maintaining a minimalist look.







### Stze<sup>-</sup>24w x 32h

Backlight with three light color options. Features a touch-free switch. Long press to adjust the brightness of the light.





# CAMELOT



SIZE: 24w x 32h







Golden brushed half window mirror. Simple but elegant



### MIA

S1ze: 24w x 32h

Elegant black-framed mirror with built-in shelf lighting,