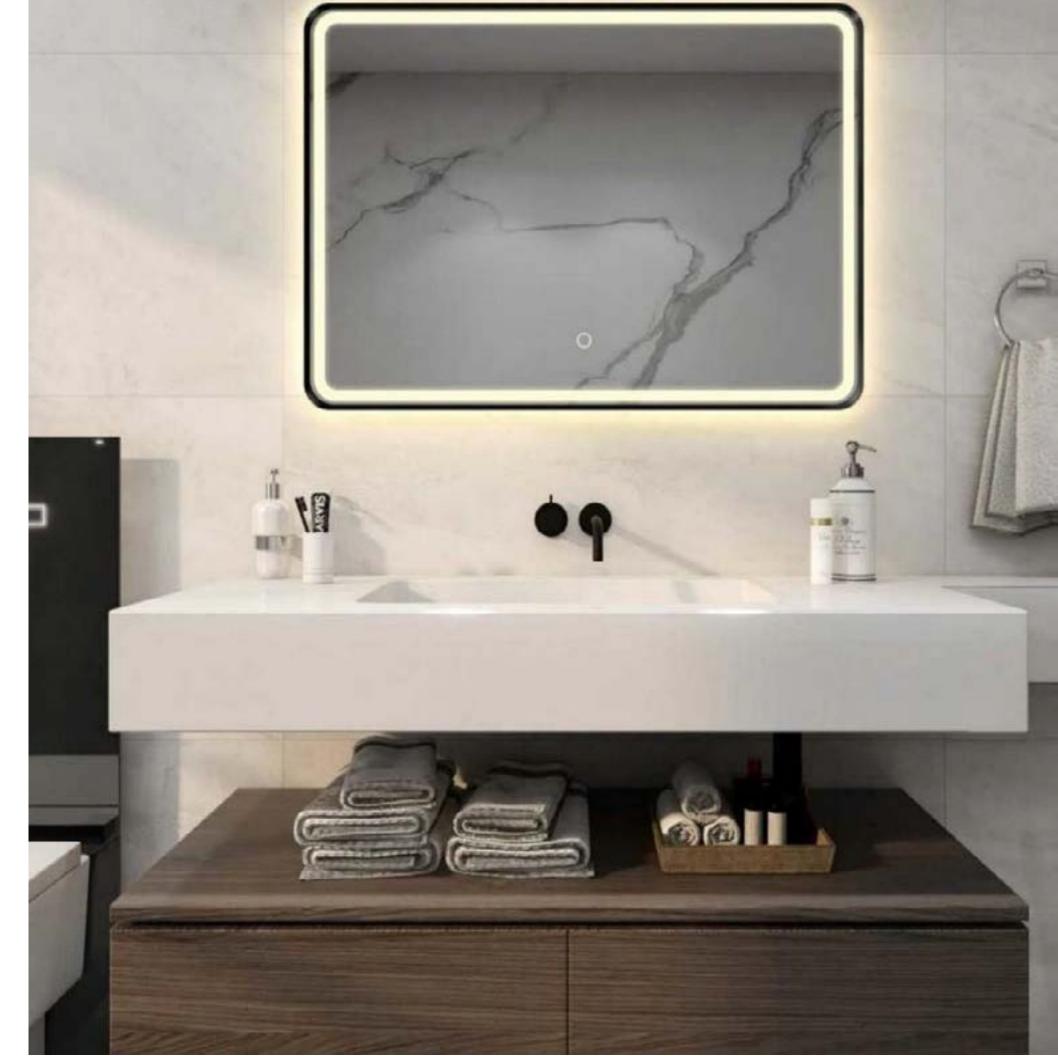

### Stze<sup>-</sup>24w x 32h

Backlight with three light color options. Features a touch-free switch. Long press to adjust the brightness of the light.