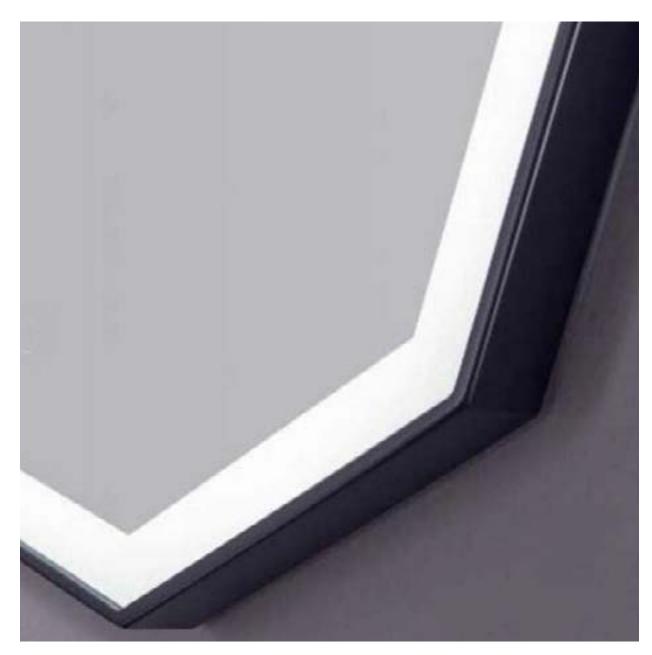

# BONITA

Size: 24w x 32h Un•ique hexagonal appearance design Styhsh and beautiful