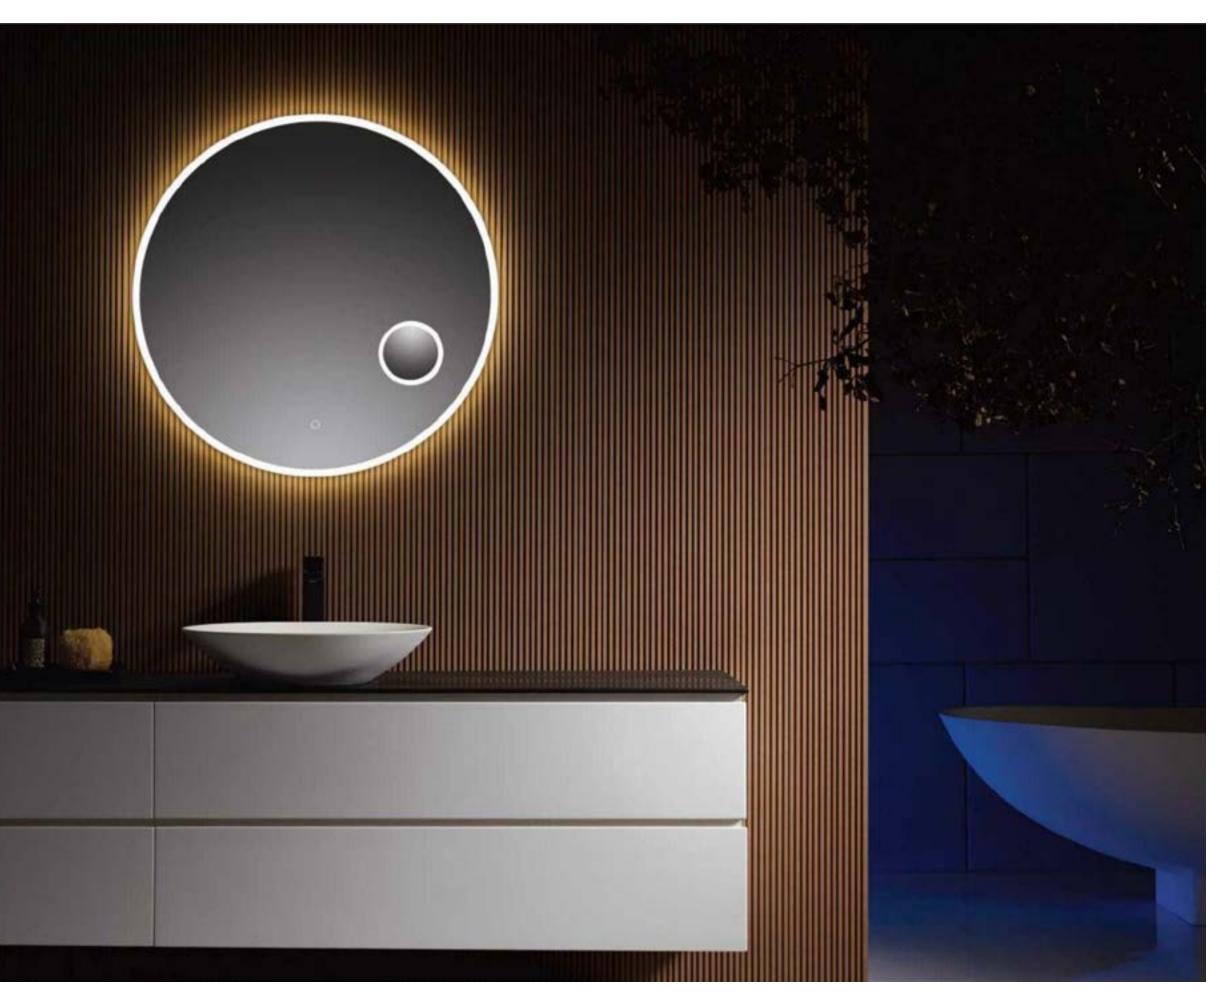

# VANESSA

Size: D32

Circular illuminated bathroom mirror, featuring adjustable LED brightness and integrated light temperature-changing technology. The integrated thermal defogging pad ensures a clear view without interruptions from steam, perfect for maintaining a minimalist look.