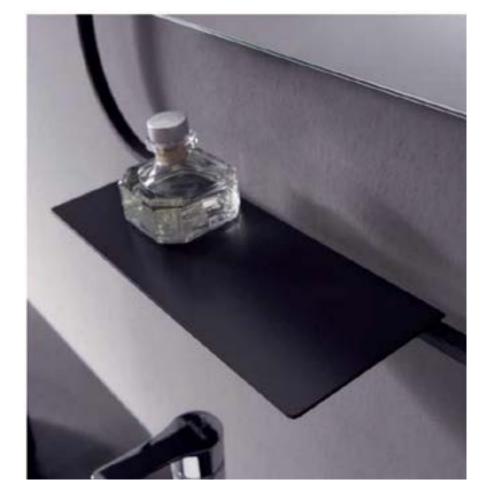

### MIA

S1ze: 24w x 32h

Elegant black-framed mirror with built-in shelf lighting, perfect for enhancing your bathroom decor..