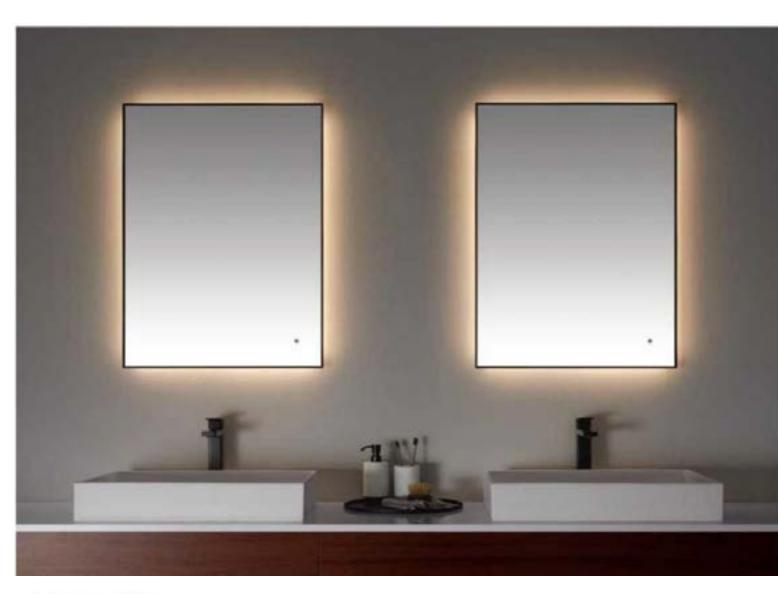

# CAROLINE

Size: 24w x 32h

The ideal fusion of interior and exterior elements infuses your bathroom or living room with a distinct ambiance of light.