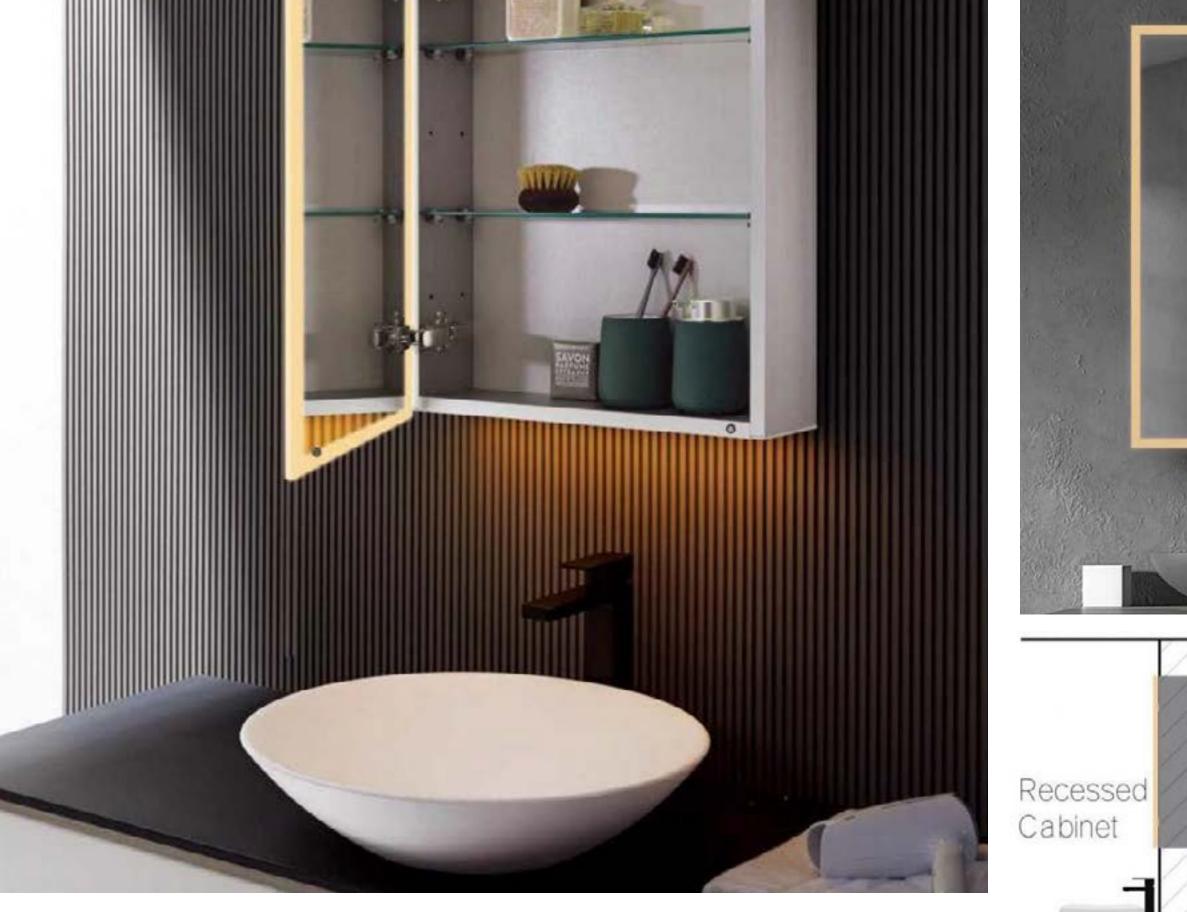

### DANI

Size 28w x 28h

Introducing a mirror cabinet design featuring lighting surrounding the door, adjustable g and a shaver socket. Strong diffuser lightin illuminates the mirror cabinet, making impression.