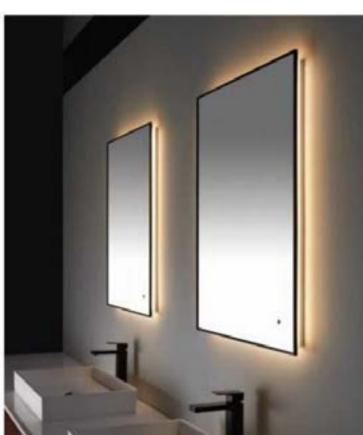

# CAROLINE

Size: 24w x 32h

The ideal fusion of interior and exterior elements infuses your bathroom or living room with a distinct ambiance of light.