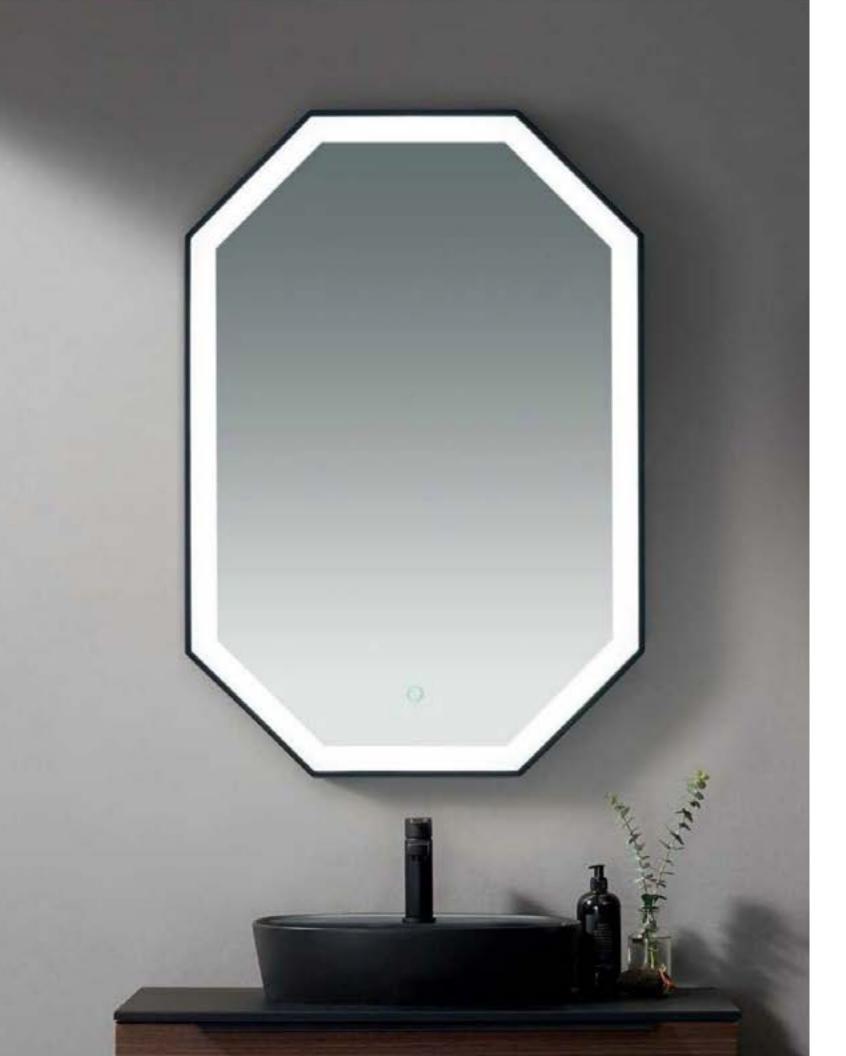

# ELTON

Size 20w x 28h

Octagon-shaped illuminated mirror with a sleek black frame.

Size: 24w x 32h

The mirror is mounted on a flawless clear glass base, surrounded by a luminous LED color temperature-changing frame, resulting in a captivating overall effect.