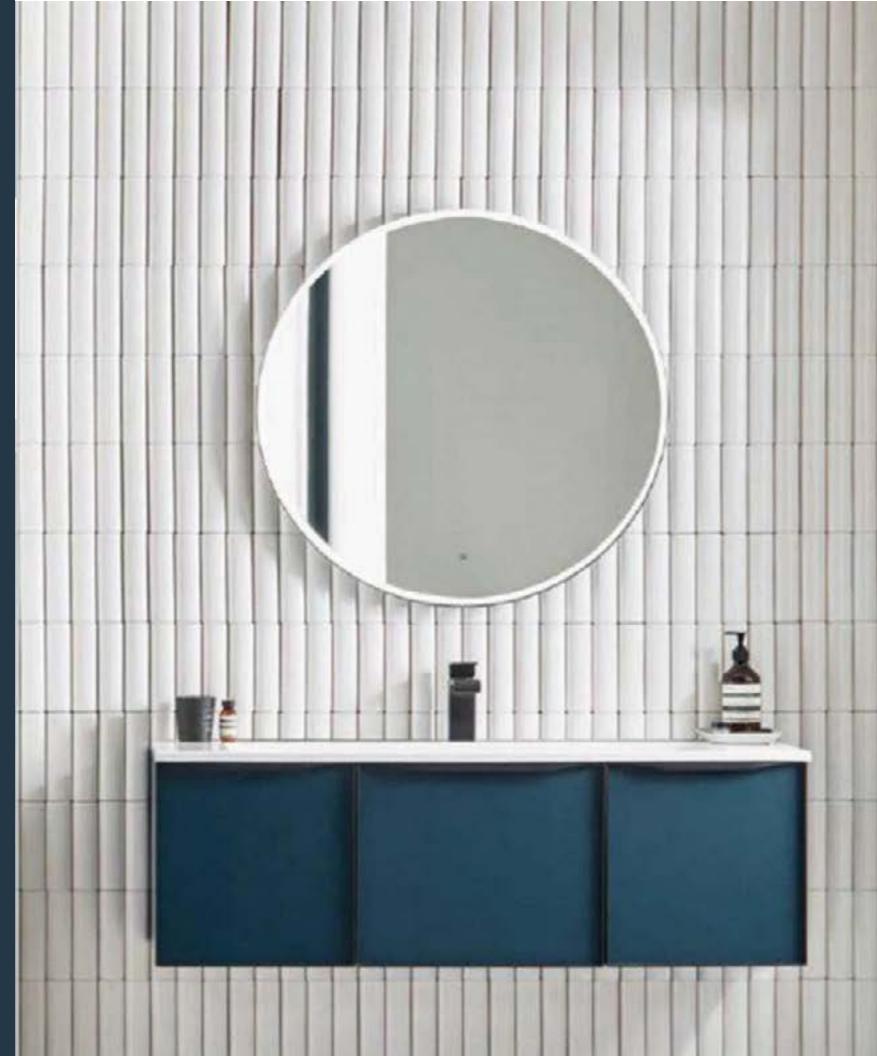

### MDC INTERIOR SOLUTIONS

Hown Elliott.

THE HOWARD ELLIOTT COLLECTION

- SINCE 2001

COMMITTED PARTNERSHIPS. CUSTOM PROGRAMS. INSPIRED DESIGNS.

### LED MIRROR CATALOG



## MONICA

Size: 24w x 32h

Elegant design with acrylic lighting all around, the Monica model will be a beautiful choice for your bathroom design. With a touch sensor switch and dimming function, it makes your daily life much more convenient.



### CLEAR LINES WITH URBAN ELEGANCE









### ELLIE

Size: 32D

A perfect mirror with acrylic lighting all around. Elie has a make-up magnifier and touch sensor switch.









# KENDALL

### Size: 24w x 32h

A perfect fusion of minimalism and luxury that adds a sophisticated touch to your bathroom. With its slim metal surround, this design not only exudes elegance but also offers a wealth of practical features, making it ideal for the modern bathroom.











# CAMILLE

Size: 47w x 32h

### CREATIVE PLAY WITH LIGHT.







## STELLA

The