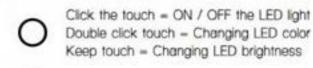

### Single Touch Switch

O / 🎯 / 🗖

Click the touch = ON / OFF the LED light Double click touch = Changing LED color Keep touch = Changing LED brightness "When the lamp with heating film is turned on automatically