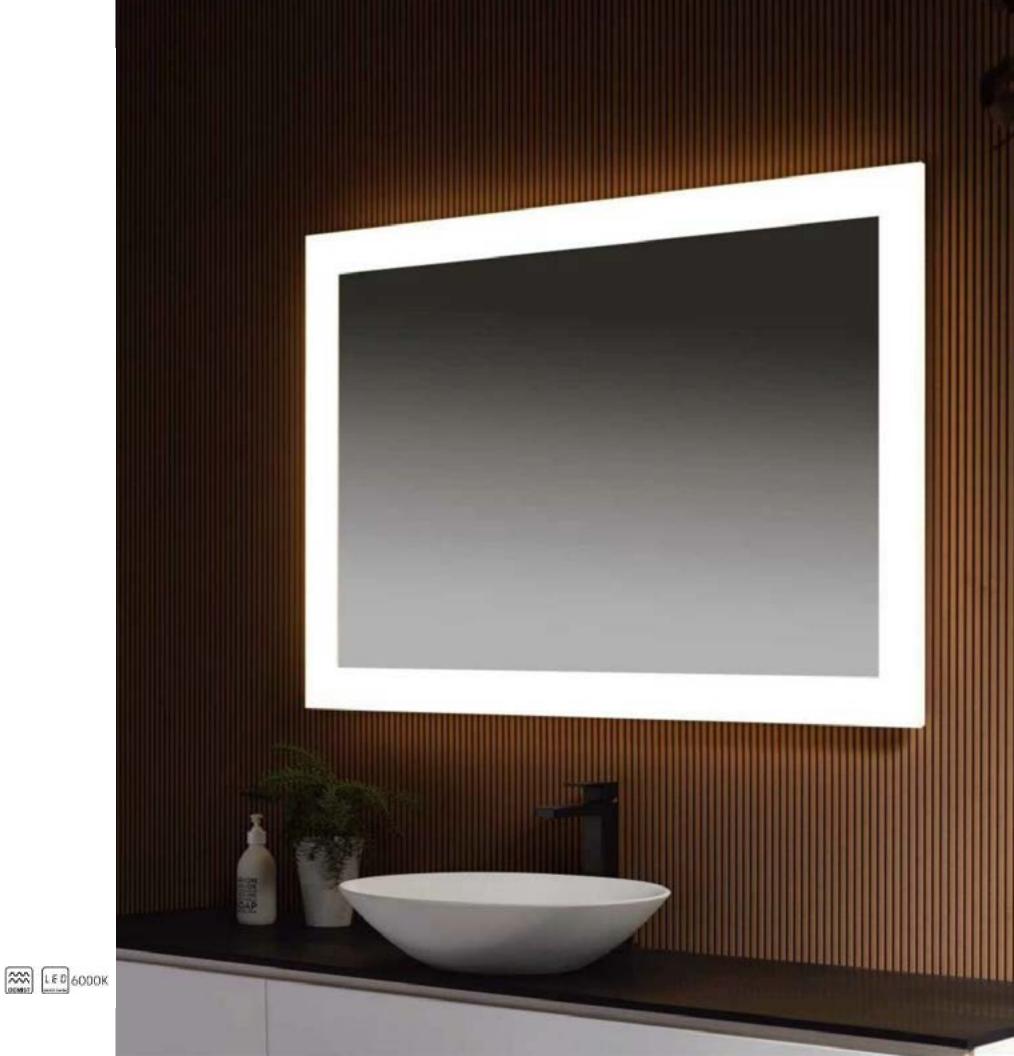

ED MIRROR CATALOG



## MONICA

Size: 24w x 32h

Elegant design with acrylic lighting all around, the Monica model will be a beautiful choice for your bathroom design. With a touch sensor switch and dimming function, it makes your daily life much more convenient.



### CLEAR LINES WITH URBAN ELEGANCE









### ELLIE

Size: 32D

A perfect mirror with acrylic lighting all around. Elie has a make-up magnifier and touch sensor switch.









# KENDALL

### Size: 24w x 32h

A perfect fusion of minimalism and luxury that adds a sophisticated touch to your bathroom. With its slim metal surround, this design not only exudes elegance but also offers a wealth of practical features, making it ideal for the modern bathroom.











# CAMILLE

Size: 47w x 32h

### CREATIVE PLAY WITH LIGHT.







## STELLA

The modern square design remains a timeless favorite for bathrooms. With LED lighting surrounding the mirror, it's an ideal choice for shaving or makeup routines in the bathroom.









### RYDER Size: 24w x 32h

River Mirror features a sleek aluminum frame design and surface infrared sensor switch. This unique combination adds to its allure, making the River Mirror an exceptionally attractive choice for your bathroom. With its durable construction, it's the perfect illuminated mirror for long-lasting use.



# CAROLINE







Size: 24w x 32h

The ideal fusion of interior and exterior elements infuses your bathroom or living room with a distinct ambiance of light.





### Size: 32w x 28h

Introducing a contemporary, round illuminated bathroom mirror, perfectly complementi