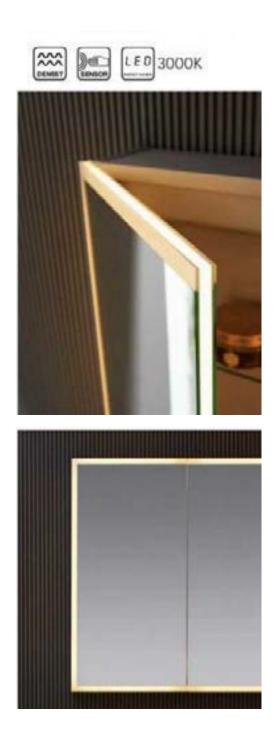

### DANI

Size 28w x 28h

Introducing a mirror cabinet design featuring lighting surrounding the door, adjustable g and a shaver socket. Strong diffuser lightin illuminates the mirror cabinet, making impression.