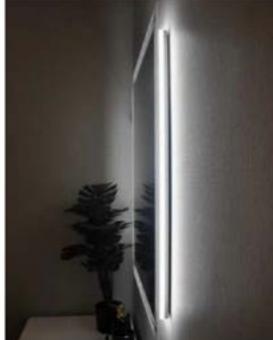

### ELLIE

Size: 32D

A perfect mirror with acrylic lighting all around. Elie has a make-up magnifier and touch sensor switch.