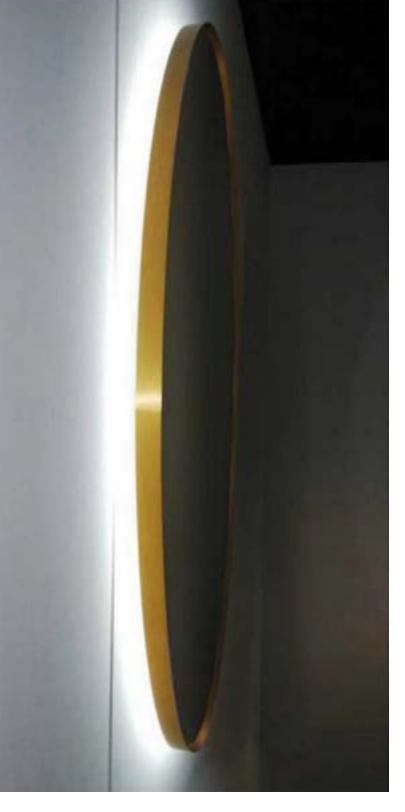

### MAGGIE

Size 32wx 24h

Modern design with a sleek aluminum frame, available in front and back options. Frame colors include black, gold, white, and silver.