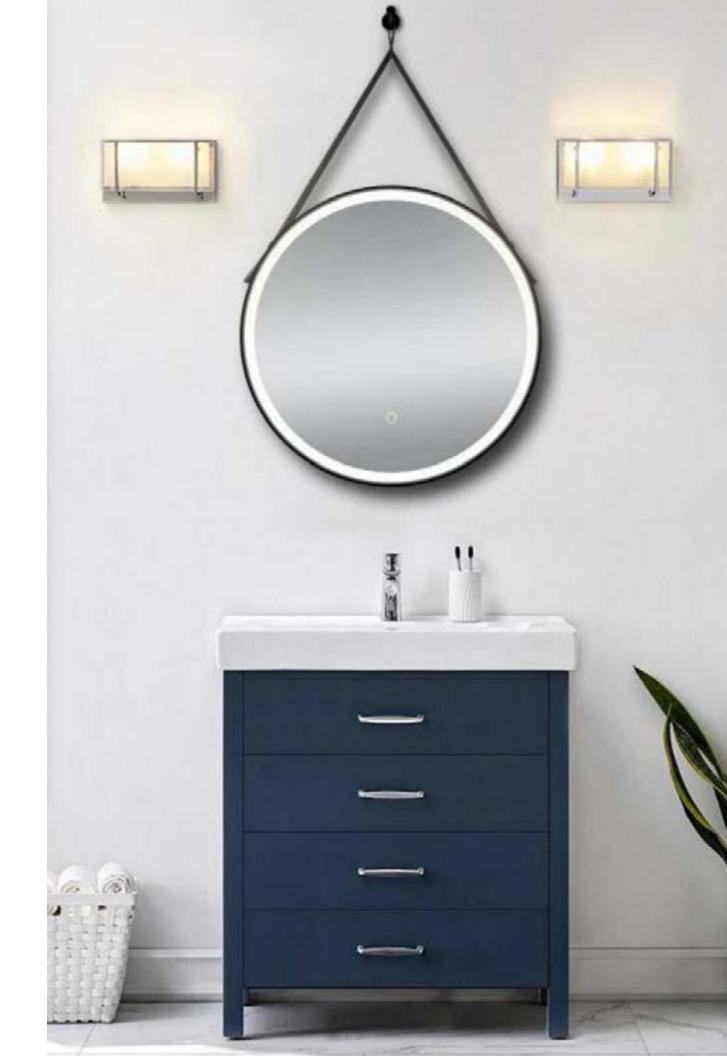

# WESLEY

### Size. 240

Sleek, stylish, and beautifully wrapped in a simple round frame design with a strap accent.

3000K LED 6000K