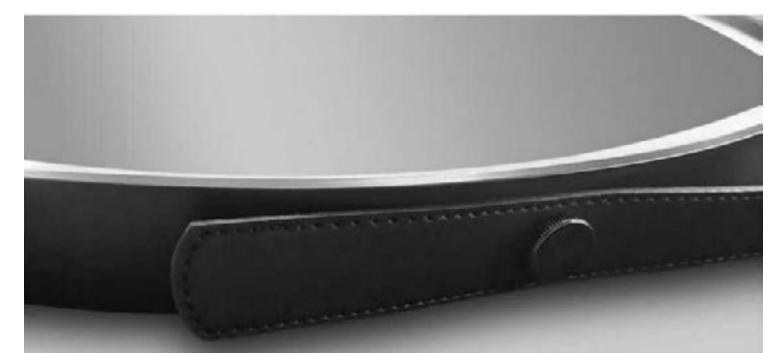

### Size. 240

Sleek, stylish, and beautifully wrapped in a simple round frame design with a strap accent.

3000K LED 6000K