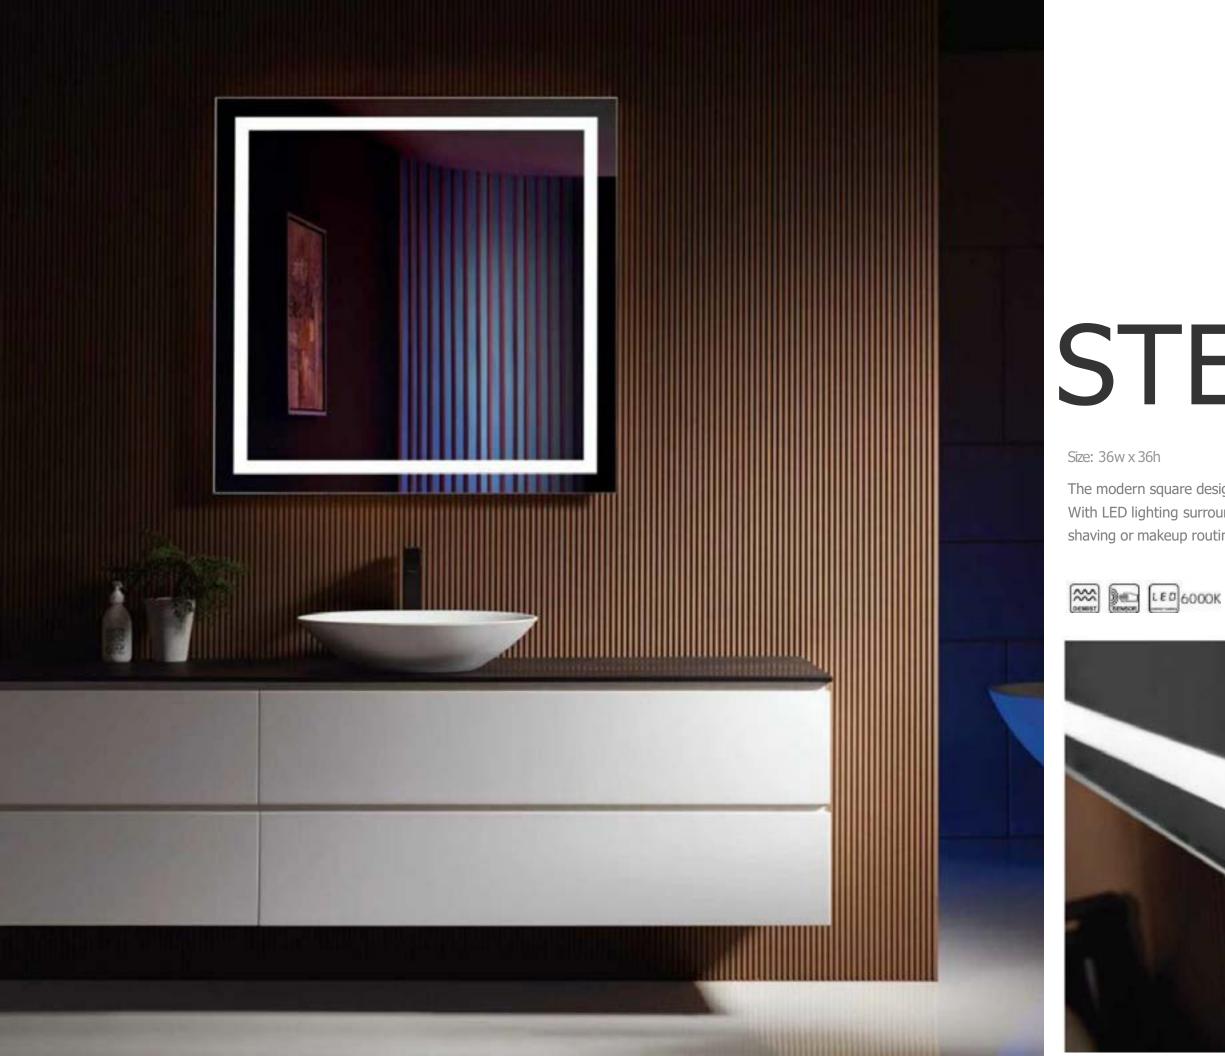

## STELLA

The modern square design remains a timeless favorite for bathrooms. With LED lighting surrounding the mirror, it's an ideal choice for shaving or makeup routines in the bathroom.