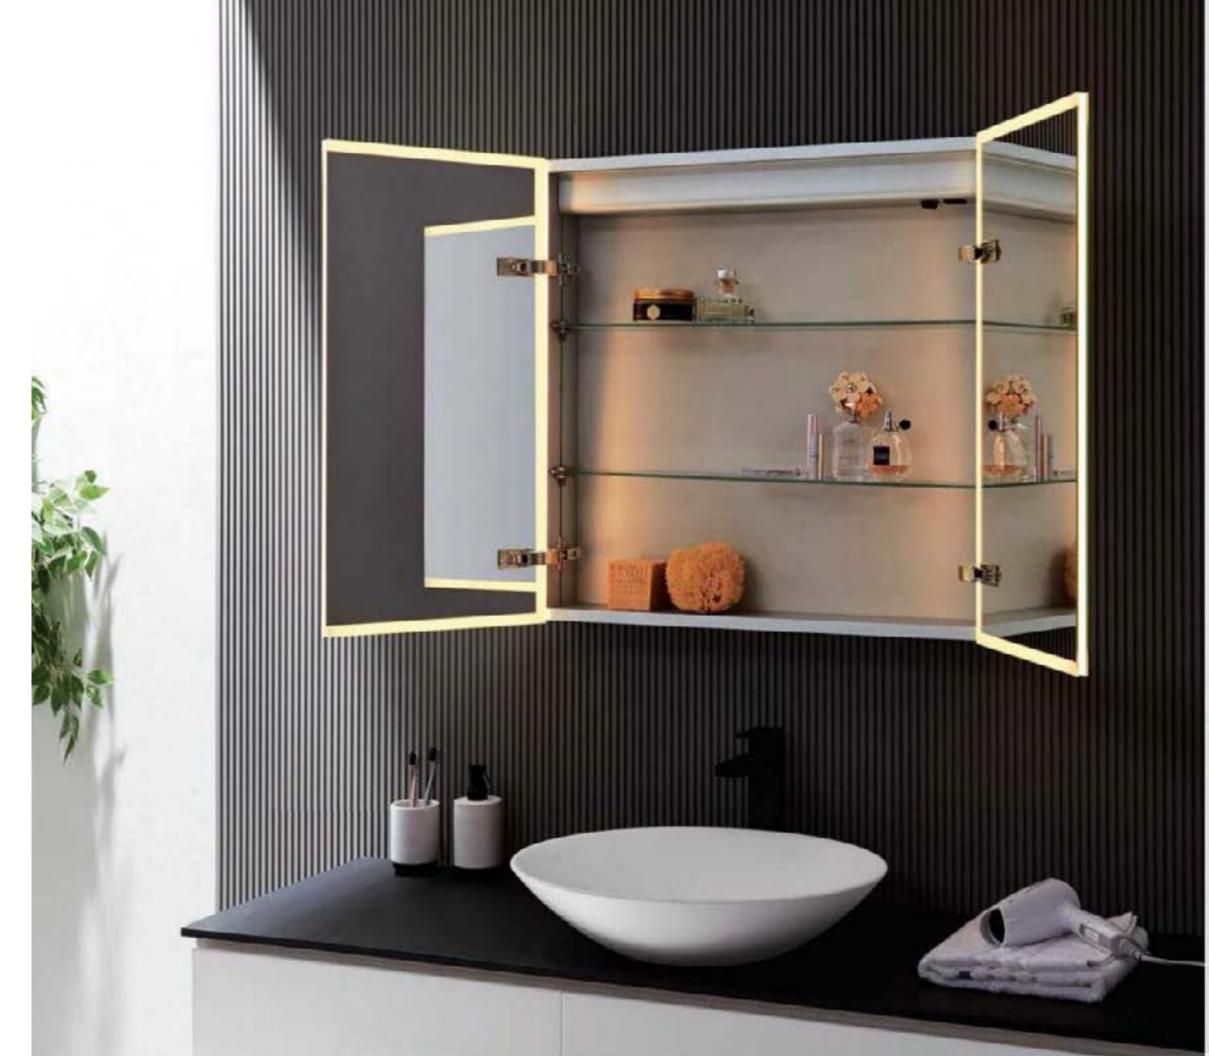

### DANI

Size 28w x 28h

Introducing a mirror cabinet design featuring lighting surrounding the door, adjustable g and a shaver socket. Strong diffuser lightin illuminates the mirror cabinet, making impression.