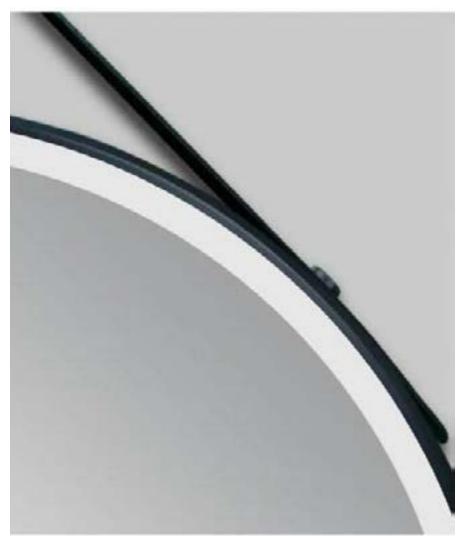

### Size. 240

Sleek, stylish, and beautifully wrapped in a simple round frame design with a strap accent.

3000K LED 6000K