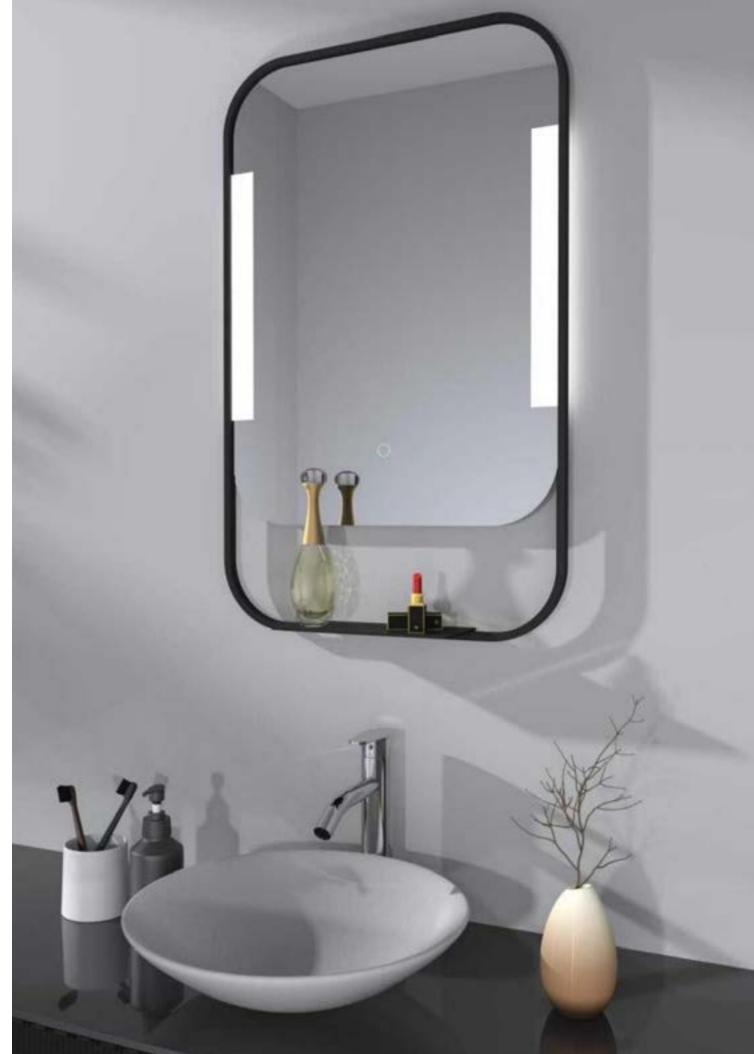

### MIA

S1ze: 24w x 32h

Elegant black-framed mirror with built-in shelf lighting, perfect for enhancing your bathroom decor..