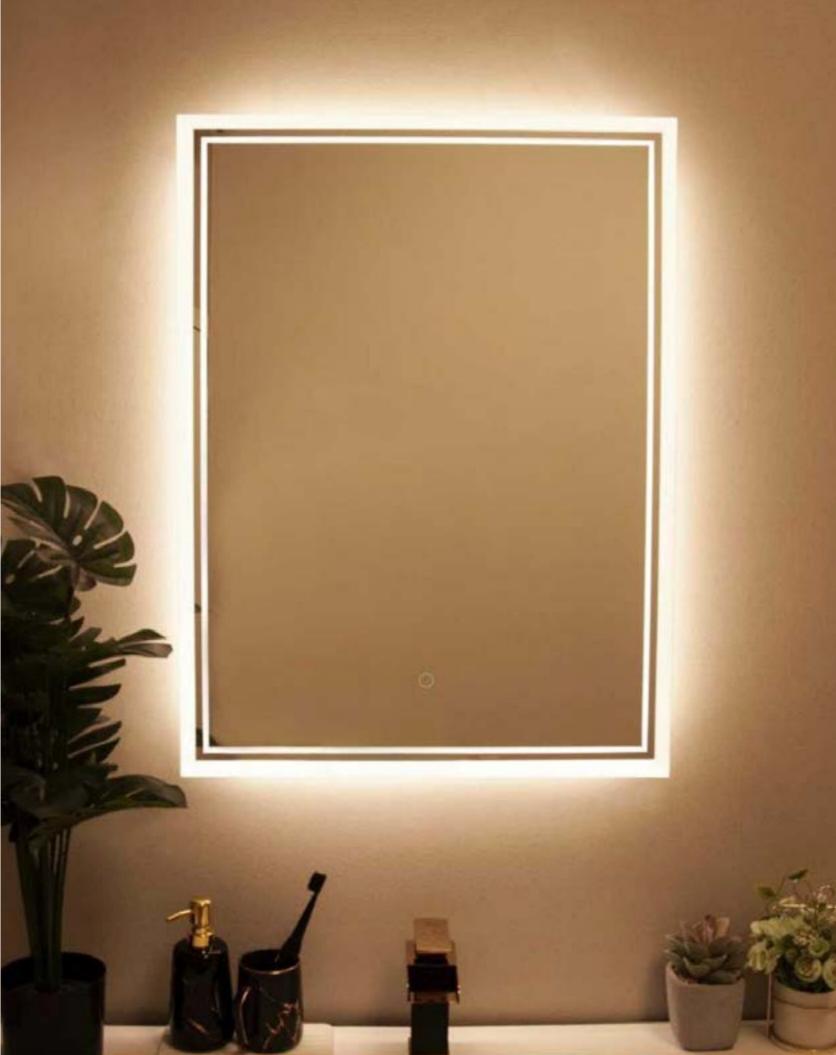

## MONICA

Size: 24w x 32h

Elegant design with acrylic lighting all around, the Monica model will be a beautiful choice for your bathroom design. With a touch sensor switch and dimming function, it makes your daily life much more convenient.