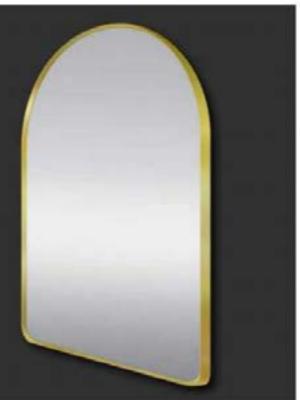

# CAMELOT

SIZE: 24w x 32h

Golden brushed half window mirror. Simple but elegant