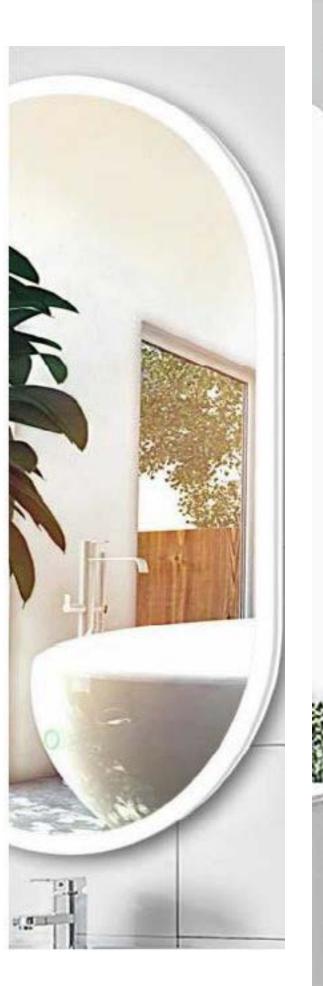

# CAROLINE

Size: 24w x 32h

The ideal fusion of interior and exterior elements infuses your bathroom or living room with a distinct ambiance of light.