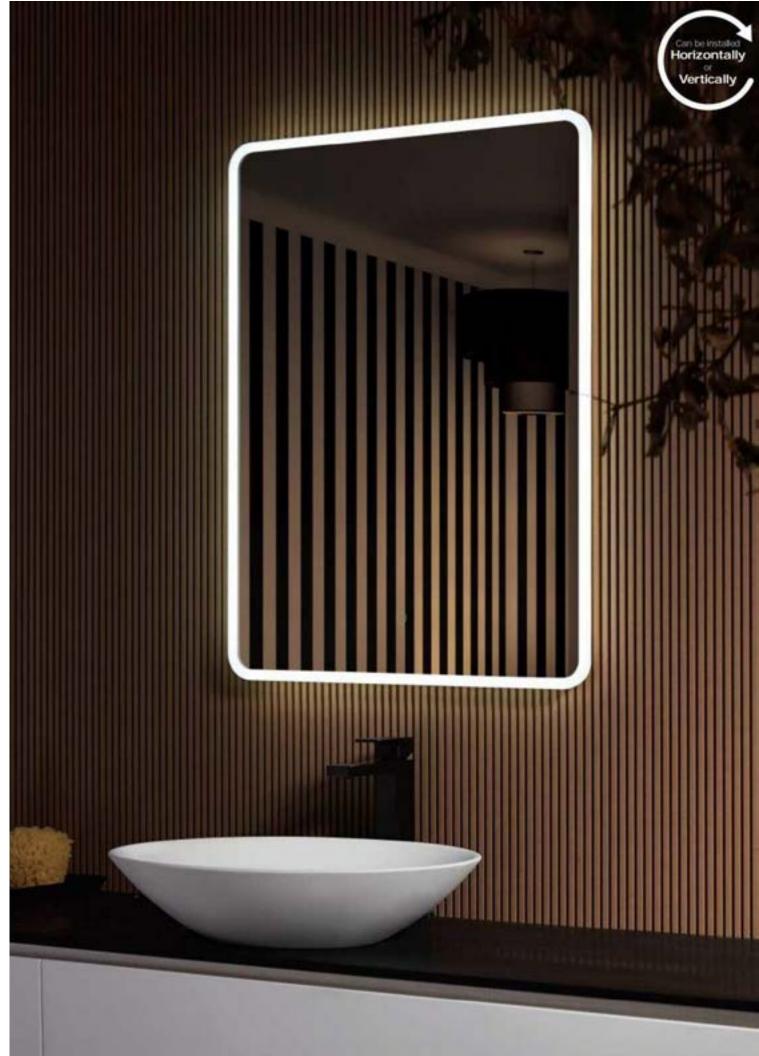

### MDC INTERIOR SOLUTIONS

Hown Elliott.

THE HOWARD ELLIOTT COLLECTION

- SINCE 2001

COMMITTED PARTNERSHIPS. CUSTOM PROGRAMS. INSPIRED DESIGNS.

### LED MIRROR CATALOG



## MONICA

Size: 24w x 32h

Elegant design with acrylic lighting all around, the Monica model will be a beautiful choice for your bathroom design. With a touch sensor switch and dimming function, it makes your daily life much more convenient.



### CLEAR LINES WITH URBAN ELEGANCE









### ELLIE

Size: 32D

A perfect mirror with acrylic lighting all around. Elie has a make-up magnifier and touch sensor switch.









# KENDALL

### Size: 24w x 32h

A perfect fusion of minimalism and luxury that adds a sophisticated touch to your bathroom. With its slim metal surround, this design not only exudes elegance but also offers a wealth of practical features, making it ideal for the modern bathroom.











# CAMILLE

Size: 47w x 32h

### CREATIVE PLAY WITH LIGHT.







## STELLA

The modern square design remains a timeless favorite for bathrooms. With LED lighting surrounding the mirror, it's an ideal choice for shaving or makeup routines in the bathroom.









### RYDER Size: 24w x 32h

River Mirror features a sleek aluminum frame design and surface infrared senso