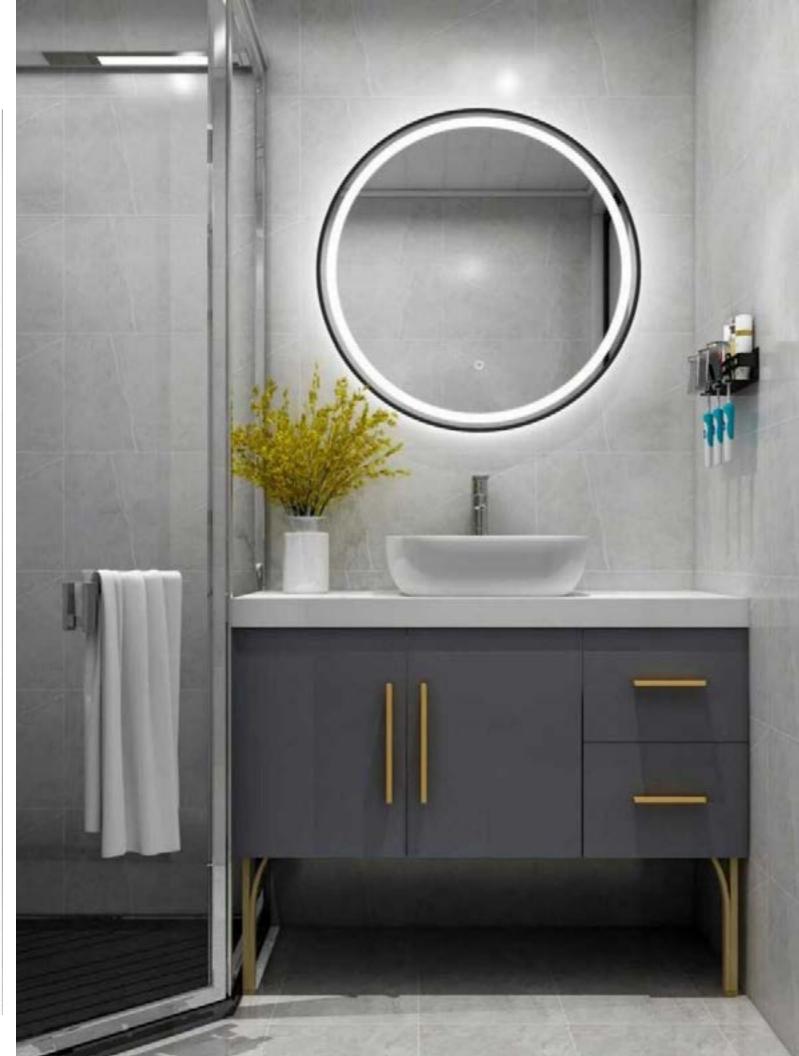

### Size: 24w x 32h

A perfect fusion of minimalism and luxury that adds a sophisticated touch to your bathroom. With its slim metal surround, this design not only exudes elegance but also offers a wealth of practical features, making it ideal for the modern bathroom.