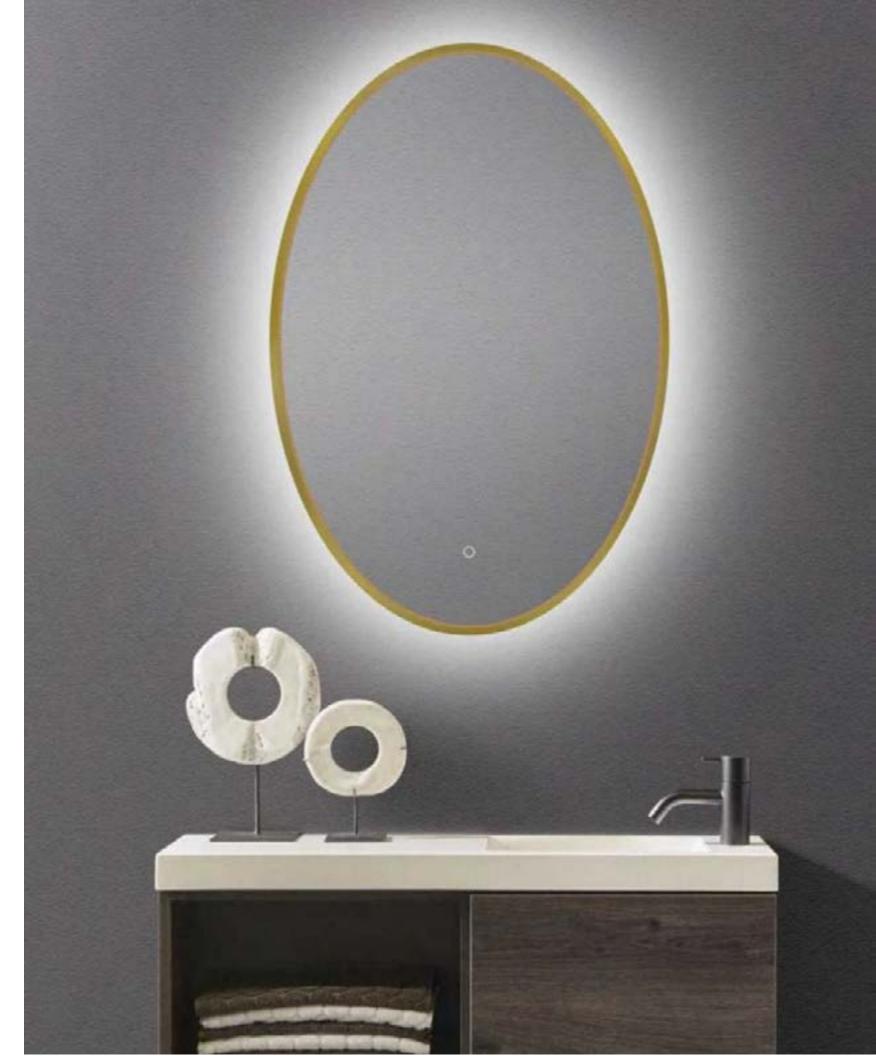

### Size: 32w x 28h

Introducing a contemporary, round illuminated bathroom mirror, perfectly complementing the Frame furniture collection. This sleek mirror features adjustable LED brightness and integrated temperaturechanging technology, ensuring optimal lighting for your daily routines. Enhanced with an integrated defogger pad, it promises a clear view even in steamy conditions. Complete with a slim metal surround, this mirror exudes a minimalist charm.