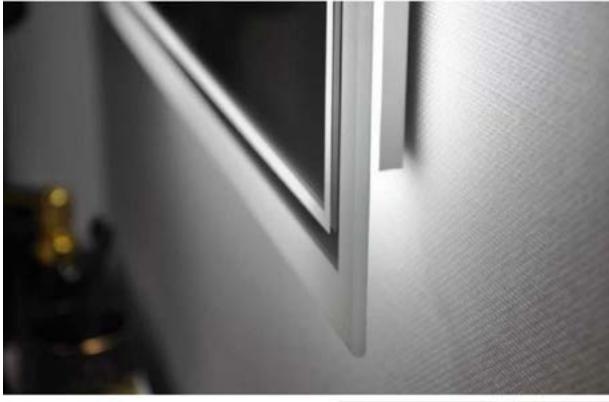

# CAROLINE

Size: 24w x 32h

The ideal fusion of interior and exterior elements infuses your bathroom or living room with a distinct ambiance of light.