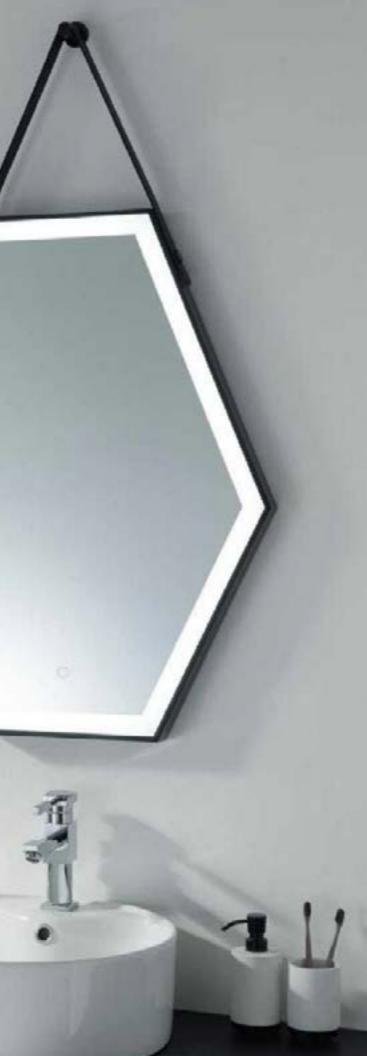

# BONITA

Size: 24w x 32h Un•ique hexagonal appearance design Styhsh and beautiful