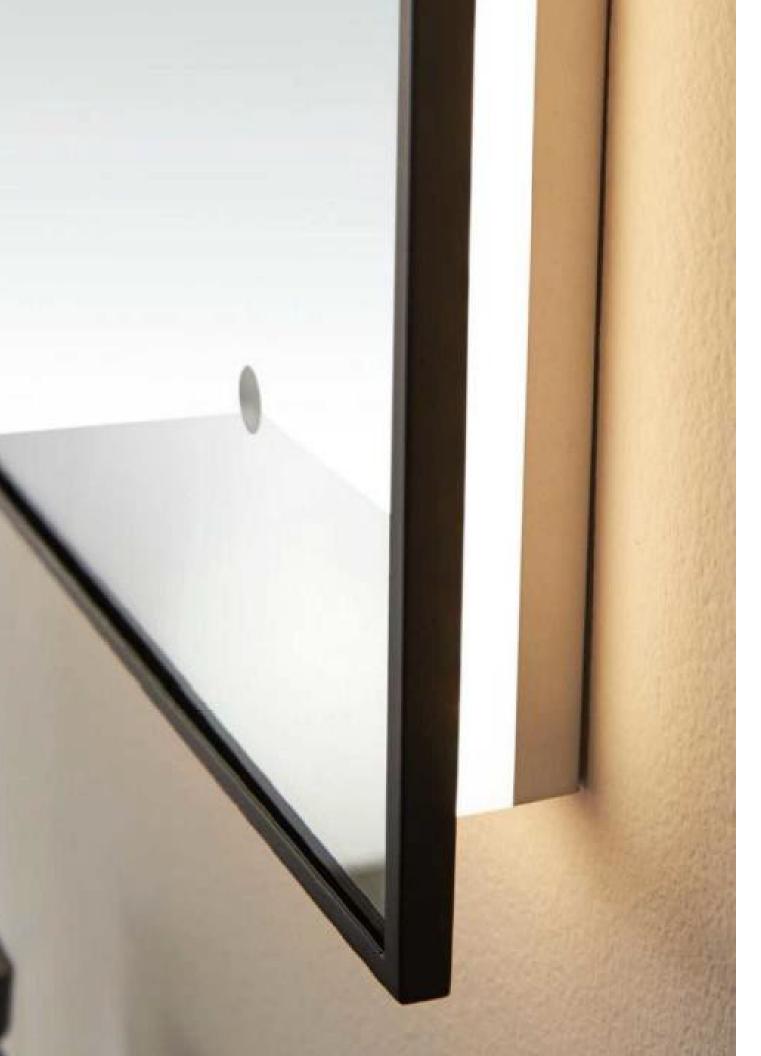

d dimming function, it makes your daily life much more convenient.



### CLEAR LINES WITH URBAN ELEGANCE









### ELLIE

Size: 32D

A perfect mirror with acrylic lighting all around. Elie has a make-up magnifier and touch sensor switch.









# KENDALL

### Size: 24w x 32h

A perfect fusion of minimalism and luxury that adds a sophisticated touch to your bathroom. With its slim metal surround, this design not only exudes elegance but also offers a wealth of practical features, making it ideal for the modern bathroom.











# CAMILLE

Size: 47w x 32h

### CREATIVE PLAY WITH LIGHT.







## STELLA

The modern square design remains a timeless favorite for bathrooms. With LED lighting surrounding the mirror, it's an ideal choice for shaving or makeup routines in the bathroom.









### RYDER Size: 24w x 32h

River Mirror features a sleek aluminum frame design and surface infrared sensor switch. This unique combination adds to its allure, making the River Mirror an exceptionally attractive choice for your bathroom. With its durable construction, it's the perfect illuminated mirror for long-lasting use.



# CAROLINE







Size: 24w x 32h

The ideal fusion of interior and exterior elements infuses your bathroom or living room with a distinct ambiance of light.





### Size: 32w x 28h

Introducing a contemporary, round illuminated bathroom mirror, perfectly complementing the Frame furniture collection. This sleek mirror features adjustable LED brightness and integrated temperaturechanging technology, ensuring optimal lighting for your daily routines. Enhanced wi