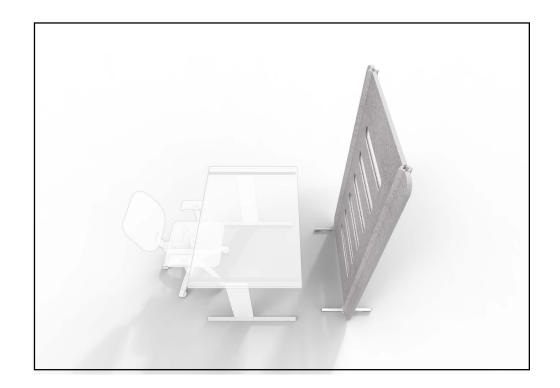

## BILBY

MODEL SHOWN: FBA4812P More size options available.

THE MODERN WAY TO REDUCE VISUAL AND ACOUSTIC DISTRACTIONS

.....

1

Combining a high performance acoustic material and clear acrylic to deliver a thoughtful solution.