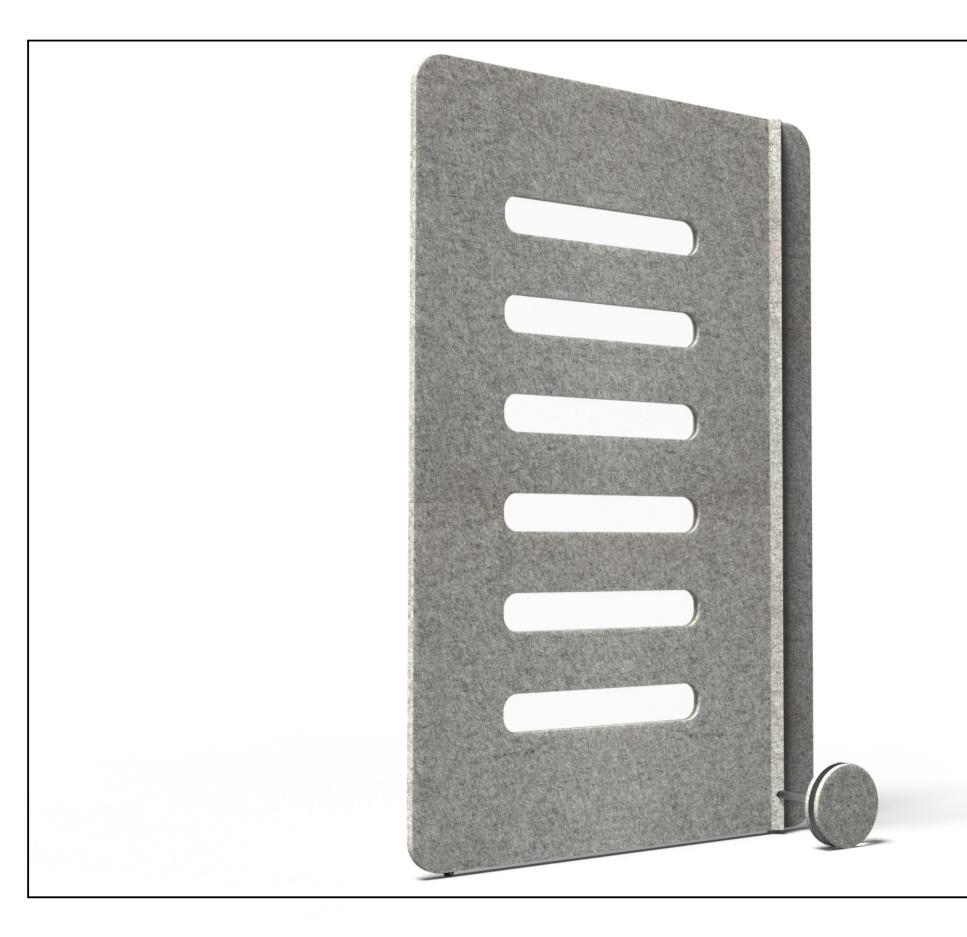

### Freestanding Screens

Vertical Space Division

SOLID

# Your privacy is in your control with rotating vertical louvers designed to turn in unison.

# **VERTICAL SPACE** DIVIDERS

MODEL SHOWN: BSS84 More size options available.

**MODEL SHOWN:** FKS47108C More s**tyle** options available.