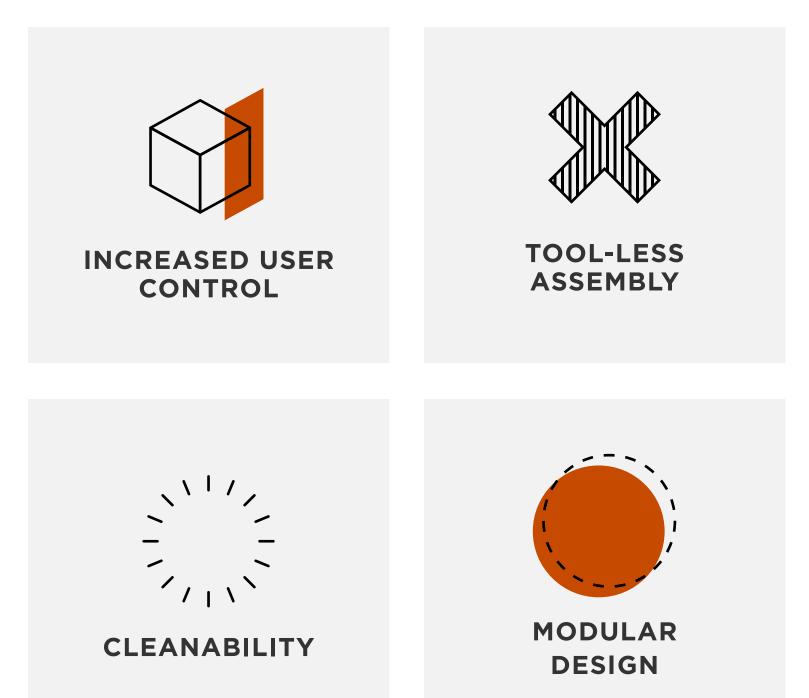

# THE MODERN WAY TO REDUCE VISUAL & ACOUSTIC DISTRACTIONS

Great spaces inspire people to be creative, innovative and engaged. FUNC. adds a creative vibe and energy to spaces, encouraging people to focus, contribute and share ideas that shape our world.



# 4 SIMPLE IDEAS COMBINED TO CREATE UNIQUE SOLUTIONS





# ALL FUNC. PRODUCTS MEET THE CDC COVID-19 GUIDELINES FOR **DISINFECTING METHODS.**



### **PROPER CLEANING** PROCEDURES

We understand the need to feel safe and secure within a crowded environment. That is why all FUNC. products meet the CDC Covid-19 Disinfecting Methods for Community (Schools, Workplace, Retirement Facilities, Faith-Based Facilities, Correctional Facilities) on non-porous surfaces. Simply use 1/3 cup bleach per gallon of water for proper disinfecting.



FUNC. by MDC



# zintrcl®

# FUNC. solutions are constructed from 1/2" Zintra<sup>®</sup> sheets, the highest quality PET (polythylene terephthalate.) An ideal material for reducing ambient noise and sound.







# LET'S DIVE IN!





Add-on Screens

### Benching Screens



Marker Boards



Privacy Hoods





###