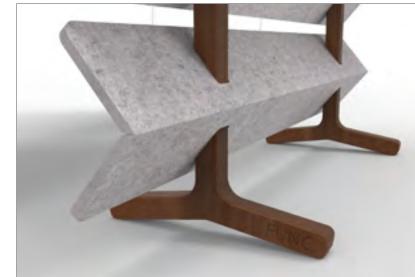

# Your privacy is in your control with rotating vertical louvers designed to turn in unison.

# **VERTICAL SPACE** DIVIDERS

MODEL SHOWN: BSS84 More size options available.

**MODEL SHOWN:** FKS47108C More s**tyle** options available.