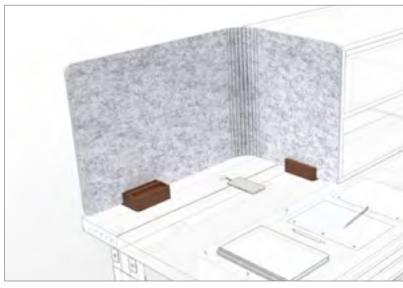

WARMTH WITH FOUR **BIRCH WOOD FINISH** OPTIONS



BLONDE



DARK

WHITE









# CHOOSE FROM TWO ACRYLIC OPTIONS THAT LET LIGHT SHINE THROUGH



FROSTED

CLEAR





## ADD-ON SCREENS

# An ideal solution for providing increased safety and user space division.



FUNC. by MDC



## BILBY



MODEL SHOWN: FBA4812P More size options available.

















THE MODERN WAY TO REDUCE VISUAL AND ACOUSTIC DISTRACTIONS

.....

1



Combining a high performance acoustic material and clear acrylic to deliver a thoughtful solution.

### **BENCHING SCREENS**



# UNNA



MODEL SHOWN: FUBS11024 More size options available.



Designed to help you stay focused and look stylish simultaneously.

### **DESKING SCREENS**













## MALLEE



MODEL SHOWN: MALDS4821 More size options available.

























MODEL SHOWN: YAKDS4821 More size options available.













# Acoustic materials with rich wood accents offer the ultimate in ambient noise reduction.



### FREESTANDING SCREENS













MODEL SHOWN: ALNFS4861A

More size options available.













## DESIGN-CENTRIC FLEXIBILITY & STYLE

THE PART IN

**HINN** 

4 19 4 1



# KAYA FREESTANDING



**MODEL SHOWN:** FKS4672A *More style options available.* 













## KAYA BRIDGE



MODEL SHOWN: FKB4772C More s**tyle** options available.















### MODEL SHOWN: FKM4772C

More s**tyle** options available.











## MIRANG



**MODEL SHOWN:** MIRFS4272 *More size options available.* 









### MODEL SHOWN: YAKFS4272

More size options available.

























# A spacious "safe hav