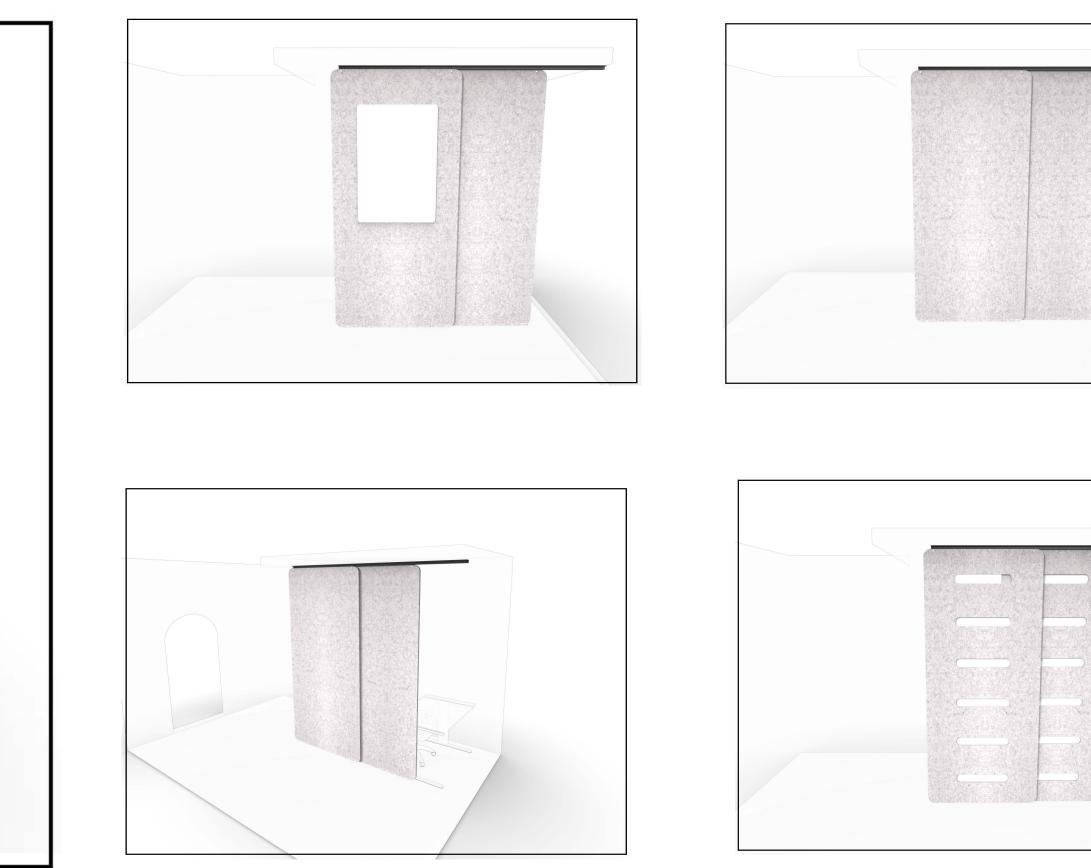

## ADD-ON SCREENS

# An ideal solution for providing increased safety and user space division.

FUNC. by MDC