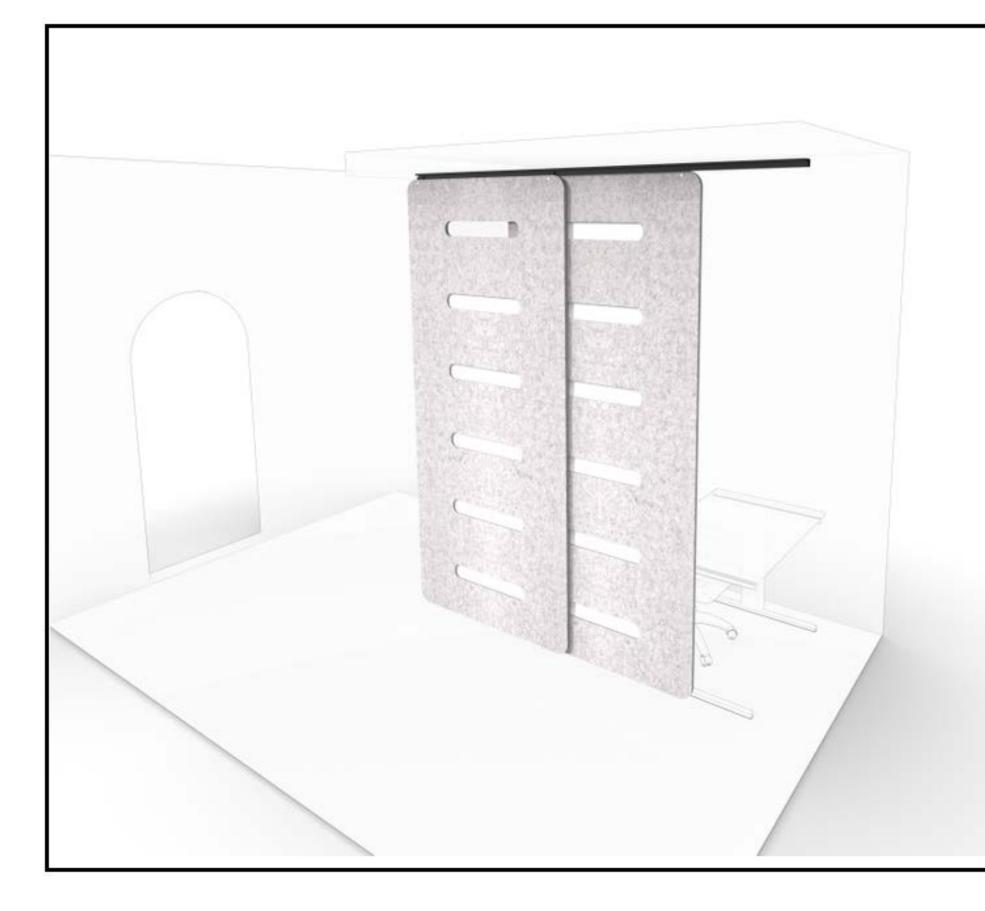

## ADD-ON SCREENS

# An ideal solution for providing increased safety and user space division.

FUNC. by MDC