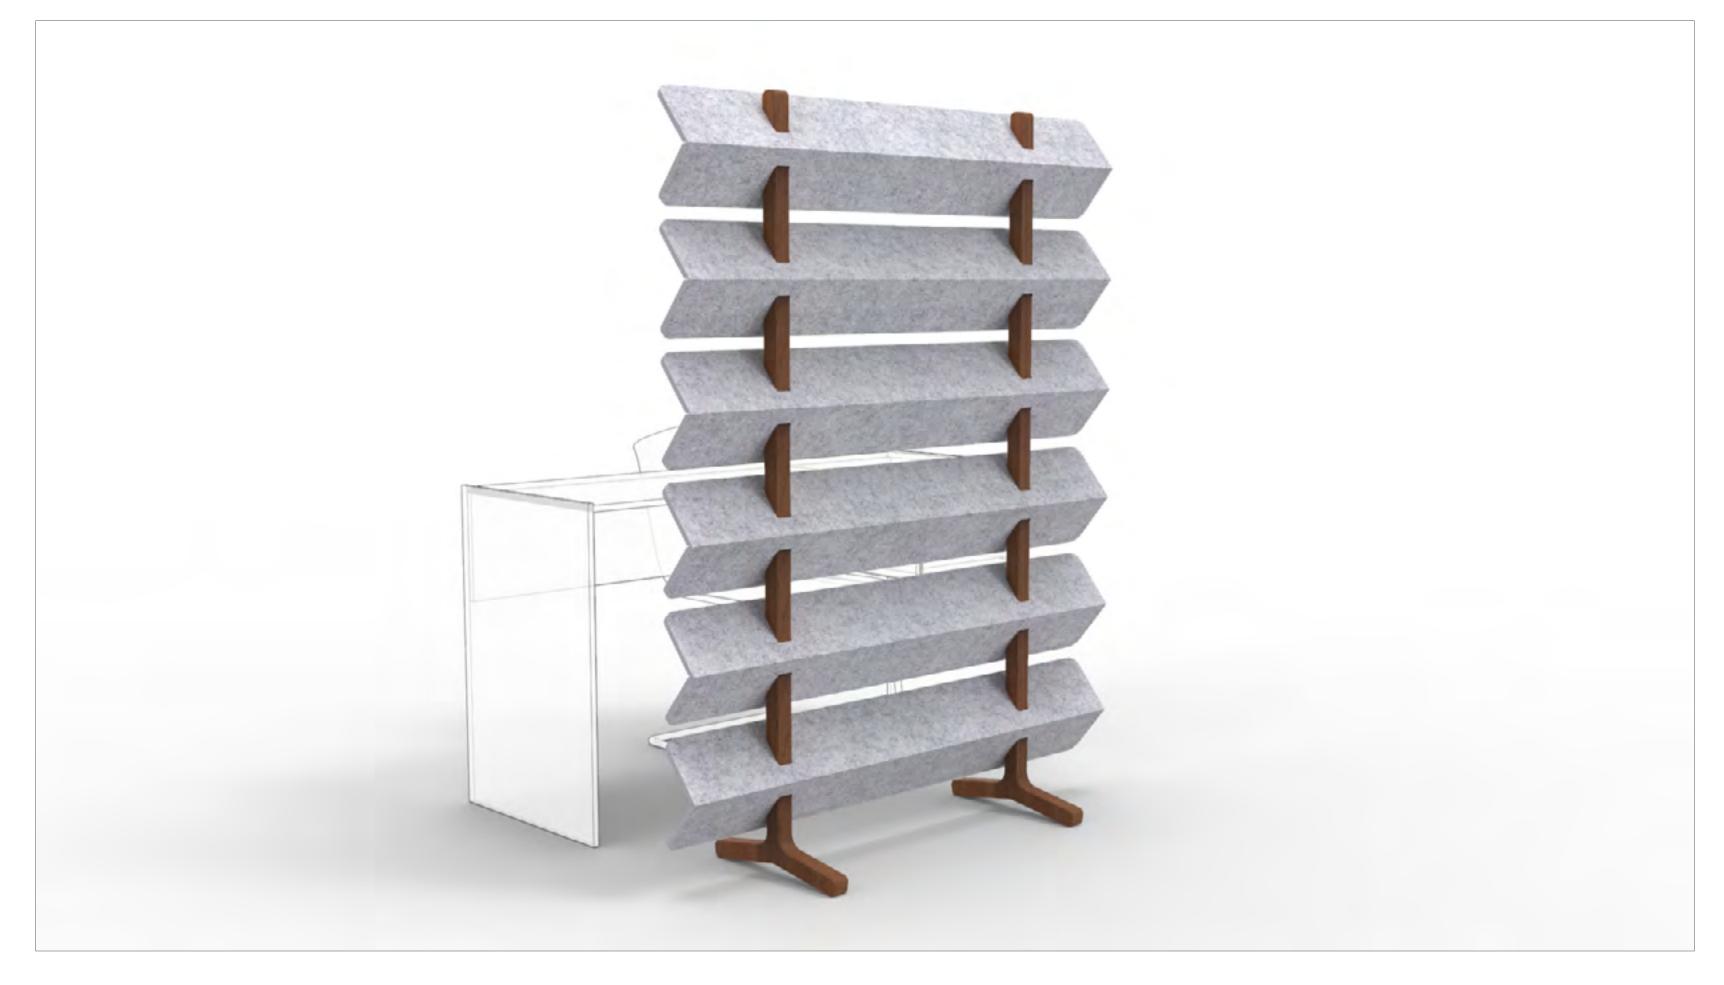

# Your privacy is in your control with rotating vertical louvers designed to turn in unison.

# **VERTICAL SPACE** DIVIDERS

MODEL SHOWN: BSS84 More size options available.

**MODEL SHOWN:** FKS47108C More s**tyle** options available.