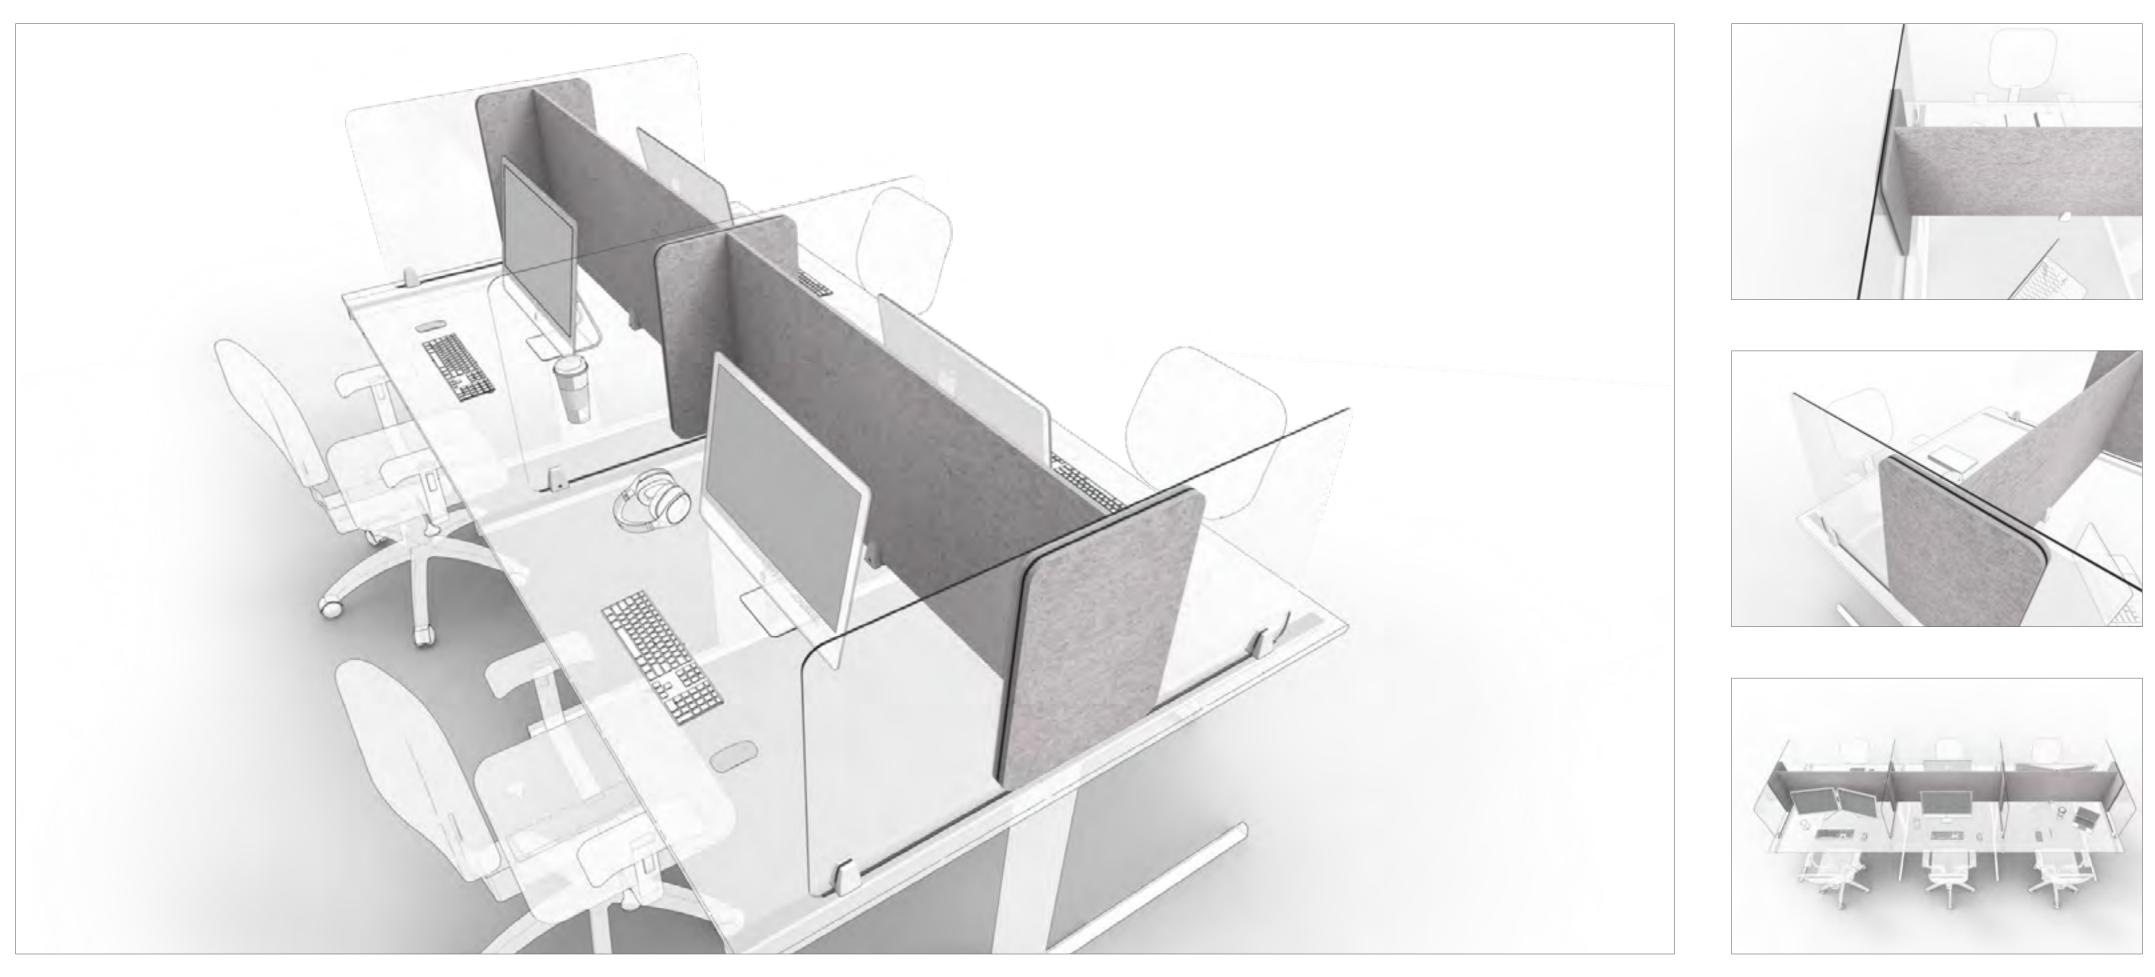

### Desking Screens

### **DESKING SCREENS**

## MALLEE

MODEL SHOWN: MALDS4821 More size options available.

MODEL SHOWN: YAKDS4821 More size options available.

# Acoustic materials with rich wood accents offer the ultimate in ambient noise reduction.