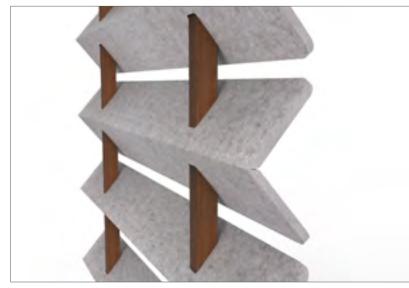

# Your privacy is in your control with rotating vertical louvers designed to turn in unison.

# **VERTICAL SPACE** DIVIDERS

MODEL SHOWN: BSS84 More size options available.

**MODEL SHOWN:** FKS47108C More s**tyle** options available.