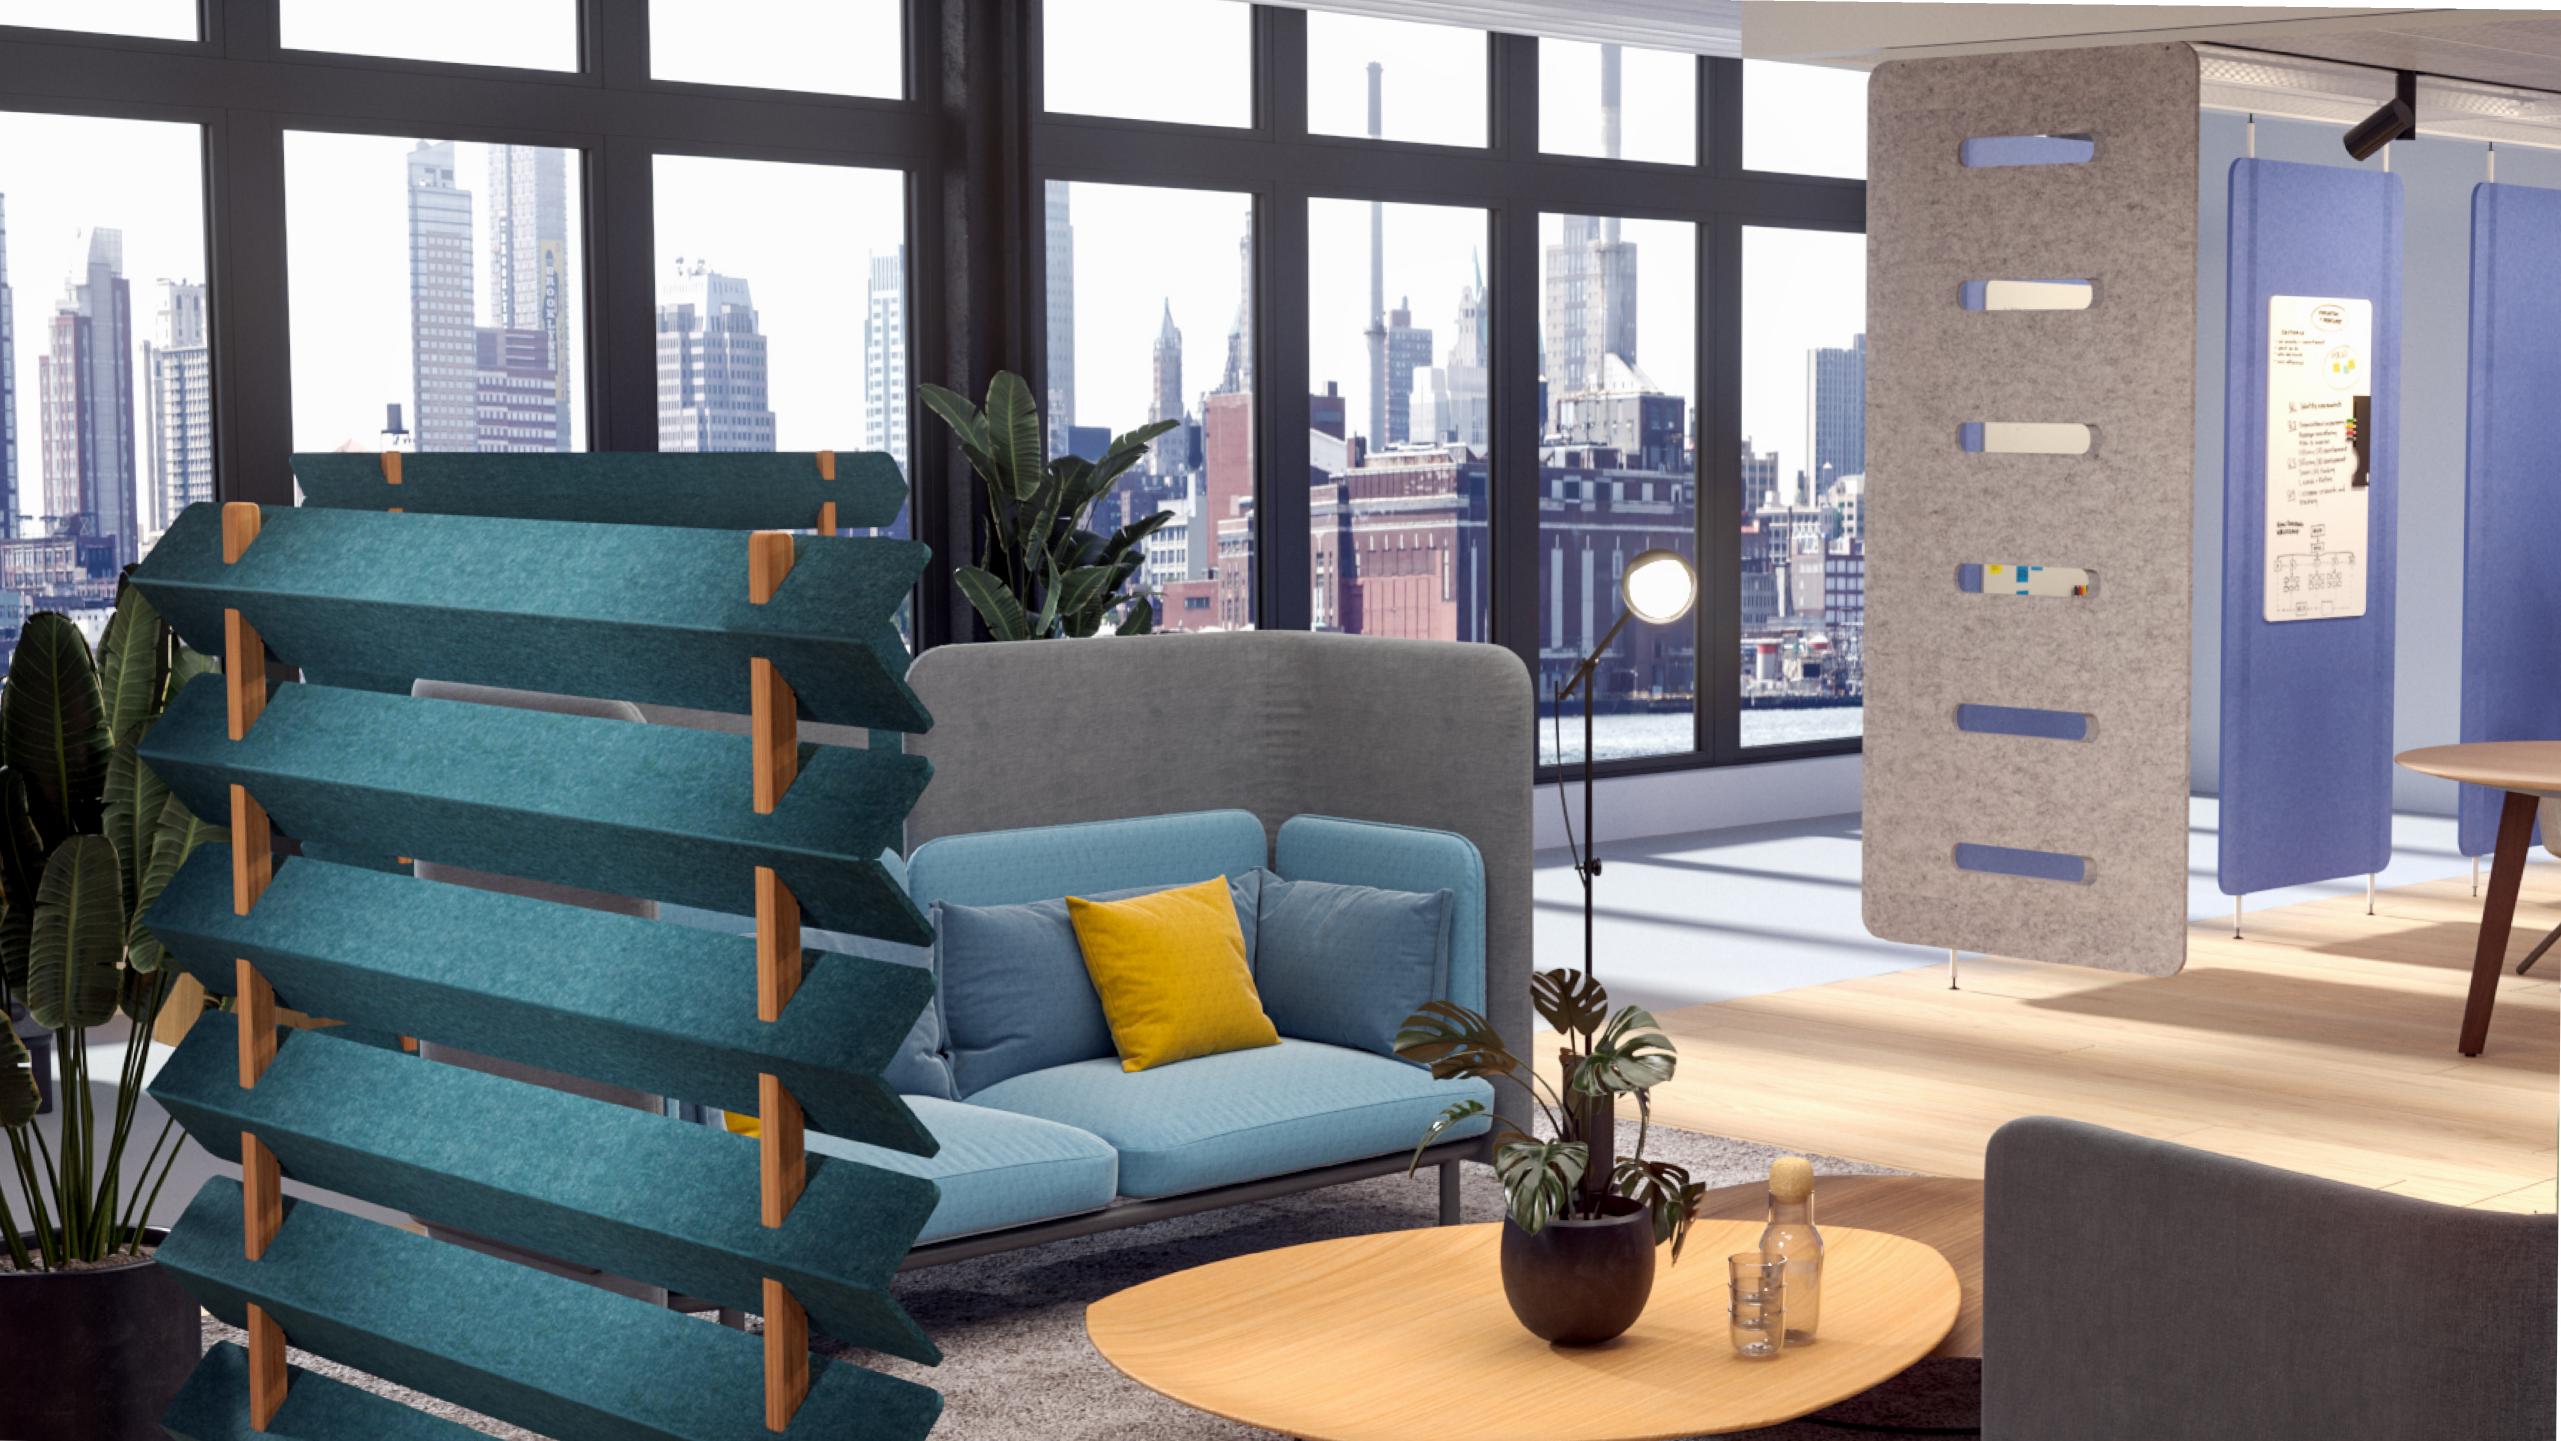

# THE MODERN WAY TO REDUCE VISUAL & ACOUSTIC DISTRACTIONS

Great spaces inspire people to be creative, innovative and engaged. FUNC. adds a creative vibe and energy to spaces, encouraging people to focus, contribute and share ideas that shape our world.

# LET'S DIVE IN!

Add-on Screens

### Freestanding Screens

Vertical Space Division

SOLID

## DESIGN-CENTRIC FLEXIBILITY & STYLE

THE PART IN

**HINN** 

4 19 4 1