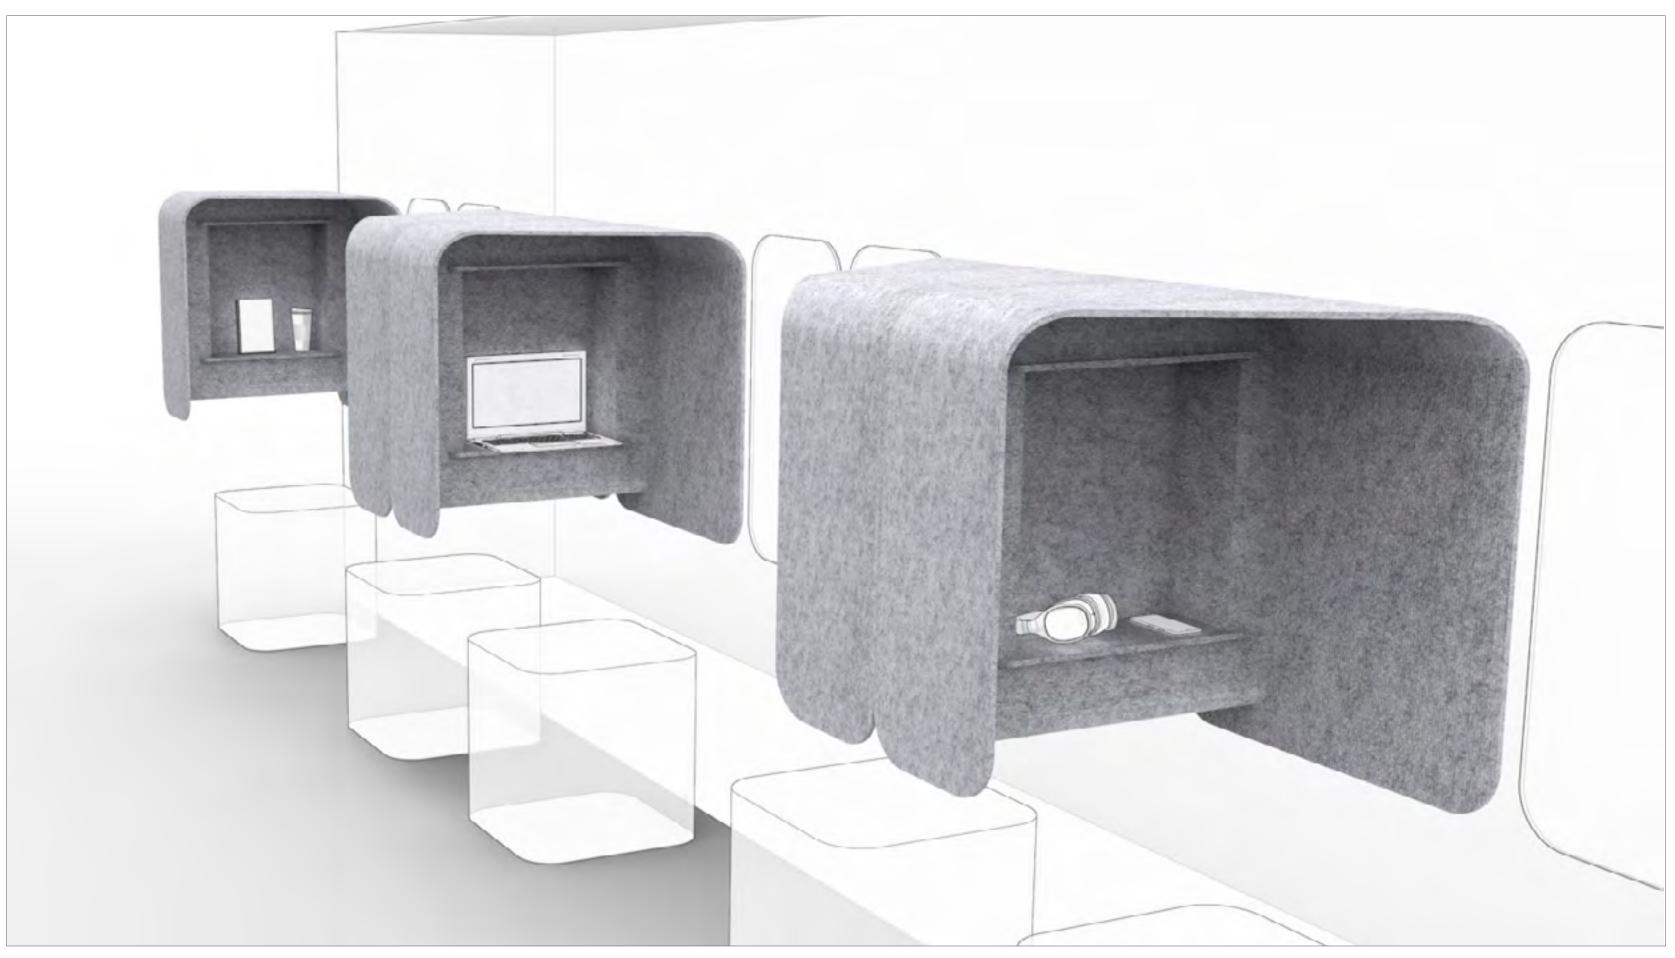

le.













# Acoustic materials with rich wood accents offer the ultimate in ambient noise reduction.



### FREESTANDING SCREENS













MODEL SHOWN: ALNFS4861A

More size options available.













## DESIGN-CENTRIC FLEXIBILITY & STYLE

THE PART IN

**HINN** 

4 19 4 1



# KAYA FREESTANDING



**MODEL SHOWN:** FKS4672A *More style options available.* 













## KAYA BRIDGE



MODEL SHOWN: FKB4772C More s**tyle** options available.















### MODEL SHOWN: FKM4772C

More s**tyle** options available.











## MIRANG



**MODEL SHOWN:** MIRFS4272 *More size options available.* 









### MODEL SHOWN: YAKFS4272

More size options available.

























# A spacious "safe haven" designed for short-term privacy.

### PRIVACY HOODS



# LINGO



### MODEL SHOWN: LPH33336R

More size options available.













Designed to provide a readily accessible place to create and share ideas.

### MARKER BOARDS









### MODEL SHOWN: YMMB3670

More size options available.















# Your privacy is in your control with rotating vertical louvers designed to turn in unison.

# **VERTICAL SPACE** DIVIDERS







MODEL SHOWN: BSS84 More size options available.





































**MODEL SHOWN:** FKS47108C More s**tyle** options available.







# SPECIFICATIONS

### Warranty info

MDC Interior Solutions warrants to the purchaser that for a period of five years after delivery, our products will be free of manufacturing defects. The purchaser's sole and exclusive remedy shall be replacement of defective product o