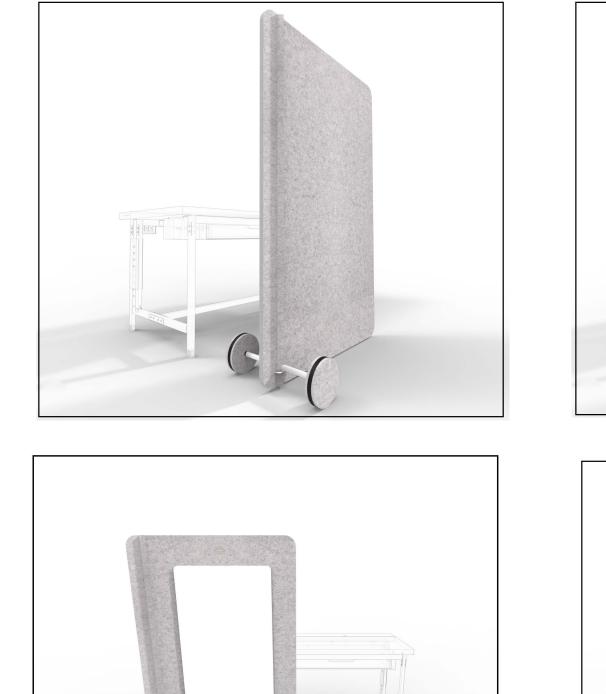

## ADD-ON SCREENS

# An ideal solution for providing increased safety and user space division.

FUNC. by MDC