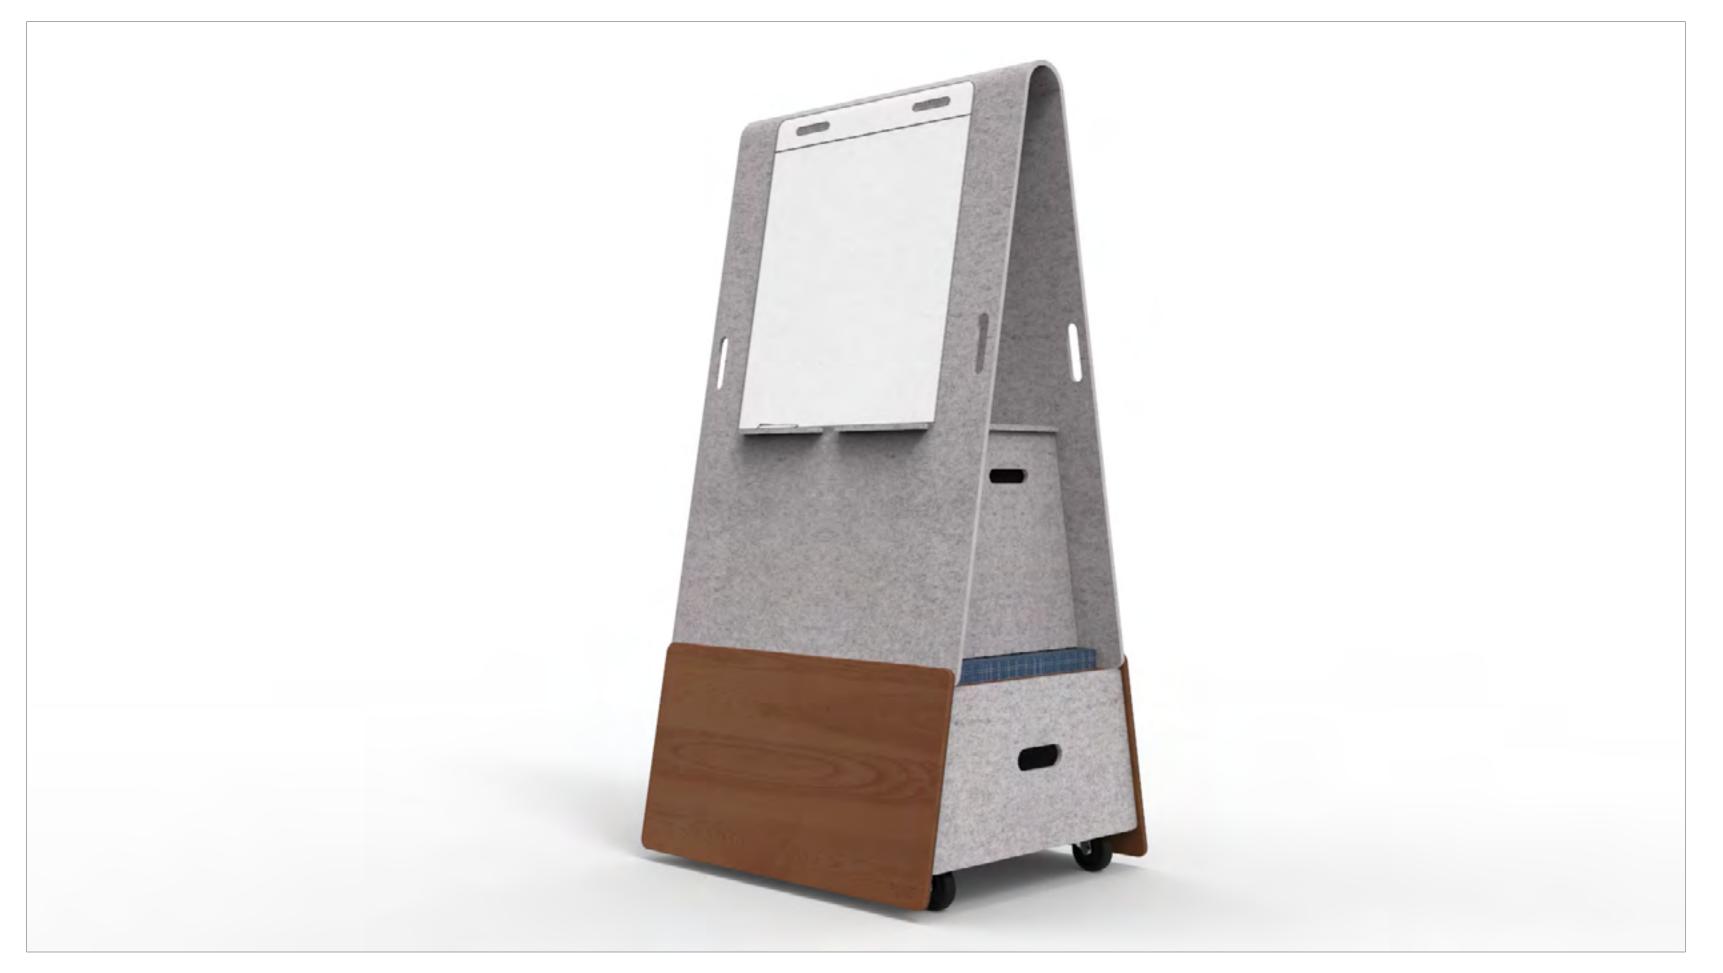

### MODEL SHOWN: LPH33336R

More size options available.

Designed to provide a readily accessible place to create and share ideas.

### MARKER BOARDS

### MODEL SHOWN: YMMB3670

More size options available.

# Your privacy is in your control with rotating vertical louvers designed to turn in unison.