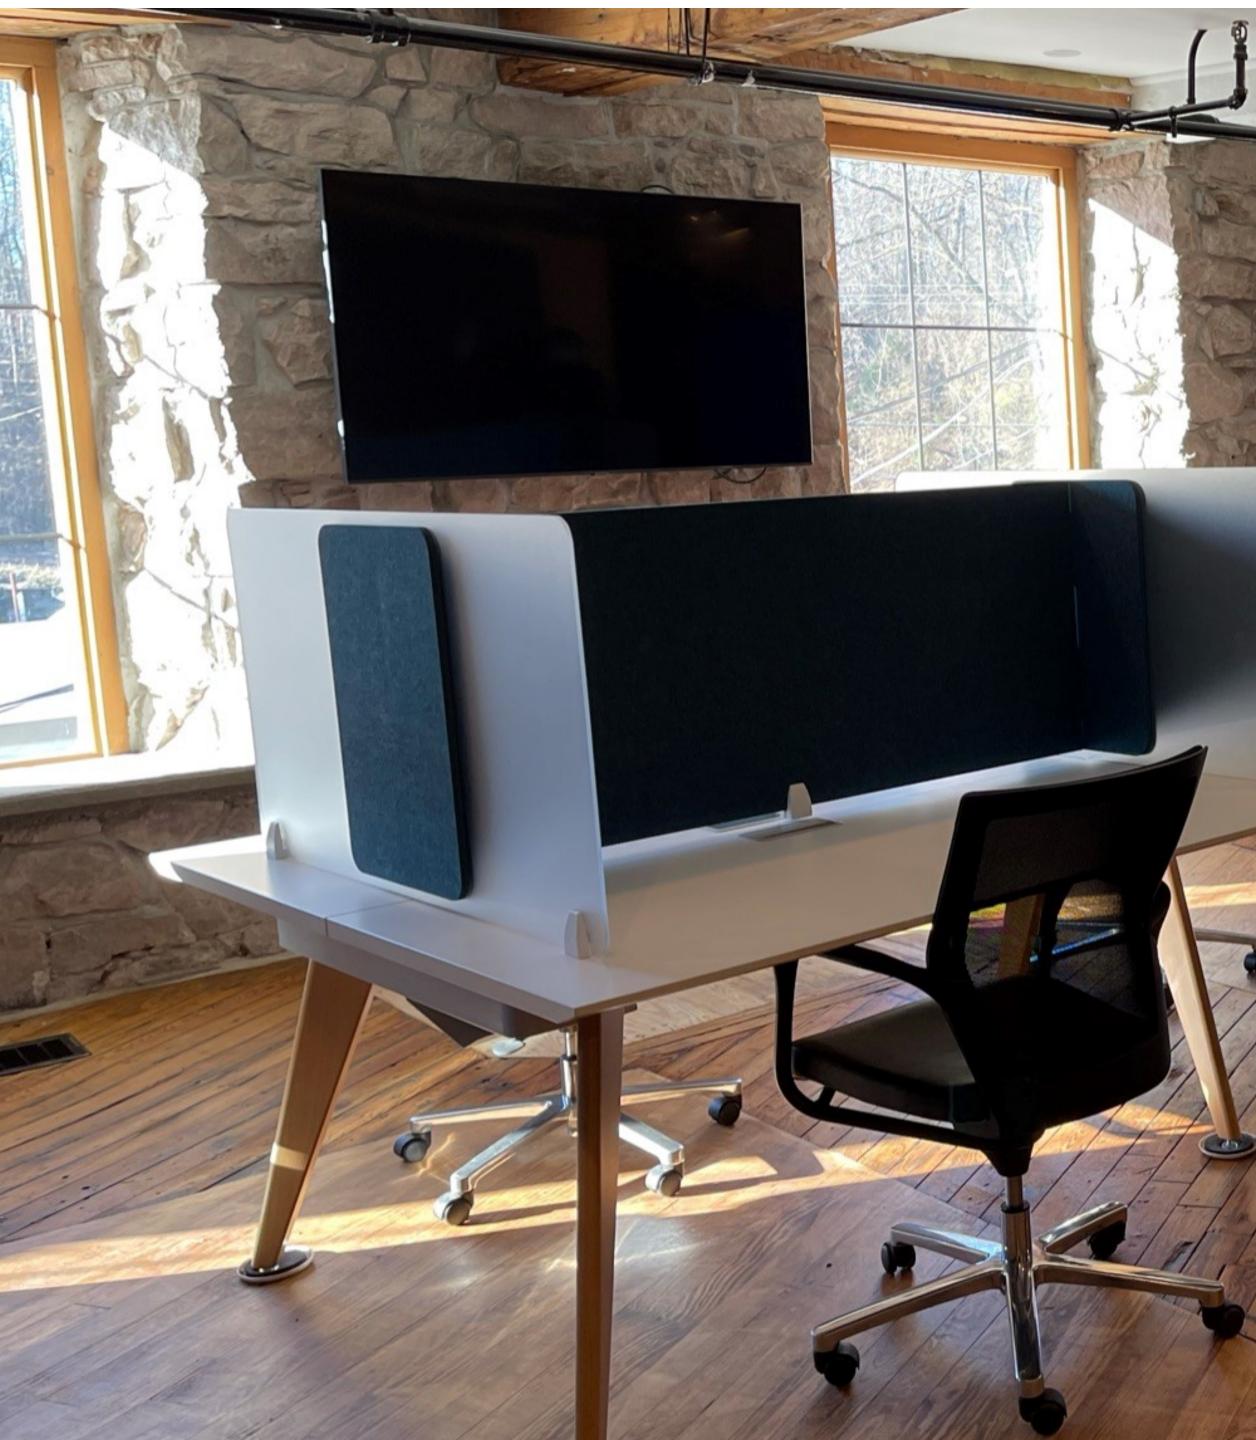

### Desking Screens

### **DESKING SCREENS**

## MALLEE

MODEL SHOWN: MALDS4821 More size options available.

MODEL SHOWN: YAKDS4821 More size options available.

# Acoustic materials with rich wood accents offer the ultimate in ambient noise reduction.