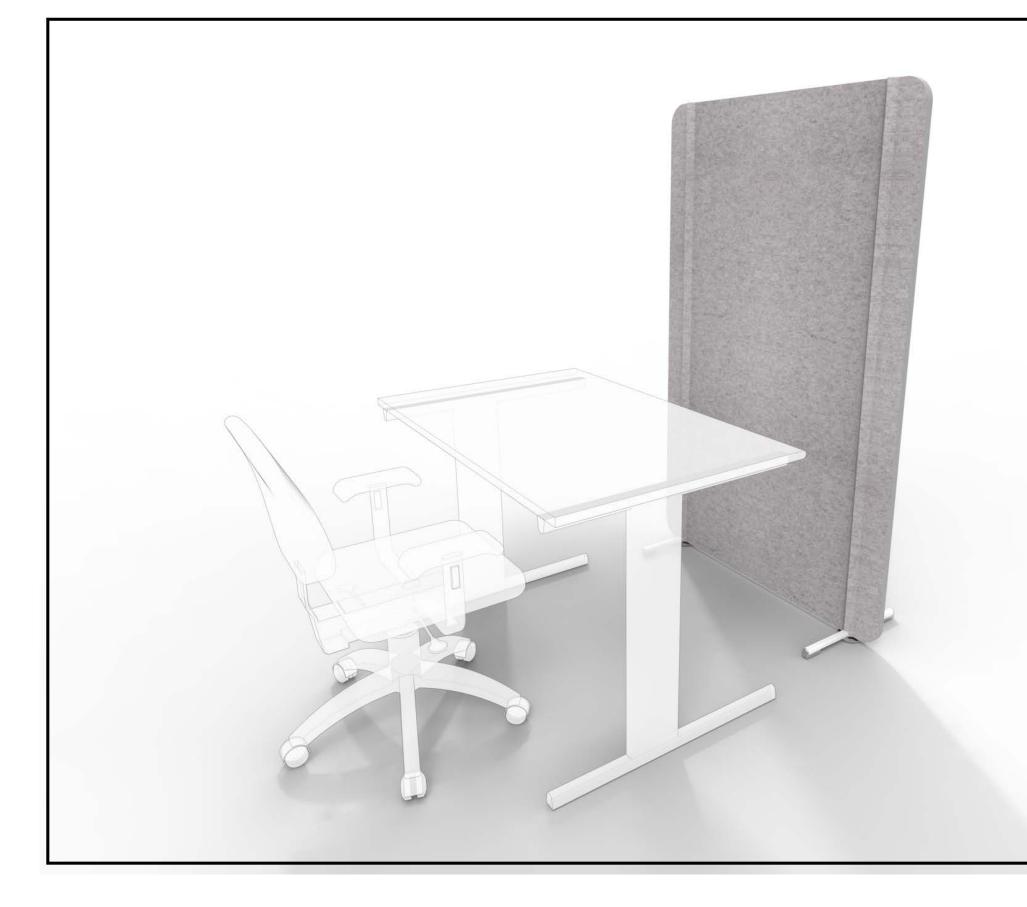

### Desking Screens

## MALLEE

MODEL SHOWN: MALDS4821 More size options available.

MODEL SHOWN: YAKDS4821 More size options available.

# Acoustic materials with rich wood accents offer the ultimate in ambient noise reduction.