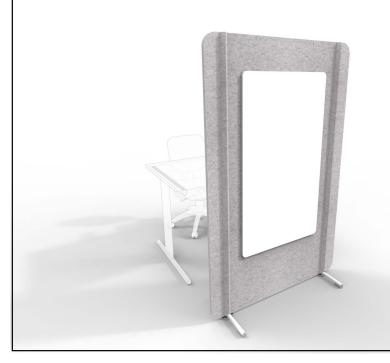

## BILBY

MODEL SHOWN: FBA4812P More size options available.

THE MODERN WAY TO REDUCE VISUAL AND ACOUSTIC DISTRACTIONS

.....

1

Combining a high performance acoustic material and clear acrylic to deliver a thoughtful solution.