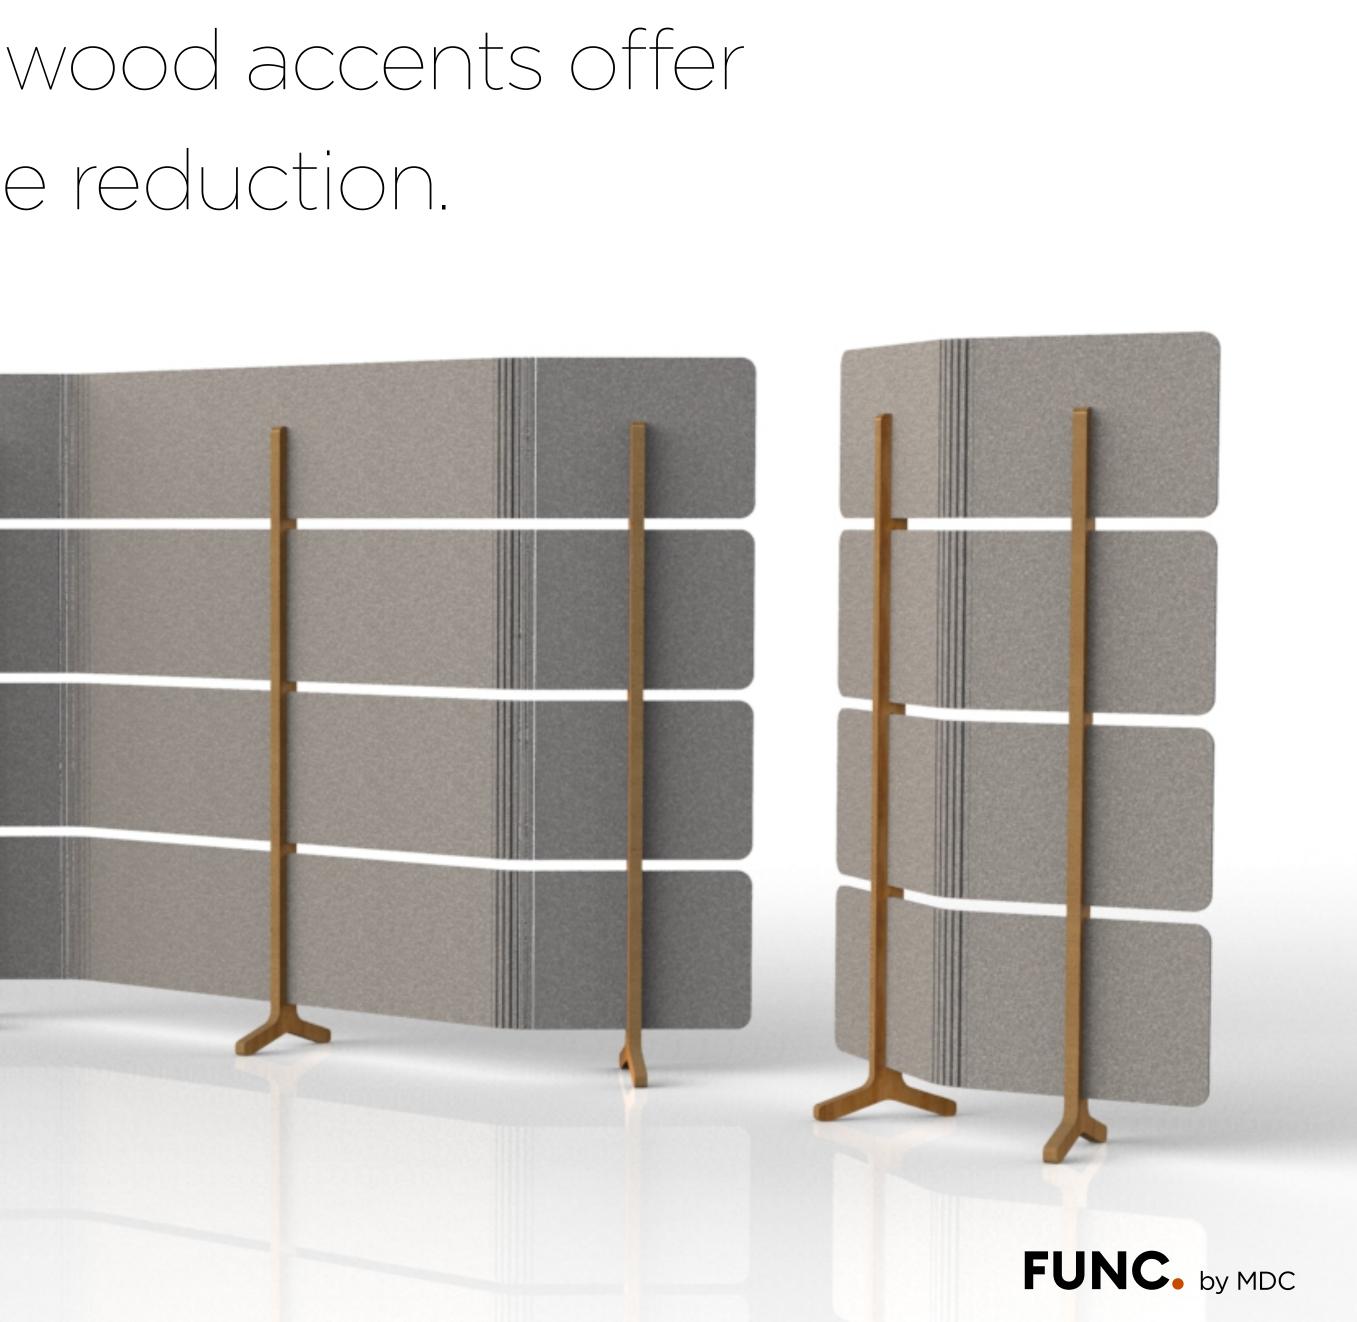

## MALLEE

MODEL SHOWN: MALDS4821 More size options available.

MODEL SHOWN: YAKDS4821 More size options available.

# Acoustic materials with rich wood accents offer the ultimate in ambient noise reduction.