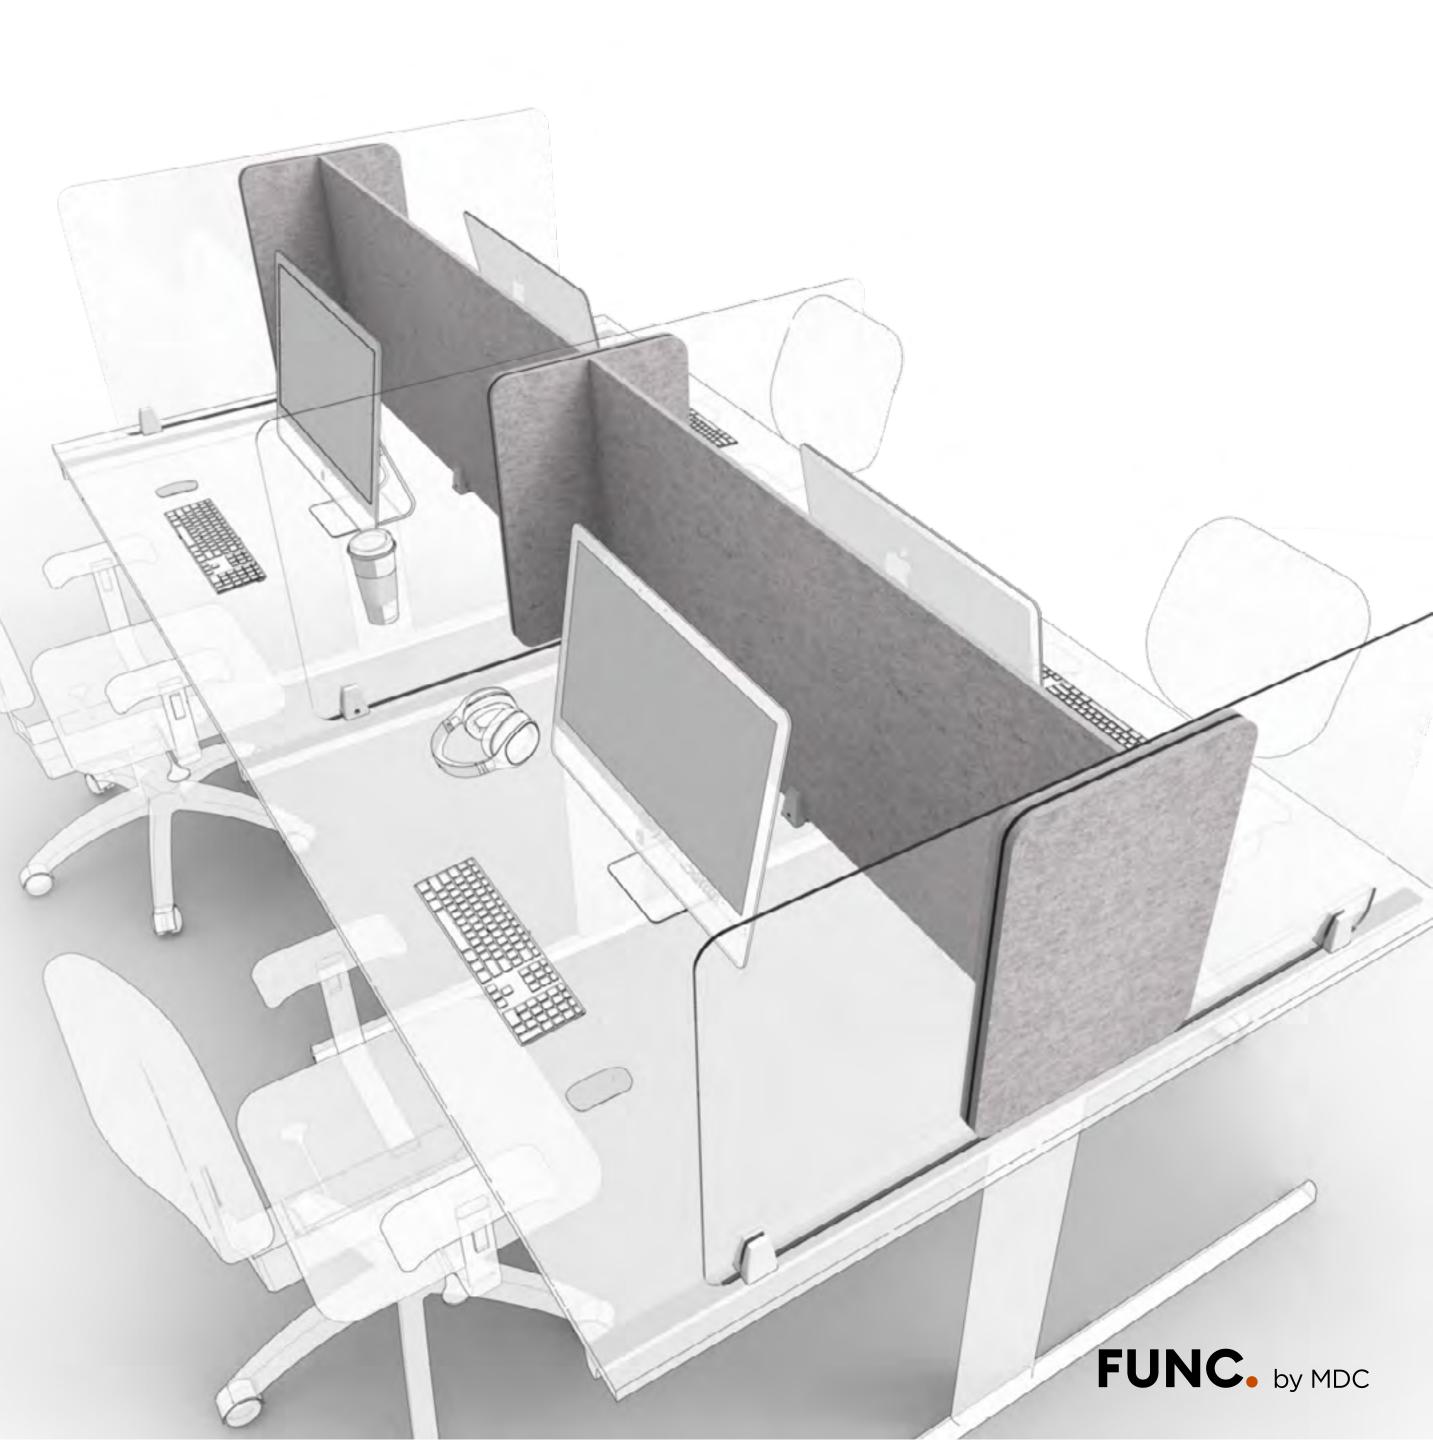

### Desking Screens

### **DESKING SCREENS**

## MALLEE

MODEL SHOWN: MALDS4821 More size options available.

MODEL SHOWN: YAKDS4821 More size options available.

# Acoustic materials with rich wood accents offer the ultimate in ambient noise reduction.