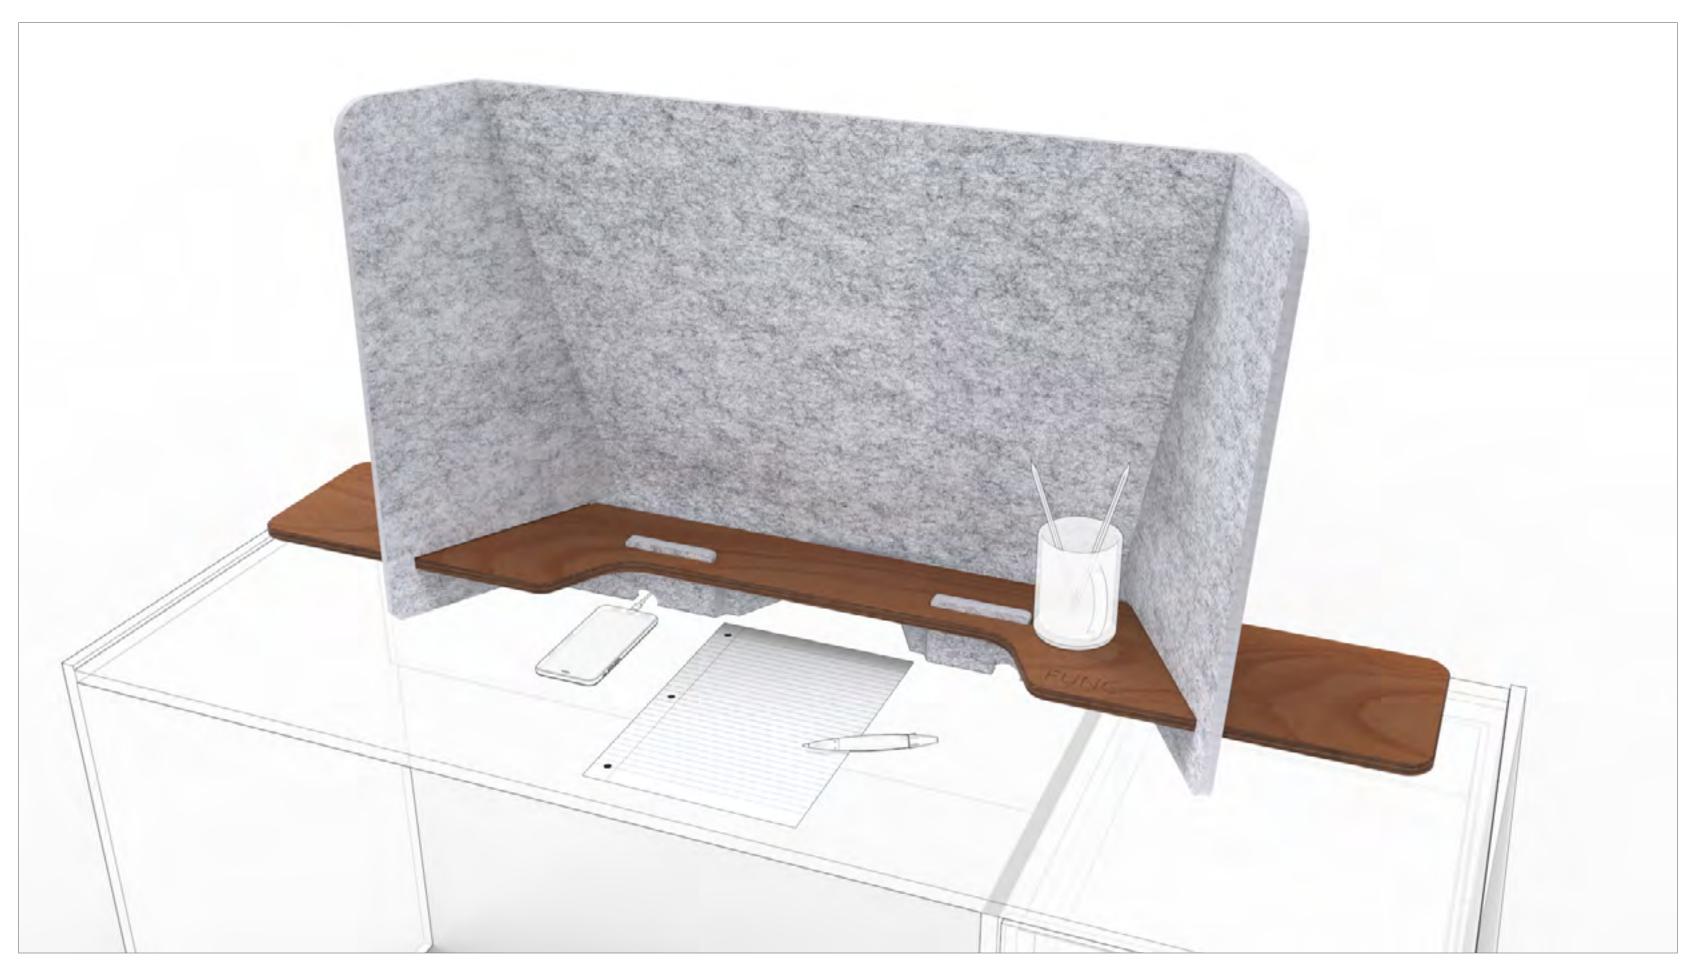

### Desking Screens

### **DESKING SCREENS**

## MALLEE

MODEL SHOWN: MALDS4821 More size options available.

MODEL SHOWN: YAKDS4821 More size options available.

# Acoustic materials with rich wood accents offer the ultimate in ambient noise reduction.