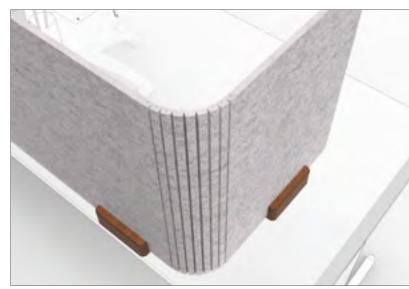

ADD WARMTH WITH FOUR **BIRCH WOOD FINISH** OPTIONS



BLONDE



DARK

WHITE









# CHOOSE FROM TWO ACRYLIC OPTIONS THAT LET LIGHT SHINE THROUGH



FROSTED

CLEAR





## ADD-ON SCREENS

# An ideal solution for providing increased safety and user space division.



FUNC. by MDC



## BILBY



MODEL SHOWN: FBA4812P More size options available.

















THE MODERN WAY TO REDUCE VISUAL AND ACOUSTIC DISTRACTIONS

.....

1



Combining a high performance acoustic material and clear acrylic to deliver a thoughtful solution.

### **BENCHING SCREENS**



# UNNA



MODEL SHOWN: FUBS11024 More size options available.



Designed to help you stay focused and look stylish simultaneously.

### **DESKING SCREENS**













## MALLEE



MODEL SHOWN: MALDS4821 More size options available.

























MODEL SHOWN: YAKDS4821 More size options available.













# Acoustic materials with rich wood accents offer the ultimate in ambient noise reduction.



### FREESTANDING SCREENS













MODEL SHOWN: ALNFS4861A

More size options available.













## DESIGN-CENTRIC FLEXIBILITY & STYLE

THE PART IN

**HINN** 

4 19 4 1



# KAYA FREESTANDING



**MODEL SHOWN:** FKS4672A *More style options available.* 













## KAYA BRIDGE



MODEL SHOWN: FKB4772C More s**tyle** options available.















### MODEL SHOWN: FKM4772C

More s**tyle** options available.











## MIRANG



**MODEL SHOWN:** MIRFS4272 *More size options available.* 









### MODEL SHOWN: YAKFS4272

More size options available.

























# A spacious "safe