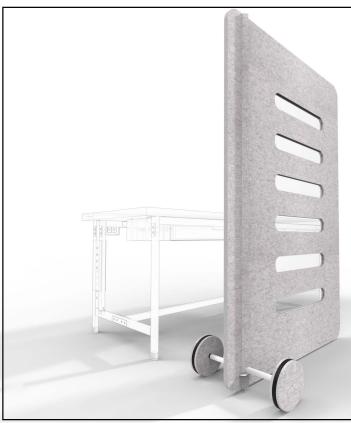

### **BENCHING SCREENS**

# UNNA

MODEL SHOWN: FUBS11024 More size options available.

Designed to help you stay focused and look stylish simultaneously.