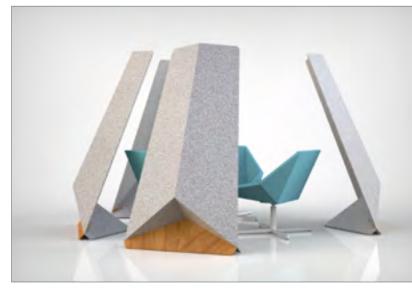

## DESIGN-CENTRIC FLEXIBILITY & STYLE

THE PART IN

**HINN** 

4 19 4 1

# KAYA FREESTANDING

**MODEL SHOWN:** FKS4672A *More style options available.* 