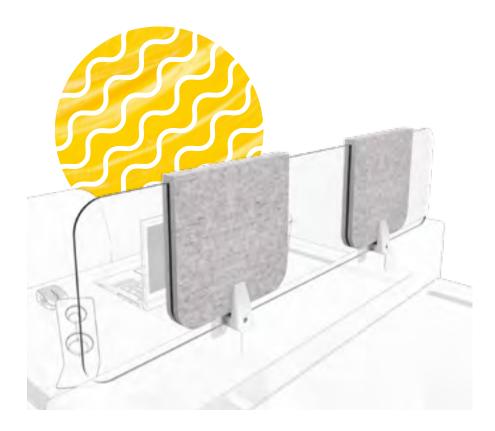

## ADD-ON SCREENS

# An ideal solution for providing increased safety and user space division.

FUNC. by MDC