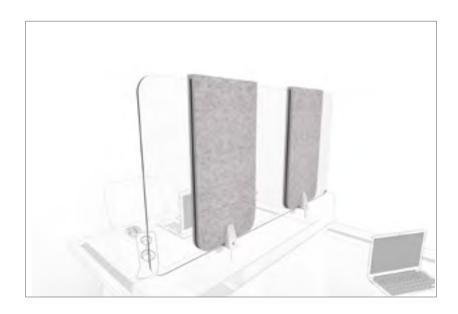

### Benching Screens

Marker Boards

Privacy Hoods

### **BENCHING SCREENS**

# UNNA

MODEL SHOWN: FUBS11024 More size options available.

Designed to help you stay focused and look stylish simultaneously.