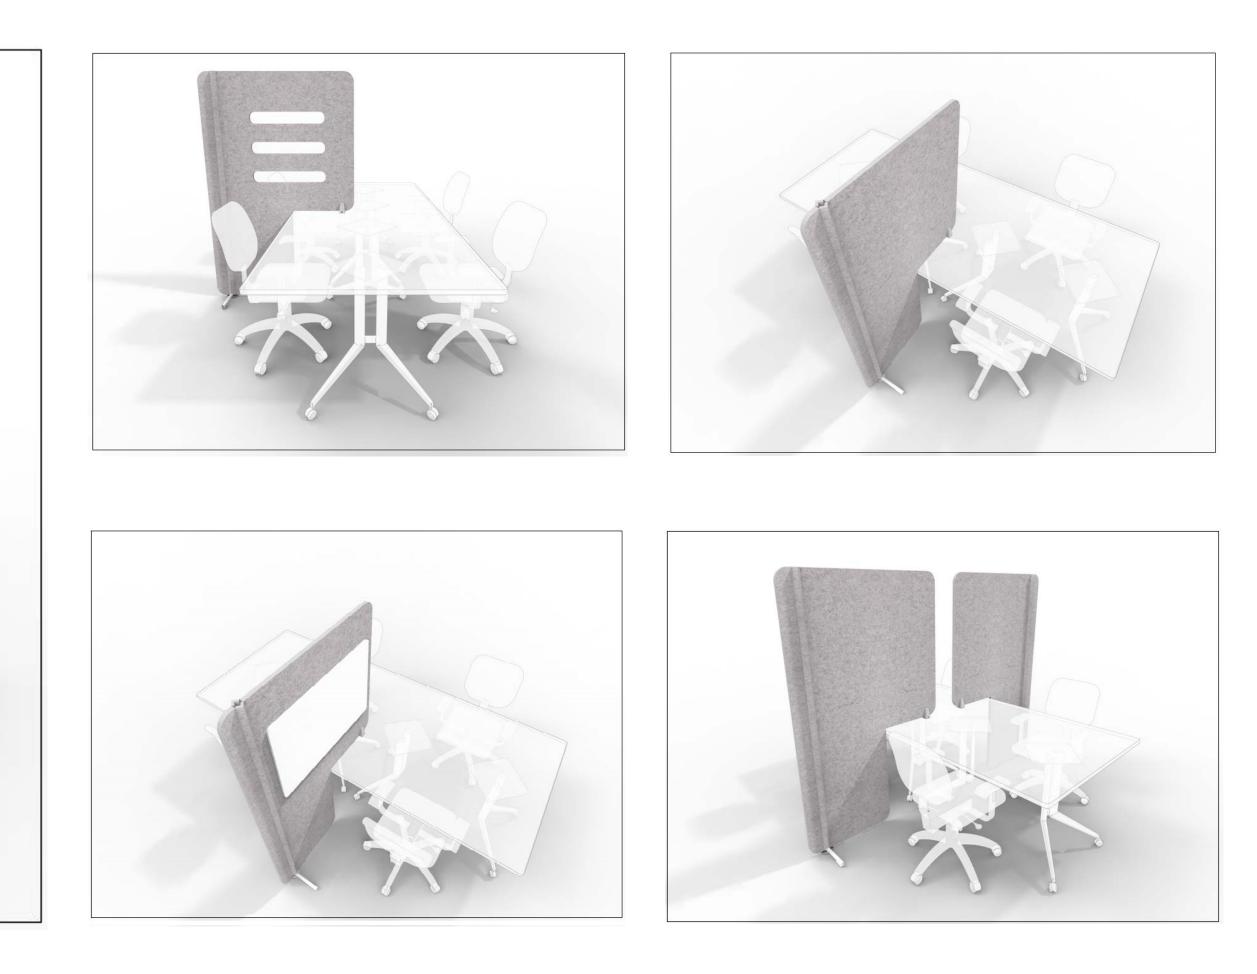

# UNNA

MODEL SHOWN: FUBS11024 More size options available.

Designed to help you stay focused and look stylish simultaneously.