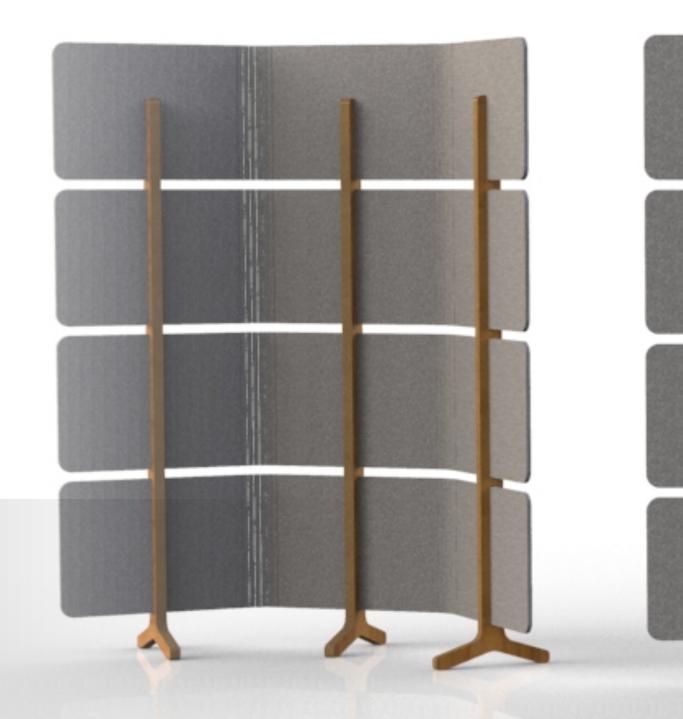

## MALLEE

MODEL SHOWN: MALDS4821 More size options available.

MODEL SHOWN: YAKDS4821 More size options available.

# Acoustic materials with rich wood accents offer the ultimate in ambient noise reduction.