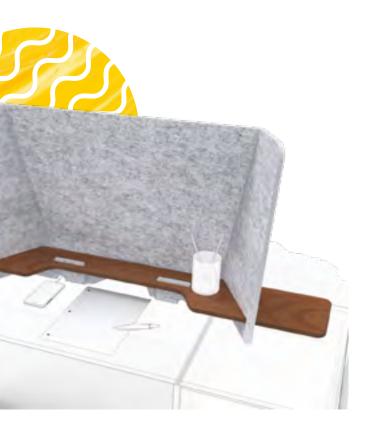

### **BENCHING SCREENS**

# UNNA

MODEL SHOWN: FUBS11024 More size options available.

Designed to help you stay focused and look stylish simultaneously.