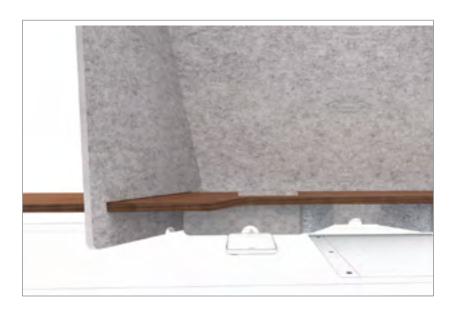

## MALLEE

MODEL SHOWN: MALDS4821 More size options available.

MODEL SHOWN: YAKDS4821 More size options available.

# Acoustic materials with rich wood accents offer the ultimate in ambient noise reduction.