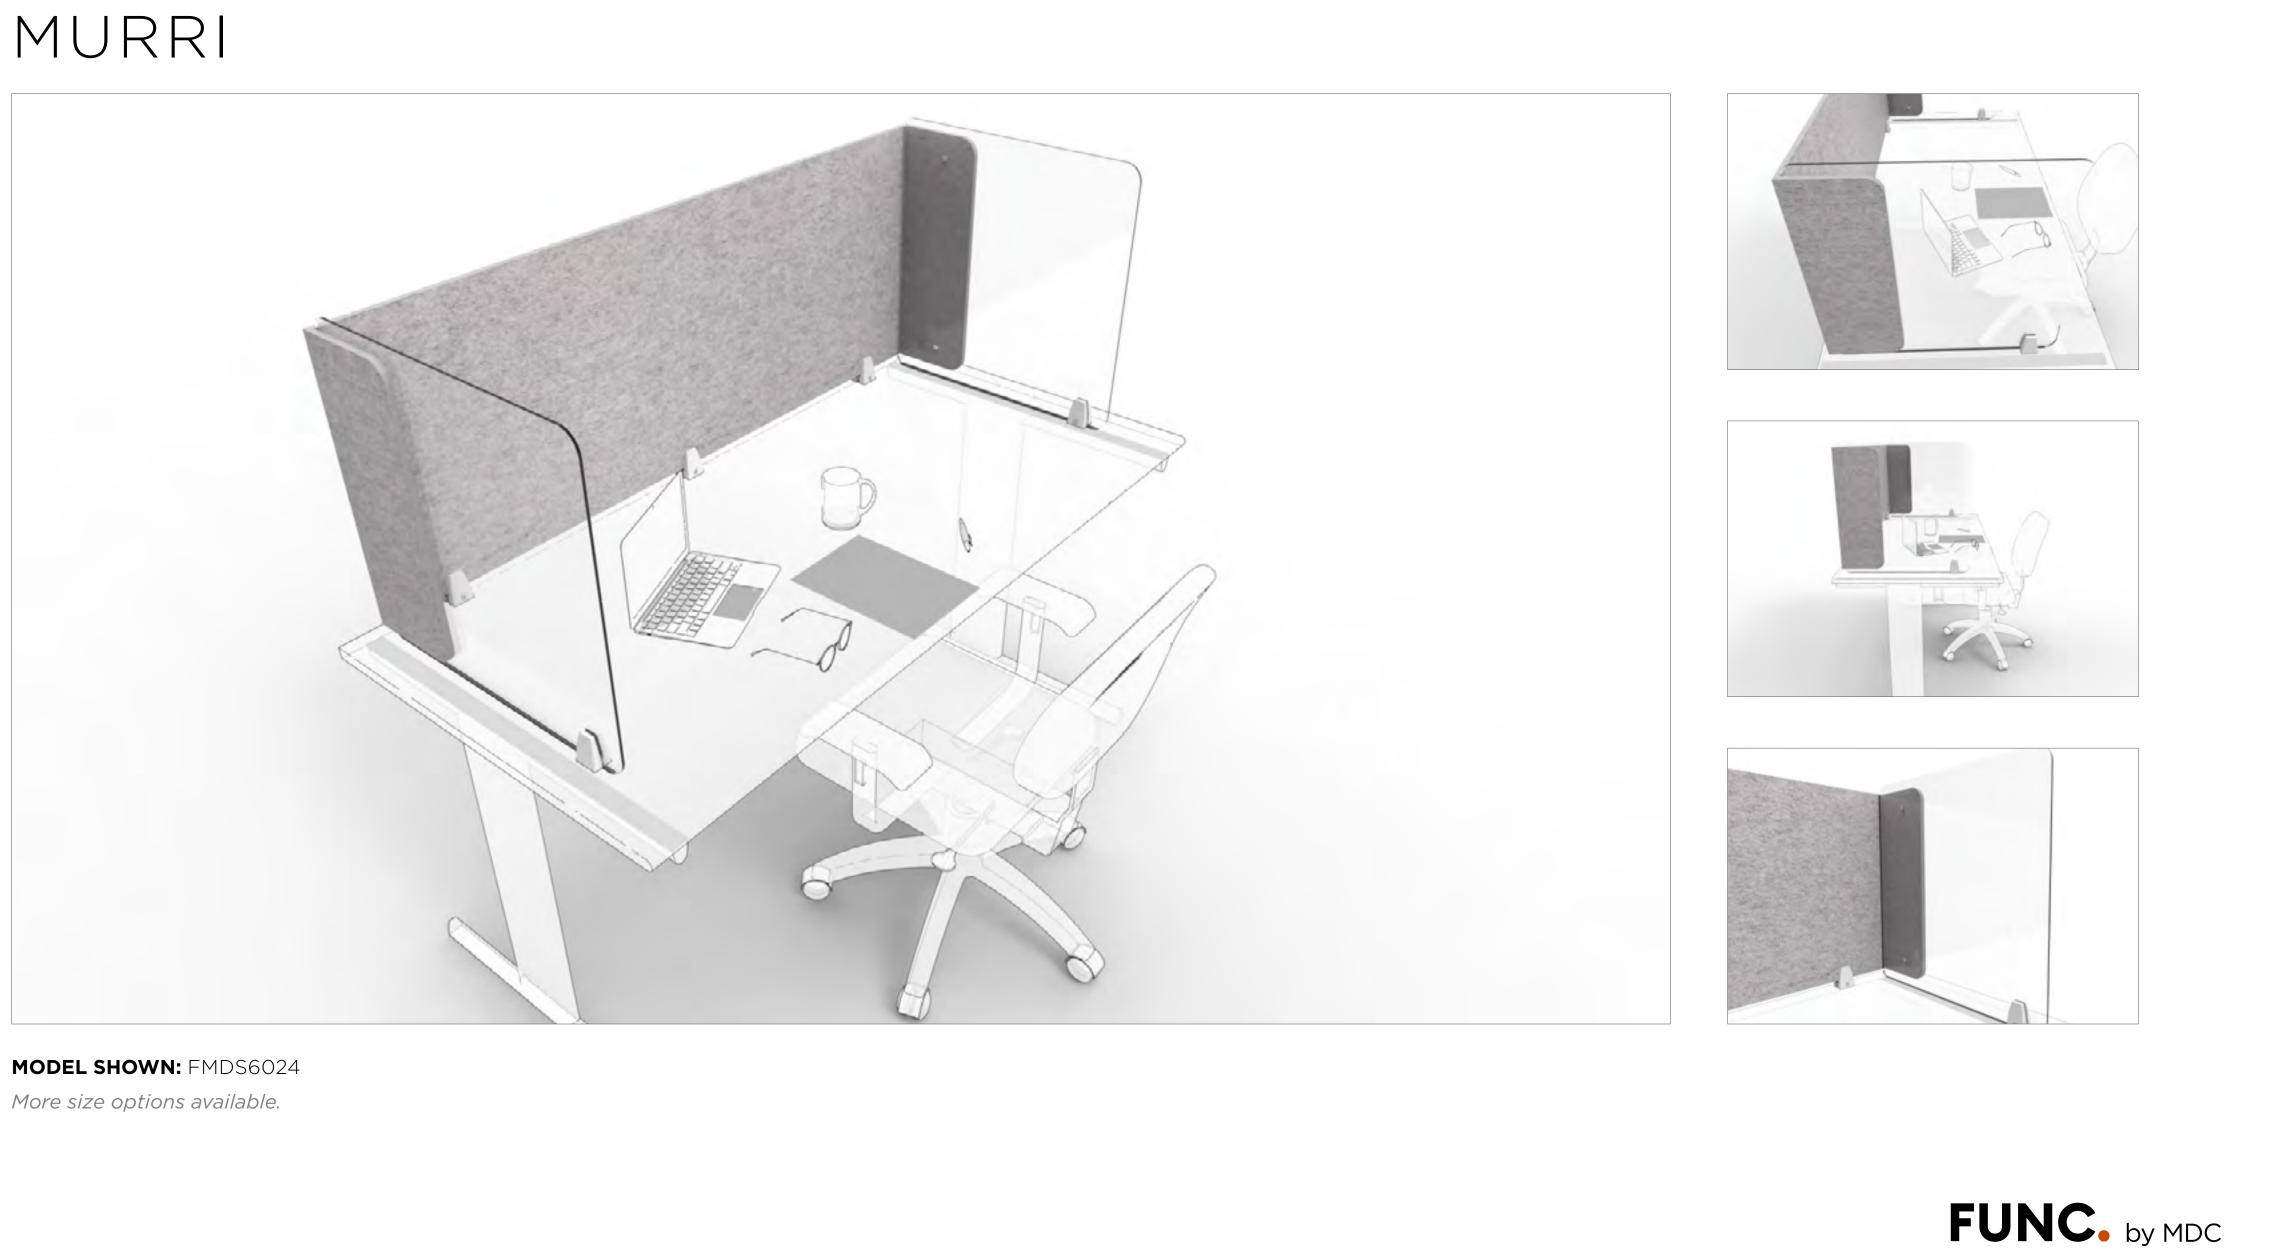

## BILBY

MODEL SHOWN: FBA4812P More size options available.

THE MODERN WAY TO REDUCE VISUAL AND ACOUSTIC DISTRACTIONS

.....

1

Combining a high performance acoustic material and clear acrylic to deliver a thoughtful solution.