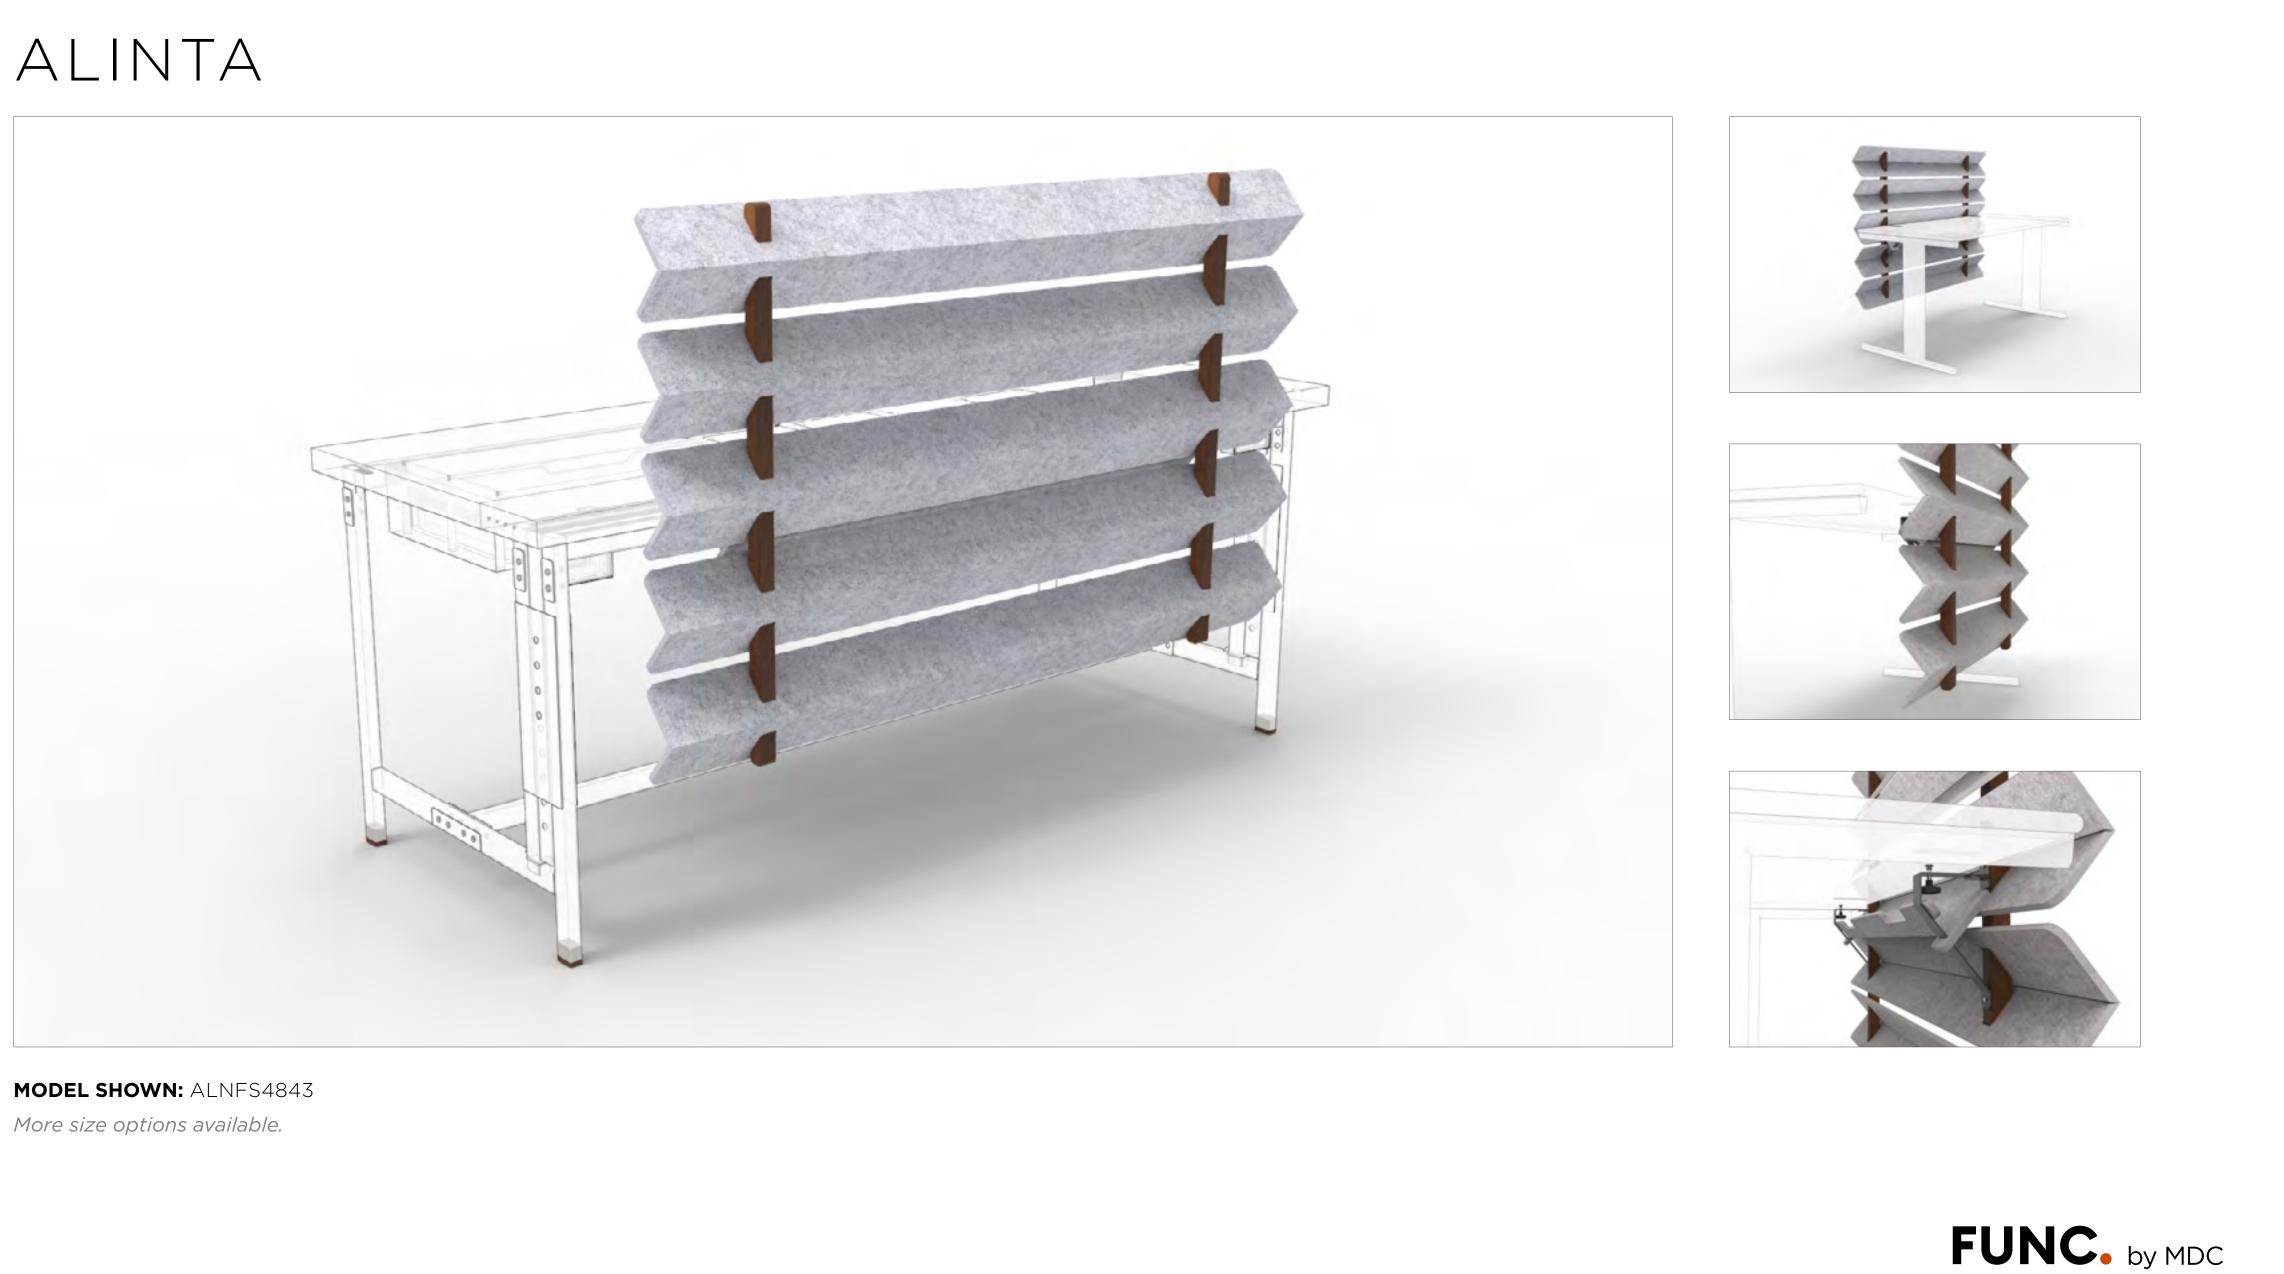

FOUR **BIRCH WOOD FINISH** OPTIONS



BLONDE



DARK

WHITE









# CHOOSE FROM TWO ACRYLIC OPTIONS THAT LET LIGHT SHINE THROUGH



FROSTED

CLEAR





## ADD-ON SCREENS

# An ideal solution for providing increased safety and user space division.



FUNC. by MDC



## BILBY



MODEL SHOWN: FBA4812P More size options available.

















THE MODERN WAY TO REDUCE VISUAL AND ACOUSTIC DISTRACTIONS

.....

1



Combining a high performance acoustic material and clear acrylic to deliver a thoughtful solution.

### **BENCHING SCREENS**



# UNNA



MODEL SHOWN: FUBS11024 More size options available.



Designed to help you stay focused and look stylish simultaneously.

### **DESKING SCREENS**













## MALLEE



MODEL SHOWN: MALDS4821 More size options available.

























MODEL SHOWN: YAKDS4821 More size options available.













# Acoustic materials with rich wood accents offer the ultimate in ambient noise reduction.



### FREESTANDING SCREENS













MODEL SHOWN: ALNFS4861A

More size options available.













## DESIGN-CENTRIC FLEXIBILITY & STYLE

THE PART IN

**HINN** 

4 19 4 1



# KAYA FREESTANDING



**MODEL SHOWN:** FKS4672A *More style options available.* 













## KAYA BRIDGE



MODEL SHOWN: FKB4772C More s**tyle** options available.















### MODEL SHOWN: FKM4772C

More s**tyle** options available.











## MIRANG



**MODEL SHOWN:** MIRFS4272 *More size options available.* 









### MODEL SHOWN: YAKFS4272

More size options available.

























# A spacious "safe haven" designed