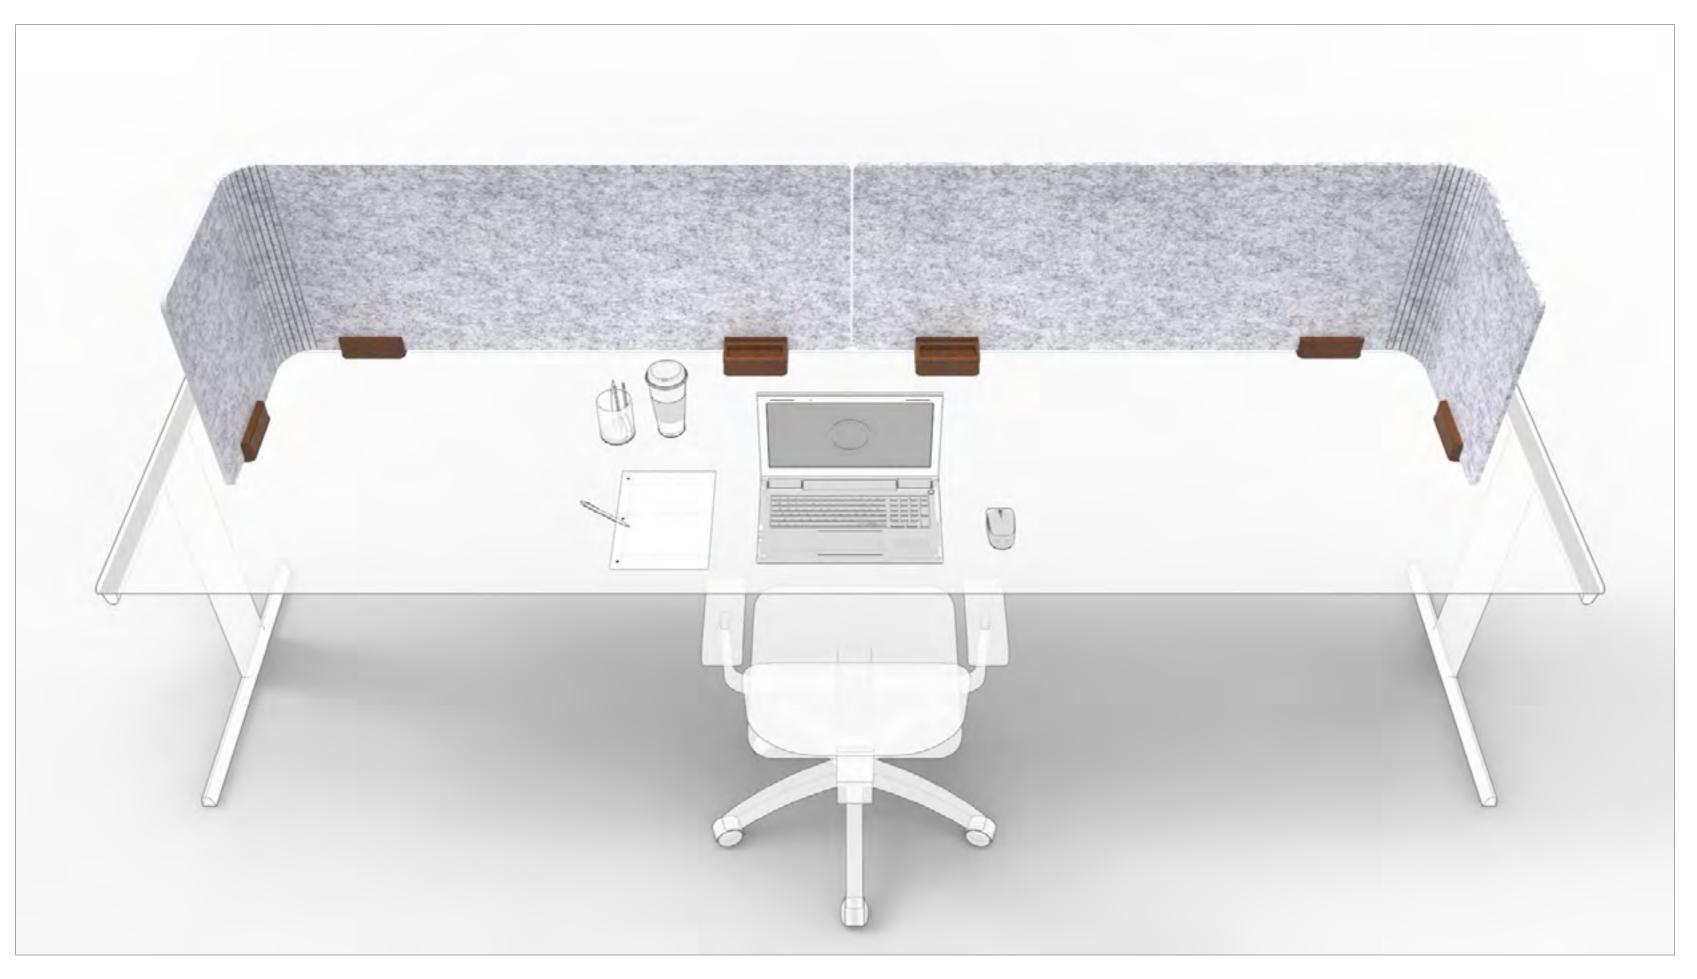

# UNNA

MODEL SHOWN: FUBS11024 More size options available.

Designed to help you stay focused and look stylish simultaneously.