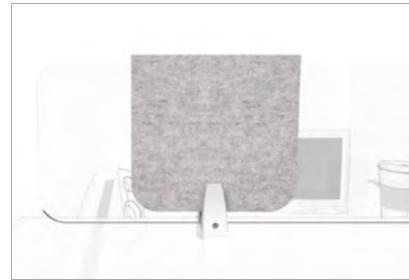

## ADD-ON SCREENS

# An ideal solution for providing increased safety and user space division.

FUNC. by MDC