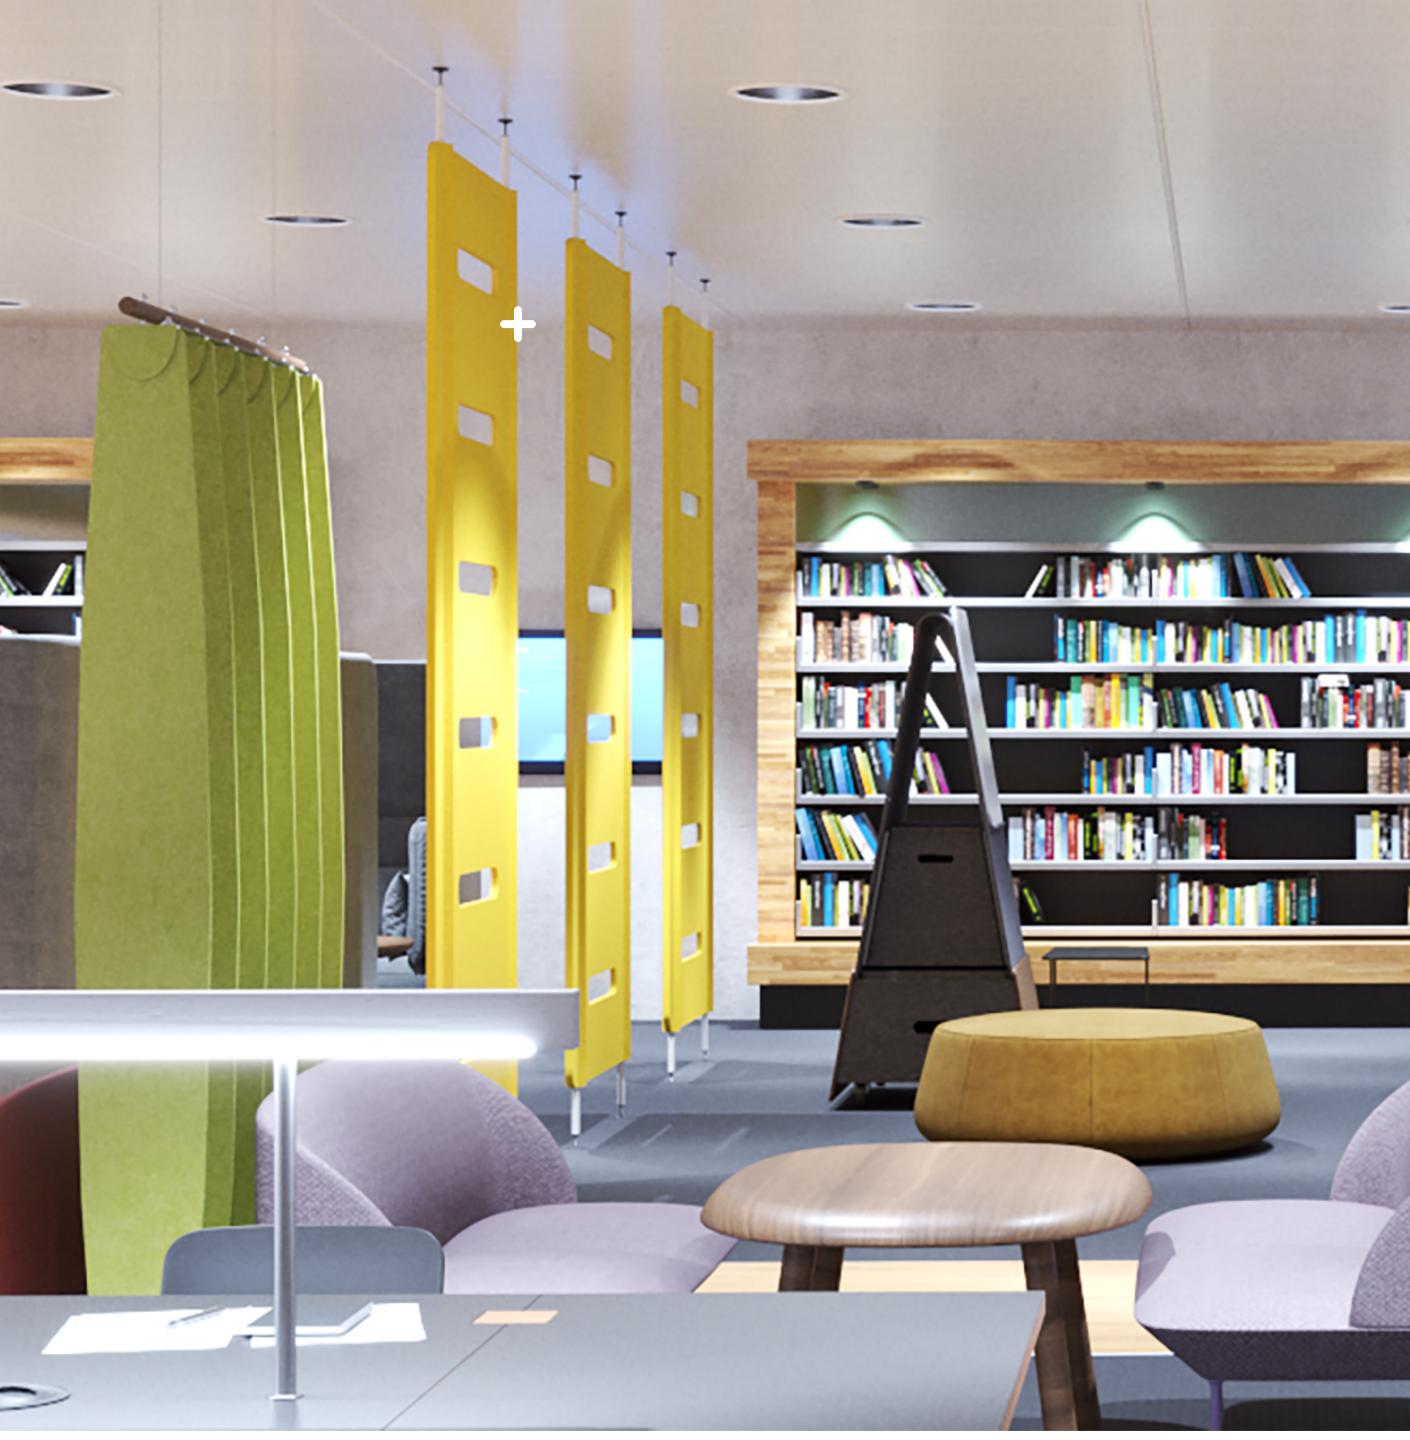

# THE MODERN WAY TO REDUCE VISUAL & ACOUSTIC DISTRACTIONS

Great spaces inspire people to be creative, innovative and engaged. FUNC. adds a creative vibe and energy to spaces, encouraging people to focus, contribute and share ideas that shape our world.

# LET'S DIVE IN!

Add-on Screens