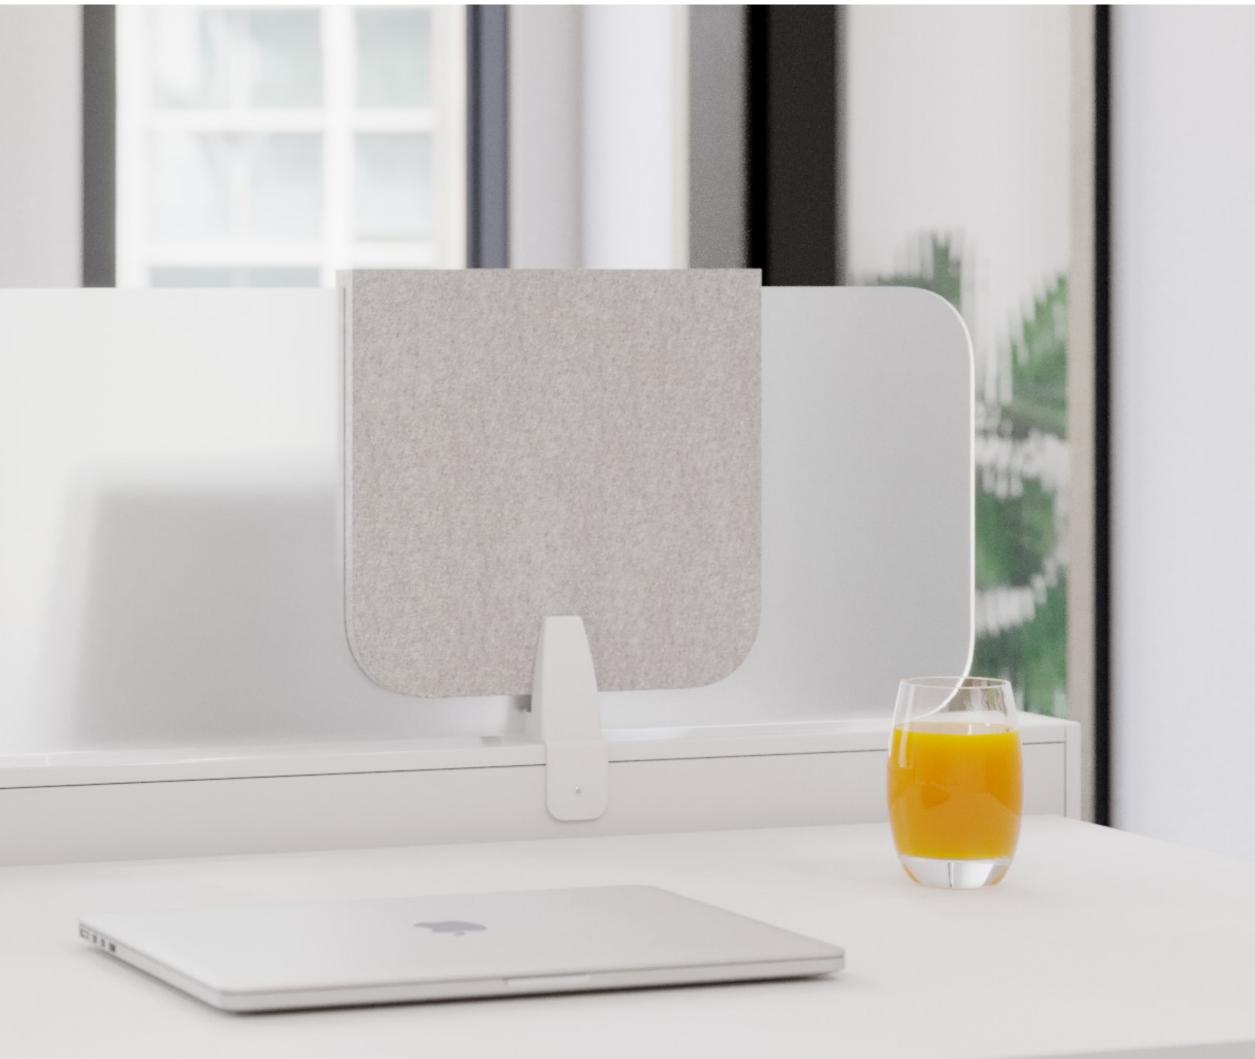

## ADD-ON SCREENS

# An ideal solution for providing increased safety and user space division.

FUNC. by MDC