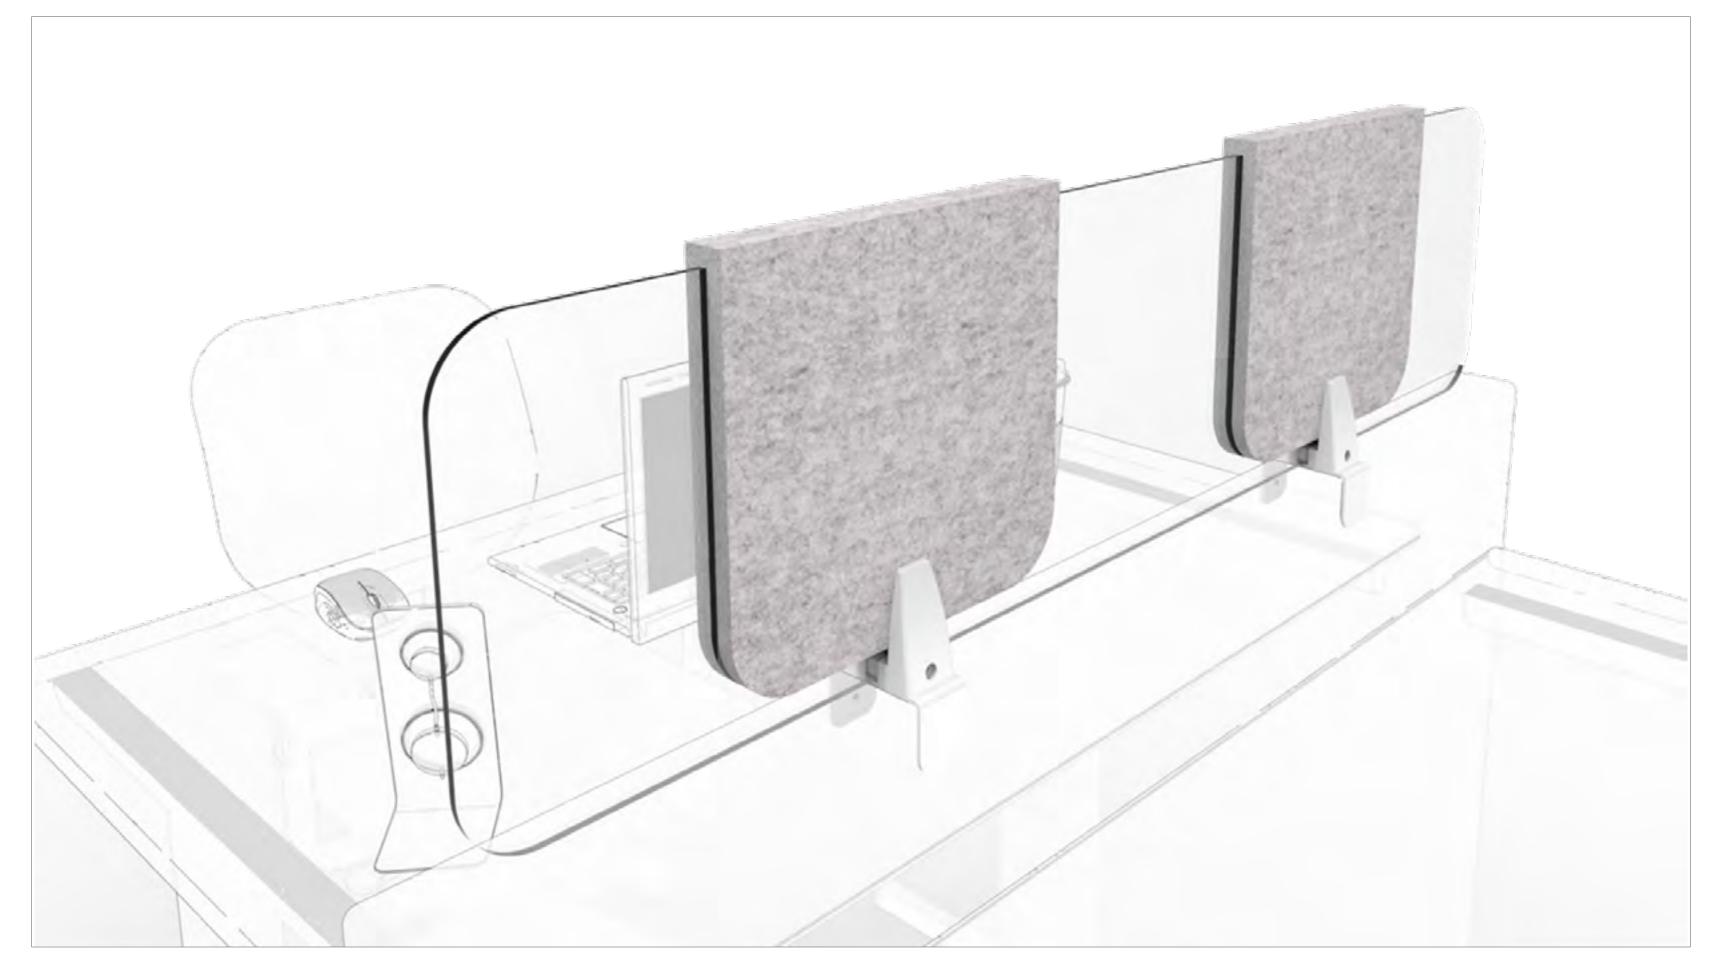

### Desking Screens

### **DESKING SCREENS**

## MALLEE

MODEL SHOWN: MALDS4821 More size options available.

MODEL SHOWN: YAKDS4821 More size options available.

# Acoustic materials with rich wood accents offer the ultimate in ambient noise reduction.