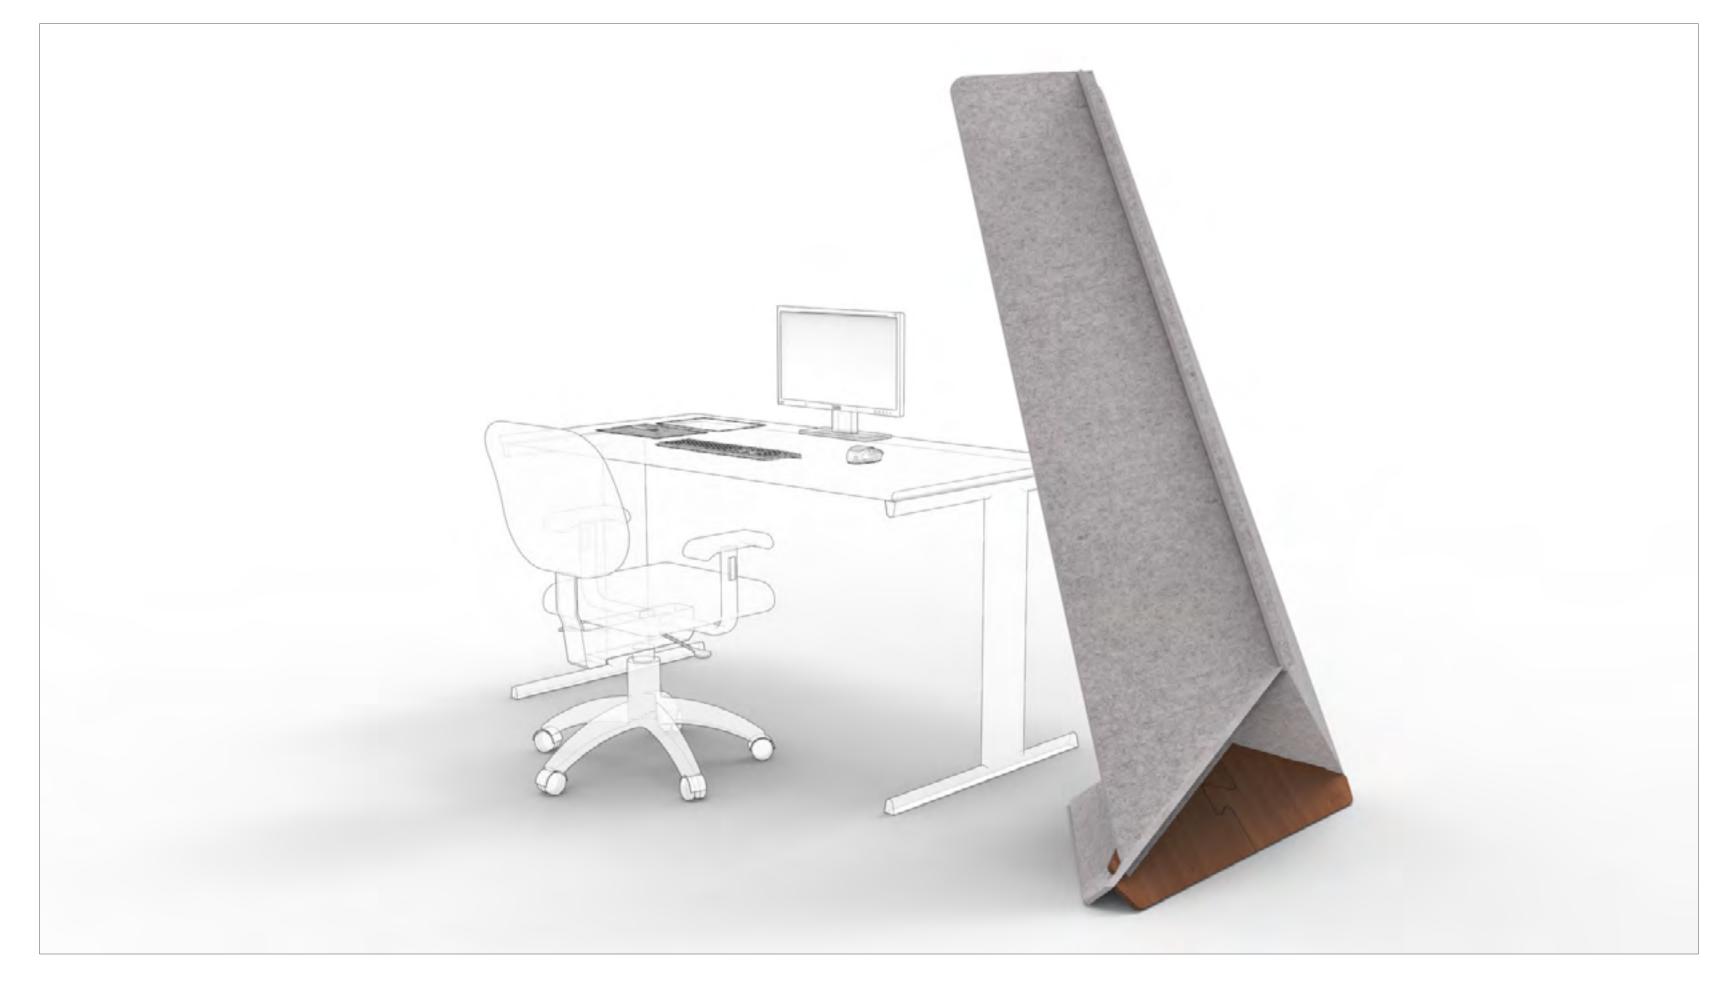

# KAYA FREESTANDING

**MODEL SHOWN:** FKS4672A *More style options available.* 

# A spacious "safe haven" designed for short-term privacy.