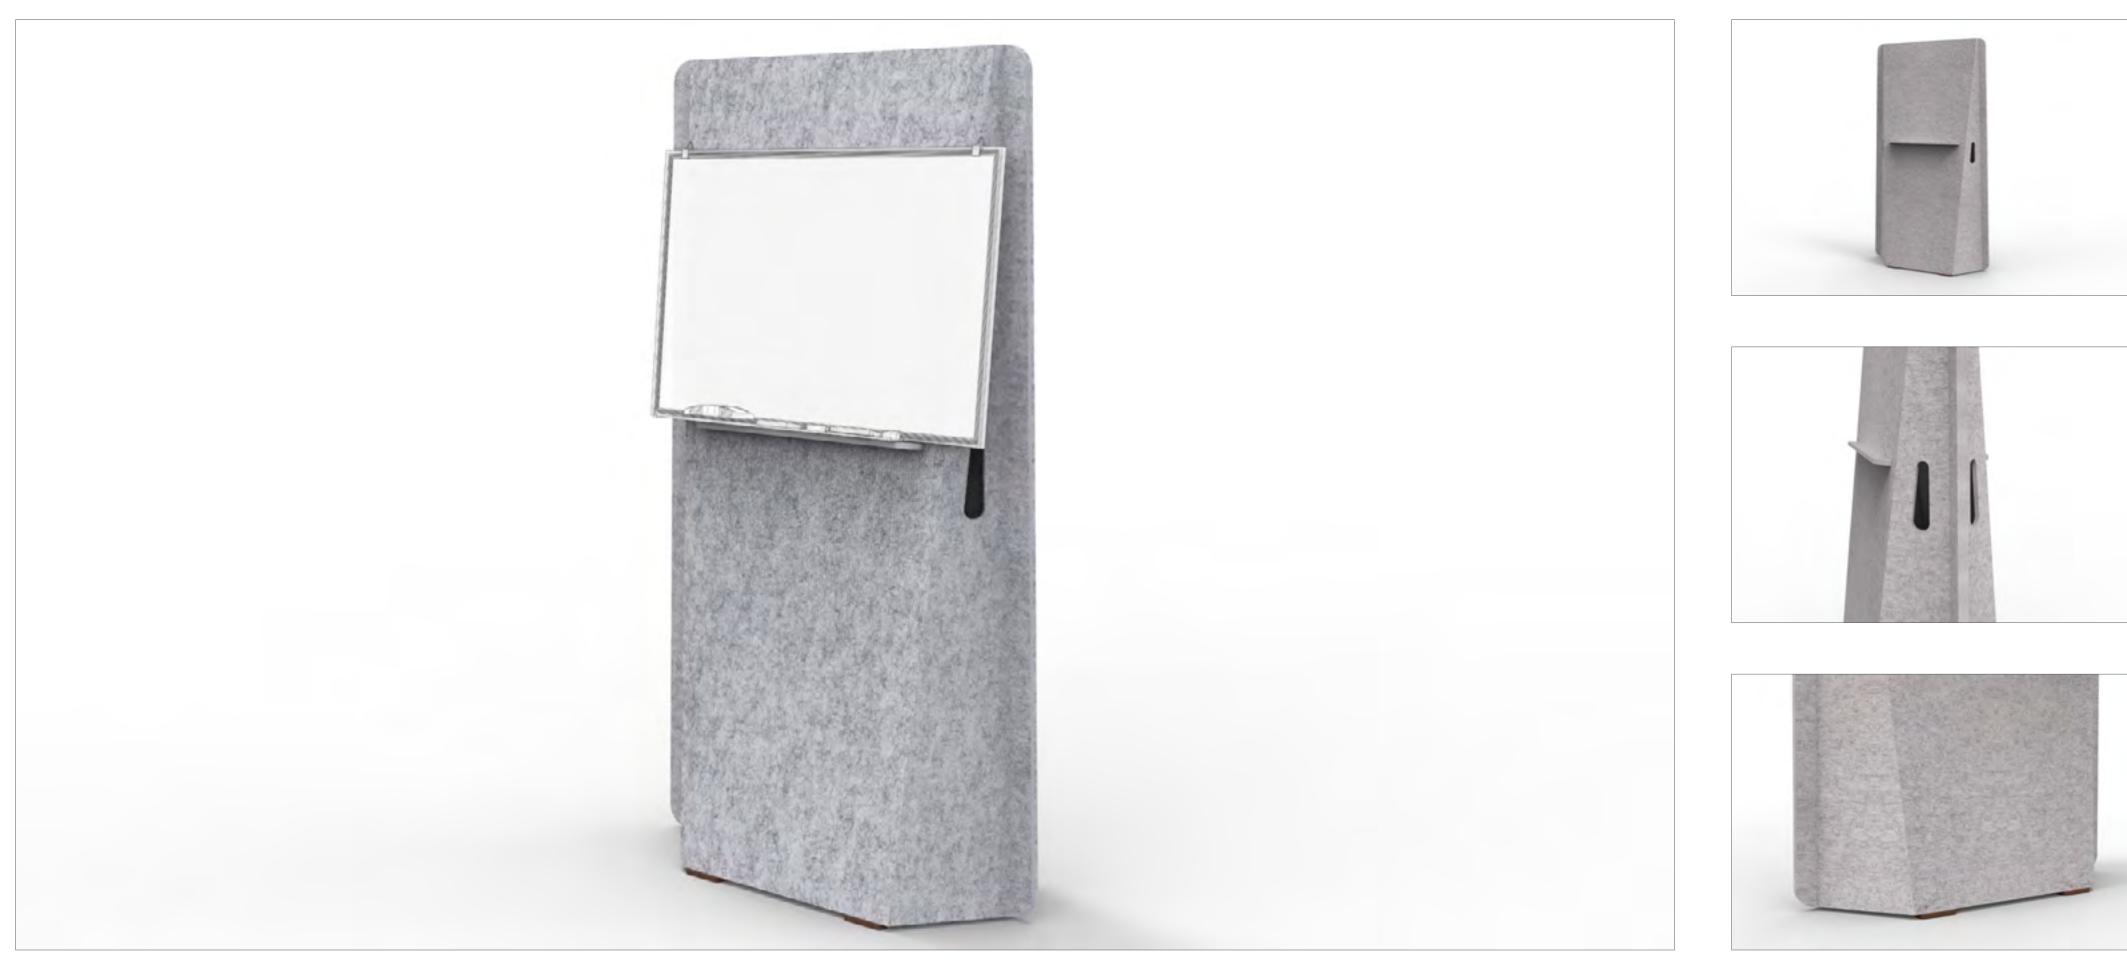

# LINGO

### MODEL SHOWN: LPH33336R

More size options available.

Designed to provide a readily accessible place to create and share ideas.