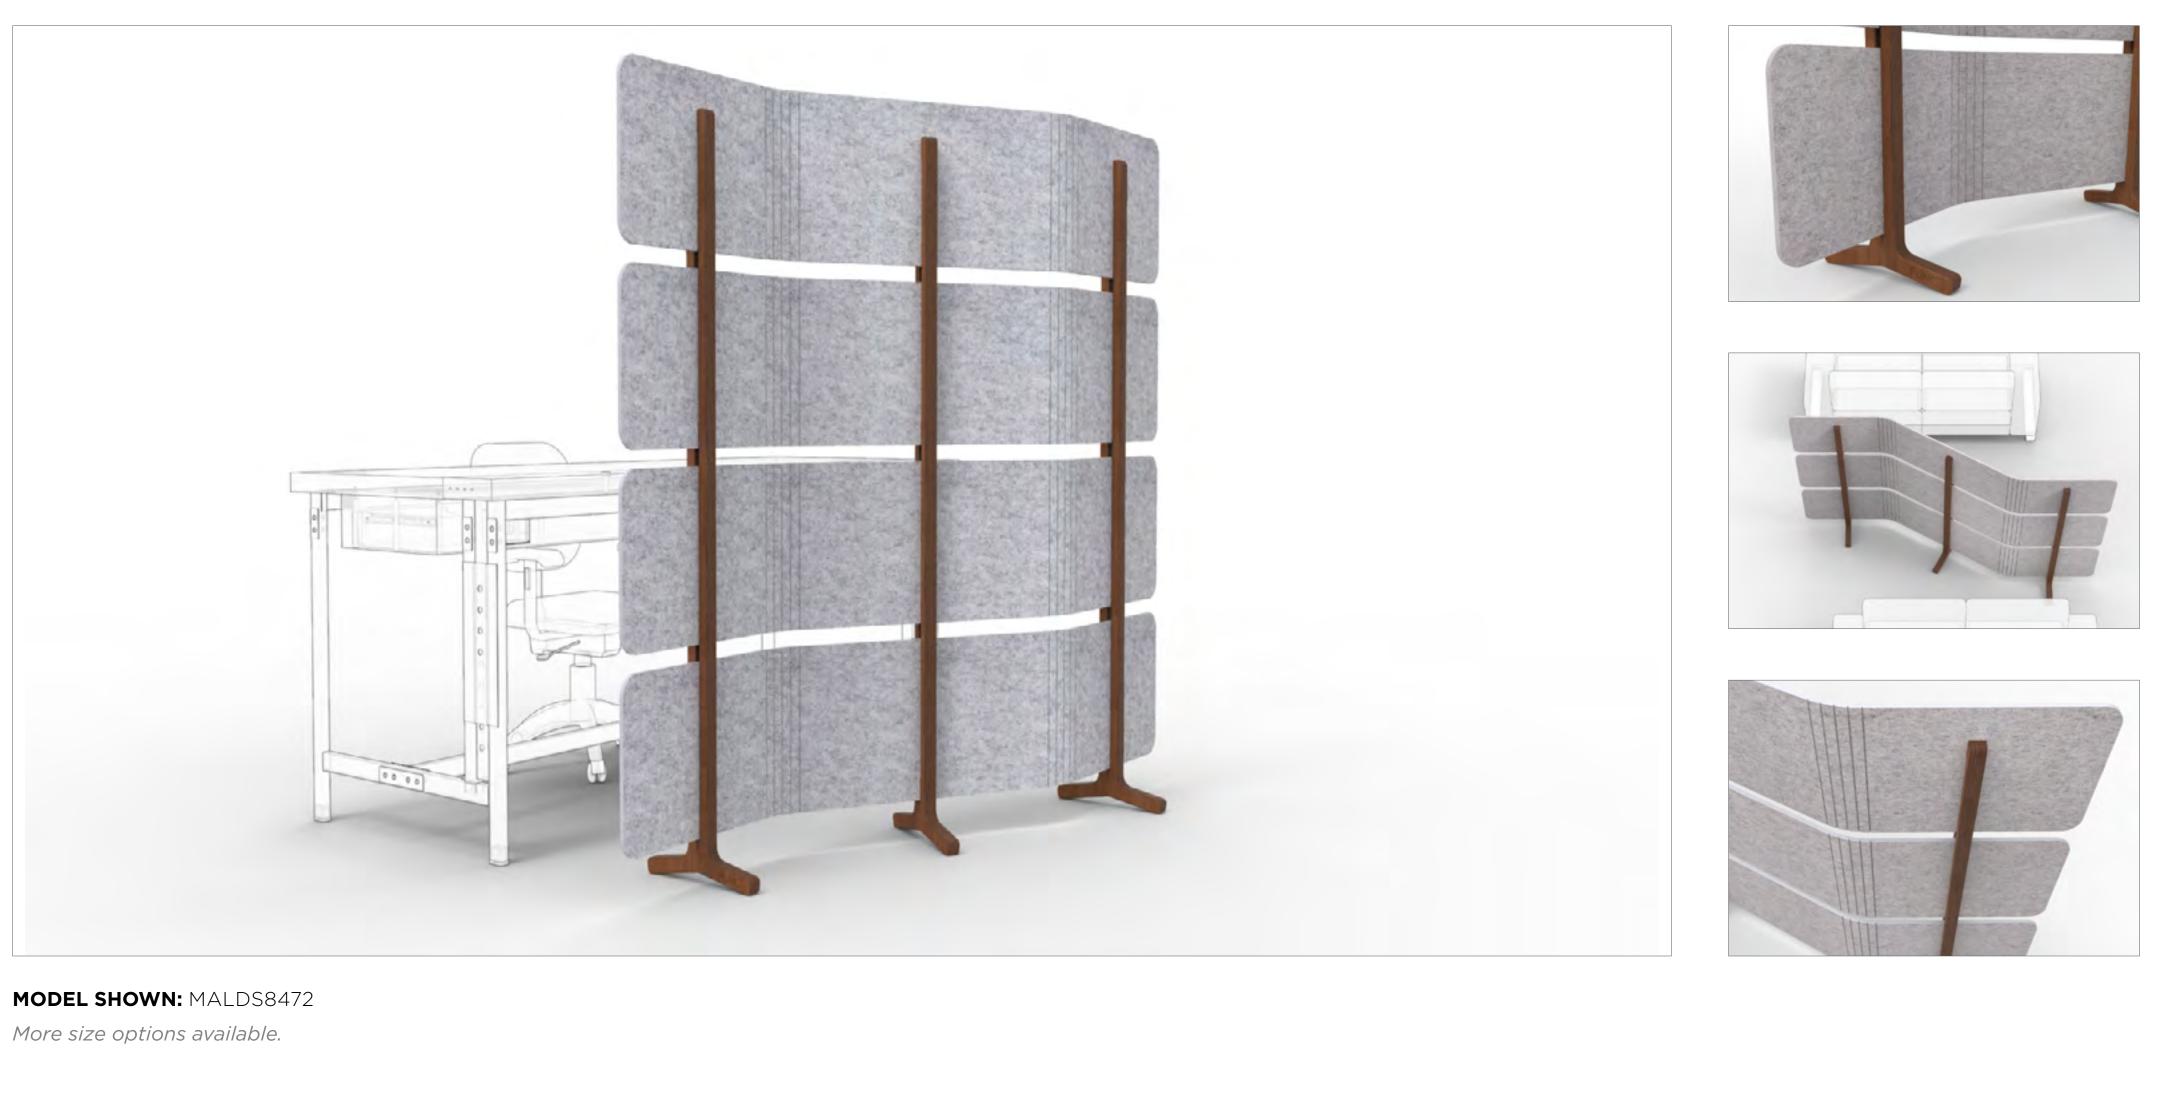

## MALLEE

MODEL SHOWN: MALDS4821 More size options available.

MODEL SHOWN: YAKDS4821 More size options available.

# Acoustic materials with rich wood accents offer the ultimate in ambient noise reduction.