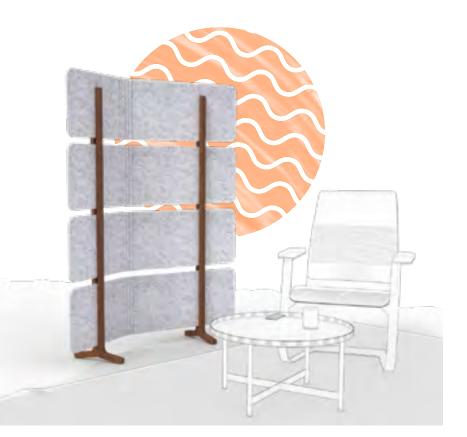

### FREESTANDING SCREENS

MODEL SHOWN: ALNFS4861A

More size options available.

## DESIGN-CENTRIC FLEXIBILITY & STYLE

THE PART IN

**HINN** 

4 19 4 1

# KAYA FREESTANDING

**MODEL SHOWN:** FKS4672A *More style options available.* 