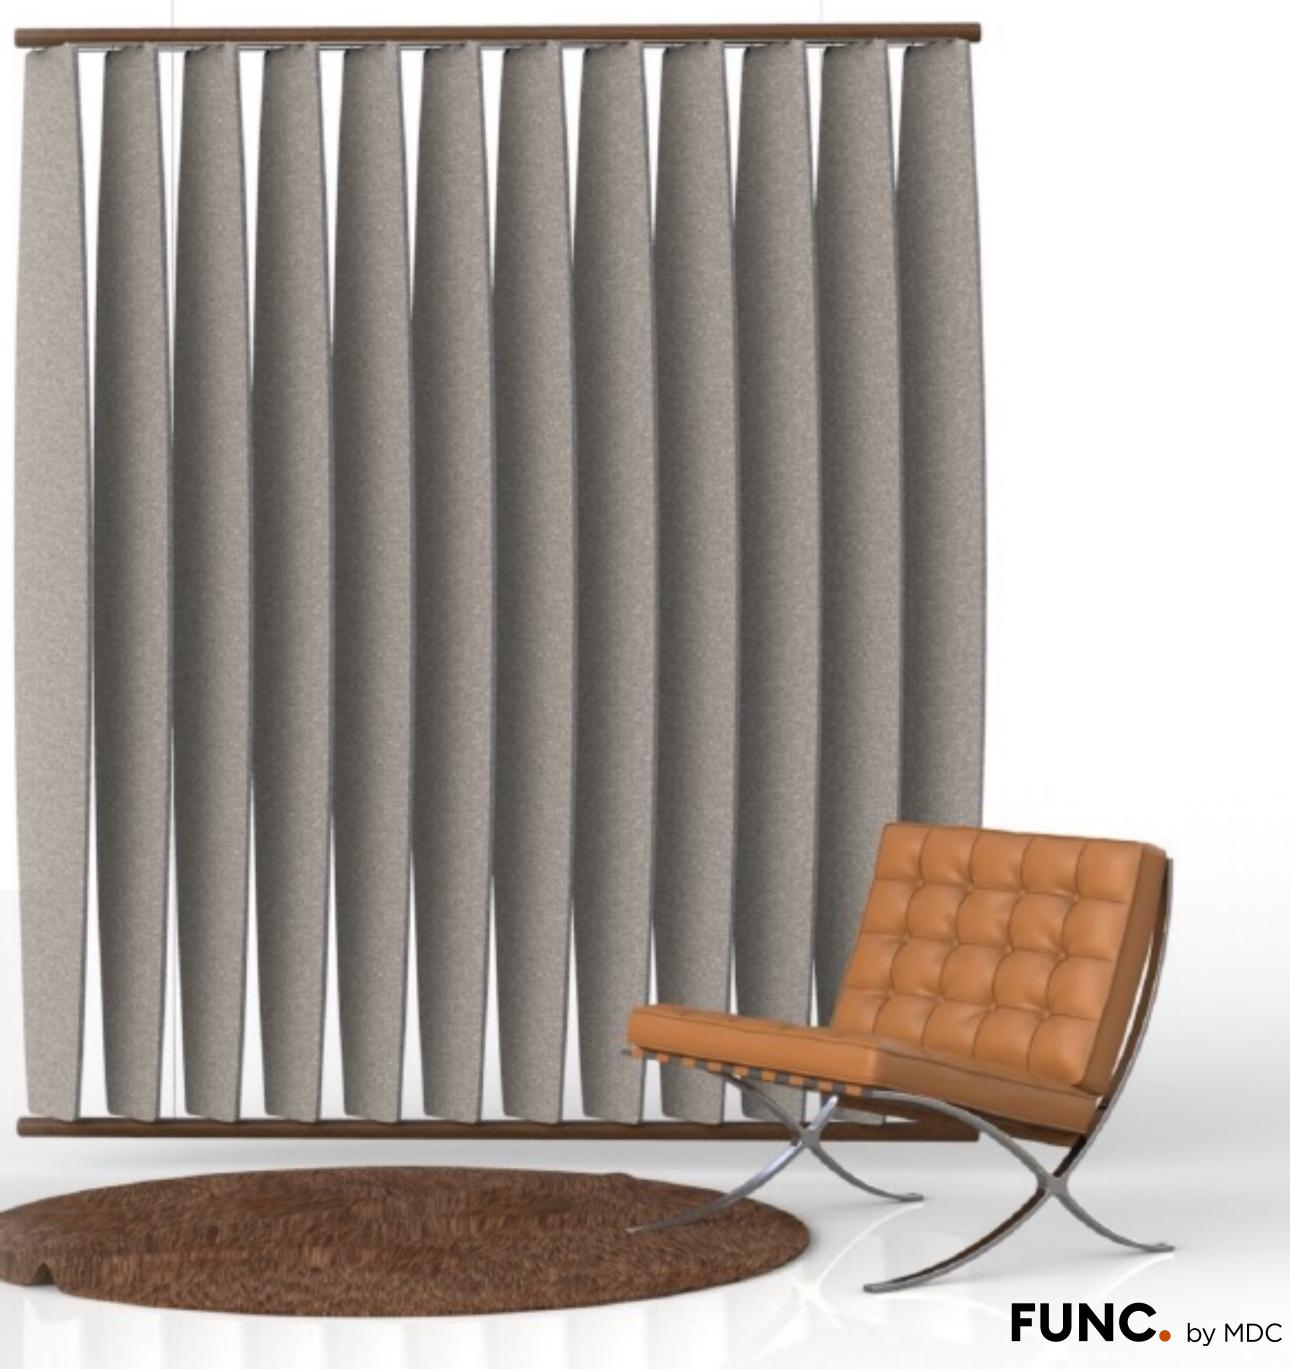

# Your privacy is in your control with rotating vertical louvers designed to turn in unison.

# **VERTICAL SPACE** DIVIDERS

MODEL SHOWN: BSS84 More size options available.

**MODEL SHOWN:** FKS47108C More s**tyle** options available.