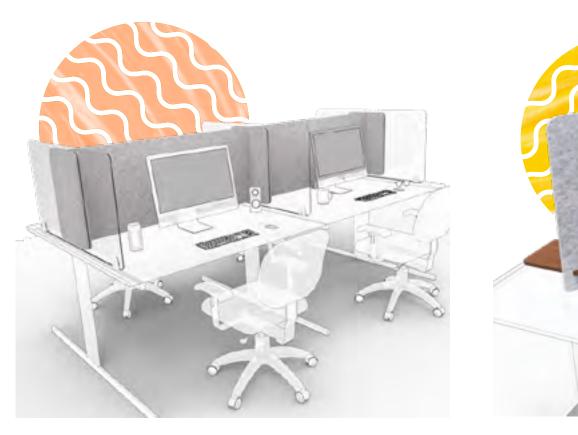

### Desking Screens

### **DESKING SCREENS**

## MALLEE

MODEL SHOWN: MALDS4821 More size options available.

MODEL SHOWN: YAKDS4821 More size options available.

# Acoustic materials with rich wood accents offer the ultimate in ambient noise reduction.