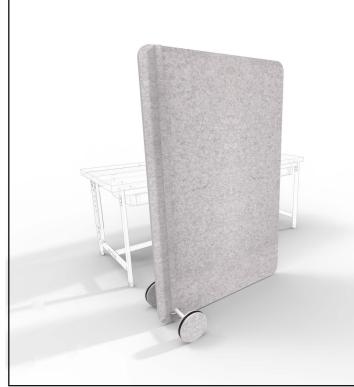

### **BENCHING SCREENS**

# UNNA

MODEL SHOWN: FUBS11024 More size options available.

Designed to help you stay focused and look stylish simultaneously.