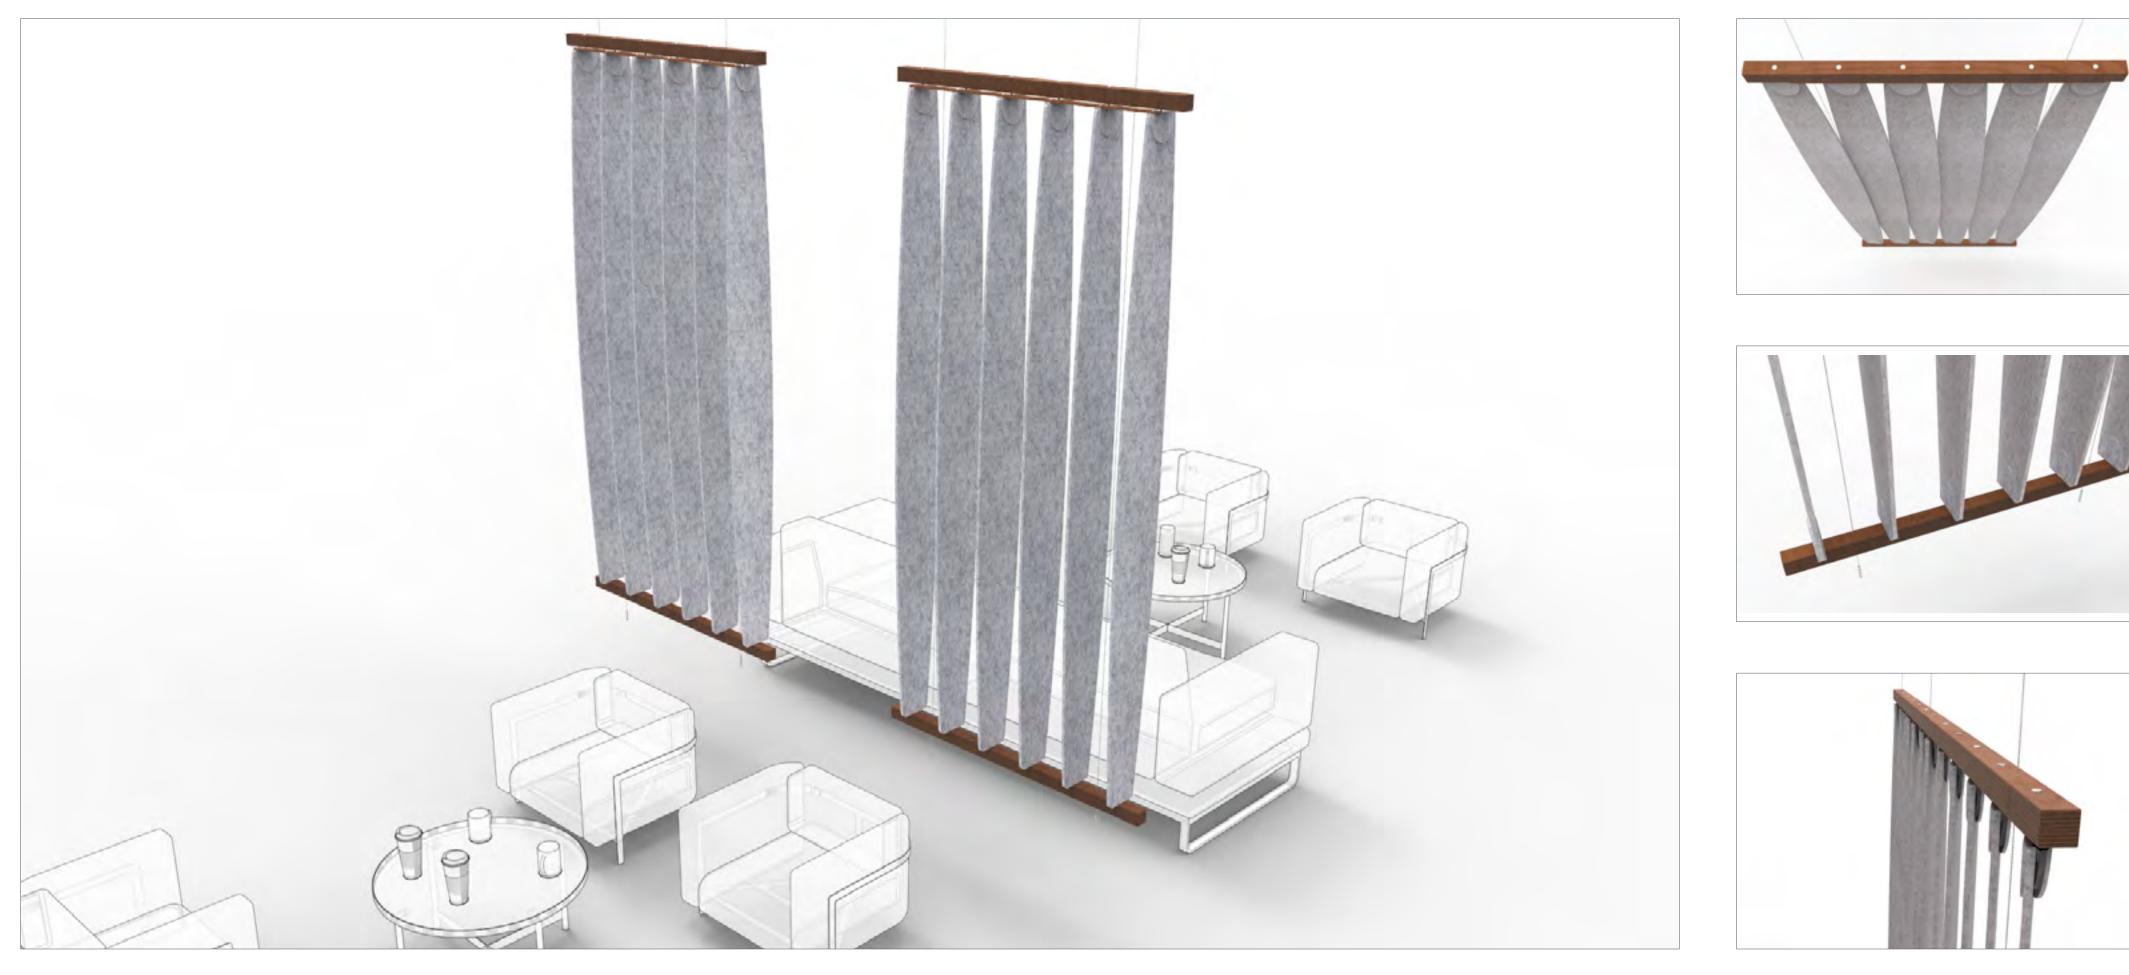

# Your privacy is in your control with rotating vertical louvers designed to turn in unison.

# **VERTICAL SPACE** DIVIDERS

MODEL SHOWN: BSS84 More size options available.

**MODEL SHOWN:** FKS47108C More s**tyle** options available.