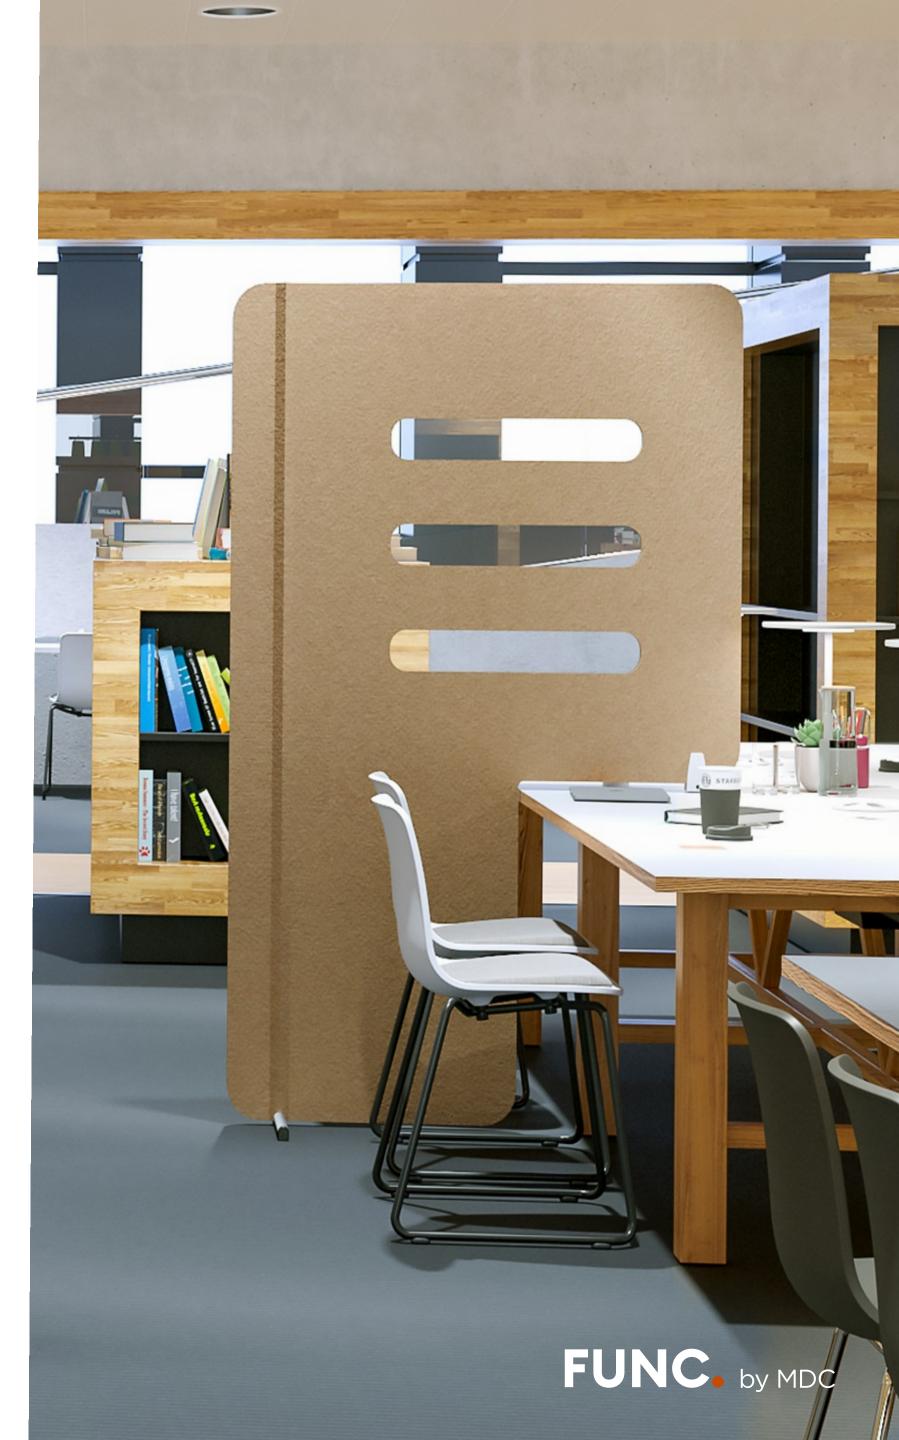

### Freestanding Screens

Vertical Space Division

SOLID

# An ideal solution for providing increased safety and user space division.

FUNC. by MDC