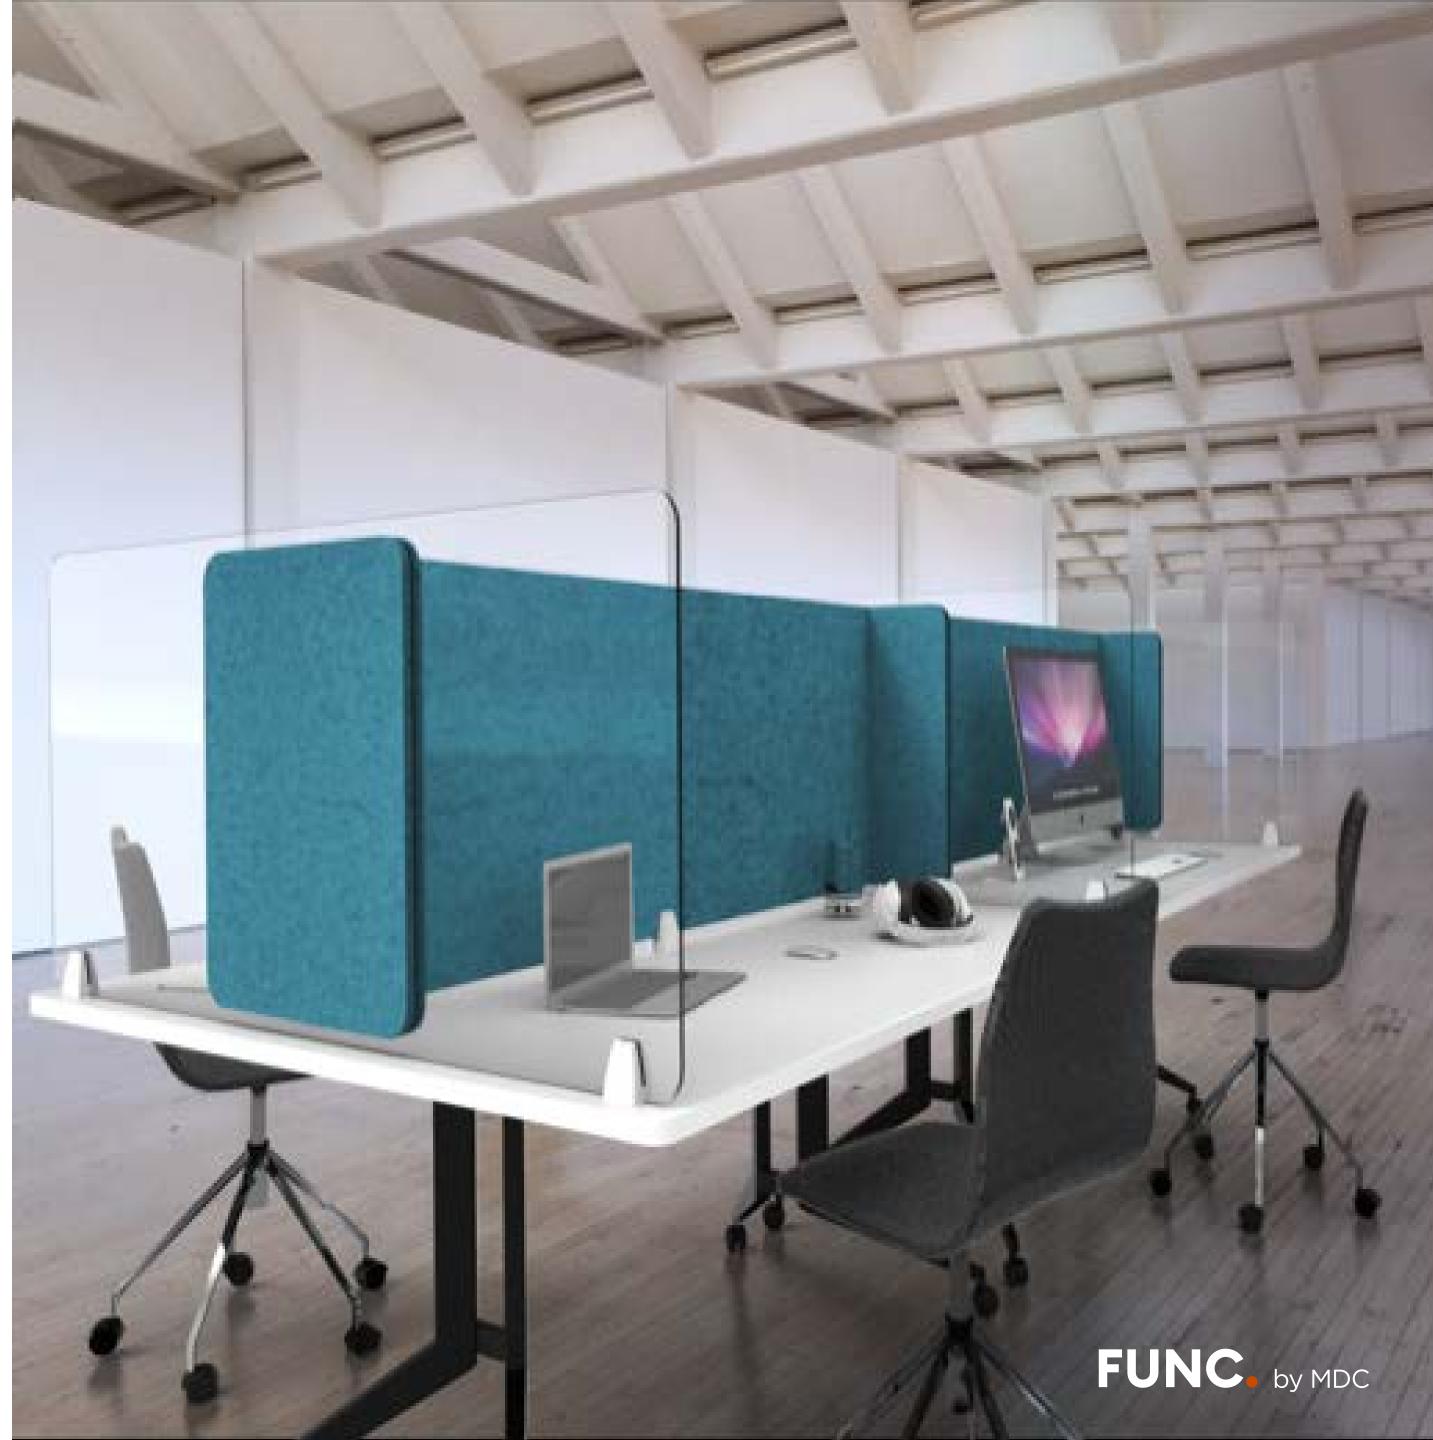

## ADD-ON SCREENS

# An ideal solution for providing increased safety and user space division.

FUNC. by MDC