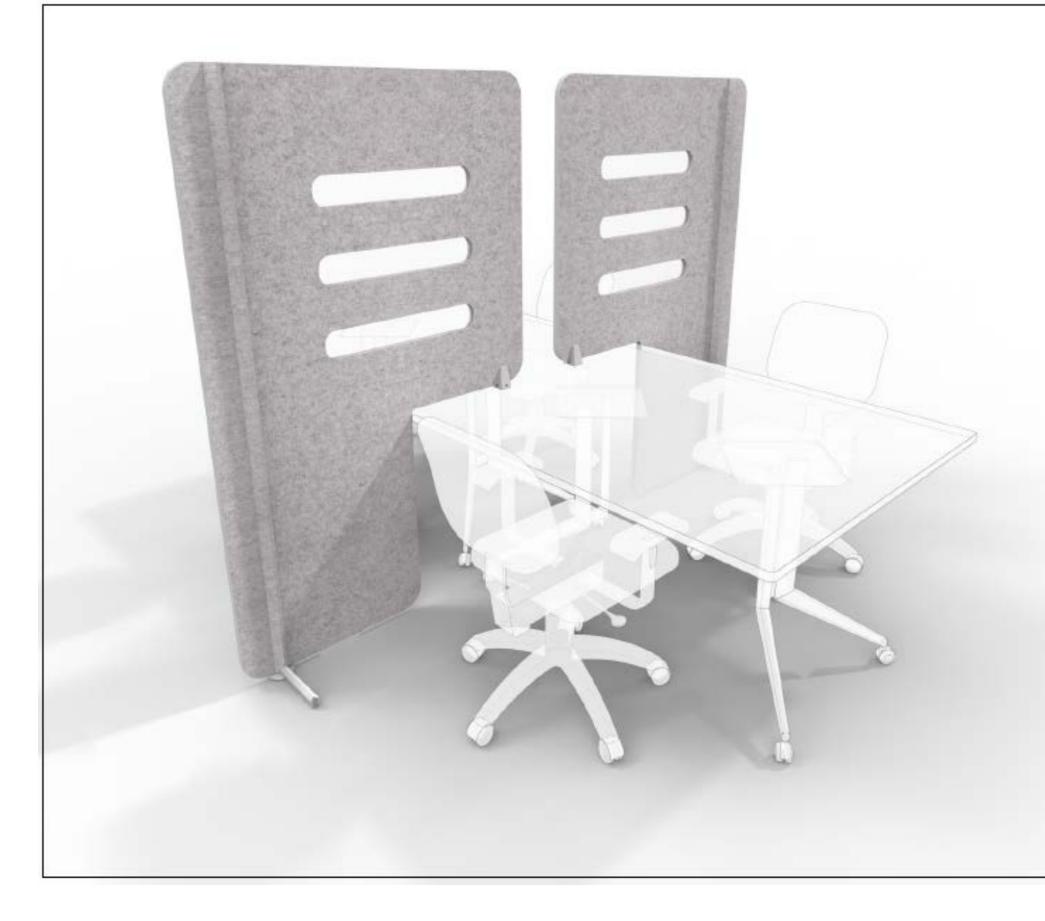

# UNNA

MODEL SHOWN: FUBS11024 More size options available.

Designed to help you stay focused and look stylish simultaneously.