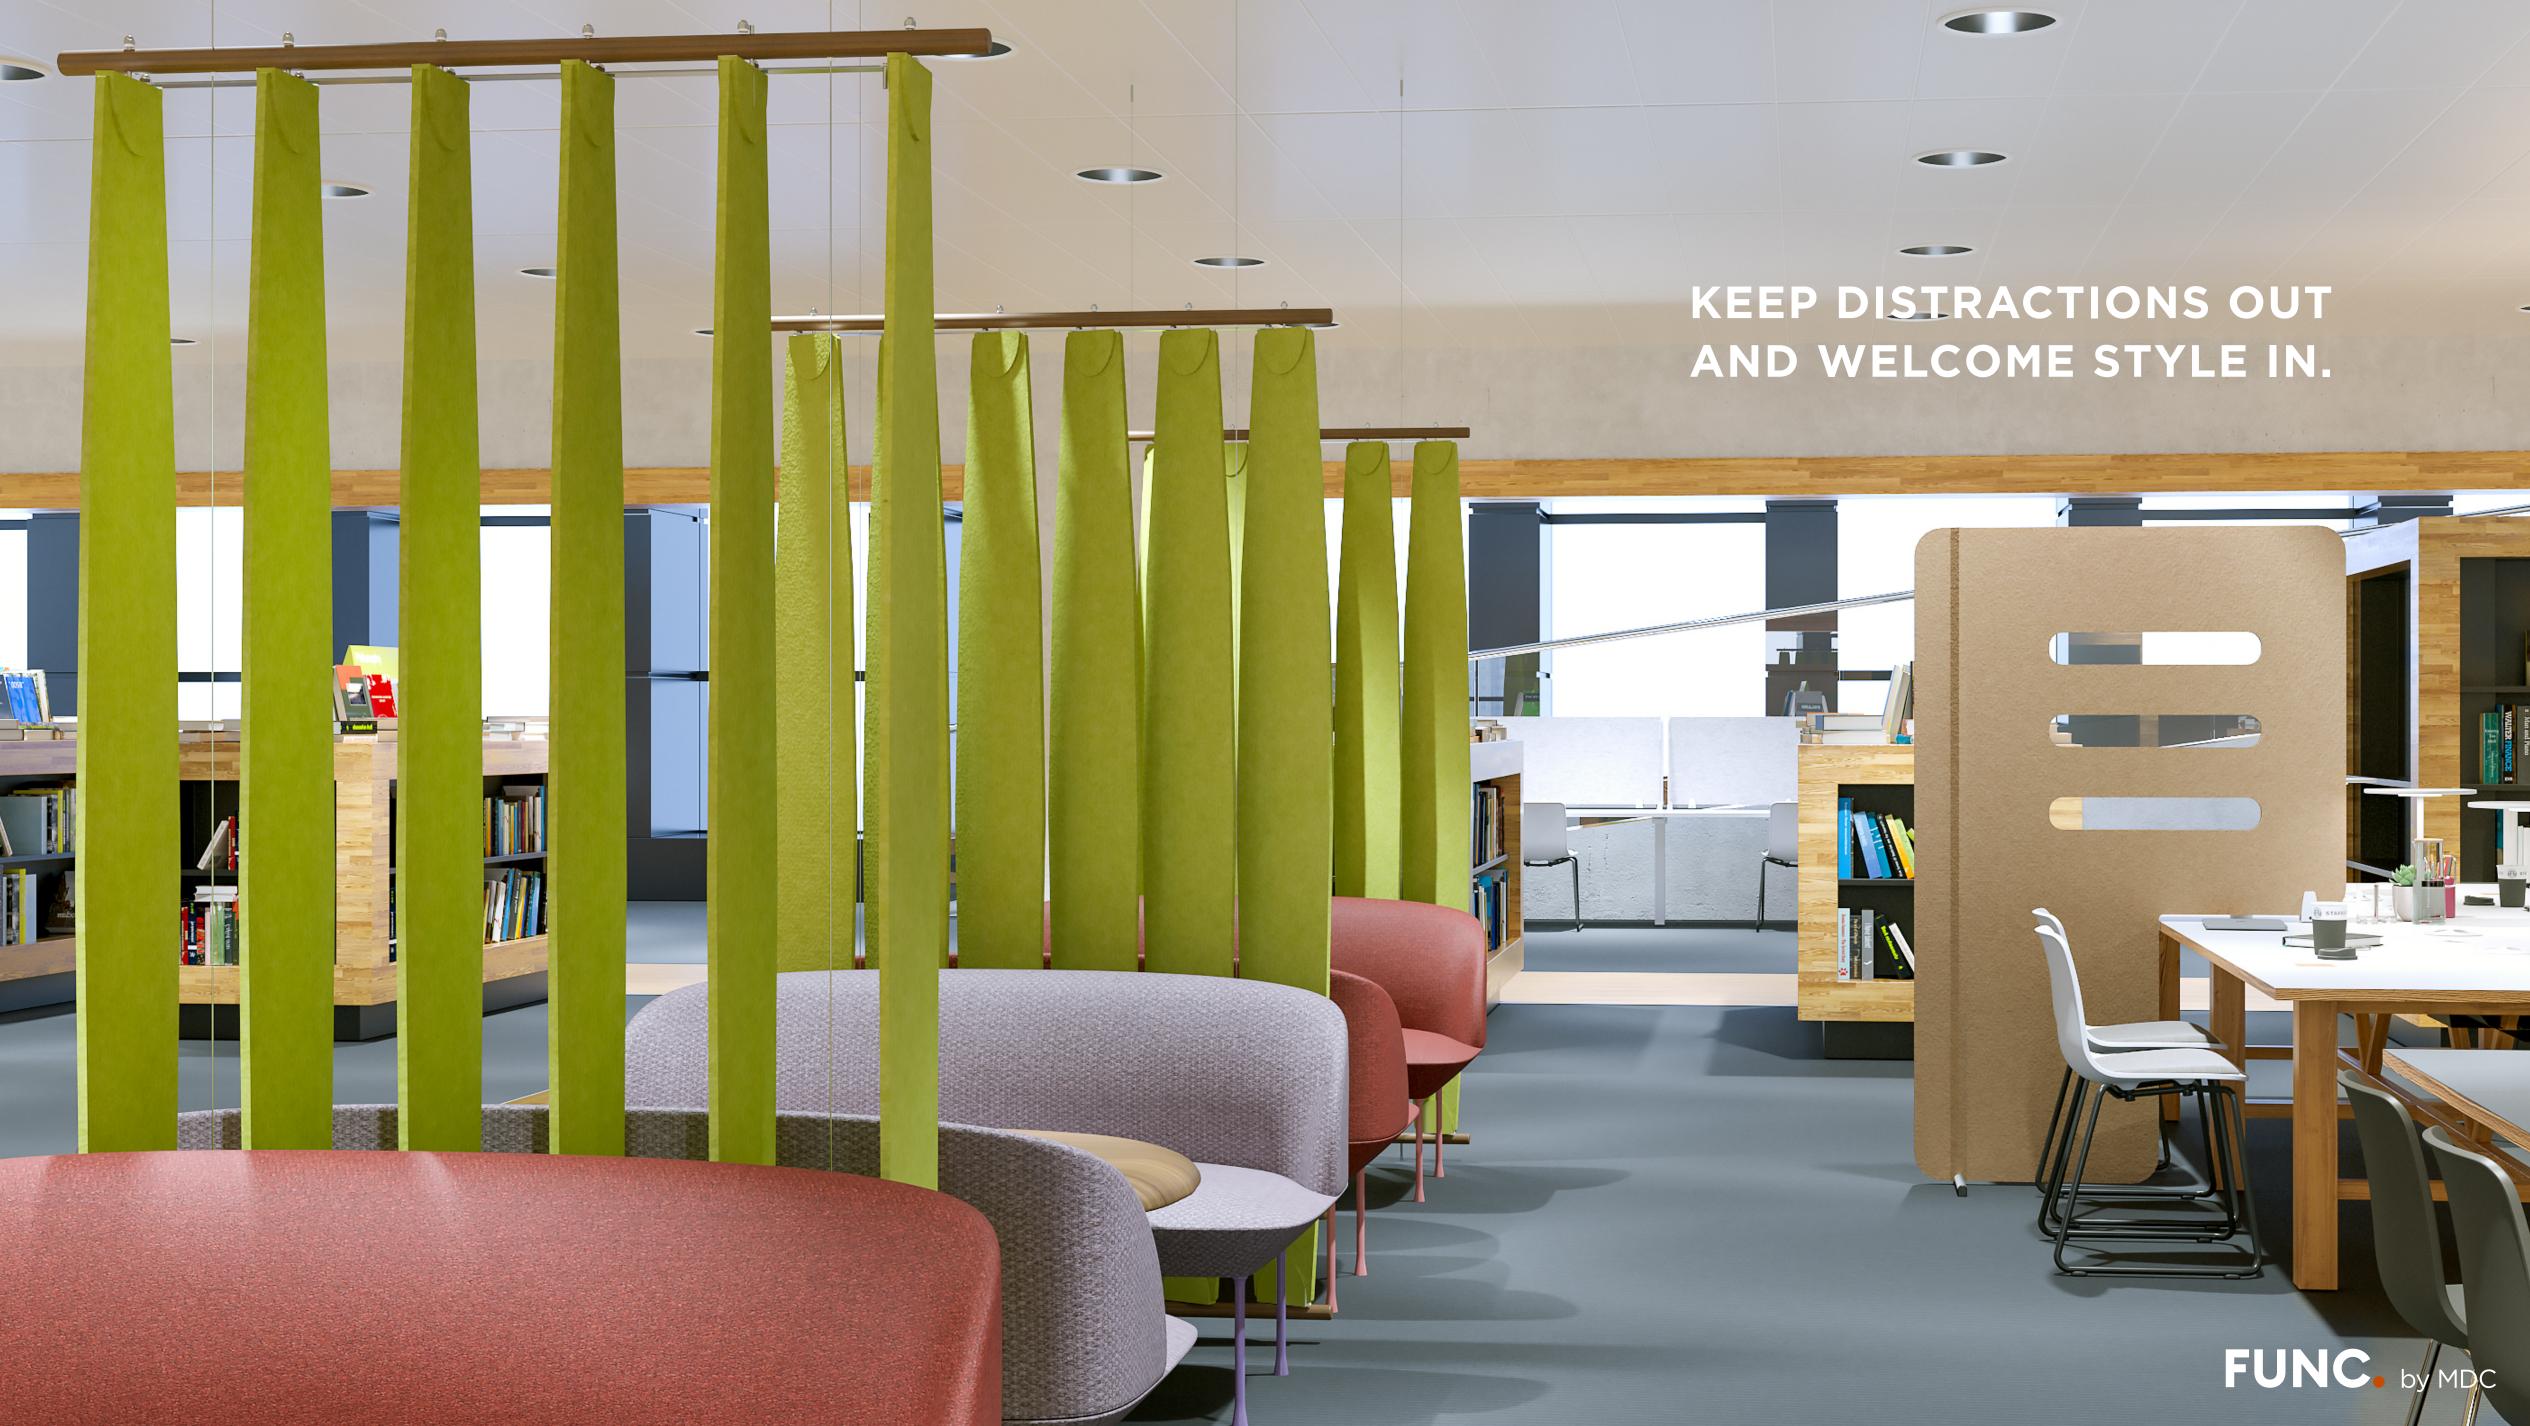

# THE MODERN WAY TO REDUCE VISUAL & ACOUSTIC DISTRACTIONS

Great spaces inspire people to be creative, innovative and engaged. FUNC. adds a creative vibe and energy to spaces, encouraging people to focus, contribute and share ideas that shape our world.

# Your privacy is in your control with rotating vertical louvers designed to turn in unison.

# **VERTICAL SPACE** DIVIDERS

MODEL SHOWN: BSS84 More size options available.

**MODEL SHOWN:** FKS47108C More s**tyle** options available.