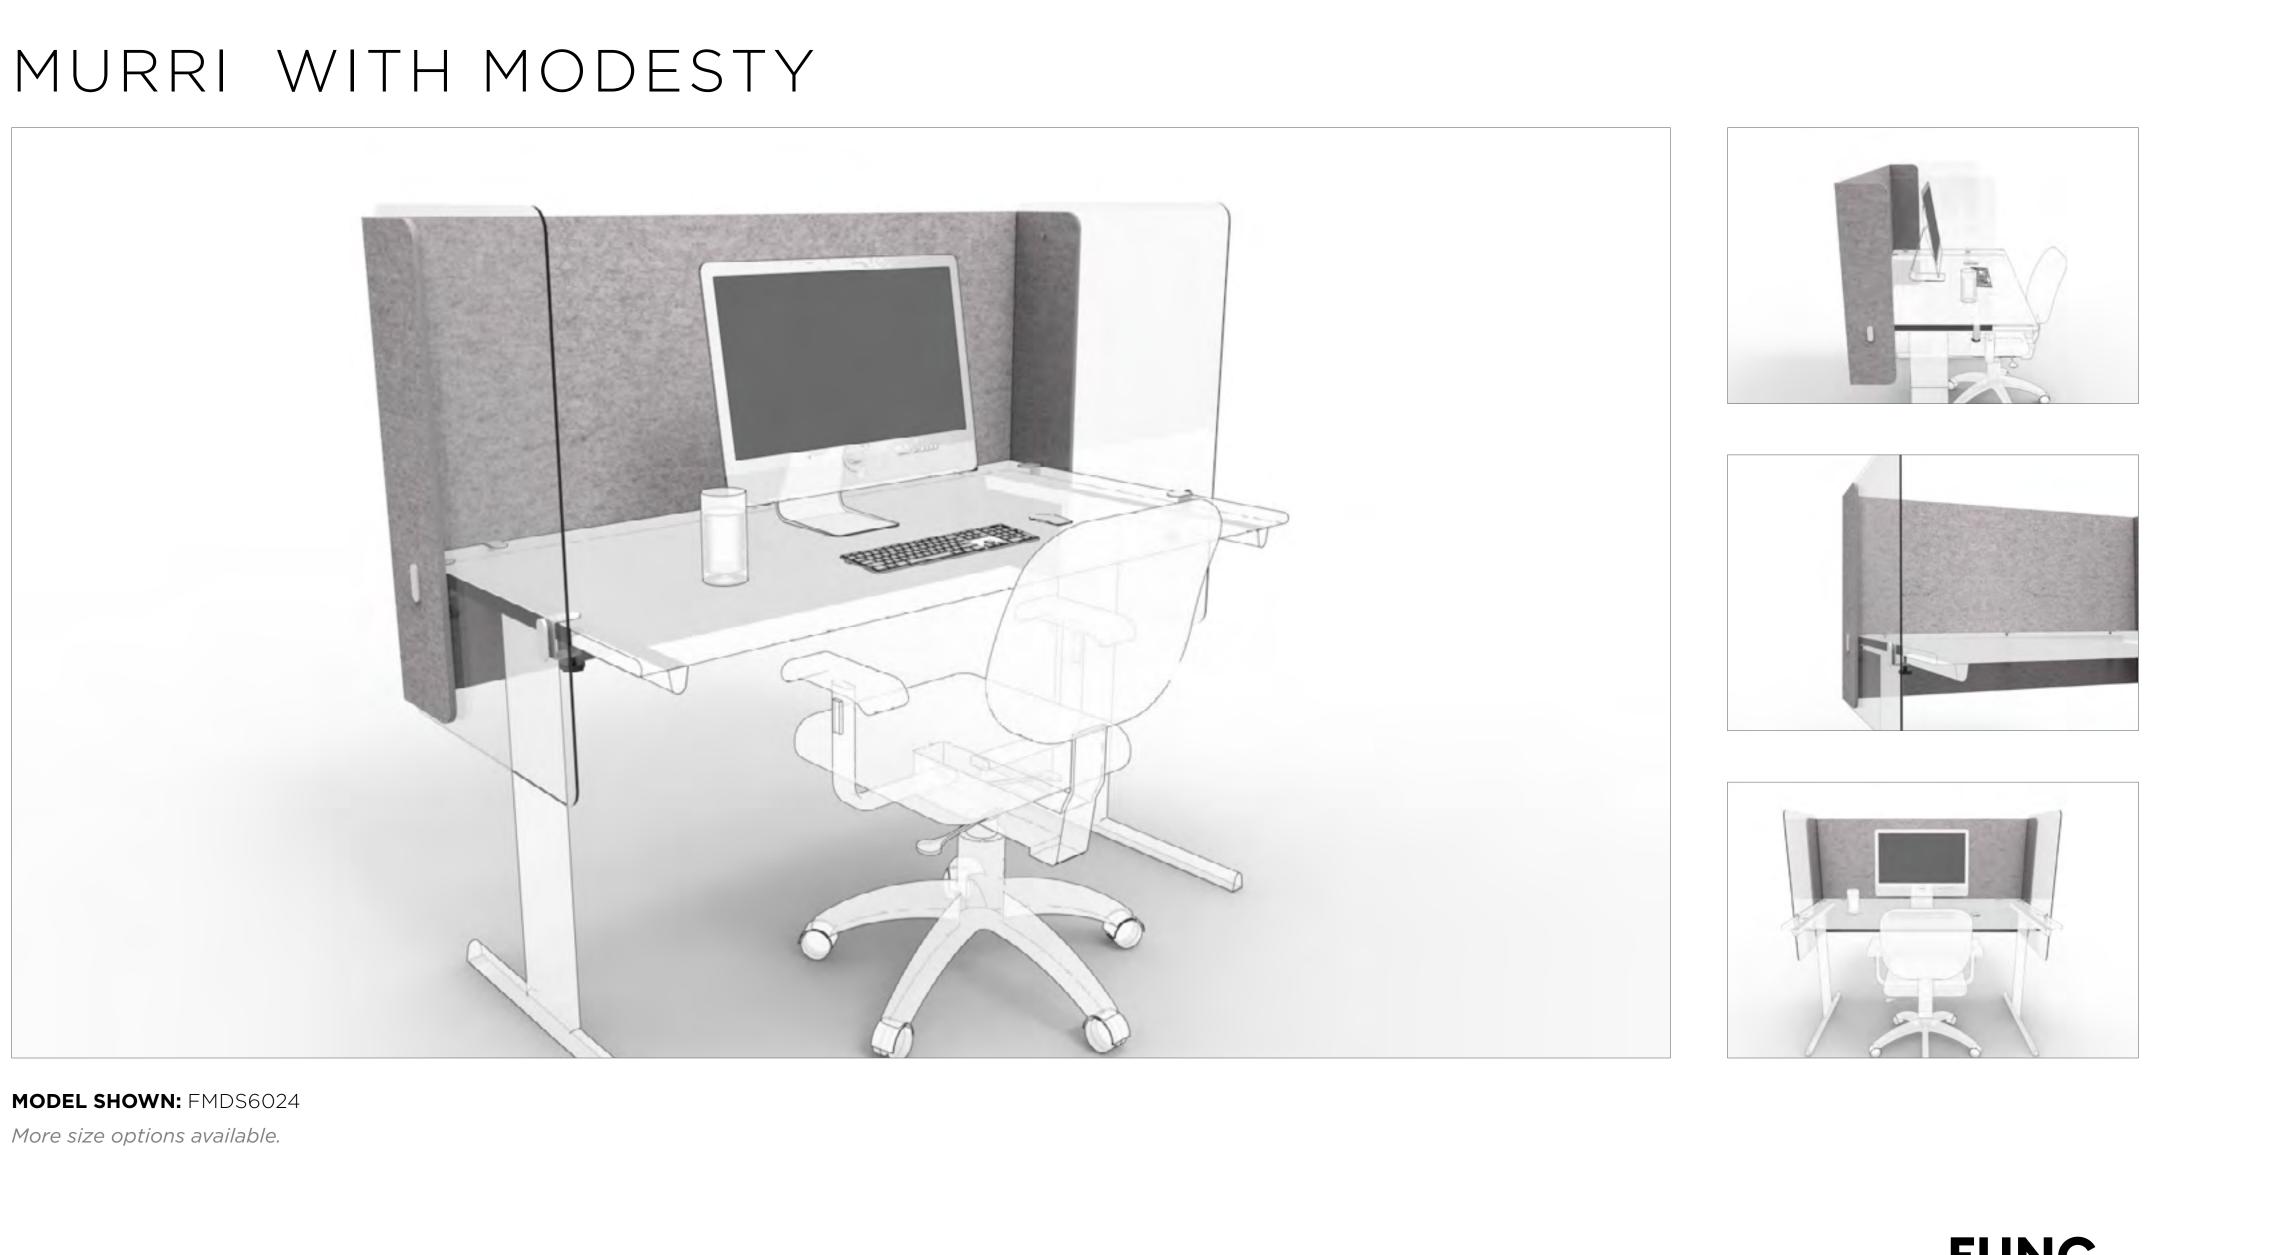

## BILBY

MODEL SHOWN: FBA4812P More size options available.

THE MODERN WAY TO REDUCE VISUAL AND ACOUSTIC DISTRACTIONS

.....

1

Combining a high performance acoustic material and clear acrylic to deliver a thoughtful solution.