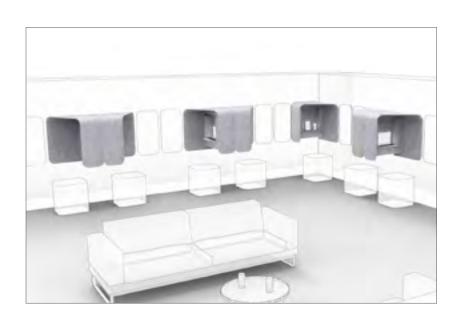

# A spacious "safe haven" designed for short-term privacy.

### PRIVACY HOODS

# LINGO

### MODEL SHOWN: LPH33336R

More size options available.

Designed to provide a readily accessible place to create and share ideas.