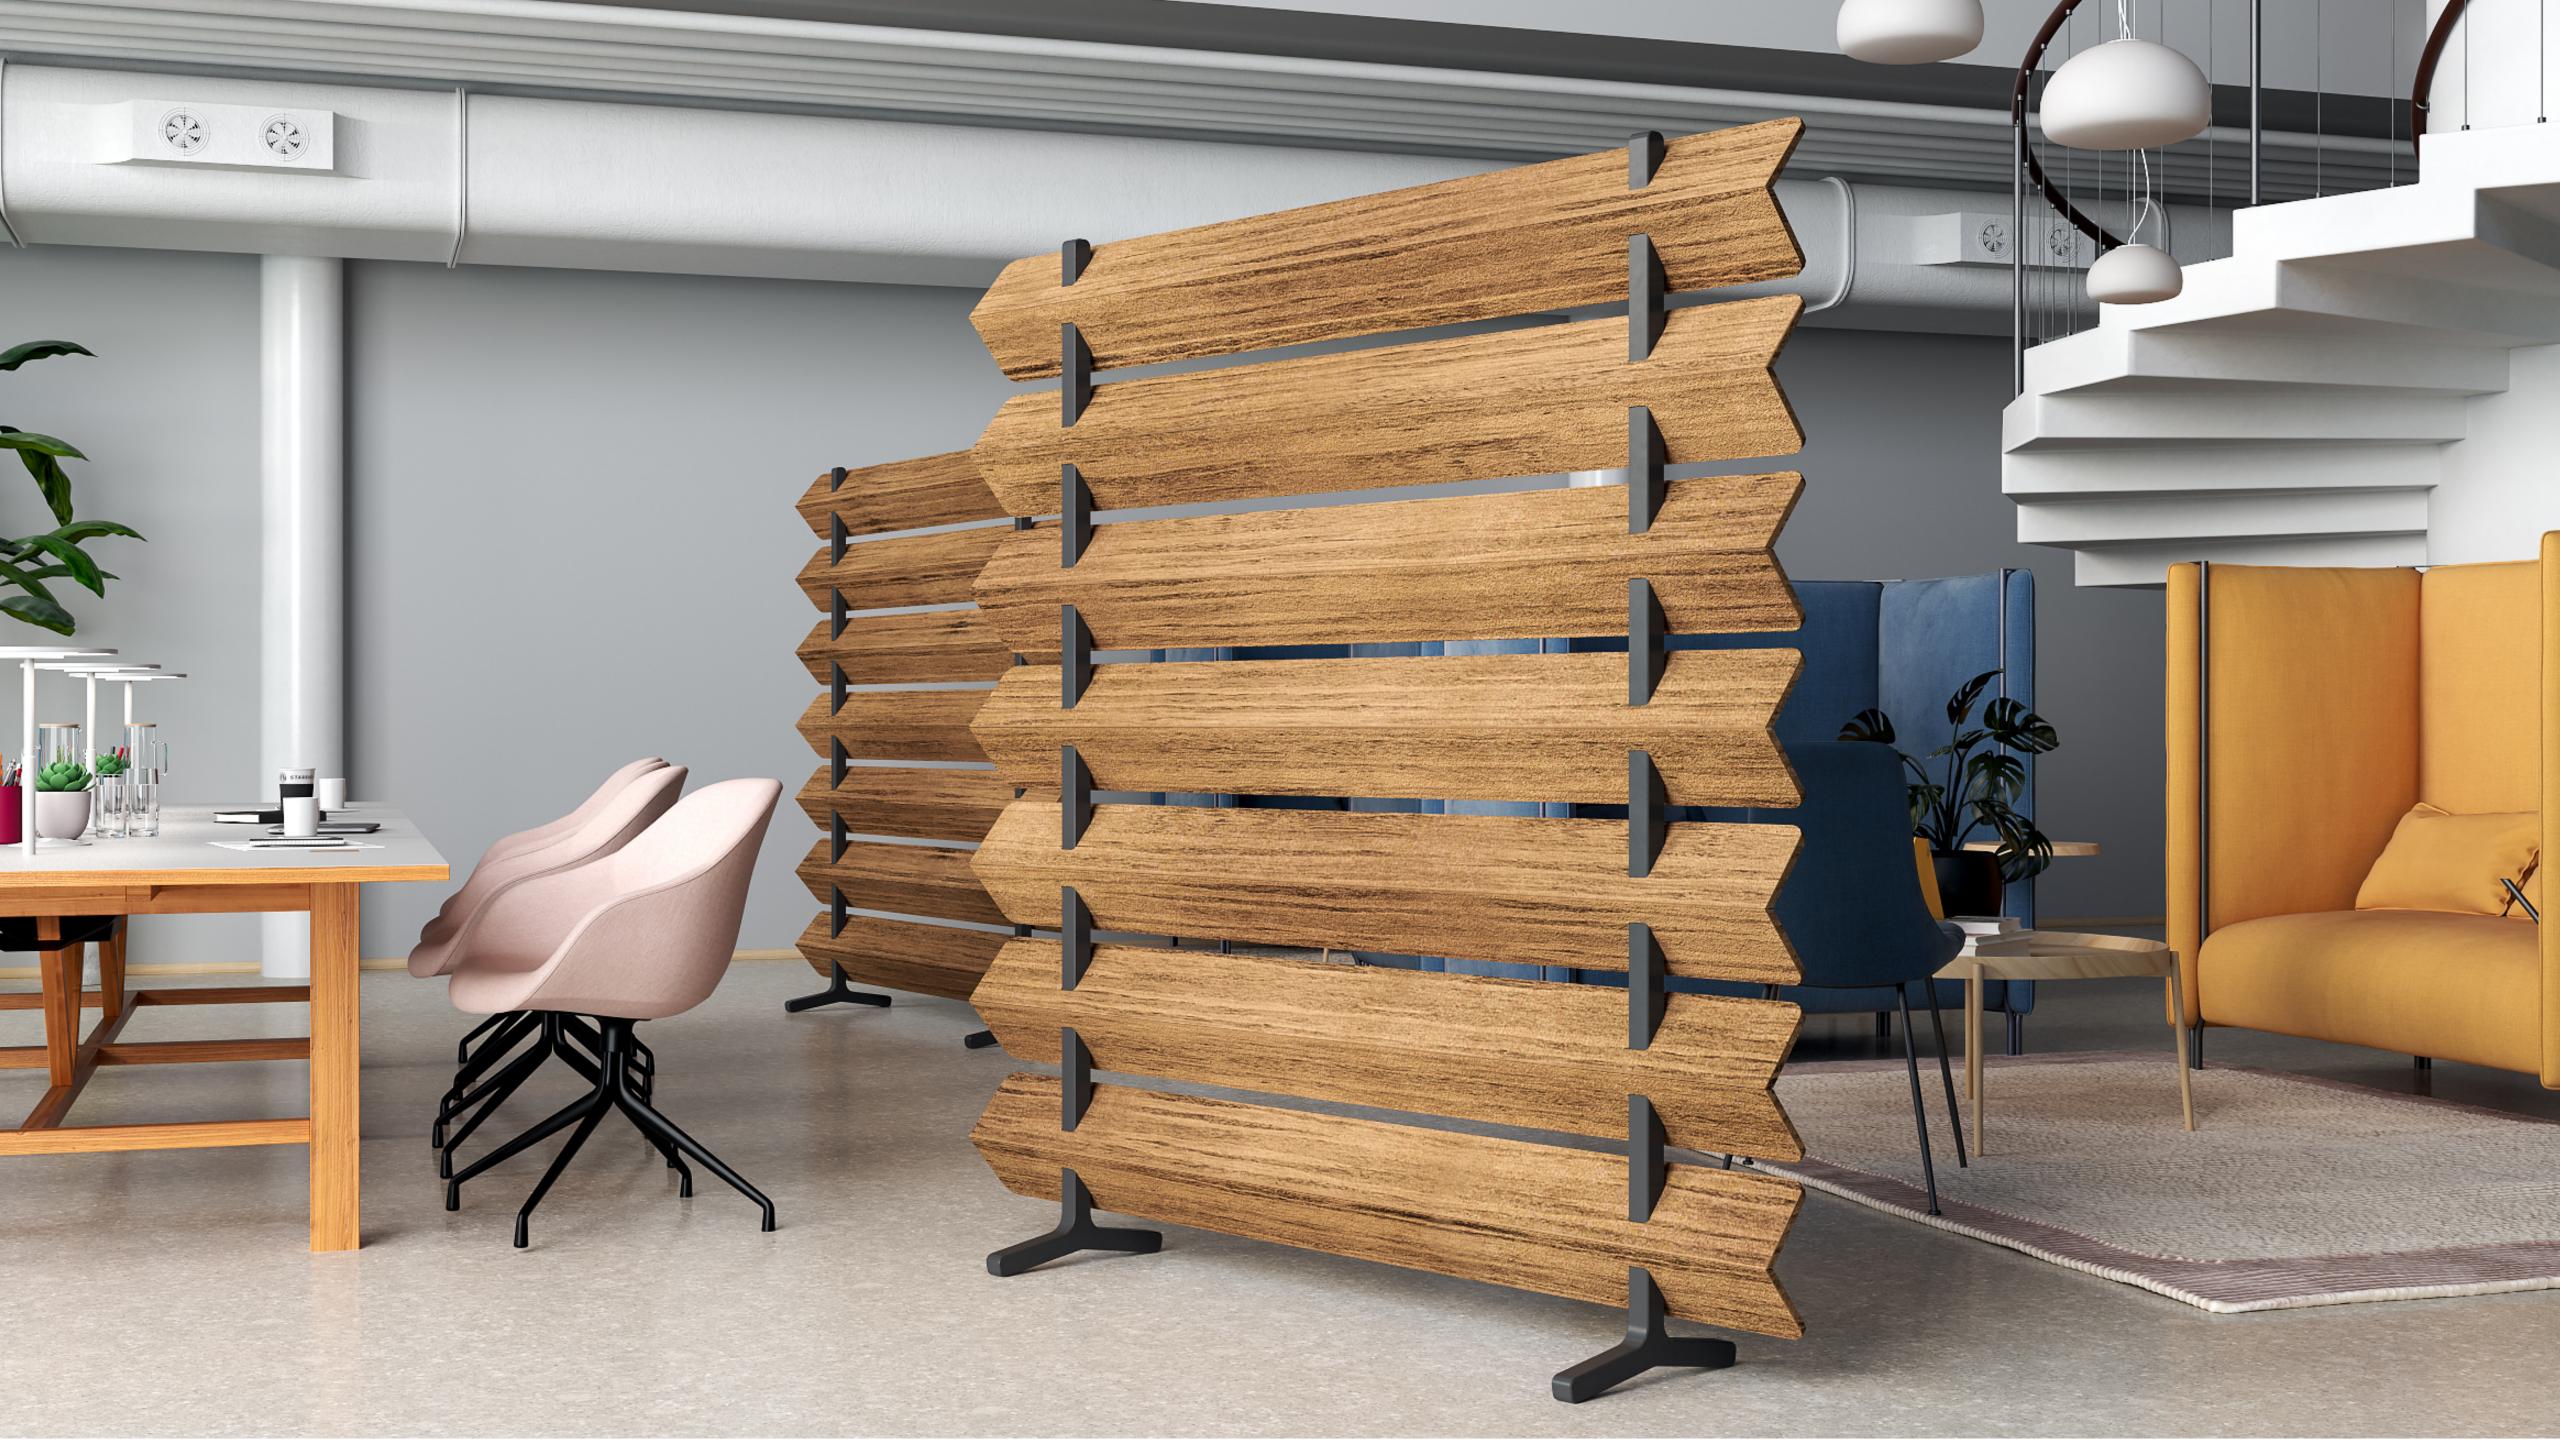

### Freestanding Screens

Vertical Space Division

SOLID

# ADD WARMTH WITH FOUR **BIRCH WOOD FINISH** OPTIONS

BLONDE

DARK

WHITE

# Acoustic materials with rich wood accents offer the ultimate in ambient noise reduction.