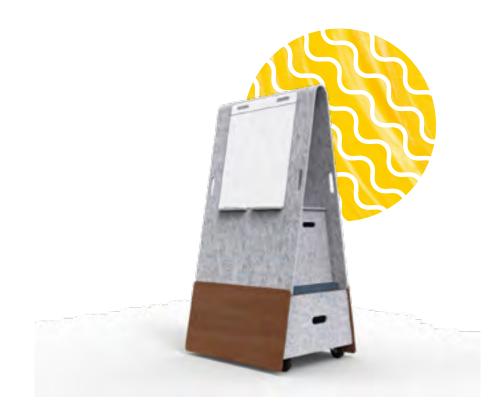

### MARKER BOARDS

### MODEL SHOWN: YMMB3670

More size options available.

# Your privacy is in your control with rotating vertical louvers designed to turn in unison.