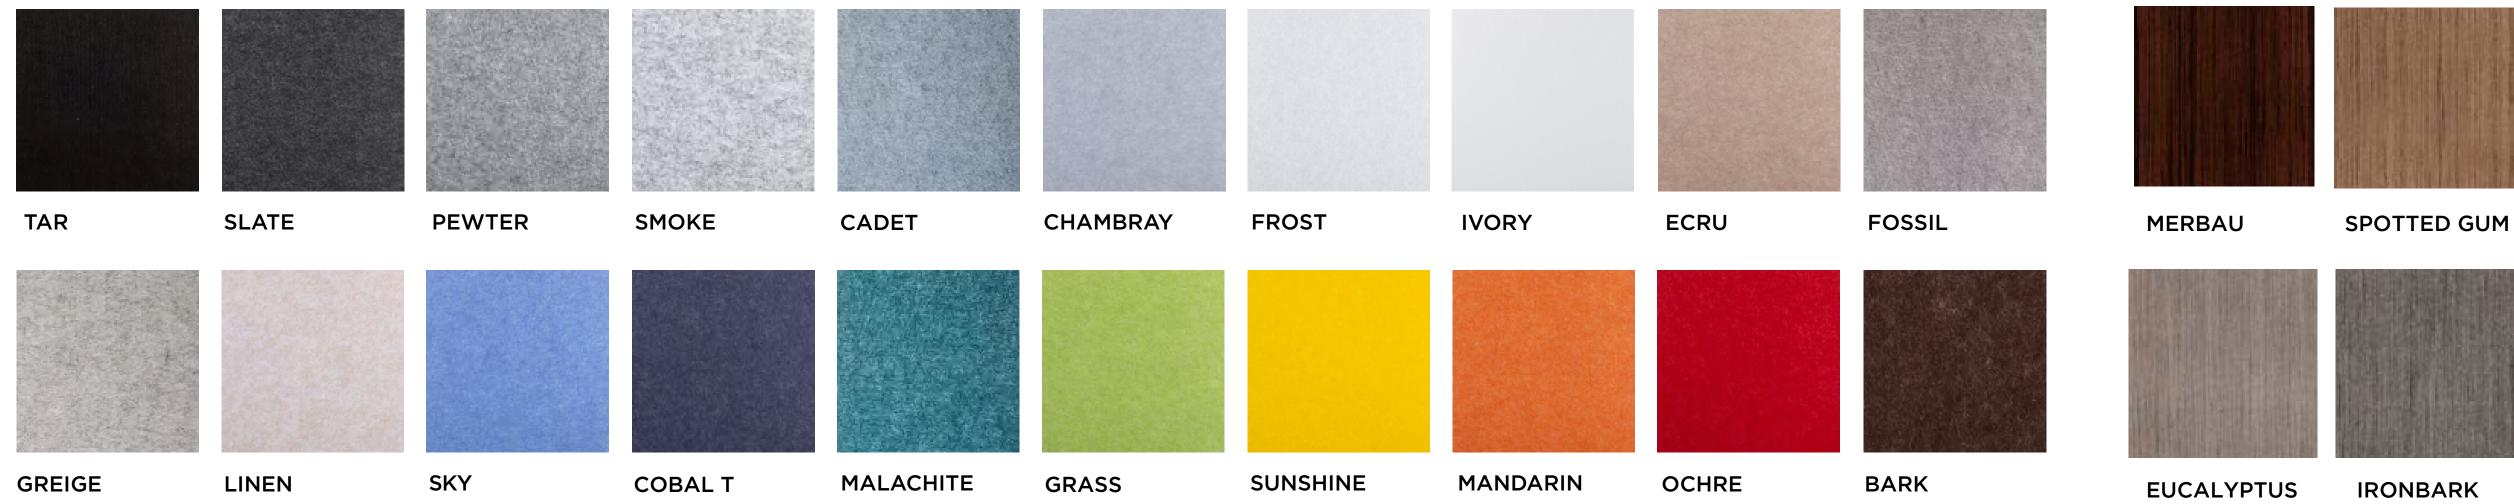

# ADD WARMTH WITH FOUR **BIRCH WOOD FINISH** OPTIONS

BLONDE

DARK

WHITE

# CHOOSE FROM TWO ACRYLIC OPTIONS THAT LET LIGHT SHINE THROUGH

FROSTED

CLEAR