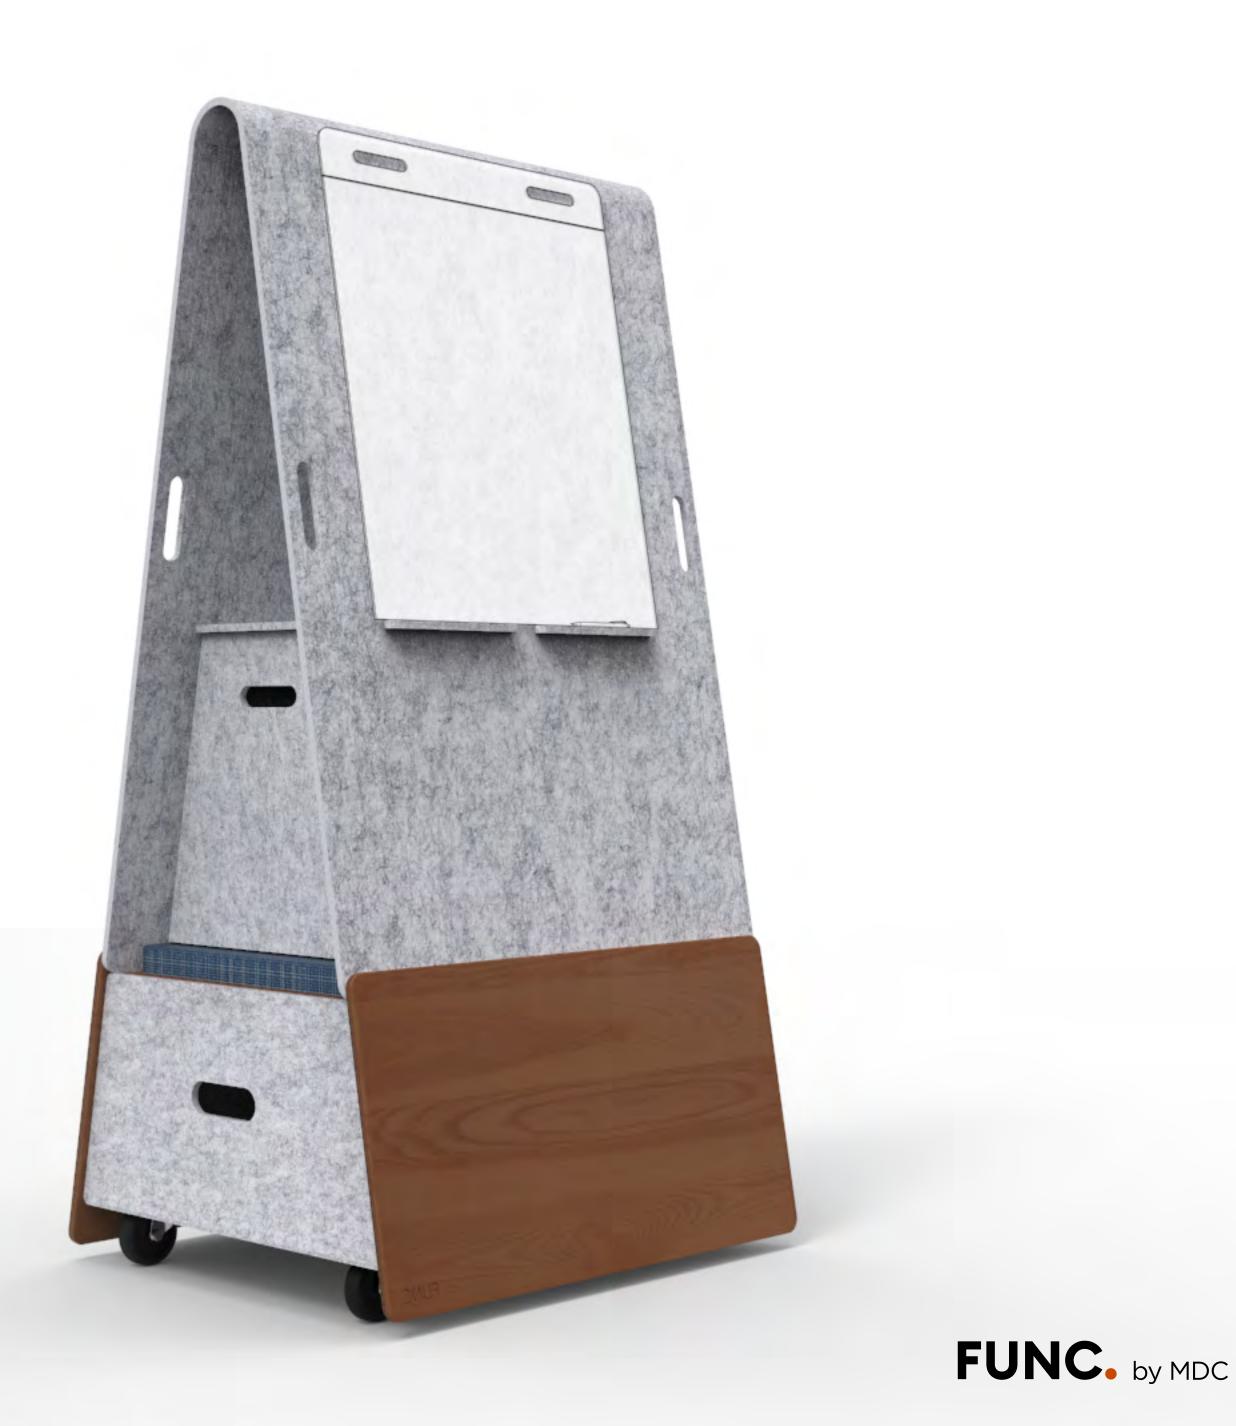

### MODEL SHOWN: LPH33336R

More size options available.

Designed to provide a readily accessible place to create and share ideas.

### MARKER BOARDS

### MODEL SHOWN: YMMB3670

More size options available.

# Your privacy is in your control with rotating vertical louvers designed to turn in unison.