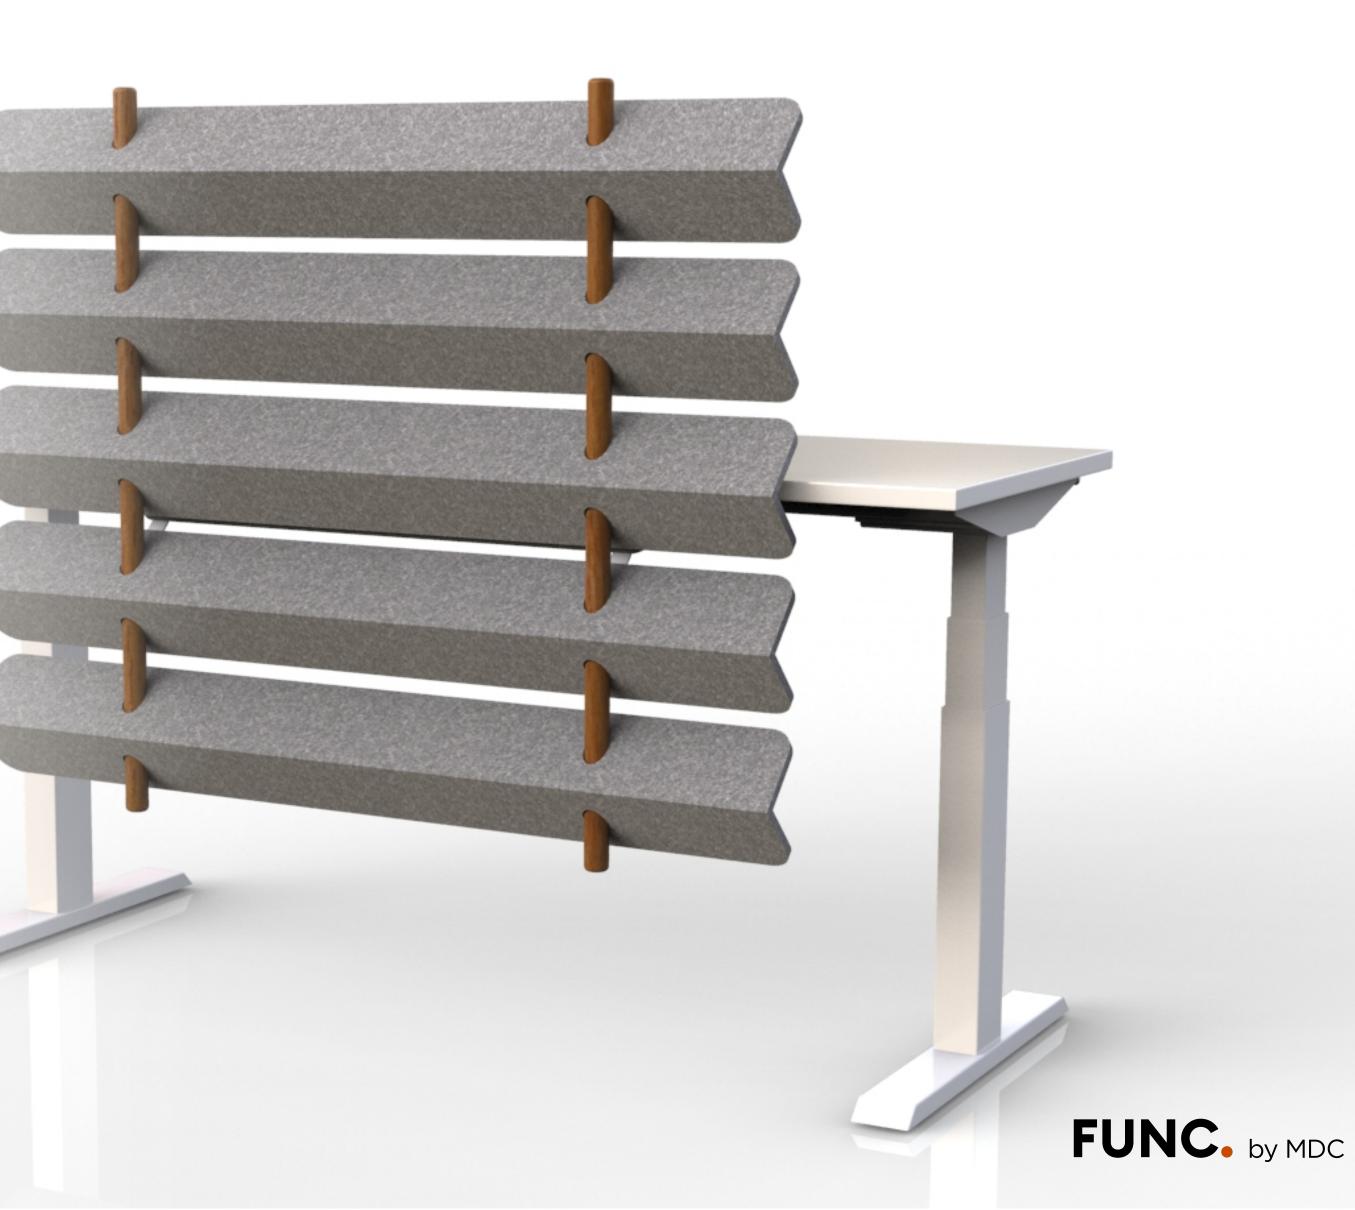

# Your privacy is in your control with rotating vertical louvers designed to turn in unison.

# **VERTICAL SPACE** DIVIDERS

MODEL SHOWN: BSS84 More size options available.

**MODEL SHOWN:** FKS47108C More s**tyle** options available.