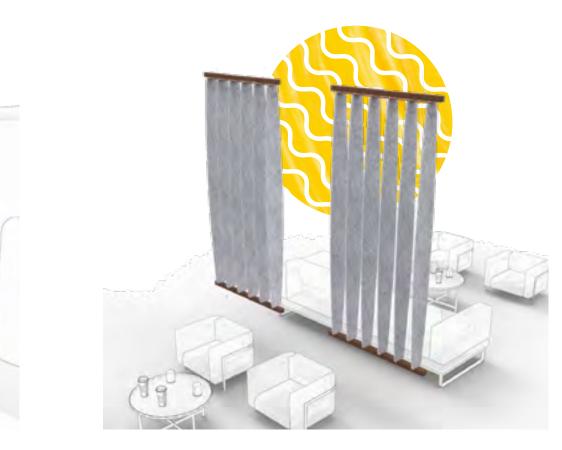

# Your privacy is in your control with rotating vertical louvers designed to turn in unison.

# **VERTICAL SPACE** DIVIDERS

MODEL SHOWN: BSS84 More size options available.

**MODEL SHOWN:** FKS47108C More s**tyle** options available.