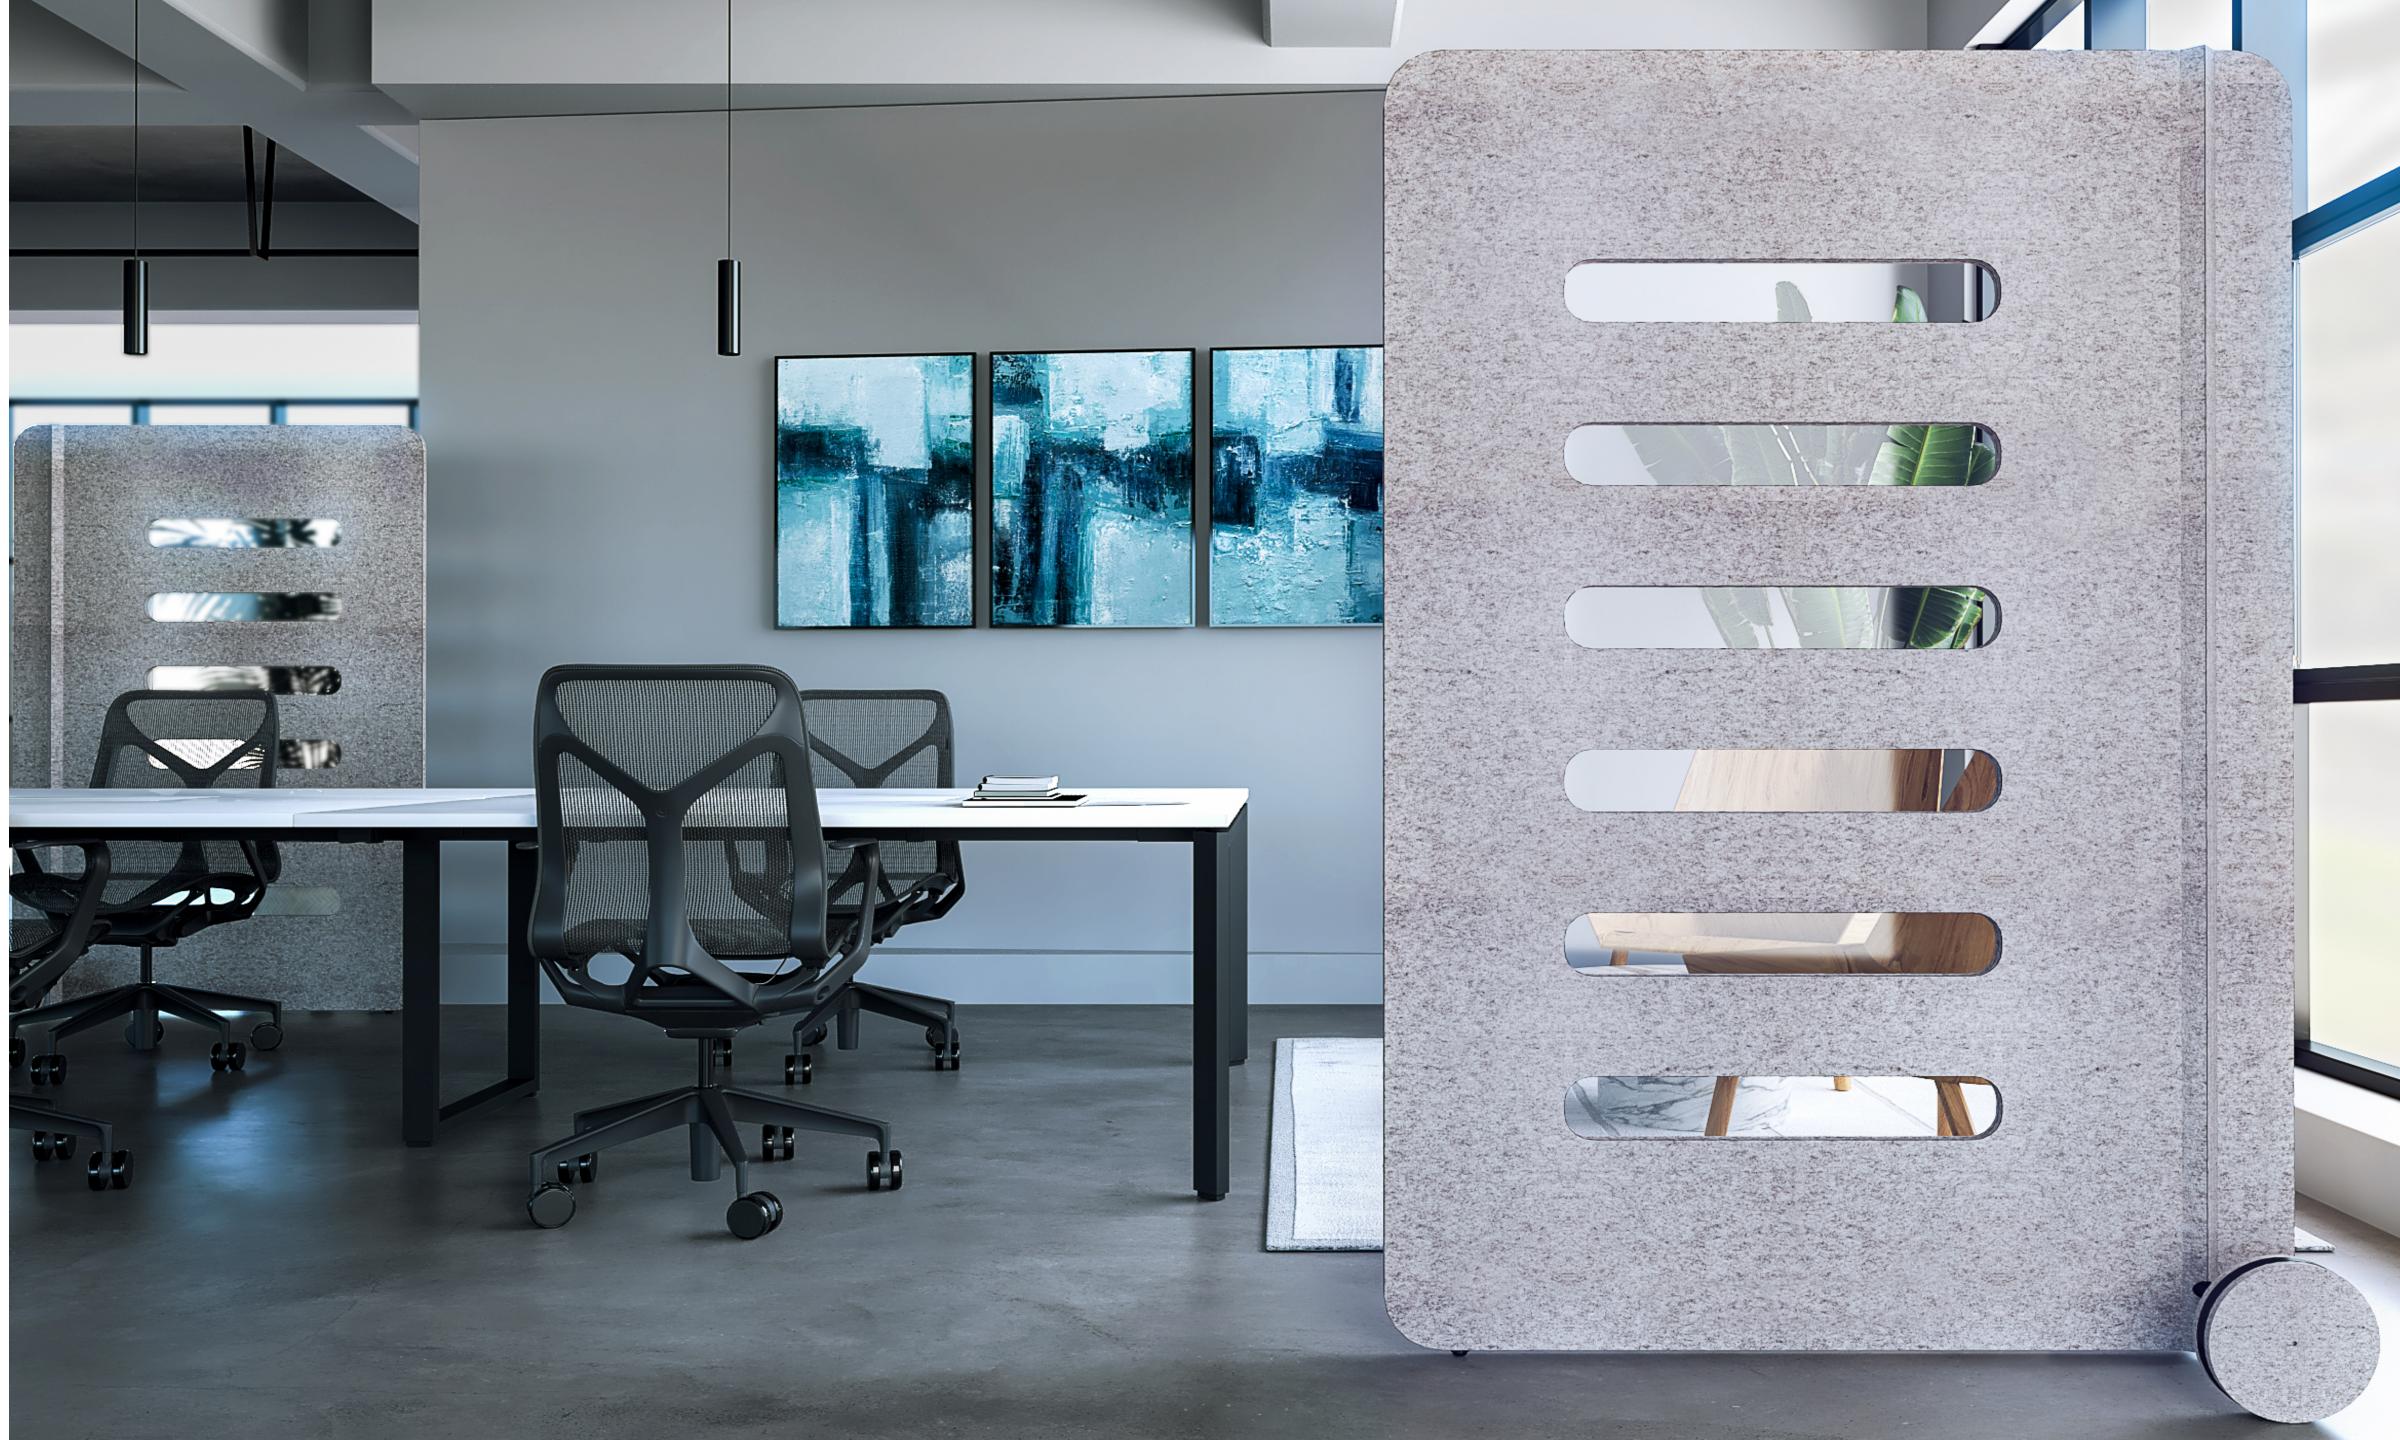

# THE MODERN WAY TO REDUCE VISUAL & ACOUSTIC DISTRACTIONS

Great spaces inspire people to be creative, innovative and engaged. FUNC. adds a creative vibe and energy to spaces, encouraging people to focus, contribute and share ideas that shape our world.

# LET'S DIVE IN!

Add-on Screens

### Freestanding Screens

Vertical Space Division

SOLID