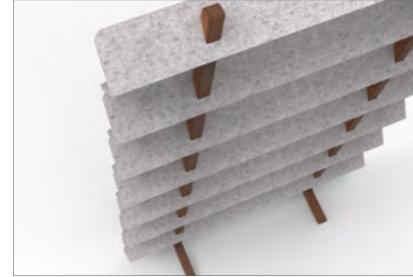

# Your privacy is in your control with rotating vertical louvers designed to turn in unison.

# **VERTICAL SPACE** DIVIDERS

MODEL SHOWN: BSS84 More size options available.

**MODEL SHOWN:** FKS47108C More s**tyle** options available.