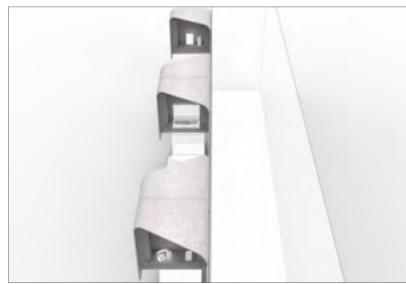

# A spacious "safe haven" designed for short-term privacy.

### PRIVACY HOODS

# LINGO

### MODEL SHOWN: LPH33336R

More size options available.

Designed to provide a readily accessible place to create and share ideas.