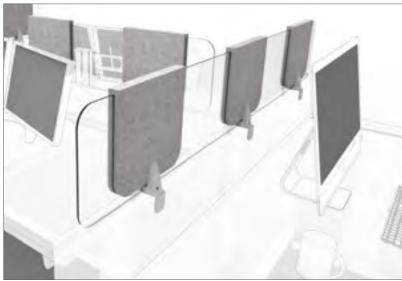

### Freestanding Screens

Vertical Space Division

SOLID

### FREESTANDING SCREENS

MODEL SHOWN: ALNFS4861A

More size options available.

## DESIGN-CENTRIC FLEXIBILITY & STYLE

THE PART IN

**HINN** 

4 19 4 1