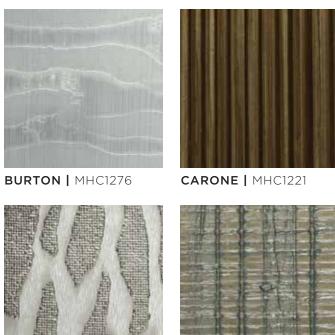

# PATTERN VARIETY

Each pattern is available in a palette of 5-7 colors per texture. Visit mdc.is/handcrafted to view the complete offering.

## FEATURED PATTERNS

ALLOY | MHC1383

BRODERICK | MHC1251

**CELESTINE | MHC1451** 

ALSTINE | MHC1326

AMIRIA | MHC1296

JULIEN | MHC1247

LAGUNA | MHC1317