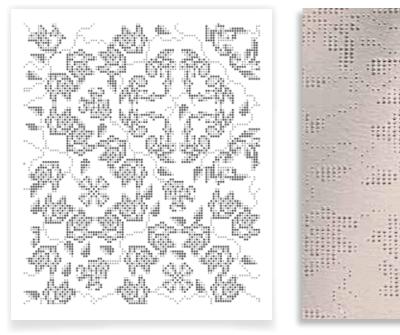

## **PICTURED LEFT:**

Digital rendering of the raised, handcrafted design for proofing.

## **PICTURED RIGHT:**

Final product, taken from afar. Raised pearl-like dots create the Spanish lace inspired design.