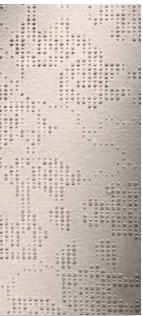

### **PICTURED DIRECTLY RIGHT:**

Close up of raised pearl dots that create a lace-like design from afar.

Make your space a stunner with a selection from our portfolio of handcrafted and metallic foils. Whether you choose a textured foil or a hand-embellished, raised-print treatment you're sure to create an environment that commands attention and evokes admiration.

## **PICTURED RIGHT:**

Final product, taken from afar. Raised pearl-like dots create the Spanish lace inspired design.