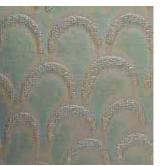

### **PICTURED DIRECTLY RIGHT:**

Close up of raised pearl dots that create a lace-like design from afar.

Make your space a stunner with a selection from our portfolio of handcrafted and metallic foils. Whether you choose a textured foil or a hand-embellished, raised-print treatment you're sure to create an environment that commands attention and evokes admiration.

## **PICTURED RIGHT:**

Final product, taken from afar. Raised pearl-like dots create the Spanish lace inspired design.