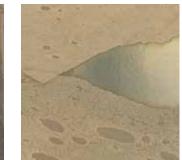

### **PICTURED DIRECTLY RIGHT:**

Close up of raised pearl dots that create a lace-like design from afar.

Make your space a stunner with a selection from our portfolio of handcrafted and metallic foils. Whether you choose a textured foil or a hand-embellished, raised-print treatment you're sure to create an environment that commands attention and evokes admiration.

## **PICTURED RIGHT:**

Final product, taken from afar. Raised pearl-like dots create the Spanish lace inspired design.