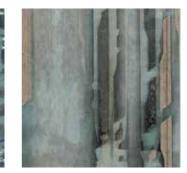

# PATTERN VARIETY

Each pattern is available in a palette of 5-7 colors per texture. Visit mdc.is/handcrafted to view the complete offering.

## FEATURED PATTERNS

ALLOY | MHC1383

BRODERICK | MHC1251

**CELESTINE | MHC1451** 

ALSTINE | MHC1326

AMIRIA | MHC1296

JULIEN | MHC1247

LAGUNA | MHC1317