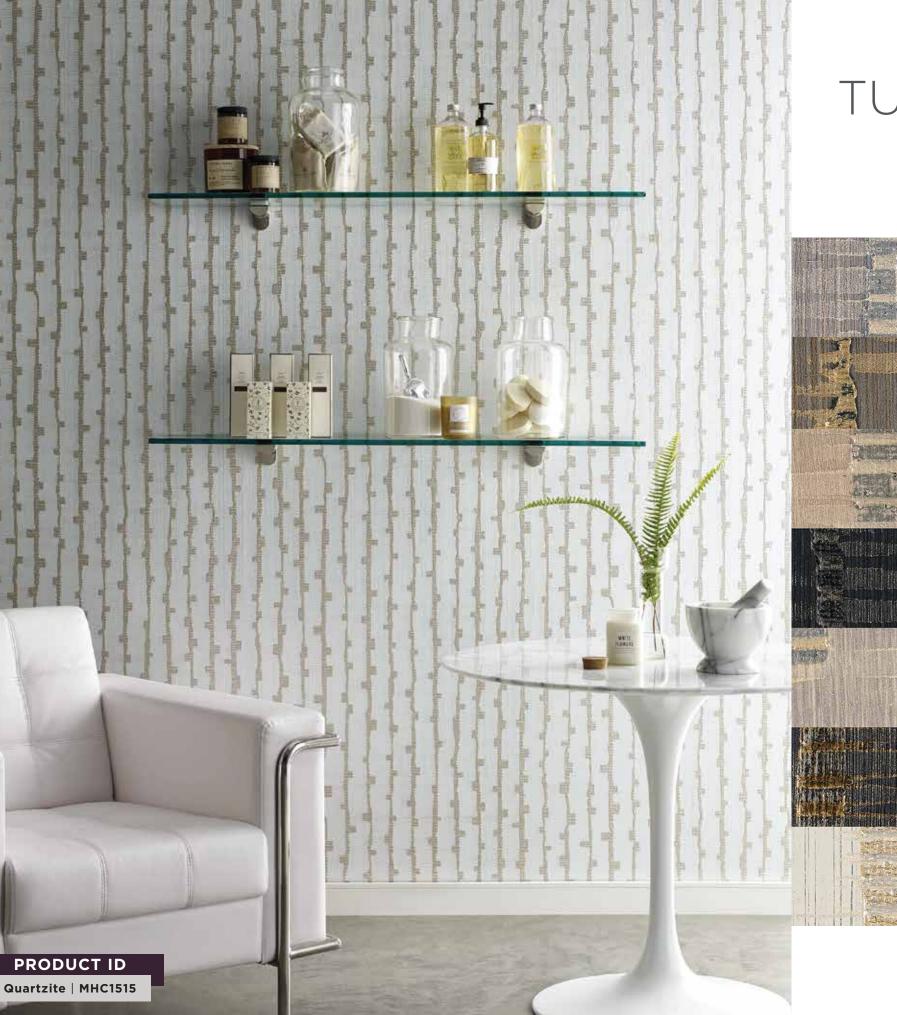

# PATTERN VARIETY

Each pattern is available in a palette of 5-7 colors per texture. Visit mdc.is/handcrafted to view the complete offering.