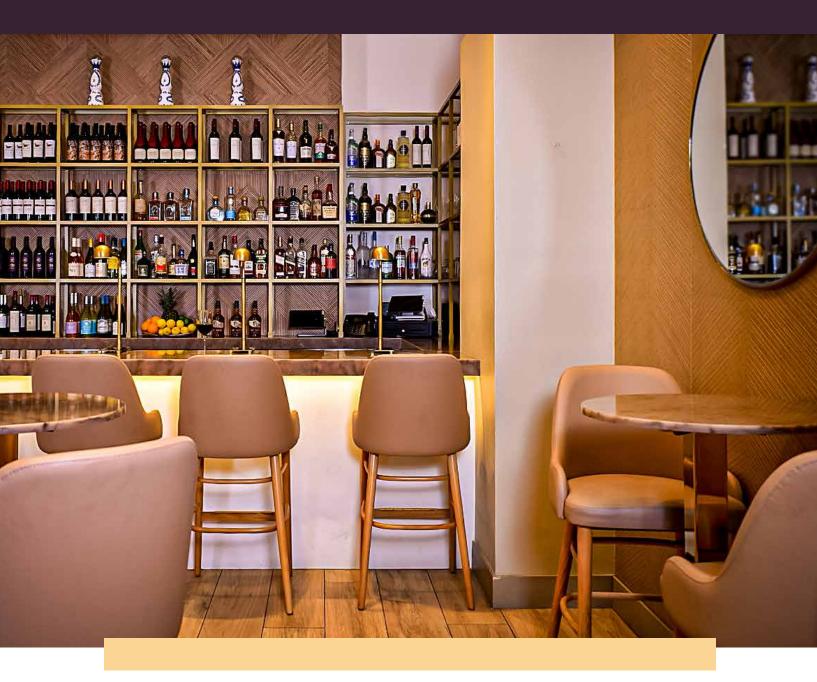

# **PROJECT PROFILE:** TAPAS RESTAURANT

## **PICTURED ABOVE:**

Main dining area with custom MDC hand crafted wallcovering.

### **PICTURED DIRECTLY RIGHT:**

Close up of raised pearl dots that create a lace-like design from afar.

Make your space a stunner with a selection from our portfolio of handcrafted and metallic foils. Whether you choose a textured foil or a hand-embellished, raised-print treatment you're sure to create an environment that commands attention and evokes admiration.