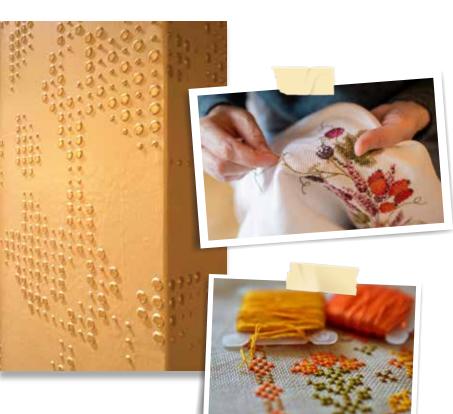

### **PICTURED DIRECTLY RIGHT:**

Close up of raised pearl dots that create a lace-like design from afar.

Make your space a stunner with a selection from our portfolio of handcrafted and metallic foils. Whether you choose a textured foil or a hand-embellished, raised-print treatment you're sure to create an environment that commands attention and evokes admiration.