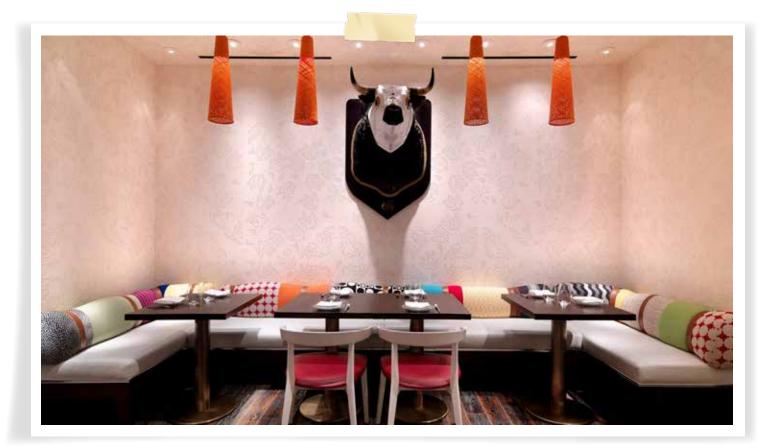

# **PROJECT PROFILE:** TAPAS RESTAURANT

## **PICTURED ABOVE:**

Main dining area with custom MDC hand crafted wallcovering.