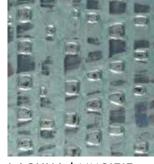

### **PICTURED DIRECTLY RIGHT:**

Close up of raised pearl dots that create a lace-like design from afar.

Make your space a stunner with a selection from our portfolio of handcrafted and metallic foils. Whether you choose a textured foil or a hand-embellished, raised-print treatment you're sure to create an environment that commands attention and evokes admiration.