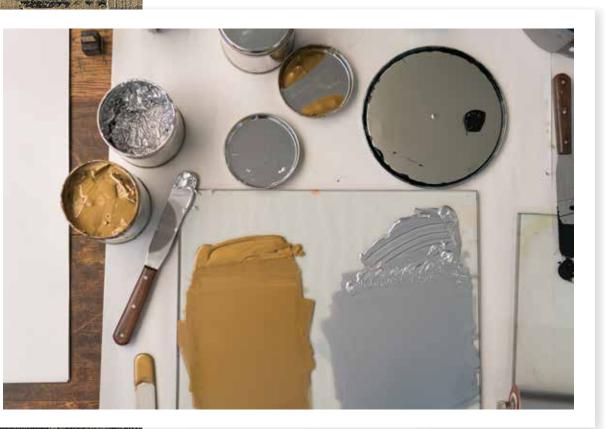

# HANDCRAFTED QUALITY

Each design is individually made by our talented group of artisans.

Metallic foil, dynamic textures, and slight pattern variations are what make these Handcrafted patterns instant favorites.

## **QUALITY CRAFTSMANSHIP:**

**HANDMADE** Each yard is handmade and inspected by a seasoned artisan to create a truly unique artwork. Multi-layered paints create a dazzling visual effect featuring hints of metallic shine.

# TURN INSPIRATION INTO ART

Let your imagination run wild! Incorporate design motifs through texture, foil, and other specialty effects for a truly unique look.

MDC can help you achieve your vision. The breadth of our portfolio of wallcoverings promises to provide the solution that delivers your vision.

# PATTERN VARIETY

Each pattern is available in a palette of 5-7 colors per texture. Visit mdc.is/handcrafted to view the complete offering.