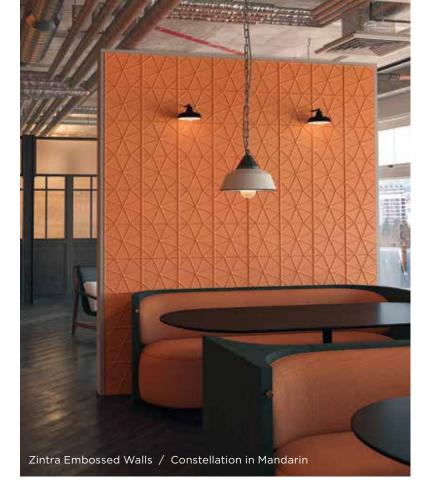

## Silence Speaks Volumes

MDC's Acoustic Solutions are expertly designed to diminish both internal and external sound, enhancing the acoustic quality of any space with aesthetic grace. Zintra offers versatility with options that include printable and tackable surfaces, as well as a variety of installations from sleek, flush-mounted panels to dynamic emerald box tiles, and from ceiling baffles to sculptural clouds. Available in an array of neutral tones and vibrant colors, Zintra pairs functionality with design finesse.

Our team at MDC is here to help, offering expert solutions for custom acoustic projects that perfectly blend design aesthetics with exceptional sound quality in any environment. With our acoustic solutions, we have a dedicated team ready to collaborate closely with you to bring your design vision to life, ensuring that each project is not only acoustically effective but also visually compelling, reflecting your unique style and needs.