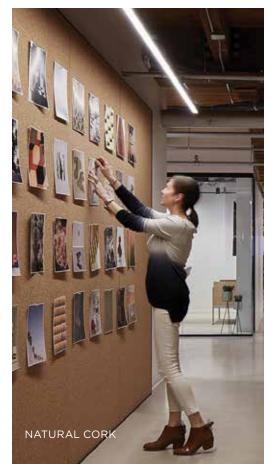

### Specialty Effects

Elevate interiors with inherently sustainable offerings. Natural materials, such as rapidly renewable wood and cork, as well as stone take center stage and feature distinctive touches of glamour and shine.