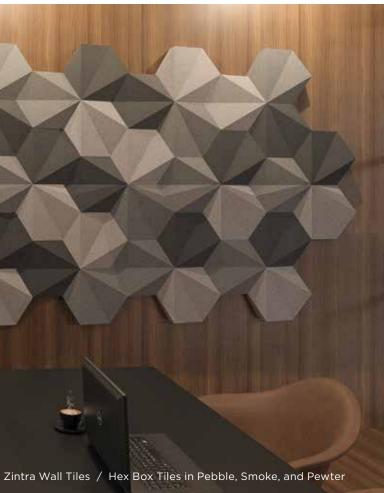

## Silence Speaks Volumes

MDC's Acoustic Solutions are expertly designed to diminish both internal and external sound, enhancing the acoustic quality of any space with aesthetic grace. Zintra offers versatility with options that include printable and tackable surfaces, as well as a variety of installations from sleek, flush-mounted panels to dynamic emerald box tiles, and from ceiling baffles to sculptural clouds. Available in an array of neutral tones and vibrant colors, Zintra pairs functionality with design finesse.

Our team at MDC is here to help, offering expert solutions for custom acoustic projects that perfectly blend design aesthetics with exceptional sound quality in any environment. With our acoustic solutions, we have a dedicated team ready to collaborate closely with you to bring your design vision to life, ensuring that each project is not only acoustically effective but also visually compelling, reflecting your unique style and needs.