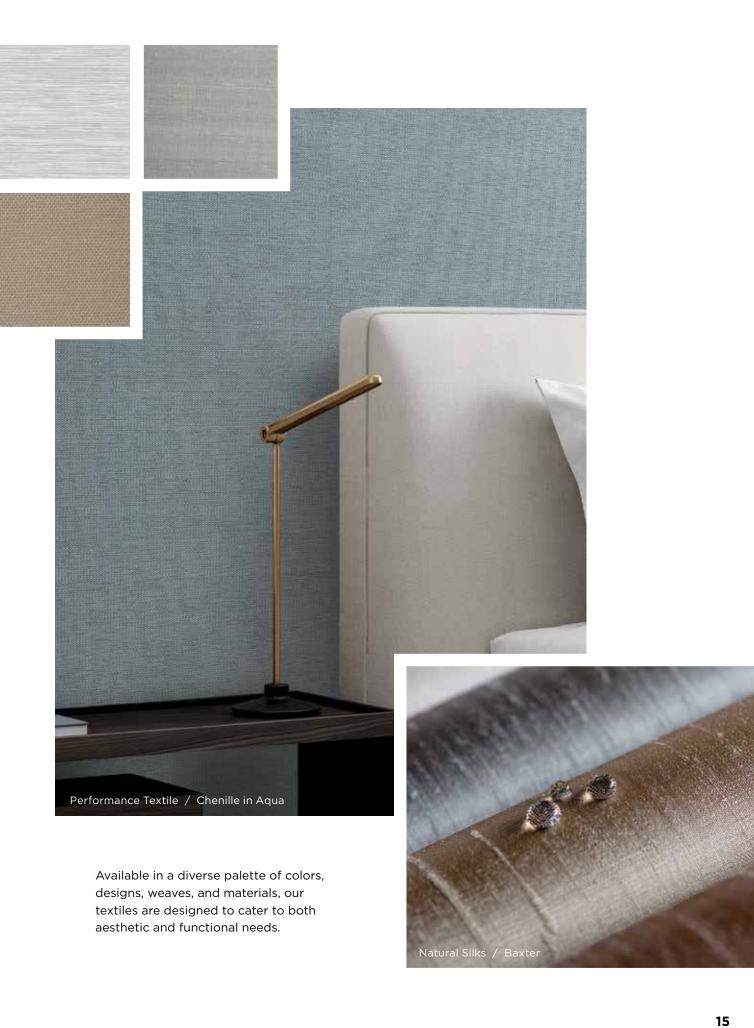

### **Textiles**

Sound-reduction capabilities further expand the ways in which Performance Textiles are used. This collection also includes the use of SEAQUAL® YARN, featuring a tonal woven textile pattern containing plastics recovered from our oceans, coasts, and rivers.

Enhance any area with the warmth and luxury of our textile range. Our collection features the classic elegance of natural linens and silks, the practicality of acoustical fabrics, and the resilience of high-performance textiles.