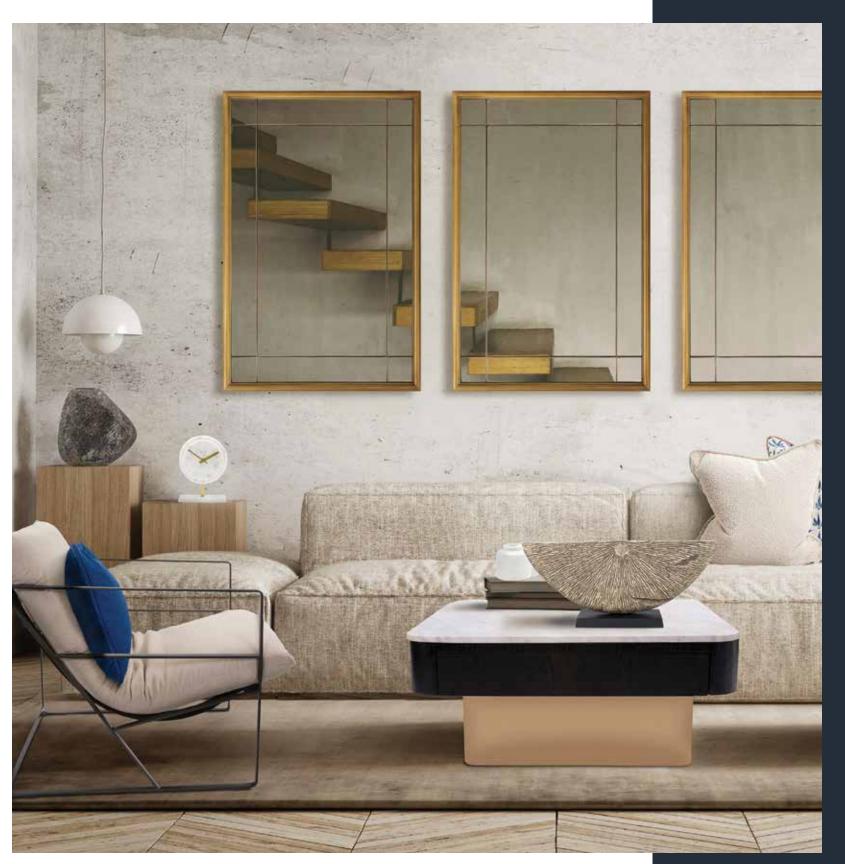

# Designer Accessories

MDC's Decor collection offers a varied selection of wall art and decor to perfectly complement your space. Whether you're certain of what you want or seeking inspiration, our team is ready to guide you through the process, ensuring your walls fully reflect your style and taste. Our range includes everything from custom wall art, innovative mirrors blending traditional and modern aesthetics, to sophisticated wall decor pieces. To enhance aesthetics, our portfolio also covers practical decorative accessories like textiles, throws, trays, and vases, providing comprehensive design options for every room and style.

## **Custom Mirror Solutions**

Our custom mirror program revolutionizes decorative mirrors by allowing personalization with many featured colors and design options, adding minimal cost to wholesale prices. This collection features options that elevate functionality with seamlessly integrated lighting and Bluetooth speaker capabilities, offering an unparalleled blend of elegance and modern convenience. This initiative provides endless customization possibilities, catering to diverse lifestyle settings and design preferences.