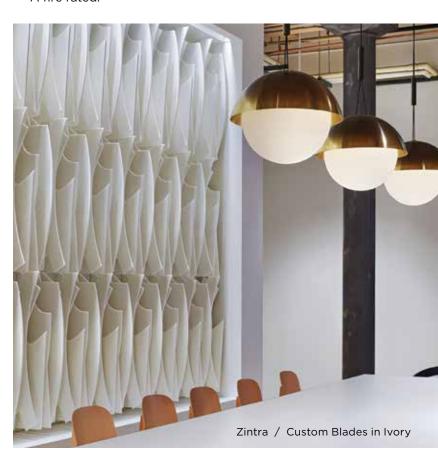

### Acoustic Solutions

Reducing noise levels is just one of the ways MDC Acoustics serves as a sustainable solution. Their products are made from 100% recyclable materials and have earned several environmental certifications, including Red List Free. To top it off, they minimize indoor air pollutants, are easy to maintain, and are Class A fire rated.

## Silence Speaks Volumes

MDC's Acoustic Solutions are expertly designed to diminish both internal and external sound, enhancing the acoustic quality of any space with aesthetic grace. Zintra offers versatility with options that include printable and tackable surfaces, as well as a variety of installations from sleek, flush-mounted panels to dynamic emerald box tiles, and from ceiling baffles to sculptural clouds. Available in an array of neutral tones and vibrant colors, Zintra pairs functionality with design finesse.

Our team at MDC is here to help, offering expert solutions for custom acoustic projects that perfectly blend design aesthetics with exceptional sound quality in any environment. With our acoustic solutions, we have a dedicated team ready to collaborate closely with you to bring your design vision to life, ensuring that each project is not only acoustically effective but also visually compelling, reflecting your unique style and needs.