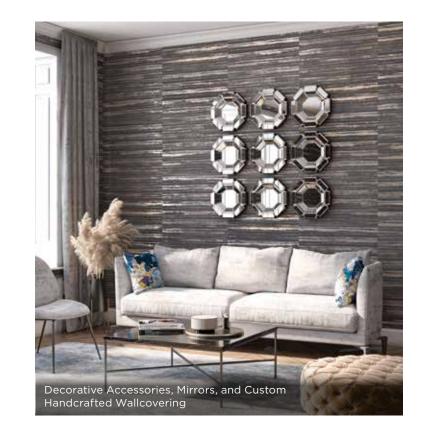

# Designer Accessories

MDC's Decor collection offers a varied selection of wall art and decor to perfectly complement your space. Whether you're certain of what you want or seeking inspiration, our team is ready to guide you through the process, ensuring your walls fully reflect your style and taste. Our range includes everything from custom wall art, innovative mirrors blending traditional and modern aesthetics, to sophisticated wall decor pieces. To enhance aesthetics, our portfolio also covers practical decorative accessories like textiles, throws, trays, and vases, providing comprehensive design options for every room and style.

## **Custom Mirror Solutions**

Our custom mirror program revolutionizes decorative mirrors by allowing personalization with many featured colors and design options, adding minimal cost to wholesale prices. This collection features options that elevate functionality with seamlessly integrated lighting and Bluetooth speaker capabilities, offering an unparalleled blend of elegance and modern convenience. This initiative provides endless customization possibilities, catering to diverse lifestyle settings and design preferences.