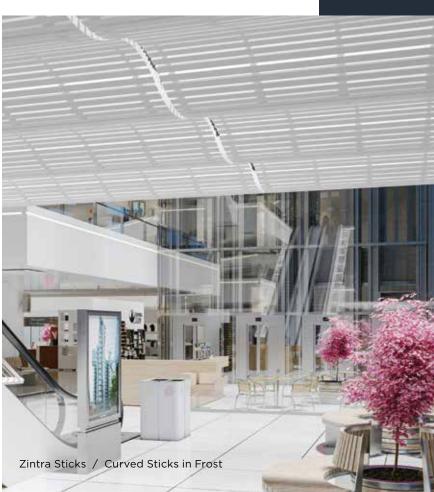

## Silence Speaks Volumes

MDC's Acoustic Solutions are expertly designed to diminish both internal and external sound, enhancing the acoustic quality of any space with aesthetic grace. Zintra offers versatility with options that include printable and tackable surfaces, as well as a variety of installations from sleek, flush-mounted panels to dynamic emerald box tiles, and from ceiling baffles to sculptural clouds. Available in an array of neutral tones and vibrant colors, Zintra pairs functionality with design finesse.

Our team at MDC is here to help, offering expert solutions for custom acoustic projects that perfectly blend design aesthetics with exceptional sound quality in any environment. With our acoustic solutions, we have a dedicated team ready to collaborate closely with you to bring your design vision to life, ensuring that each project is not only acoustically effective but also visually compelling, reflecting your unique style and needs.