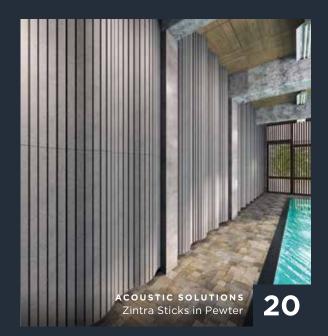

### Acoustic Solutions

Reducing noise levels is just one of the ways MDC Acoustics serves as a sustainable solution. Their products are made from 100% recyclable materials and have earned several environmental certifications, including Red List Free. To top it off, they minimize indoor air pollutants, are easy to maintain, and are Class A fire rated.

## Silence Speaks Volumes

MDC's Acoustic Solutions are expertly designed to diminish both internal and external sound, enhancing the acoustic quality of any space with aesthetic grace. Zintra offers versatility with options that include printable and tackable surfaces, as well as a variety of installations from sleek, flush-mounted panels to dynamic emerald box tiles, and from ceiling baffles to sculptural clouds. Available in an array of neutral tones and vibrant colors, Zintra pairs functionality with design finesse.