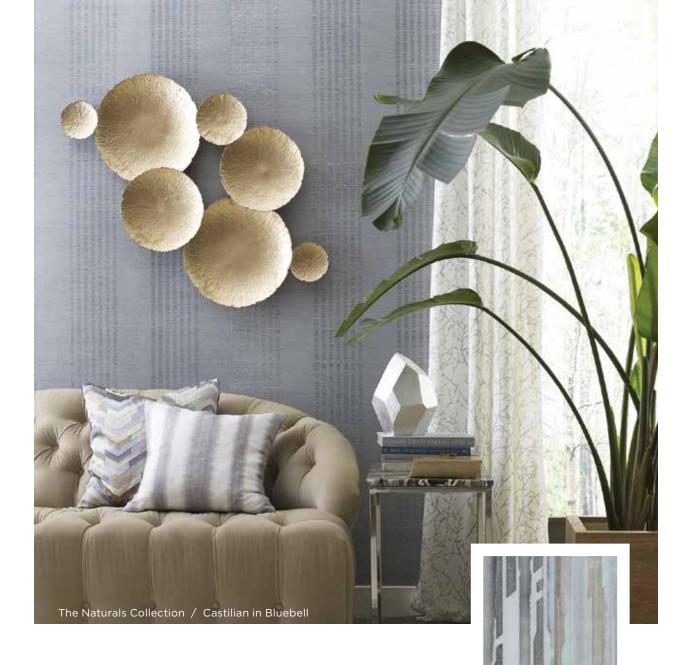

### **Textiles**

Sound-reduction capabilities further expand the ways in which Performance Textiles are used. This collection also includes the use of SEAQUAL® YARN, featuring a tonal woven textile pattern containing plastics recovered from our oceans, coasts, and rivers.

Enhance any area with the warmth and luxury of our textile range. Our collection features the classic elegance of natural linens and silks, the practicality of acoustical fabrics, and the resilience of high-performance textiles.