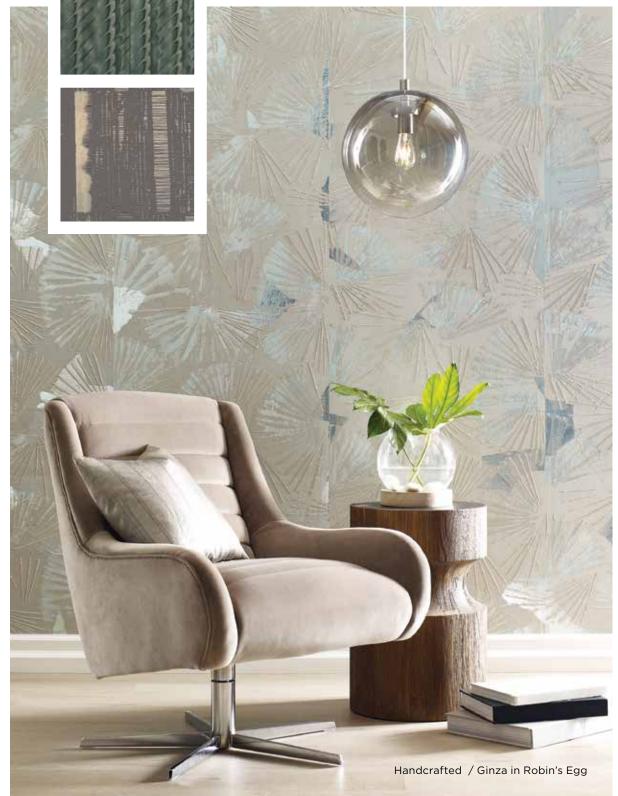

### Specialty Effects

Elevate interiors with inherently sustainable offerings. Natural materials, such as rapidly renewable wood and cork, as well as stone take center stage and feature distinctive touches of glamour and shine.

# Specialty Effects

Transform your space with our curated selection of handcrafted and specialty wallcoverings.

Designed to stand out, these unique patterns and luxe textures provide a striking accent and have the power to completely transform spaces.