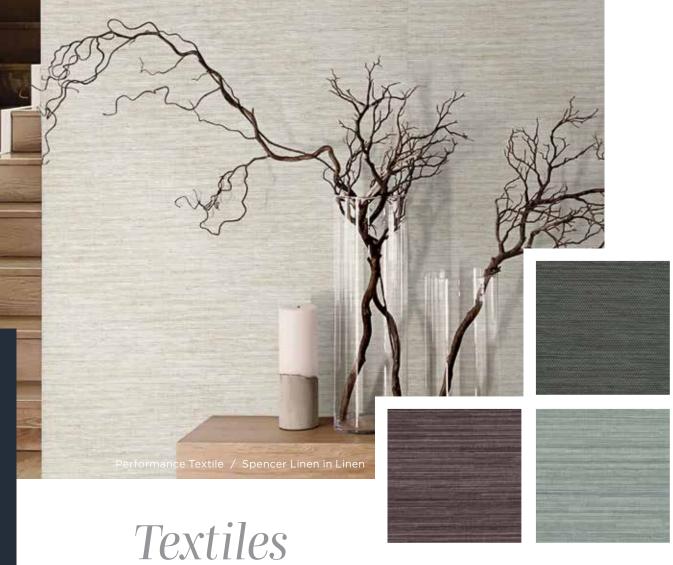

### **Textiles**

Sound-reduction capabilities further expand the ways in which Performance Textiles are used. This collection also includes the use of SEAQUAL® YARN, featuring a tonal woven textile pattern containing plastics recovered from our oceans, coasts, and rivers.

Enhance any area with the warmth and luxury of our textile range. Our collection features the classic elegance of natural linens and silks, the practicality of acoustical fabrics, and the resilience of high-performance textiles.