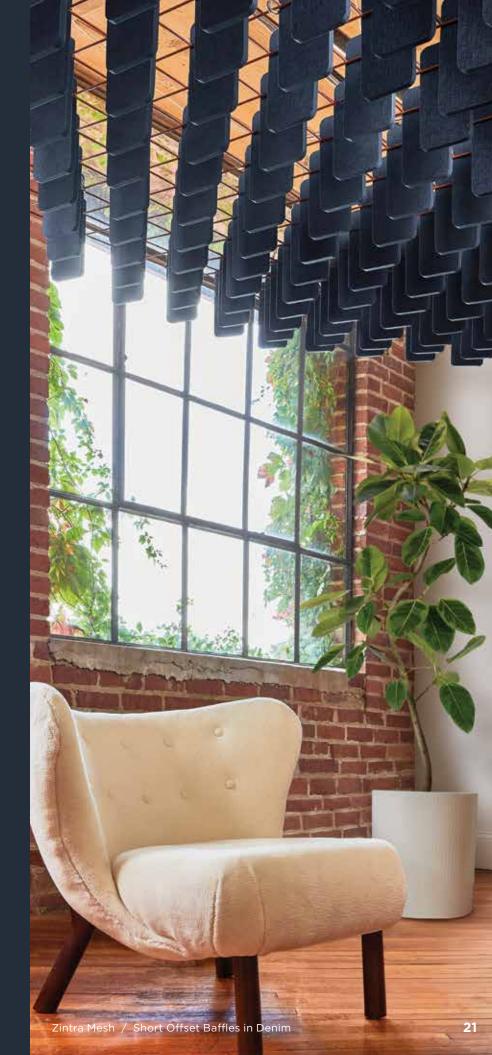

## Silence Speaks Volumes

MDC's Acoustic Solutions are expertly designed to diminish both internal and external sound, enhancing the acoustic quality of any space with aesthetic grace. Zintra offers versatility with options that include printable and tackable surfaces, as well as a variety of installations from sleek, flush-mounted panels to dynamic emerald box tiles, and from ceiling baffles to sculptural clouds. Available in an array of neutral tones and vibrant colors, Zintra pairs functionality with design finesse.

Our team at MDC is here to help, offering expert solutions for custom acoustic projects that perfectly blend design aesthetics with exceptional sound quality in any environment. With our acoustic solutions, we have a dedicated team ready to collaborate closely with you to bring your design vision to life, ensuring that each project is not only acoustically effective but also visually compelling, reflecting your unique style and needs.