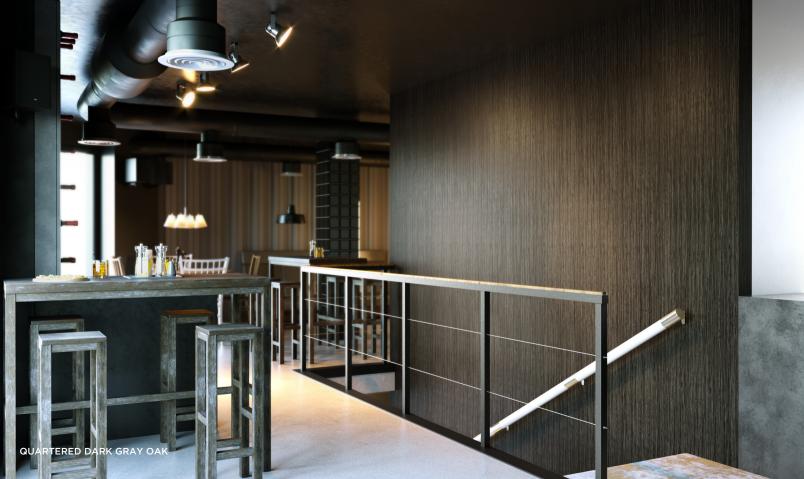

and designed to replicate the appearance of nature's most beautiful tree species.

Finish. Woodland wood veneer wallcovering features a factory applied clear finish to enhance the beauty of the grain.

**Versatile.** Limitless interior design effects can be achieved with wood.

**Sustainability.** Independent 3rd party environmental certification.

**Durability.** Will not warp in climate-controlled environments.

**Flexible**. Pliable sheets provide ease wrapping of curves and columns.



QUARTERED EAST INDIAN ROSEWOOD



QUARTERED EAST INDIAN ROSEWOOD



FLAT CUT MAPLE



QUARTERED AUSTRALIAN WALNUT



PLANKED SEASONED OAK





QUARTERED EUROPEAN WALNUT



PLANKED WEATHERED OAK



FLAT CUT TEAK



QUARTERED AMERICAN WALNUT







QUARTERED WENGE



Woodland

QUARTERED SMOKEY GRAY OAK





## SUSTAINABILITY MINDSET

Throughout our 50 year history MDC has maintained a steadfast commitment to sustainability and a corporate responsibility for the betterment of our Products, Processes, Profession, and People.



MDC adheres to the highest environmental stewardship and sustainability practices, standards, and ethics.

#### **Environmental Attributes**

Composed exclusively of rapidly renewable species

FSC Controlled Wood (upon request)

Harvested from sustainable farms

CA01350 certified for low VOCs

High performance, Formaldehydefree clear finish with UV inhibitor







# PERFORMANCE ATTRIBUTES

| Specifications      |