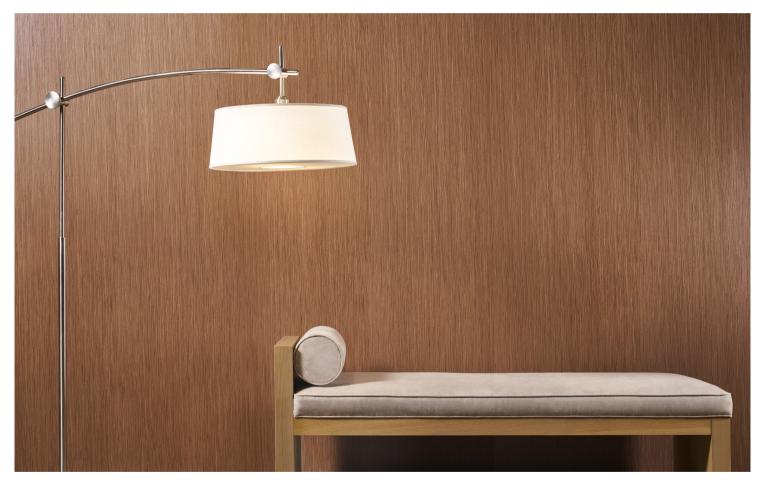

### INVITE NATURE IN

Wood veneer wallcoverings provide architects and interior designers the confidence that the natural materials they specify in their environments will communicate the values of authenticity, durability, and natural beauty.

## WOOD YOU BELIEVE

Woodland, our reconstituted wood veneer wallcovering, is composed exclusively from rapidly-renewable trees and designed to replicate the appearance of nature's most beautiful species.

This offering of wood veneer wallcovering provides the beauty, authenticity, and unique characteristics of natural wood that is intelligent and forest friendly.

#### **Woodland Attributes**

**Integrity.** Wood is an ideal high-end architectural feature.

Aesthetics. Composed exclusively from rapidly-renewable trees and designed to replicate the appearance of nature's most beautiful tree species.

**Durability.** Will not warp in climate-controlled environments.

**Flexible**. Pliable sheets provide ease wrapping of curves and columns.

QUARTERED EAST INDIAN ROSEWOOD

QUARTERED EAST INDIAN ROSEWOOD

FLAT CUT MAPLE