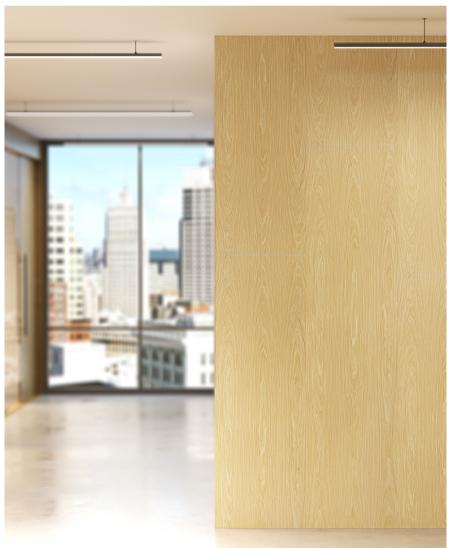

### INVITE NATURE IN

Wood veneer wallcoverings provide architects and interior designers the confidence that the natural materials they specify in their environments will communicate the values of authenticity, durability, and natural beauty.

## WOOD YOU BELIEVE

Woodland, our reconstituted wood veneer wallcovering, is composed exclusively from rapidly-renewable trees and designed to replicate the appearance of nature's most beautiful species.

This offering of wood veneer wallcovering provides the beauty, authenticity, and unique characteristics of natural wood that is intelligent and forest friendly.

#### **Woodland Attributes**

**Integrity.** Wood is an ideal high-end architectural feature.

Aesthetics. Composed exclusively from rapidly-renewable trees and designed to replicate the appearance of nature's most beautiful tree species.