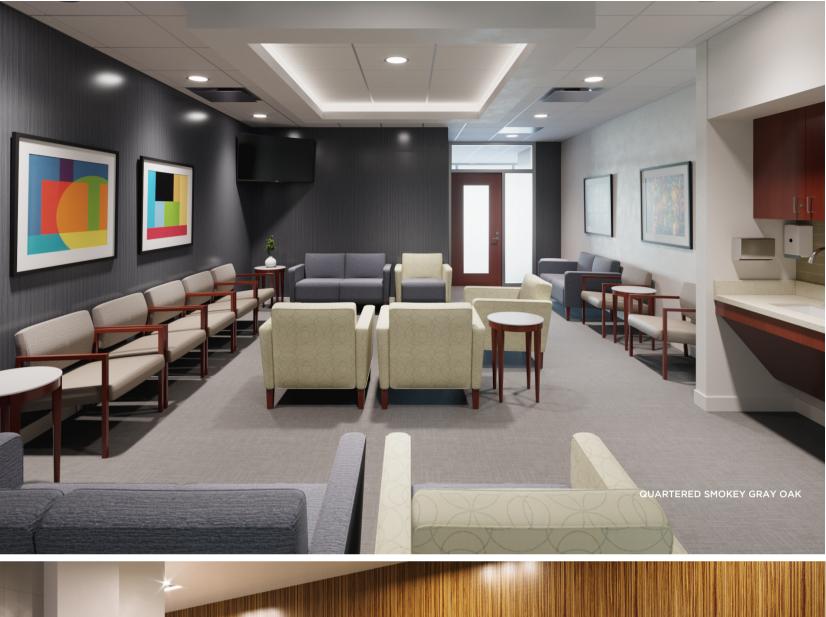

D AUSTRALIAN WALNUT



PLANKED SEASONED OAK





QUARTERED EUROPEAN WALNUT



PLANKED WEATHERED OAK



FLAT CUT TEAK



QUARTERED AMERICAN WALNUT







QUARTERED WENGE



Woodland

QUARTERED SMOKEY GRAY OAK





## SUSTAINABILITY MINDSET

Throughout our 50 year history MDC has maintained a steadfast commitment to sustainability and a corporate responsibility for the betterment of our Products, Processes, Profession, and People.



MDC adheres to the highest environmental stewardship and sustainability practices, standards, and ethics.

#### **Environmental Attributes**

Composed exclusively of rapidly renewable species

FSC Controlled Wood (upon request)

Harvested from sustainable farms

CA01350 certified for low VOCs

High performance, Formaldehydefree clear finish with UV inhibitor







# PERFORMANCE ATTRIBUTES

| Specifications      |                                                                                                                                                                  |
|---------------------|------------------------------------------------------------------------------------------------------------------------------------------------------------------|
| Sheet Size:         | Standard sizes of $2' \times 8'$ and $2' \times 10'$                                                                                                             |
| Thickness:          | 1/42" thickness provides greater stability and ease of installation                                                                                              |
| Content: